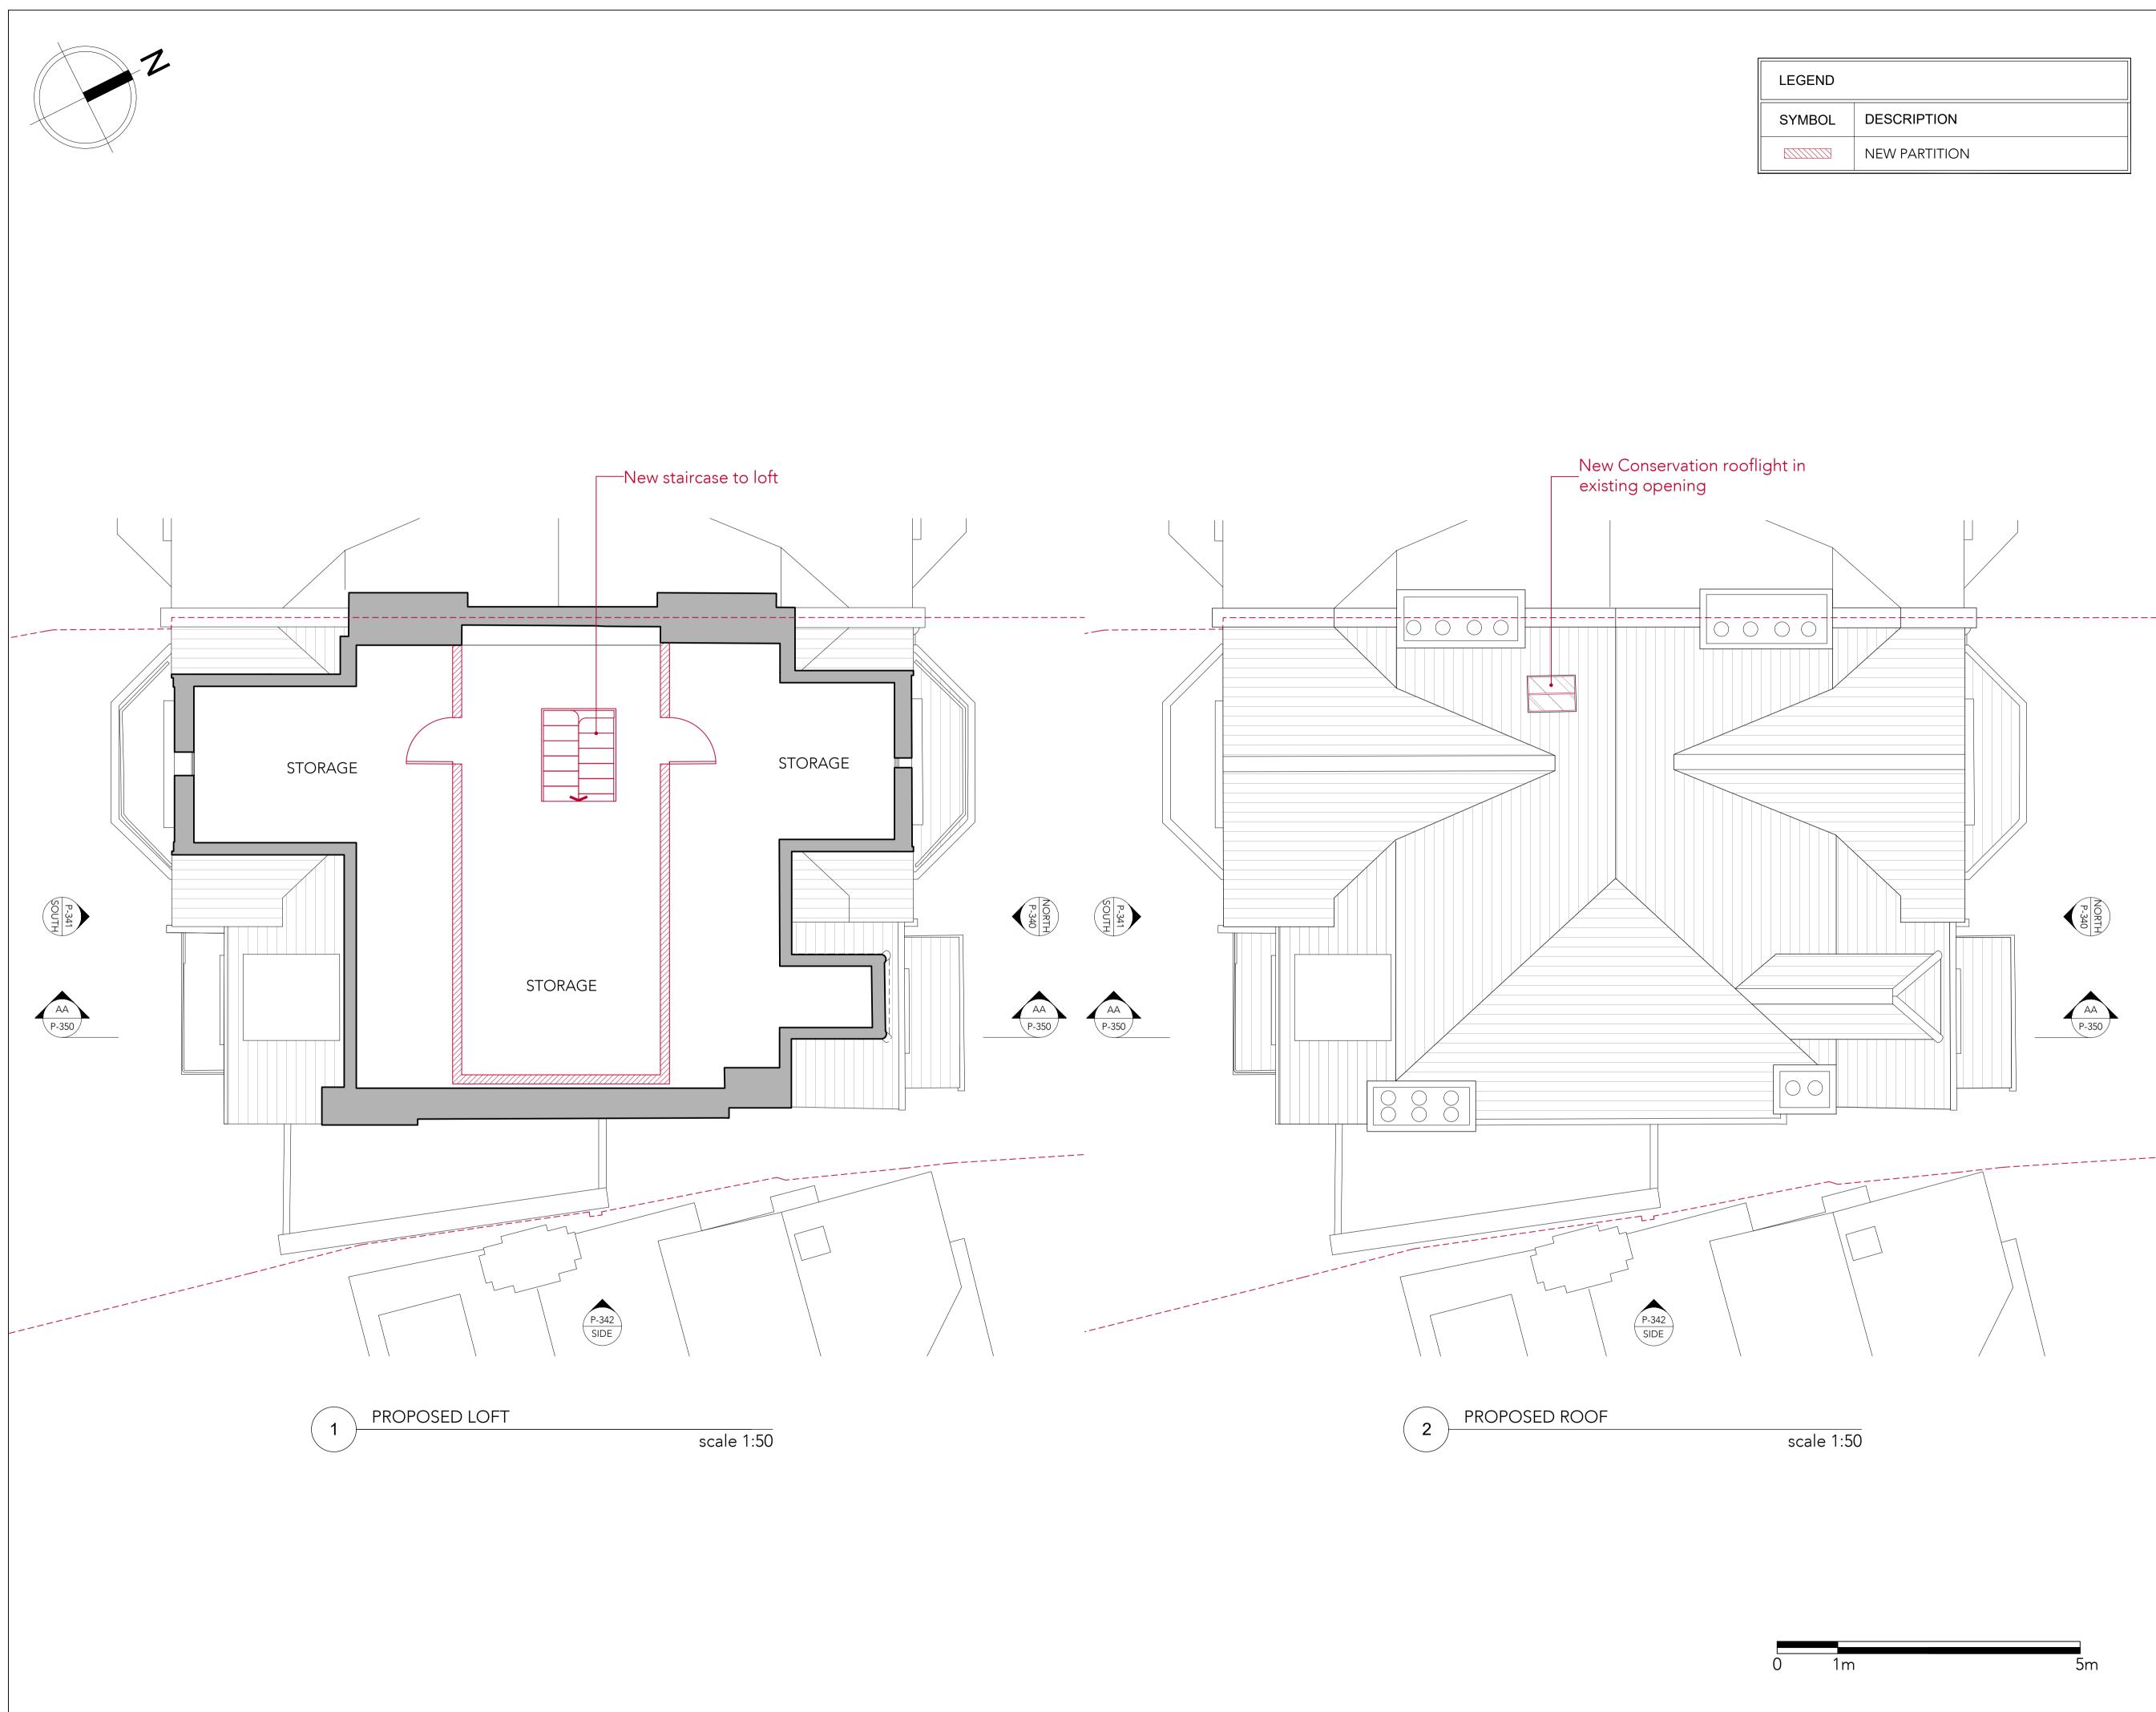

## 

ARCHITECTS + INTERIOR DESIGNERS

| 91A - 91B HEATH STREET<br>LONDON NW3 6SS<br>Tel 020 7636 3838 |                                   |            |       |       |  |  |
|---------------------------------------------------------------|-----------------------------------|------------|-------|-------|--|--|
| INFO WWW.TG-STUDIO.CO.UK                                      |                                   |            |       |       |  |  |
| Project                                                       | 9 GAINSBOROUGH GARDENS<br>NW3 1BJ |            |       |       |  |  |
| Date                                                          | 18.08.23                          | Scale @ A1 | 1:50  |       |  |  |
| Drawing                                                       | PROPOSED<br>LOFT & ROOF<br>PLAN   |            |       |       |  |  |
| Drawn by                                                      | AL                                | Checked by | TG    |       |  |  |
| Job No.                                                       | 270                               | Dwg No.    | P-303 | A Rev |  |  |
|                                                               |                                   |            |       |       |  |  |