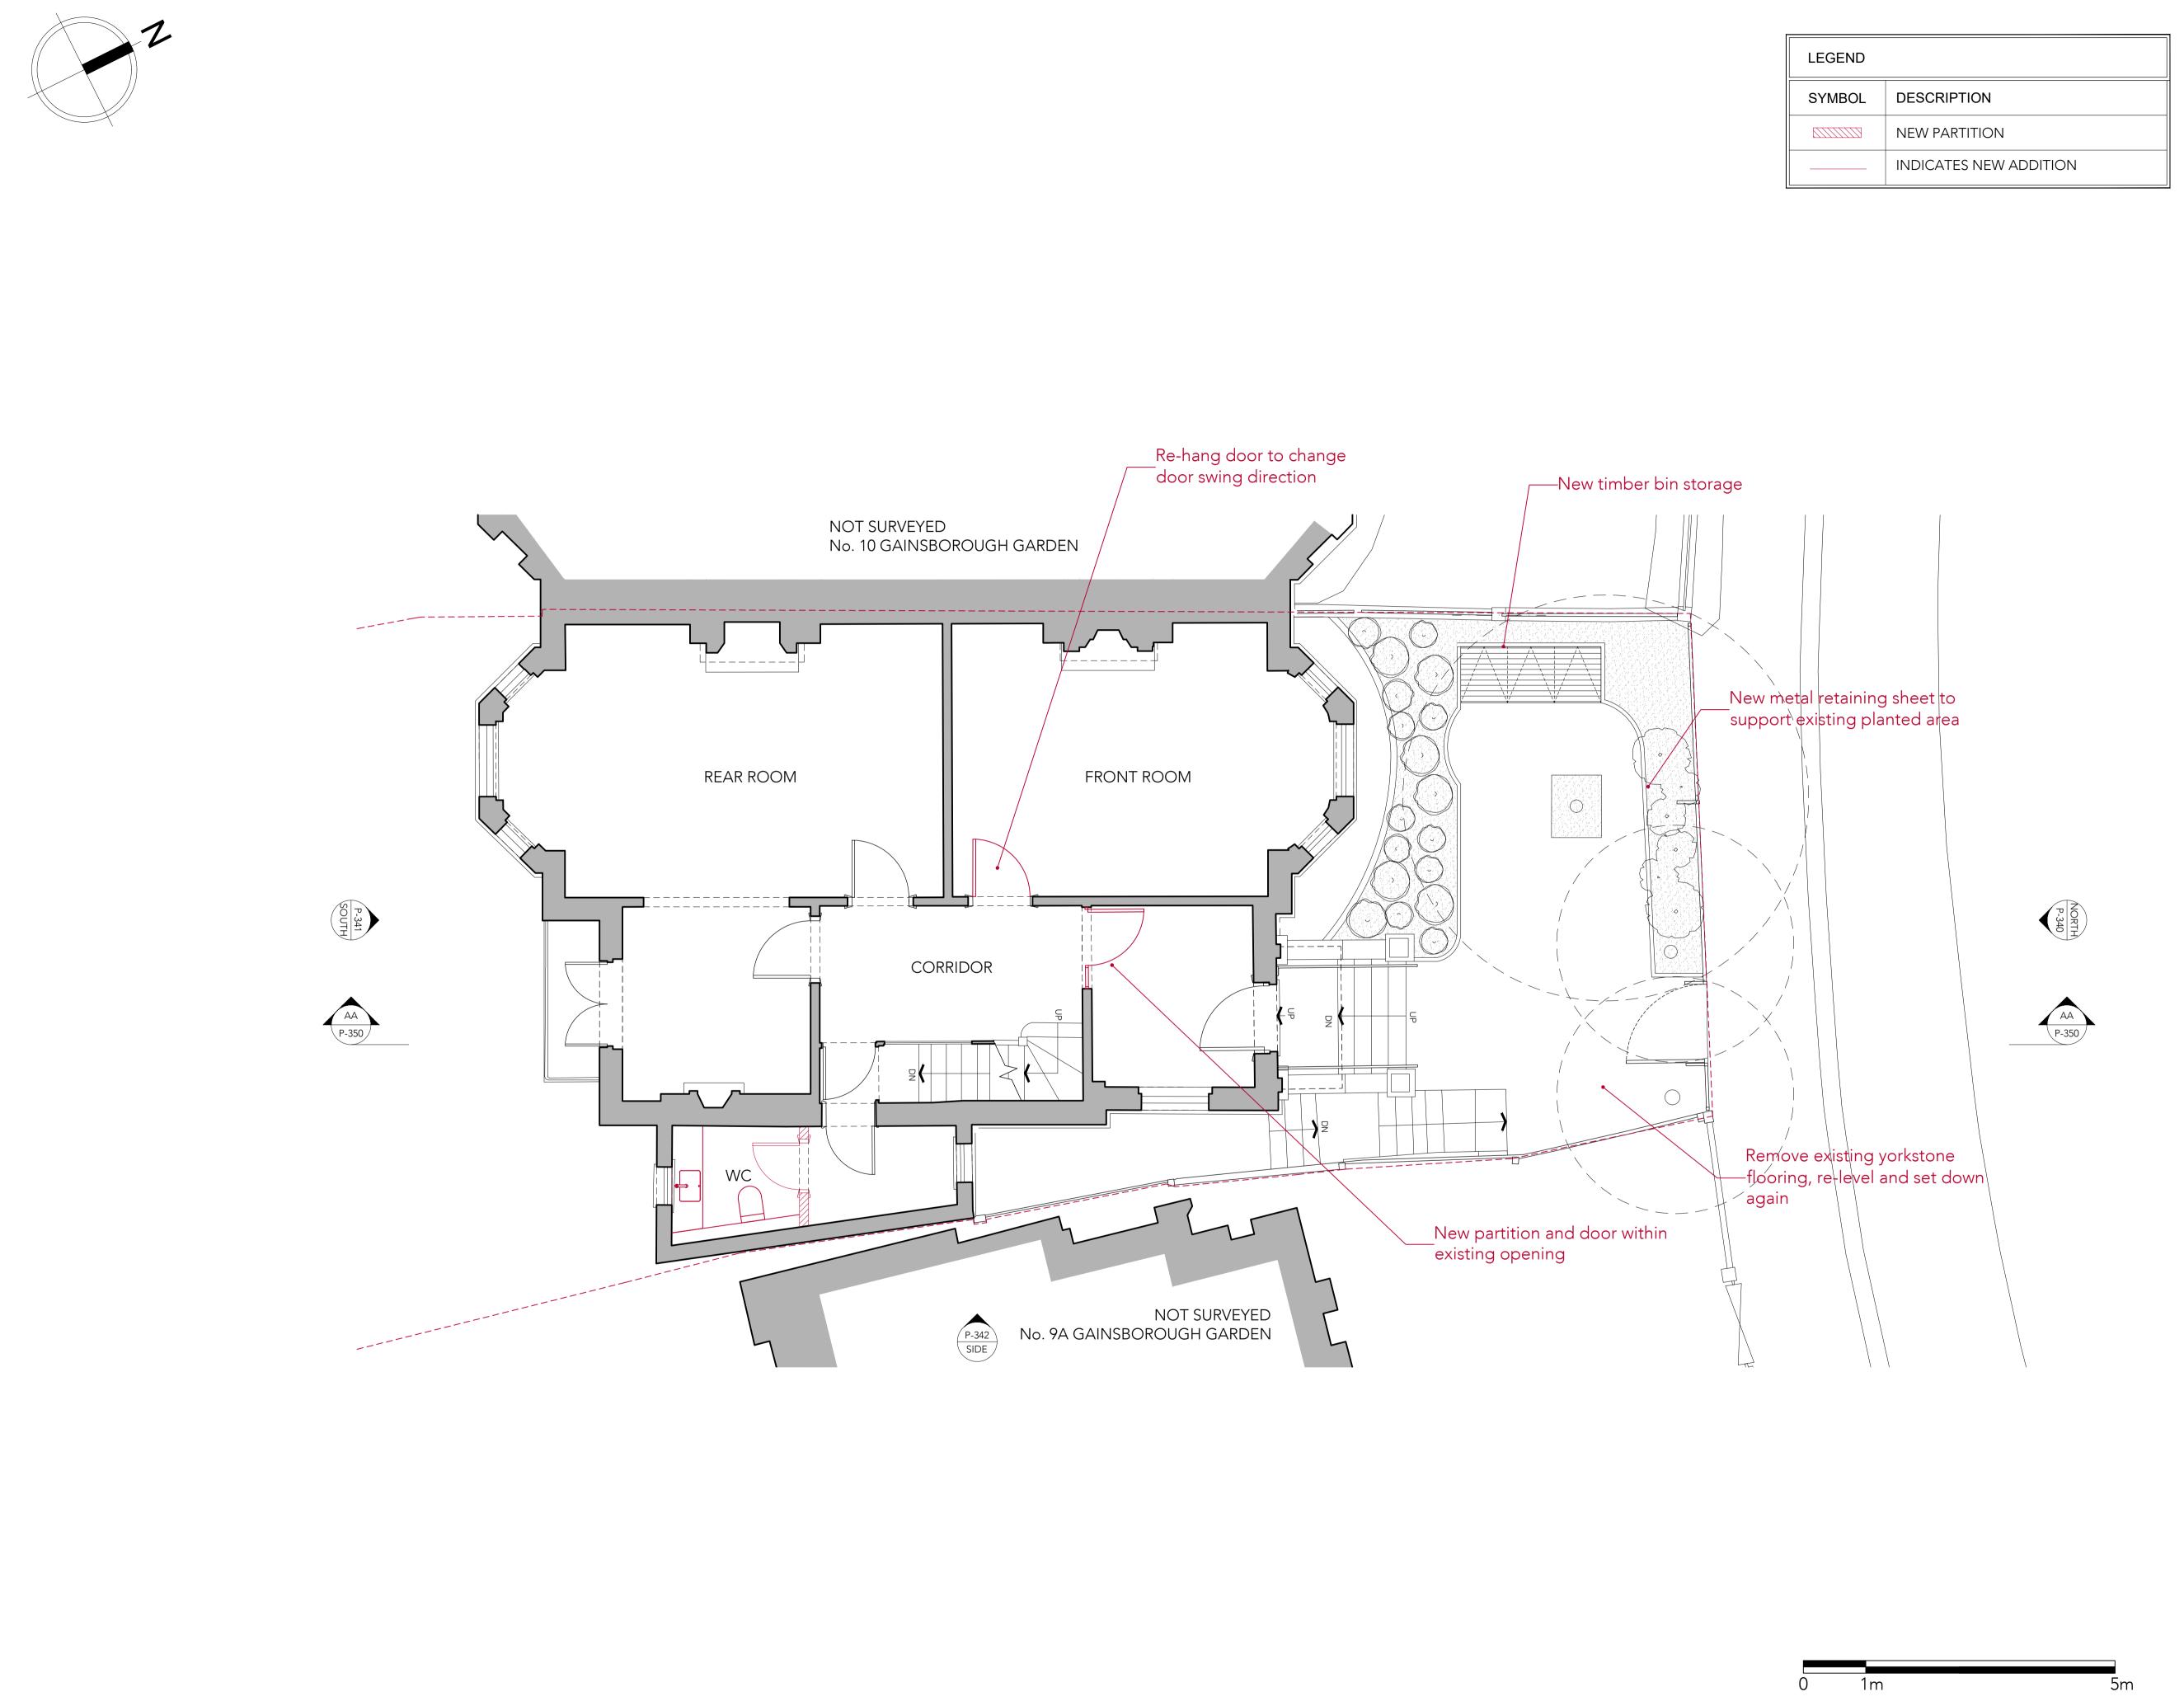

| LEGEND |      |
|--------|------|
| SYMBOL | DES  |
|        | NEW  |
|        | INDI |

This drawing is protected under Copyright and at no time should any portion of this drawing be reproduced or copied without the permission of the Architect. (Design Copyright Act 1968)

| Notes  |            |            |
|--------|------------|------------|
|        |            |            |
|        |            |            |
| A      | AMENDMENTS | 22.03.2024 |
| A<br>- | PLANNING   | 18.08.2023 |
| No     | Rev        | Date       |

## 

ARCHITECTS + INTERIOR DESIGNERS

| 9<br>L<br>T              | L O N D O N N W 3 6 S S           |            |       |       |  |  |
|--------------------------|-----------------------------------|------------|-------|-------|--|--|
| INFO WWW.TG-STUDIO.CO.UK |                                   |            |       |       |  |  |
| Project                  | 9 GAINSBOROUGH GARDENS<br>NW3 1BJ |            |       |       |  |  |
| Date                     | 18.08.23                          | Scale @ A1 | 1:50  |       |  |  |
| Drawn by Drawing         | PROPOSED<br>GROUND FLOOR<br>PLAN  |            |       |       |  |  |
| Drawn by                 | AL                                | Checked by | TG    |       |  |  |
| Job No.                  | 270                               | Dwg No.    | P-301 | A Rev |  |  |