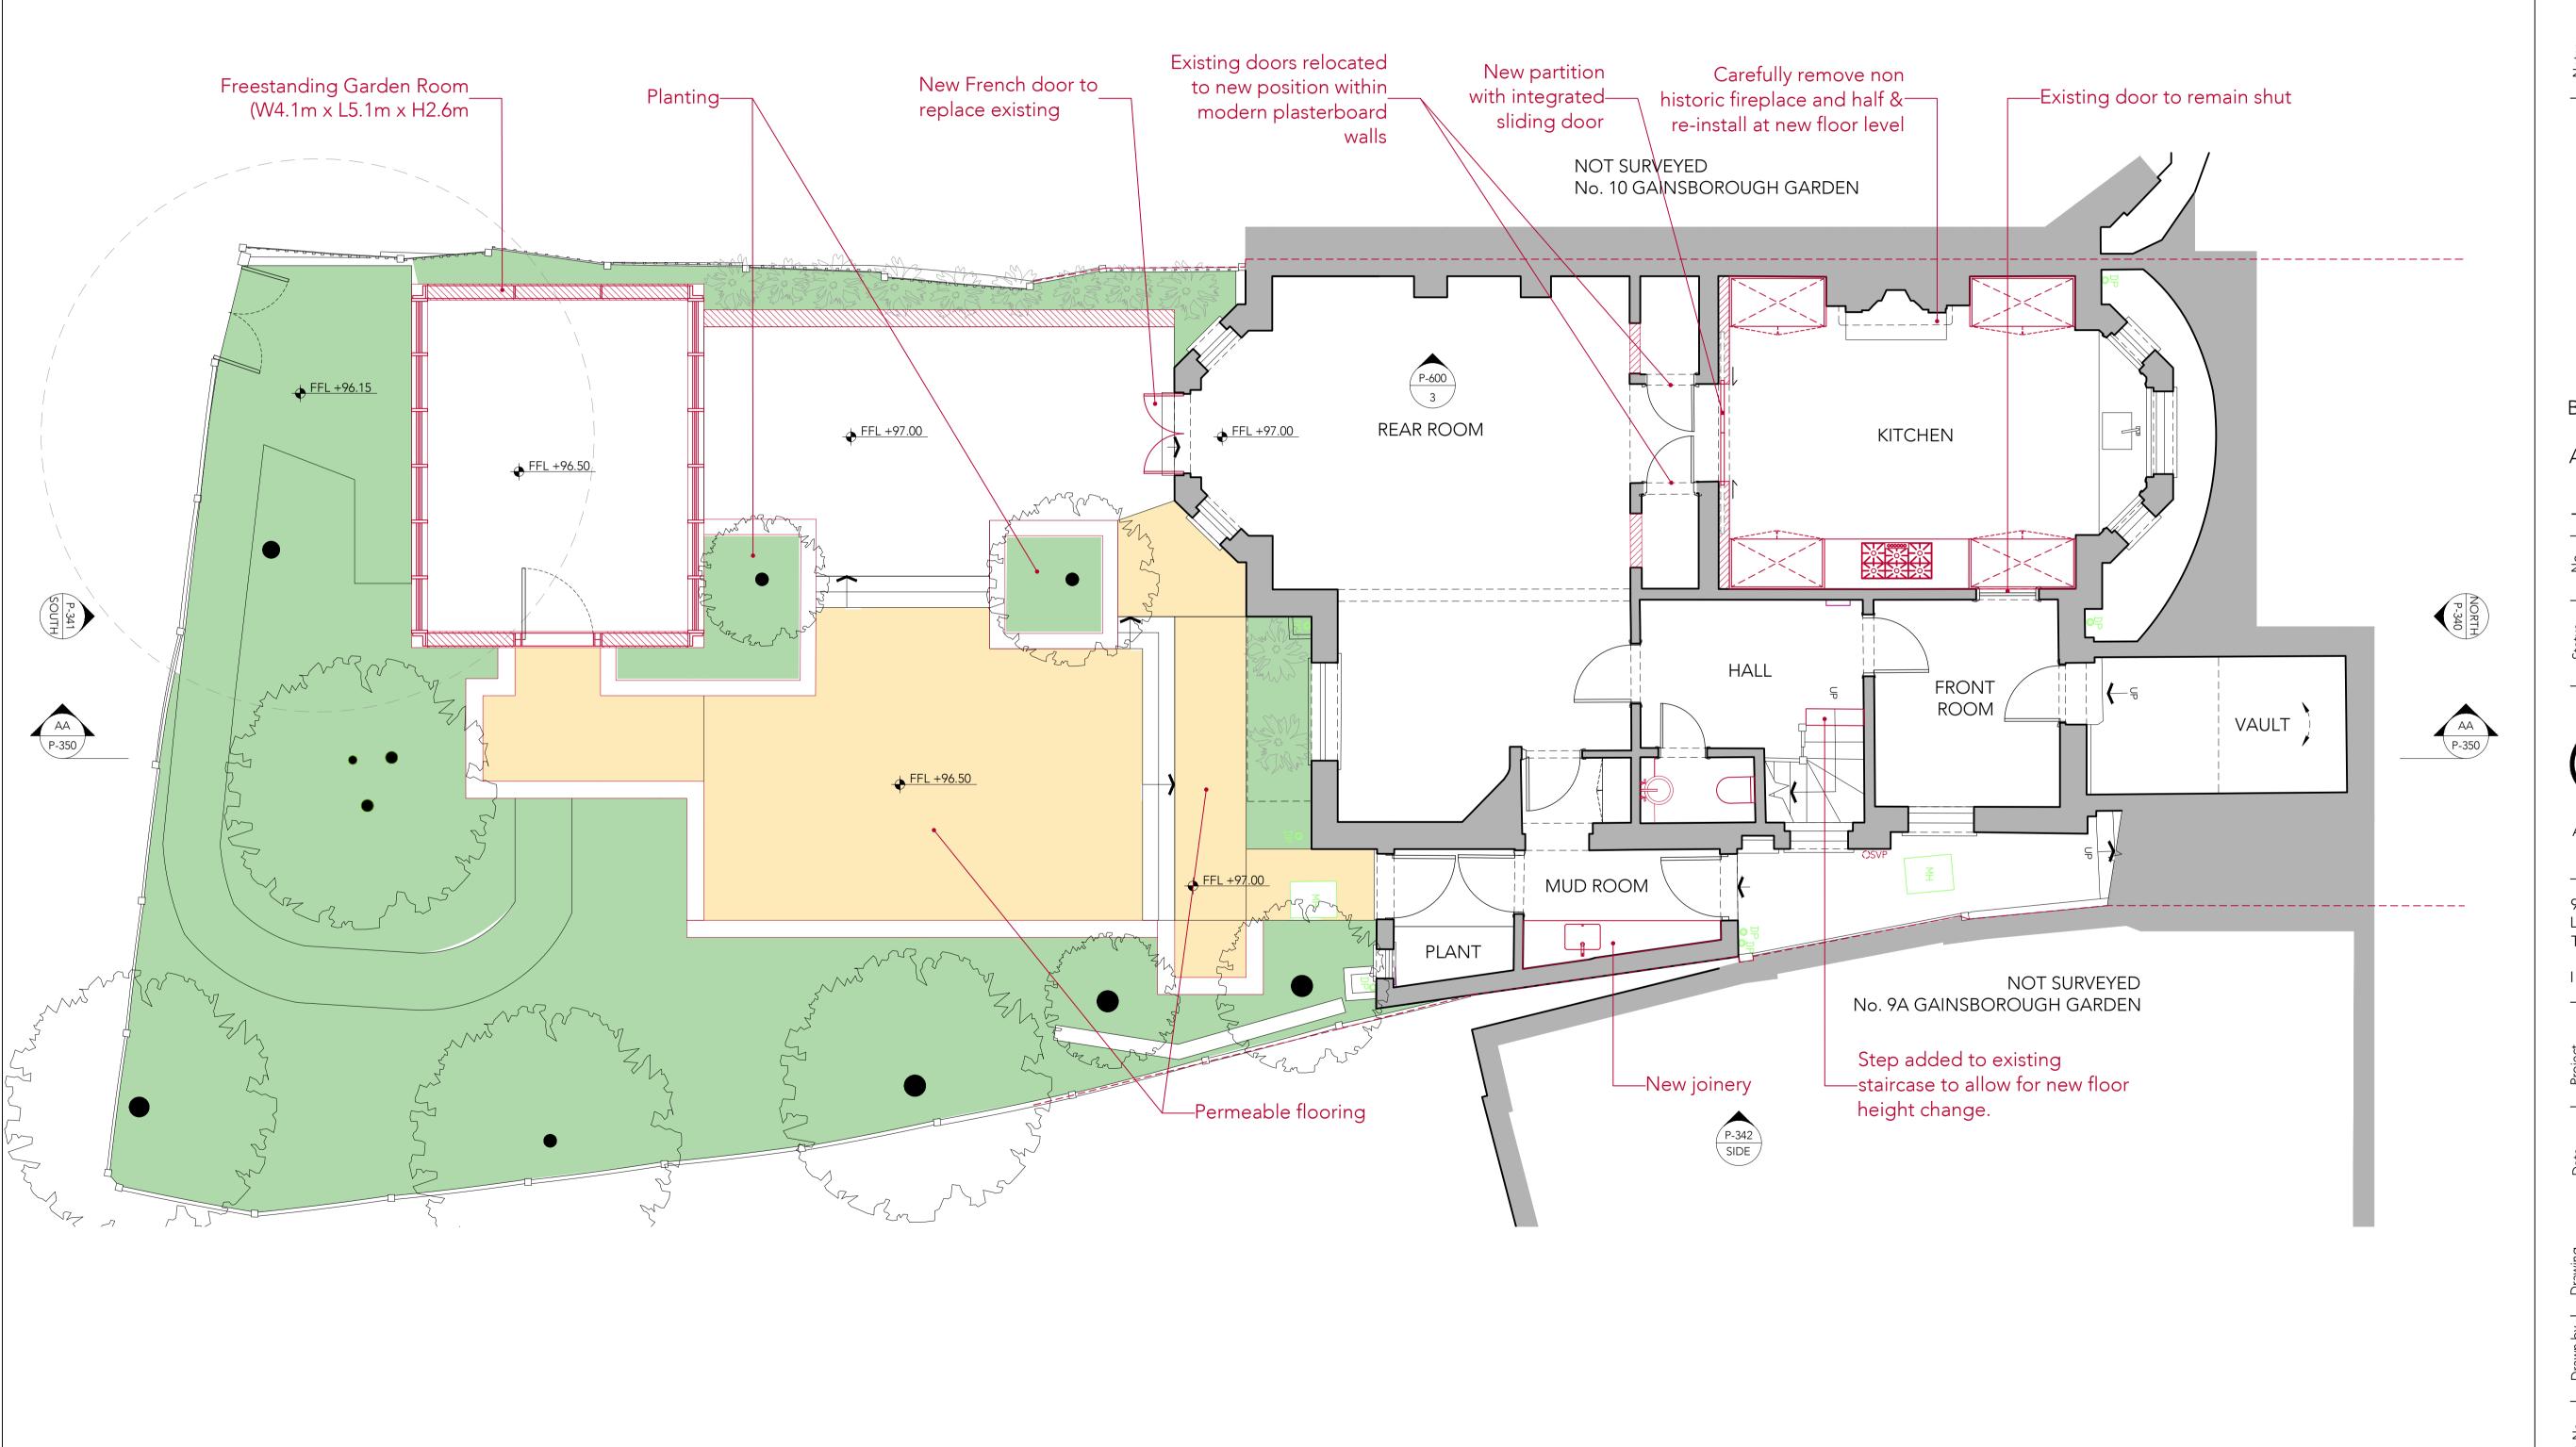

## NOTES

- LOWERING THE FLOOR HEIGHT BY 150 MM ON ENTIRE LOWER GROUND FLOOR TO BE LEVEL WITH EXISTING SIDE EXTENSION.
- ALL INTERNAL DOORS ON THE LOWER GROUND FLOOR TO BE CAREFULLY REMOVED AND REINSTALLED AT THE NEW FLOOR LEVEL.
- NEW ARCHITRAVES AND SKIRTING TO REPLACE NON HISTORICAL AND TO MATCH THE EXISTING ORIGINAL.