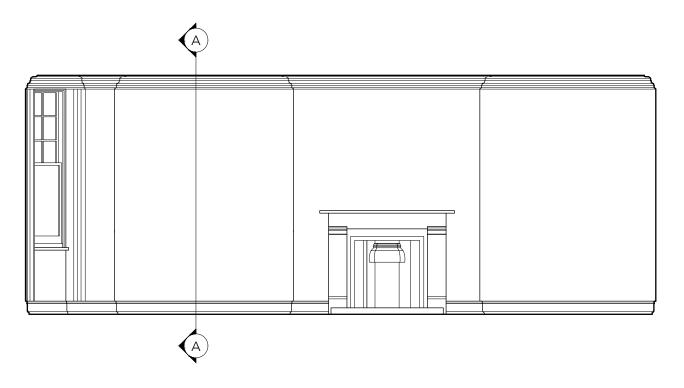

EXISTING BEDROOM 1 (FIRST FLOOR) - ELEVATION 1

High level dado rail to be reinstated in original location confirm on site **€** B Original skirting and Removable joinery fireplace to remain in situ shown hatched

> PROPOSED BEDROOM 1 (FIRST FLOOR) - ELEVATION 1 scale 1:50

behind removable joinery

EXISTING BEDROOM 1 (FIRST FLOOR) - SECTION A-A

PROPOSED BEDROOM 1 (FIRST FLOOR) - SECTION B-B scale 1:50

This drawing is protected under Copyright and at no time should any portion of this drawing be reproduced or copied without the permission of the Architect. (Design Copyright Act 1968)