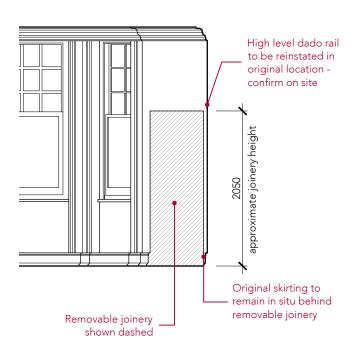

EXISTING BEDROOM 1 (FIRST FLOOR) - ELEVATION 1

High level dado rail to be reinstated in original location confirm on site **€** B Original skirting and Removable joinery fireplace to remain in situ shown hatched

> PROPOSED BEDROOM 1 (FIRST FLOOR) - ELEVATION 1 scale 1:50

behind removable joinery

EXISTING BEDROOM 1 (FIRST FLOOR) - SECTION A-A

PROPOSED BEDROOM 1 (FIRST FLOOR) - SECTION B-B scale 1:50

This drawing is protected under Copyright and at no time should any portion of this drawing be reproduced or copied without the permission of the Architect. (Design Copyright Act 1968)