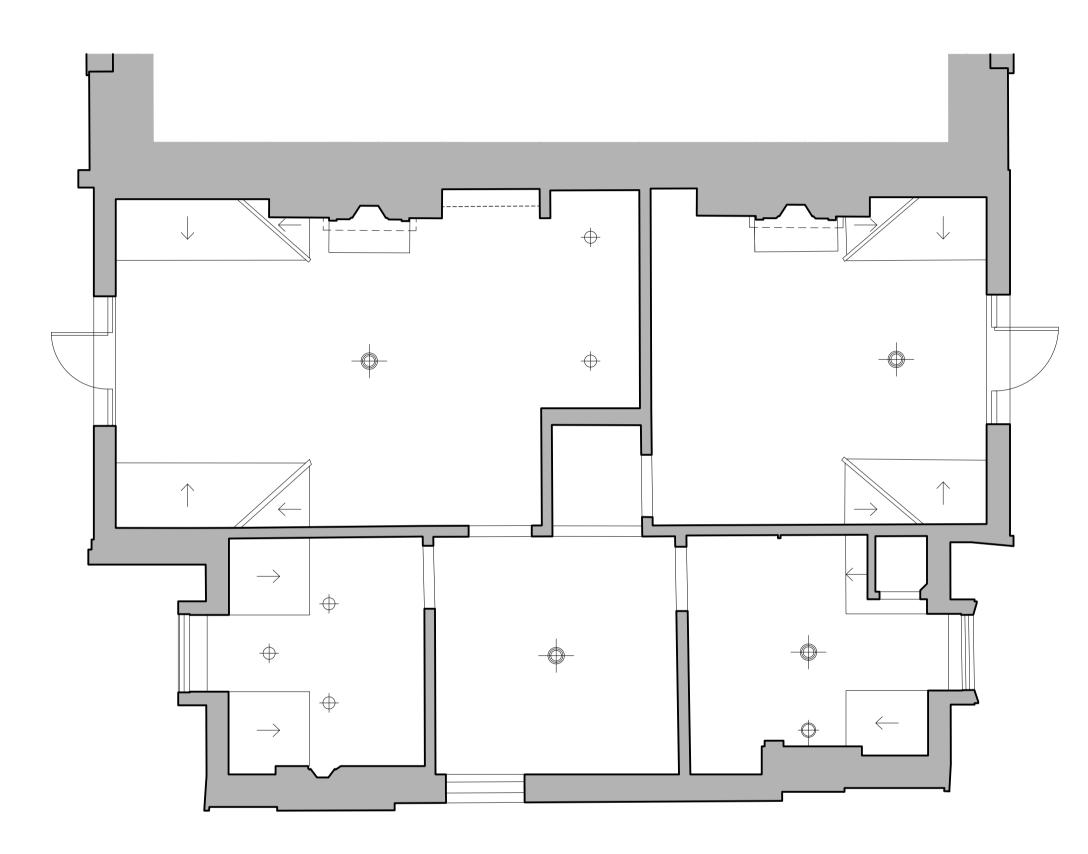

| LEGEND                                                | LEGEND                                          |  |  |
|-------------------------------------------------------|-------------------------------------------------|--|--|
| SYMBOL                                                | DESCRIPTION                                     |  |  |
| ÷                                                     | EXISTING RECESSED DOWN LIGHT                    |  |  |
| ГФ                                                    | EXISTING WALL LIGHT                             |  |  |
|                                                       | EXISTING SUSPENDED<br>PENDANT LIGHT             |  |  |
|                                                       | EXISTING SURFACE<br>MOUNT LINEAR LIGHT          |  |  |
| <b>+</b>                                              | EXISTING SURFACE MOUNT<br>DOWN LIGHT            |  |  |
| $\textcircled{\otimes} \xrightarrow{\longrightarrow}$ | EXISTING SURFACE MOUNT<br>ADJUSTABLE DOWN LIGHT |  |  |

EXISTING SECOND FLOOR RCP LIGHTING PLAN scale 1:50

0 1m

This drawing is protected under Copyright and at no time should any portion of this drawing be reproduced or copied without the permission of the Architect. (Design Copyright Act 1968)

This drawing must not be used for purposes other than that for which it is provided. It is supplied without liability for any errors or omissions.

Drawings only to be scaled for planning application purposes, all dimensions to be checked on site. All drawings subject to Statutory Authority Approval.