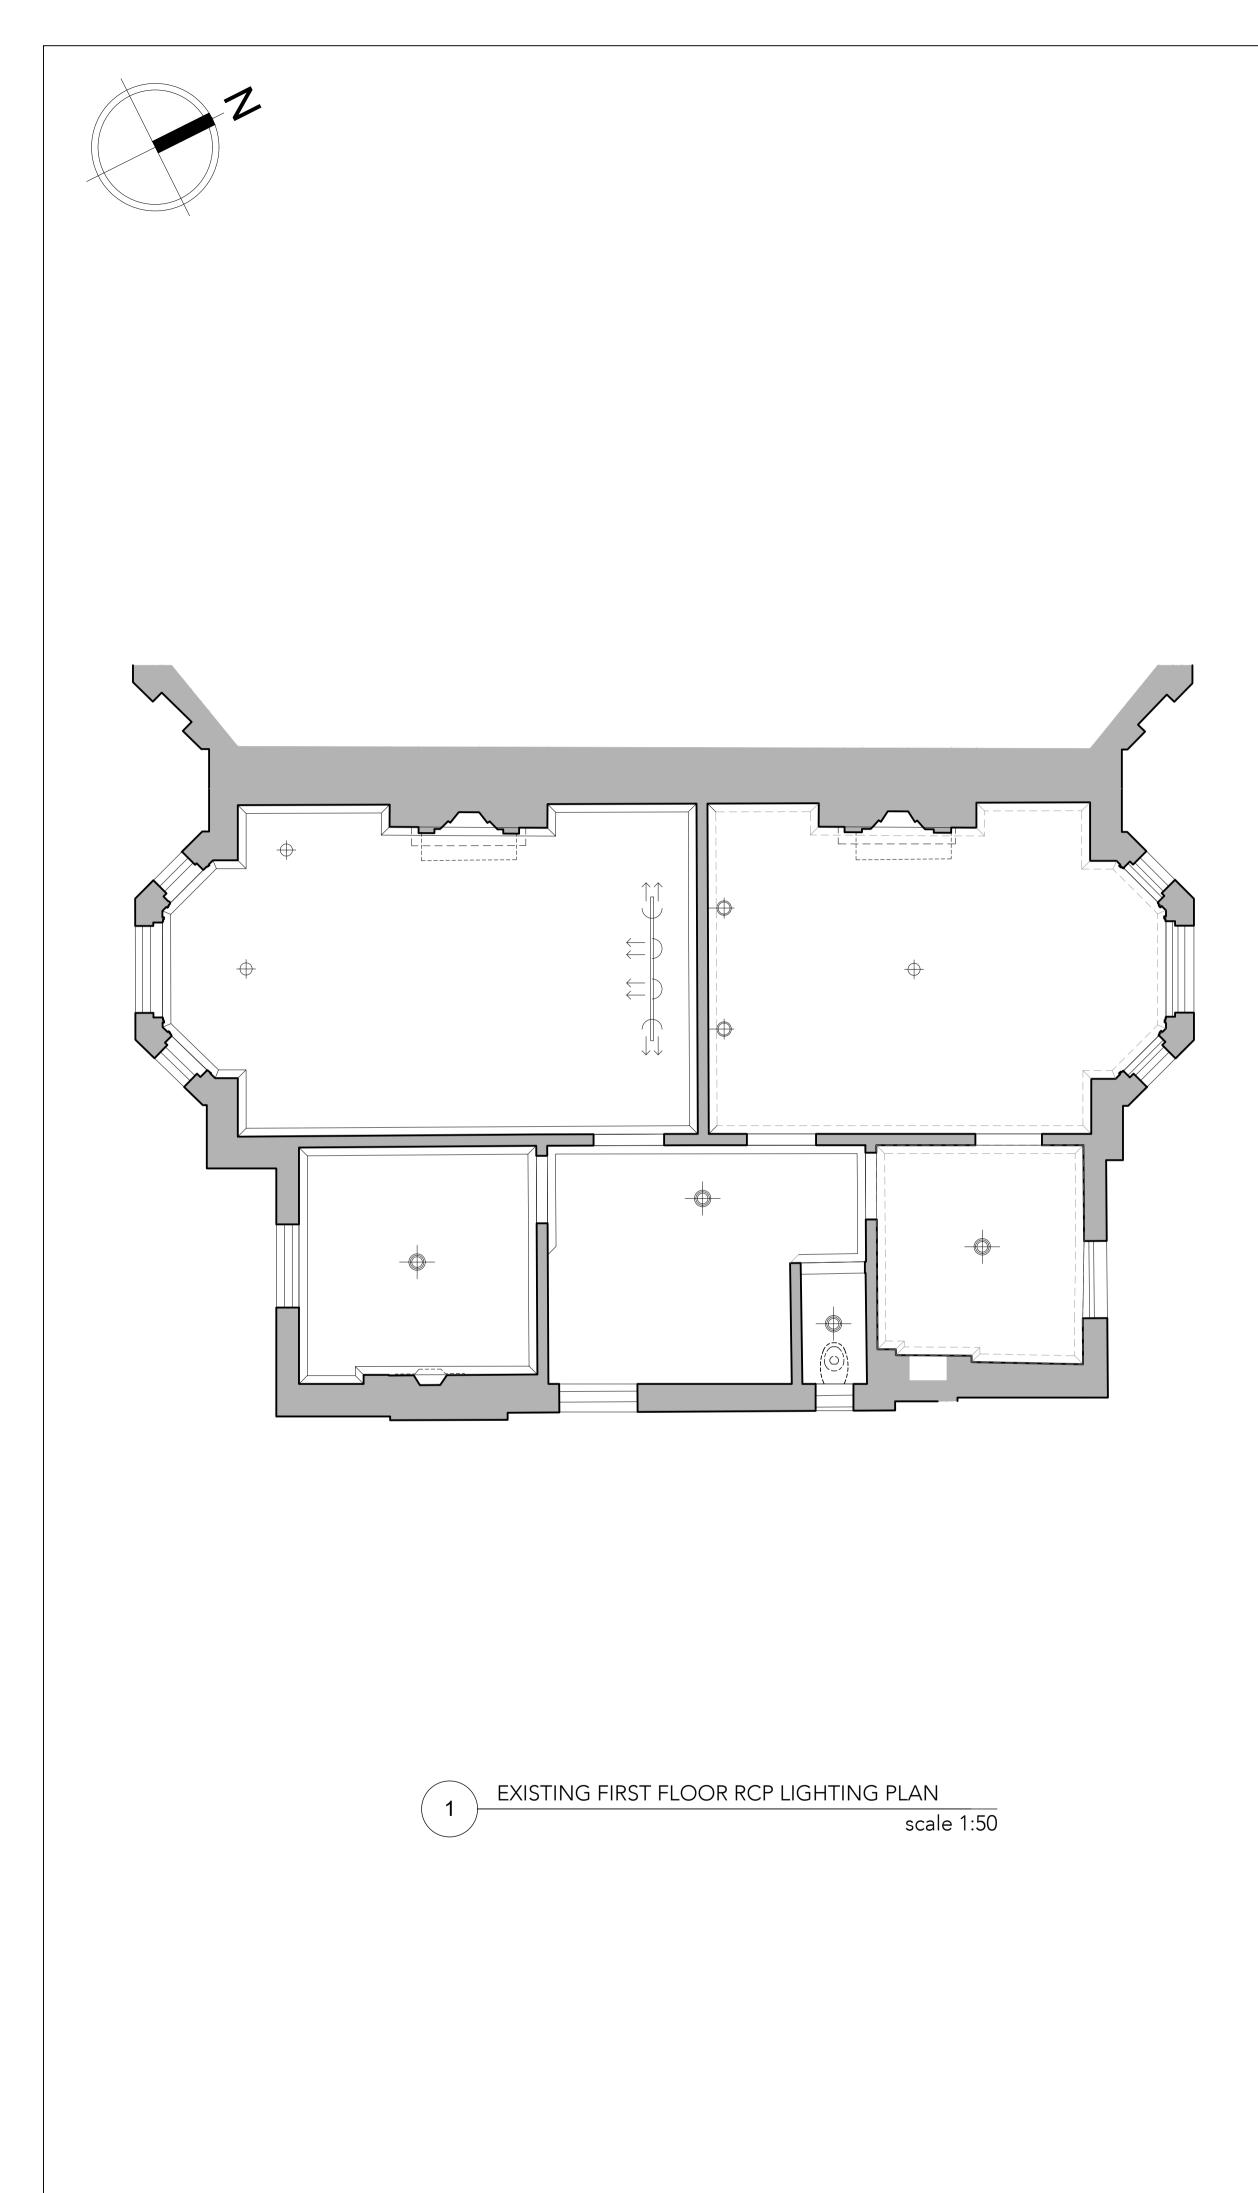

| LEGEND                                                | LEGEND                                          |  |  |
|-------------------------------------------------------|-------------------------------------------------|--|--|
| SYMBOL                                                | DESCRIPTION                                     |  |  |
| ÷                                                     | EXISTING RECESSED DOWN LIGHT                    |  |  |
| ГФ                                                    | EXISTING WALL LIGHT                             |  |  |
|                                                       | EXISTING SUSPENDED<br>PENDANT LIGHT             |  |  |
|                                                       | EXISTING SURFACE<br>MOUNT LINEAR LIGHT          |  |  |
| <b>+</b>                                              | EXISTING SURFACE MOUNT<br>DOWN LIGHT            |  |  |
| $\textcircled{\otimes} \xrightarrow{\longrightarrow}$ | EXISTING SURFACE MOUNT<br>ADJUSTABLE DOWN LIGHT |  |  |

EXISTING SECOND FLOOR RCP LIGHTING PLAN scale 1:50

0 1m

This drawing is protected under Copyright and at no time should any portion of this drawing be reproduced or copied without the permission of the Architect. (Design Copyright Act 1968)

This drawing must not be used for purposes other than that for which it is provided. It is supplied without liability for any errors or omissions.

Drawings only to be scaled for planning application purposes, all dimensions to be checked on site. All drawings subject to Statutory Authority Approval.