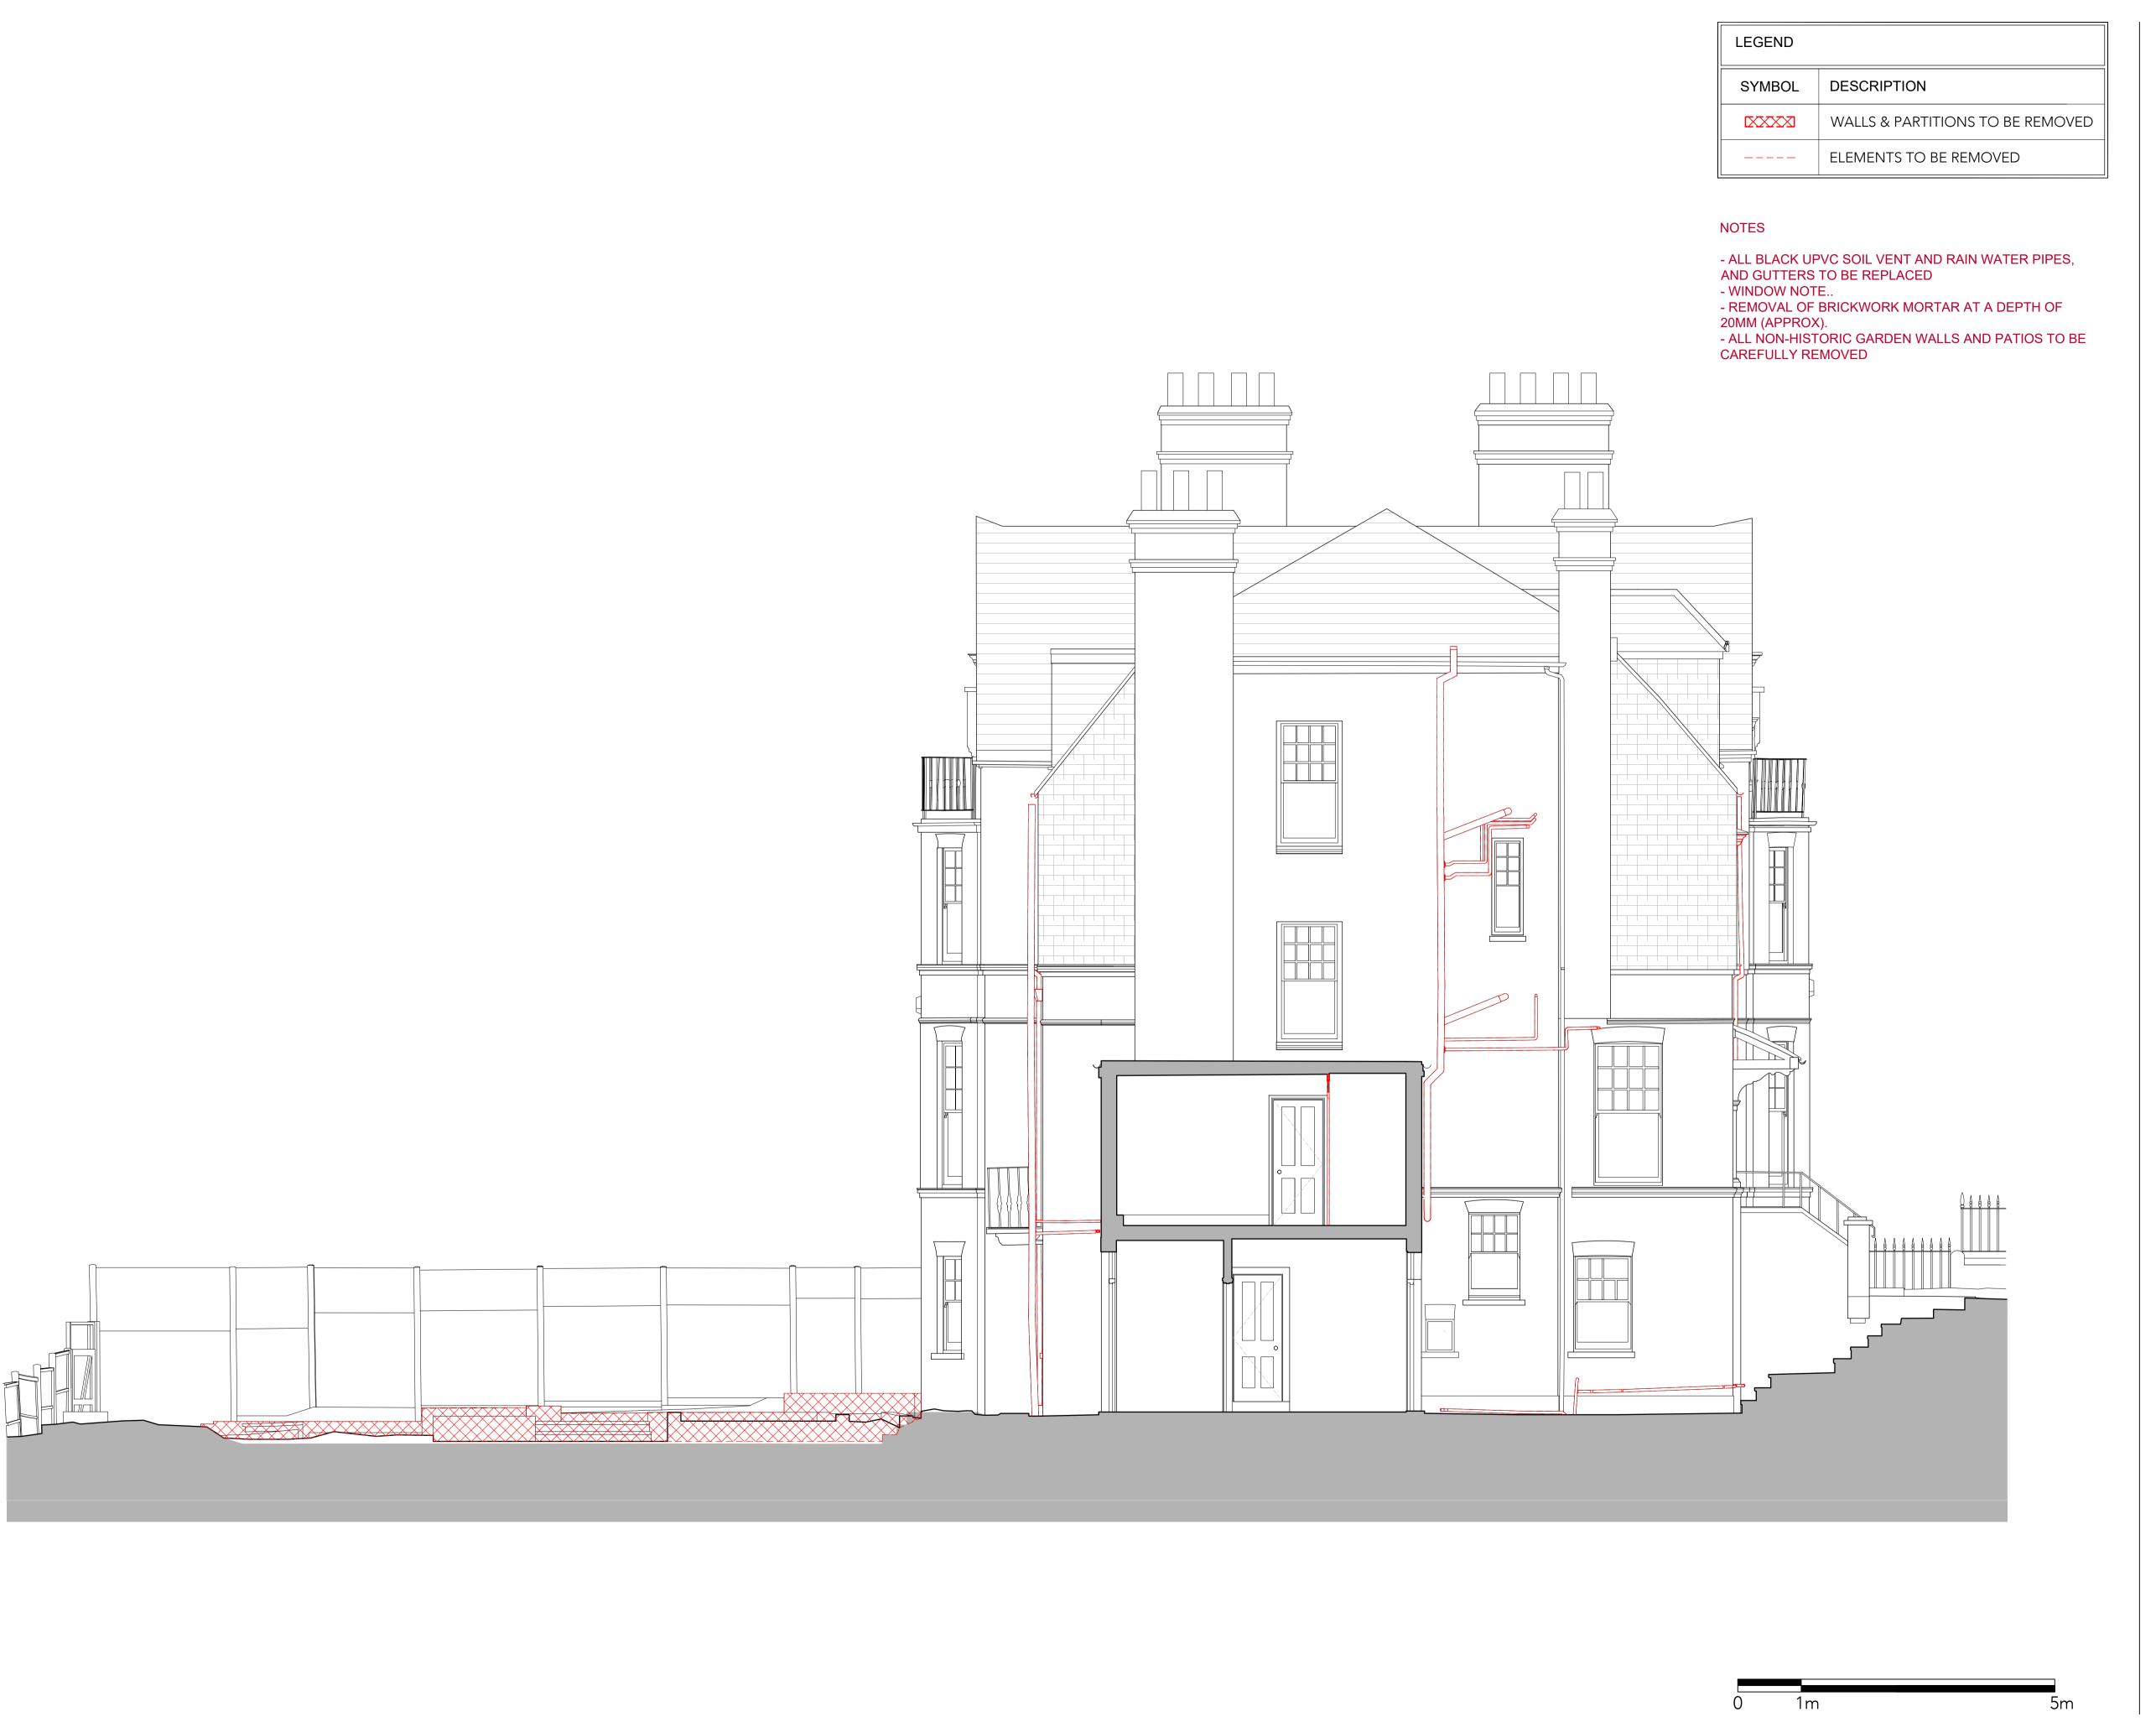

## EXISTING & DEMOLITION SIDE ELEVATION

| Drawn by | AL  | Checked by | TG    |       |
|----------|-----|------------|-------|-------|
| Job No.  | 270 | Dwg No.    | P-236 | Rev A |