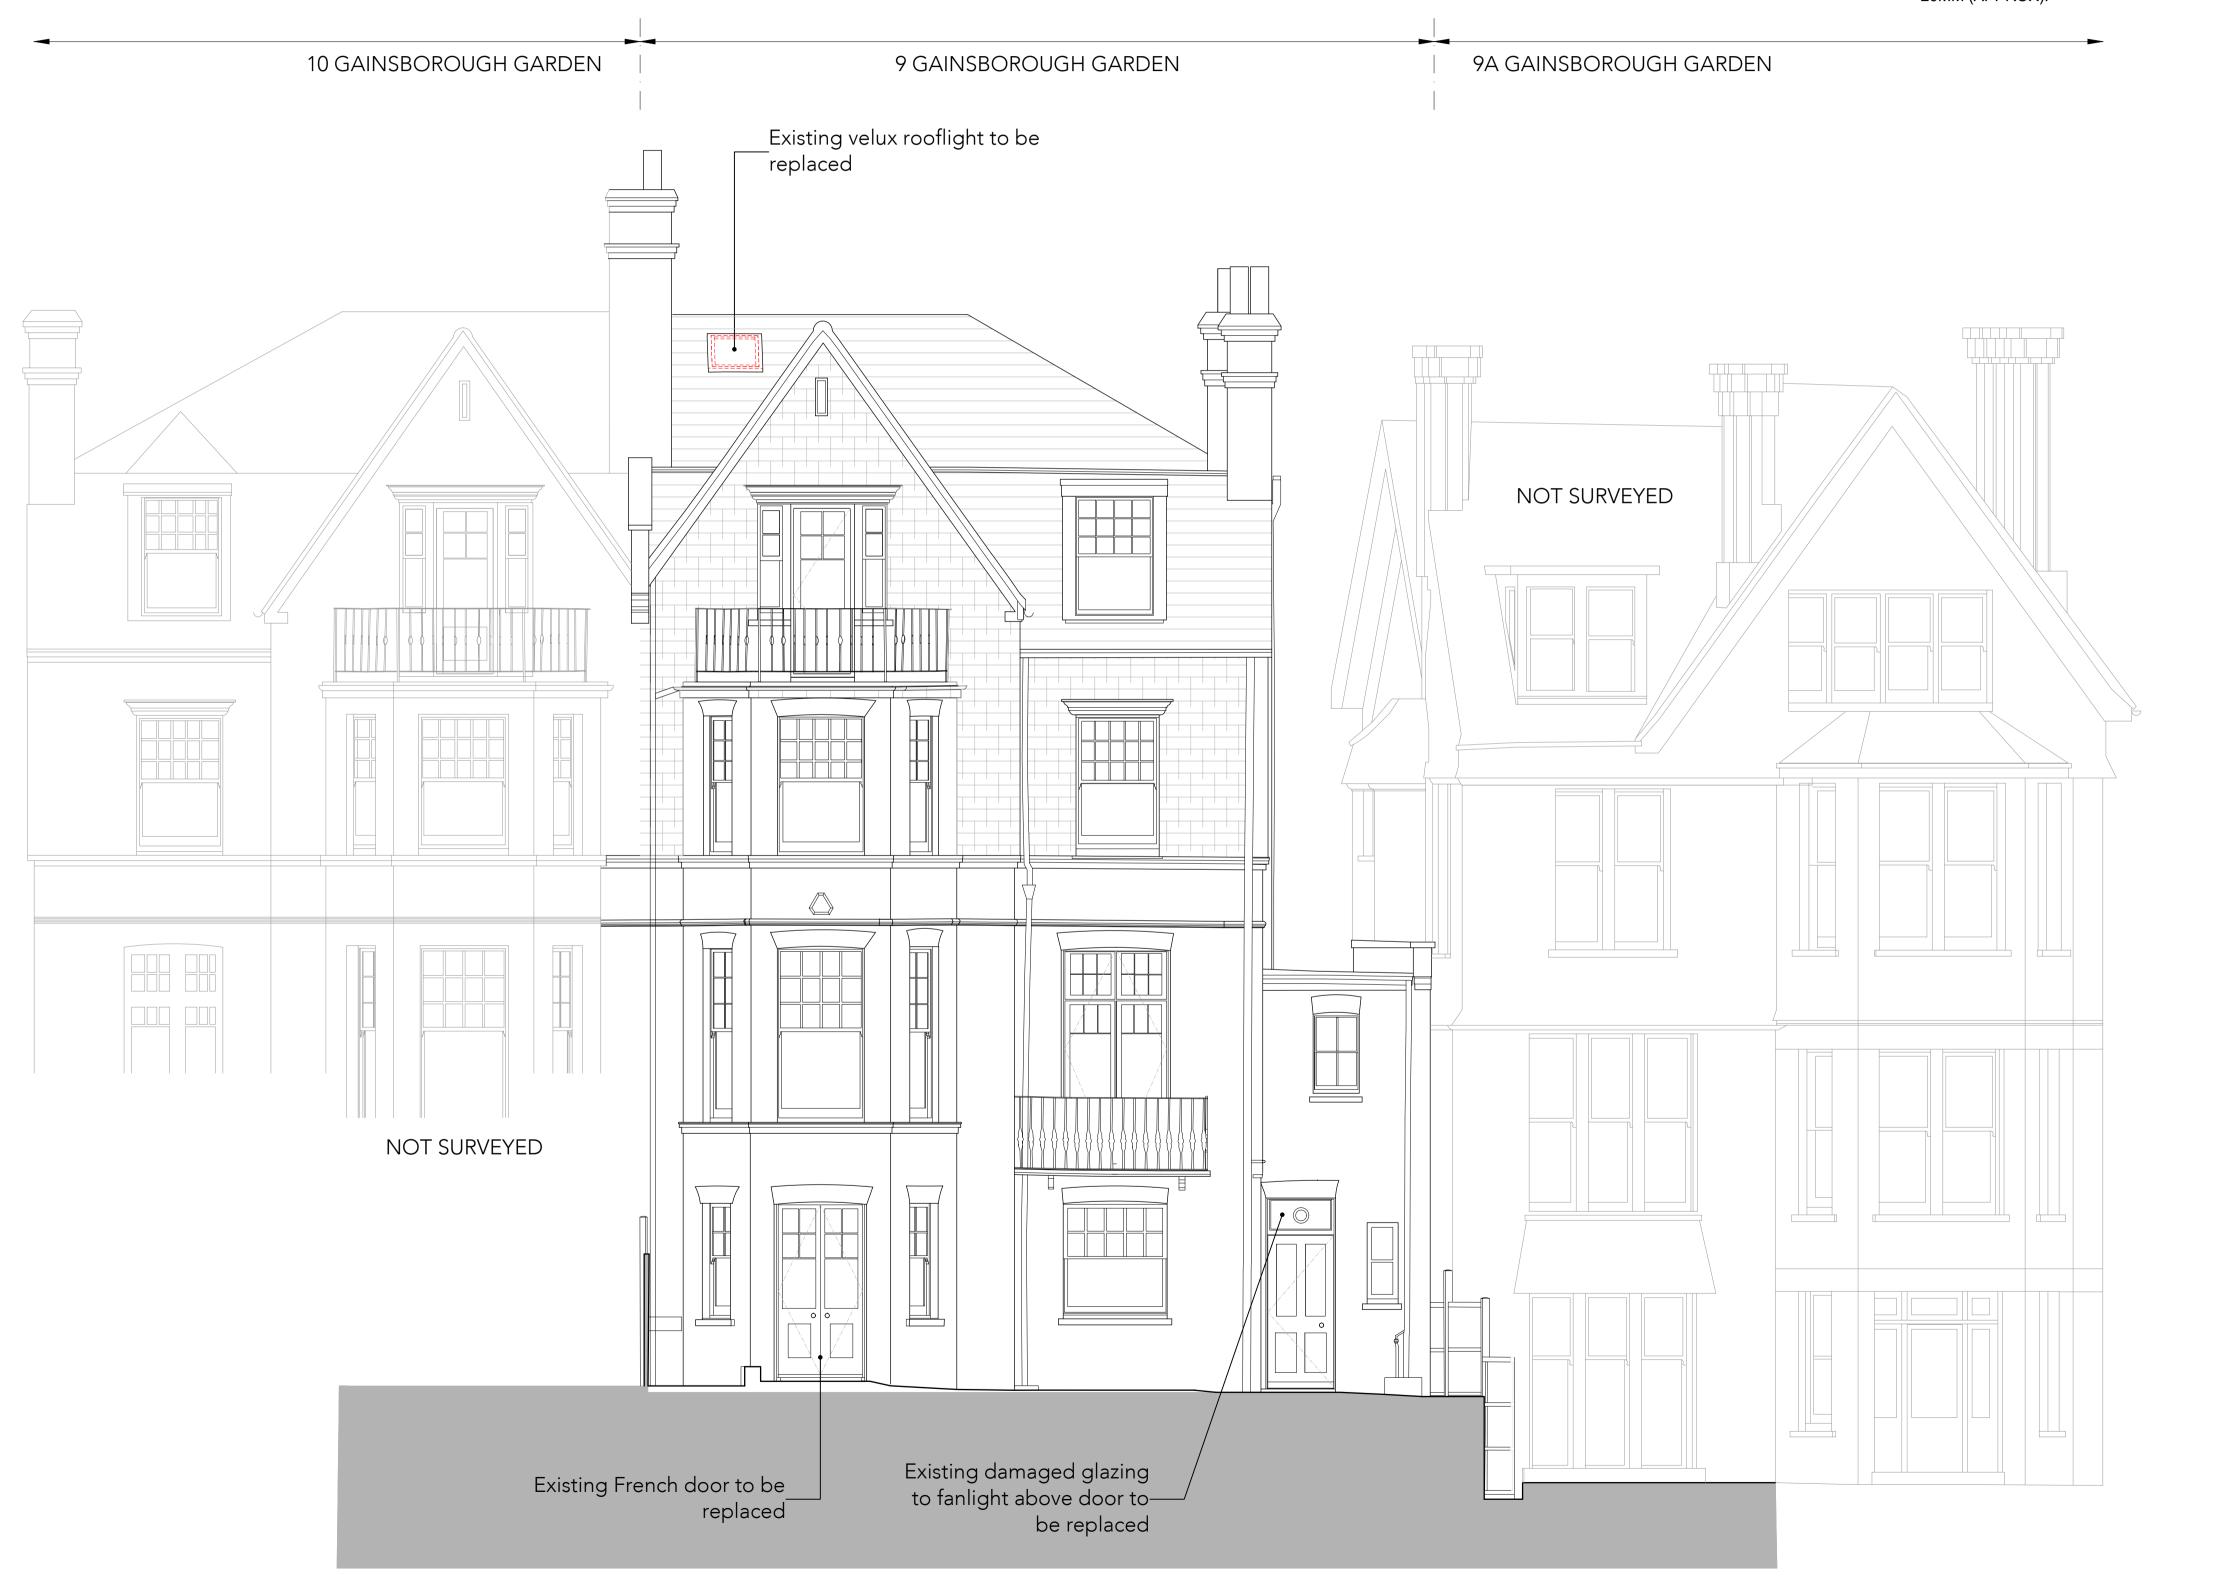

## NOTES

- ALL BLACK UPVC SOIL VENT AND RAIN WATER PIPES,
   AND GUTTERS TO BE REPLACED
   WINDOW NOTE..
- REMOVAL OF BRICKWORK MORTAR AT A DEPTH OF 20MM (APPROX).

This drawing is protected under Copyright and at no time should any portion of this drawing be reproduced or copied without the permission of the Architect.
(Design Copyright Act 1968)

| D    | EXISTING & DEMOLITION                |
|------|--------------------------------------|
| awin | EXISTING & DEMOLITION REAR ELEVATION |
| Ď    |                                      |

| Drawn by | AL  | Checked by | TG    |     |   |
|----------|-----|------------|-------|-----|---|
| Job No.  | 270 | Dwg No.    | P-235 | Rev | - |