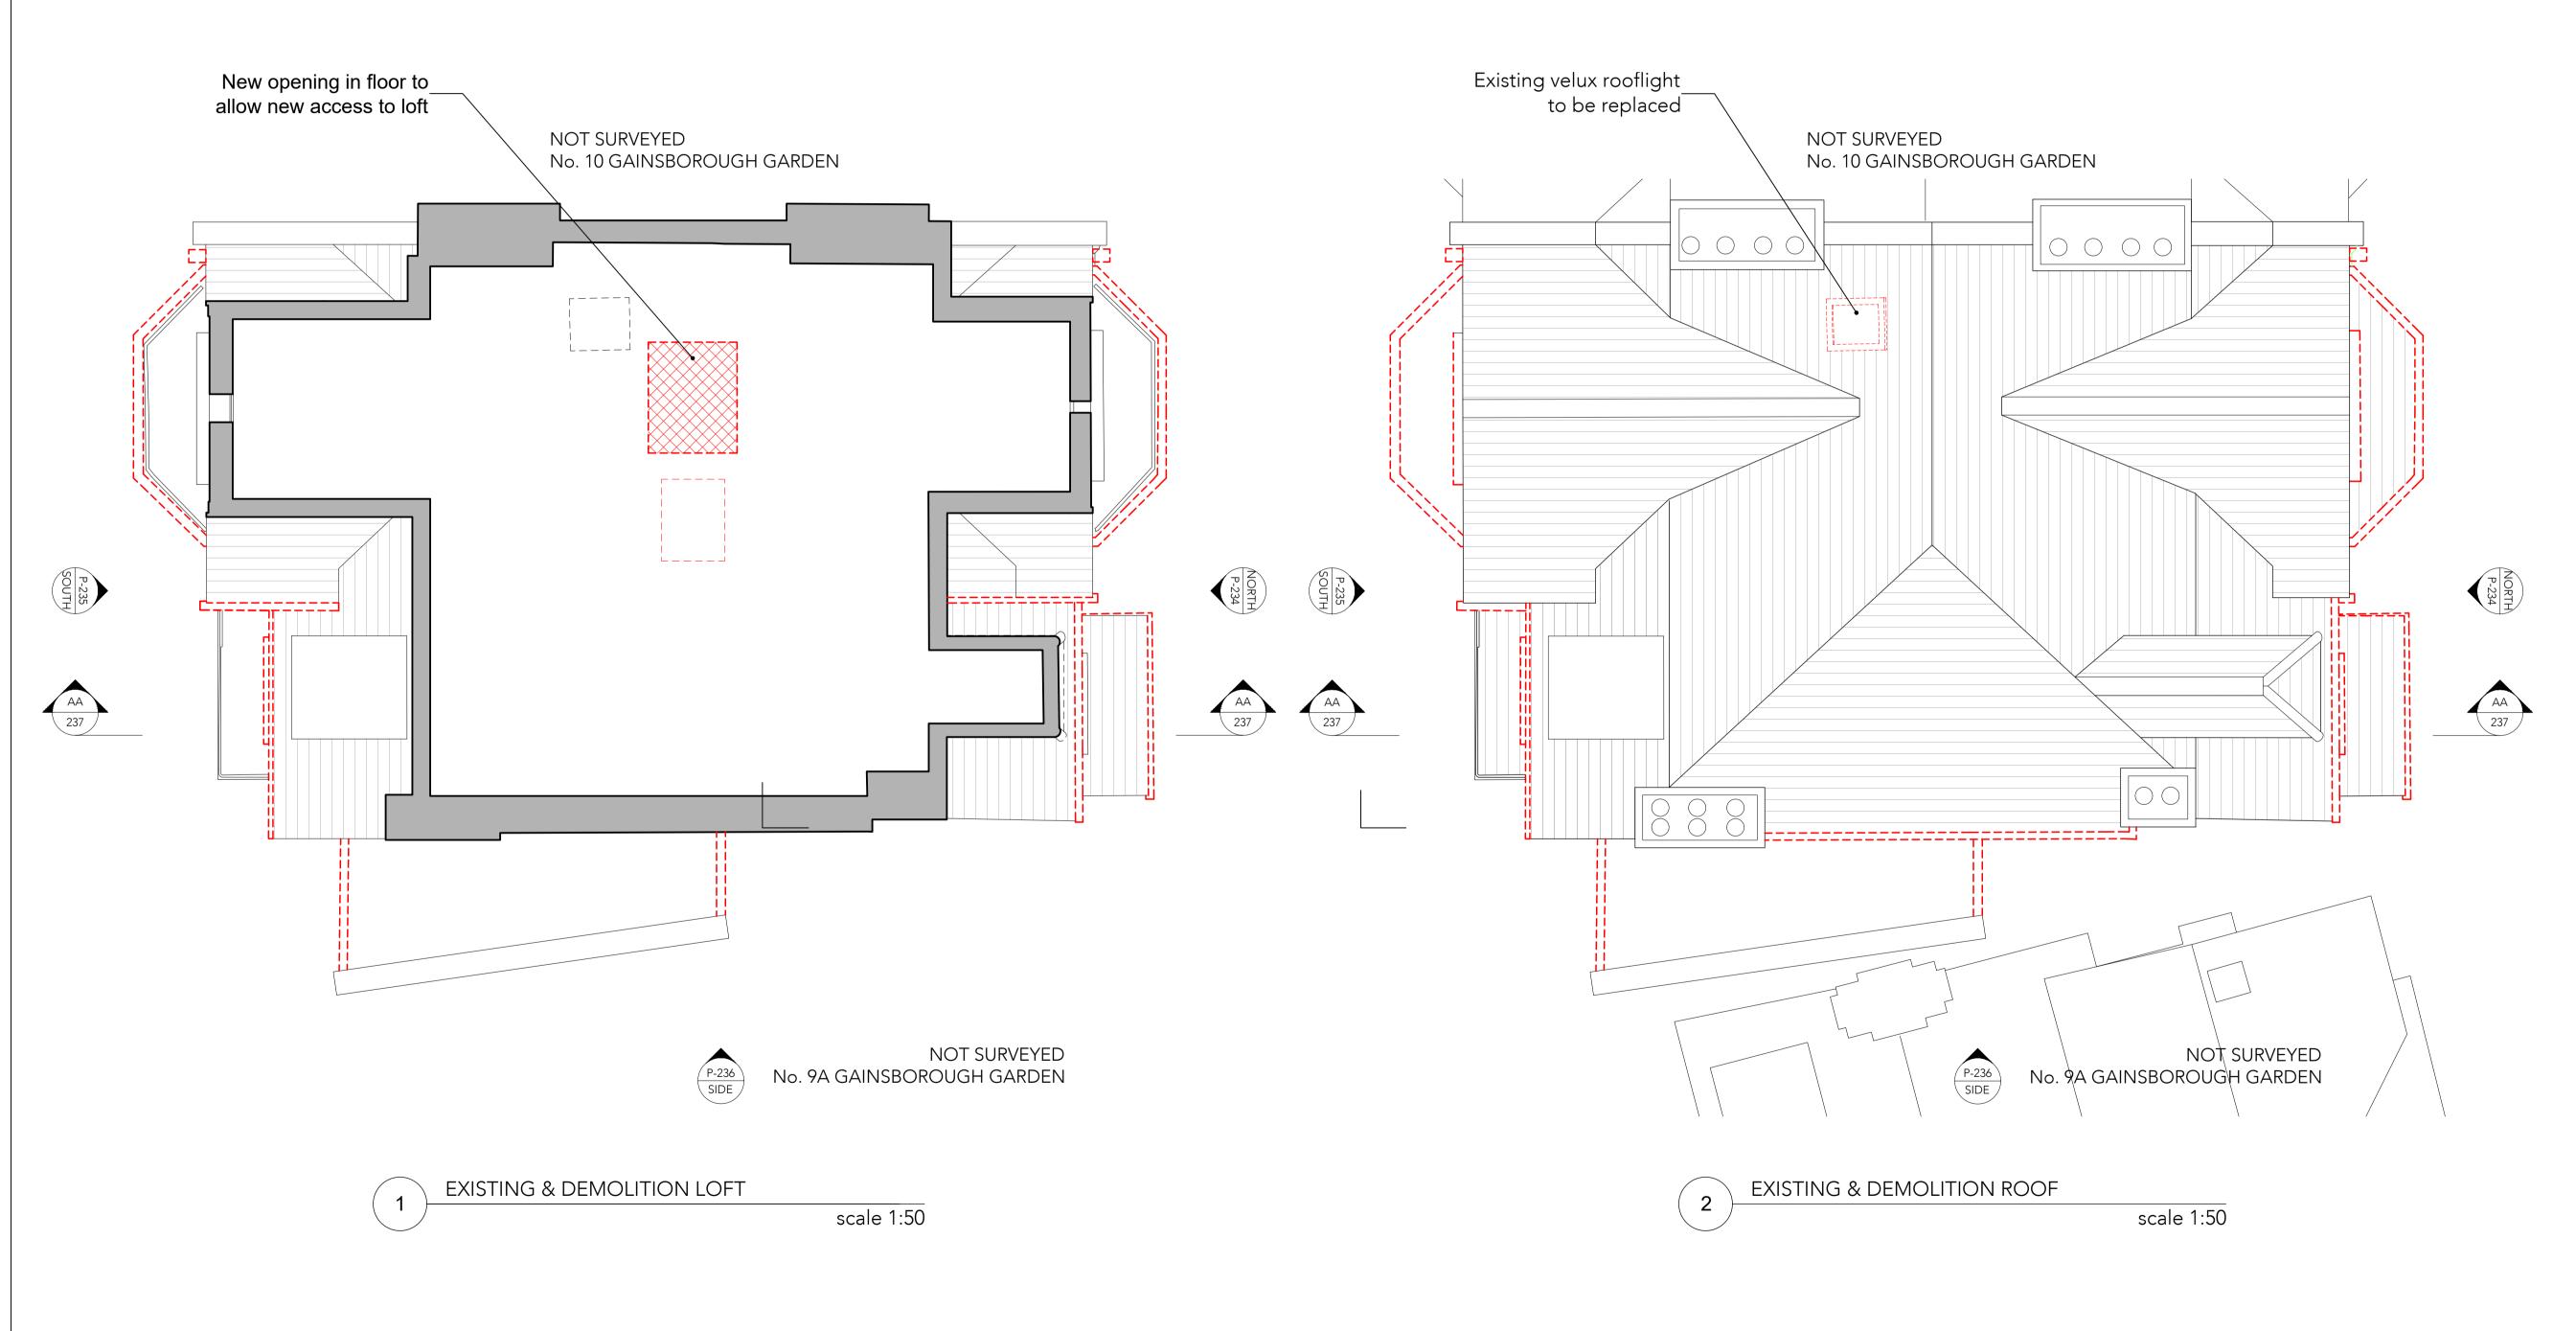

| LEGEND |                                  |
|--------|----------------------------------|
| SYMBOL | DESCRIPTION                      |
|        | WALLS & PARTITIONS TO BE REMOVED |
|        | ELEMENTS TO BE REMOVED           |

## PLANNING

ARCHITECTS + INTERIOR DESIGNERS

91A - 91B HEATH STREET LONDON NW3 6SS Tel 020 7636 3838

INFO WWW.TG-STUDIO.CO.UK

| l _ |          |                                              |            |       |     |   |  |  |
|-----|----------|----------------------------------------------|------------|-------|-----|---|--|--|
|     | rroject  | 9 GAINSBOROUGH GARDENS<br>NW3 1BJ            |            |       |     |   |  |  |
|     | Date     | 18.08.23                                     | Scale @ A1 | 1:50  |     |   |  |  |
|     | Drawing  | EXISTING & DEMOLITION<br>LOFT & ROOF<br>PLAN |            |       |     |   |  |  |
|     | Urawn by | AL                                           | Checked by | TG    |     |   |  |  |
| -   | Job No.  | 270                                          | Dwg No.    | P-233 | Rev | _ |  |  |