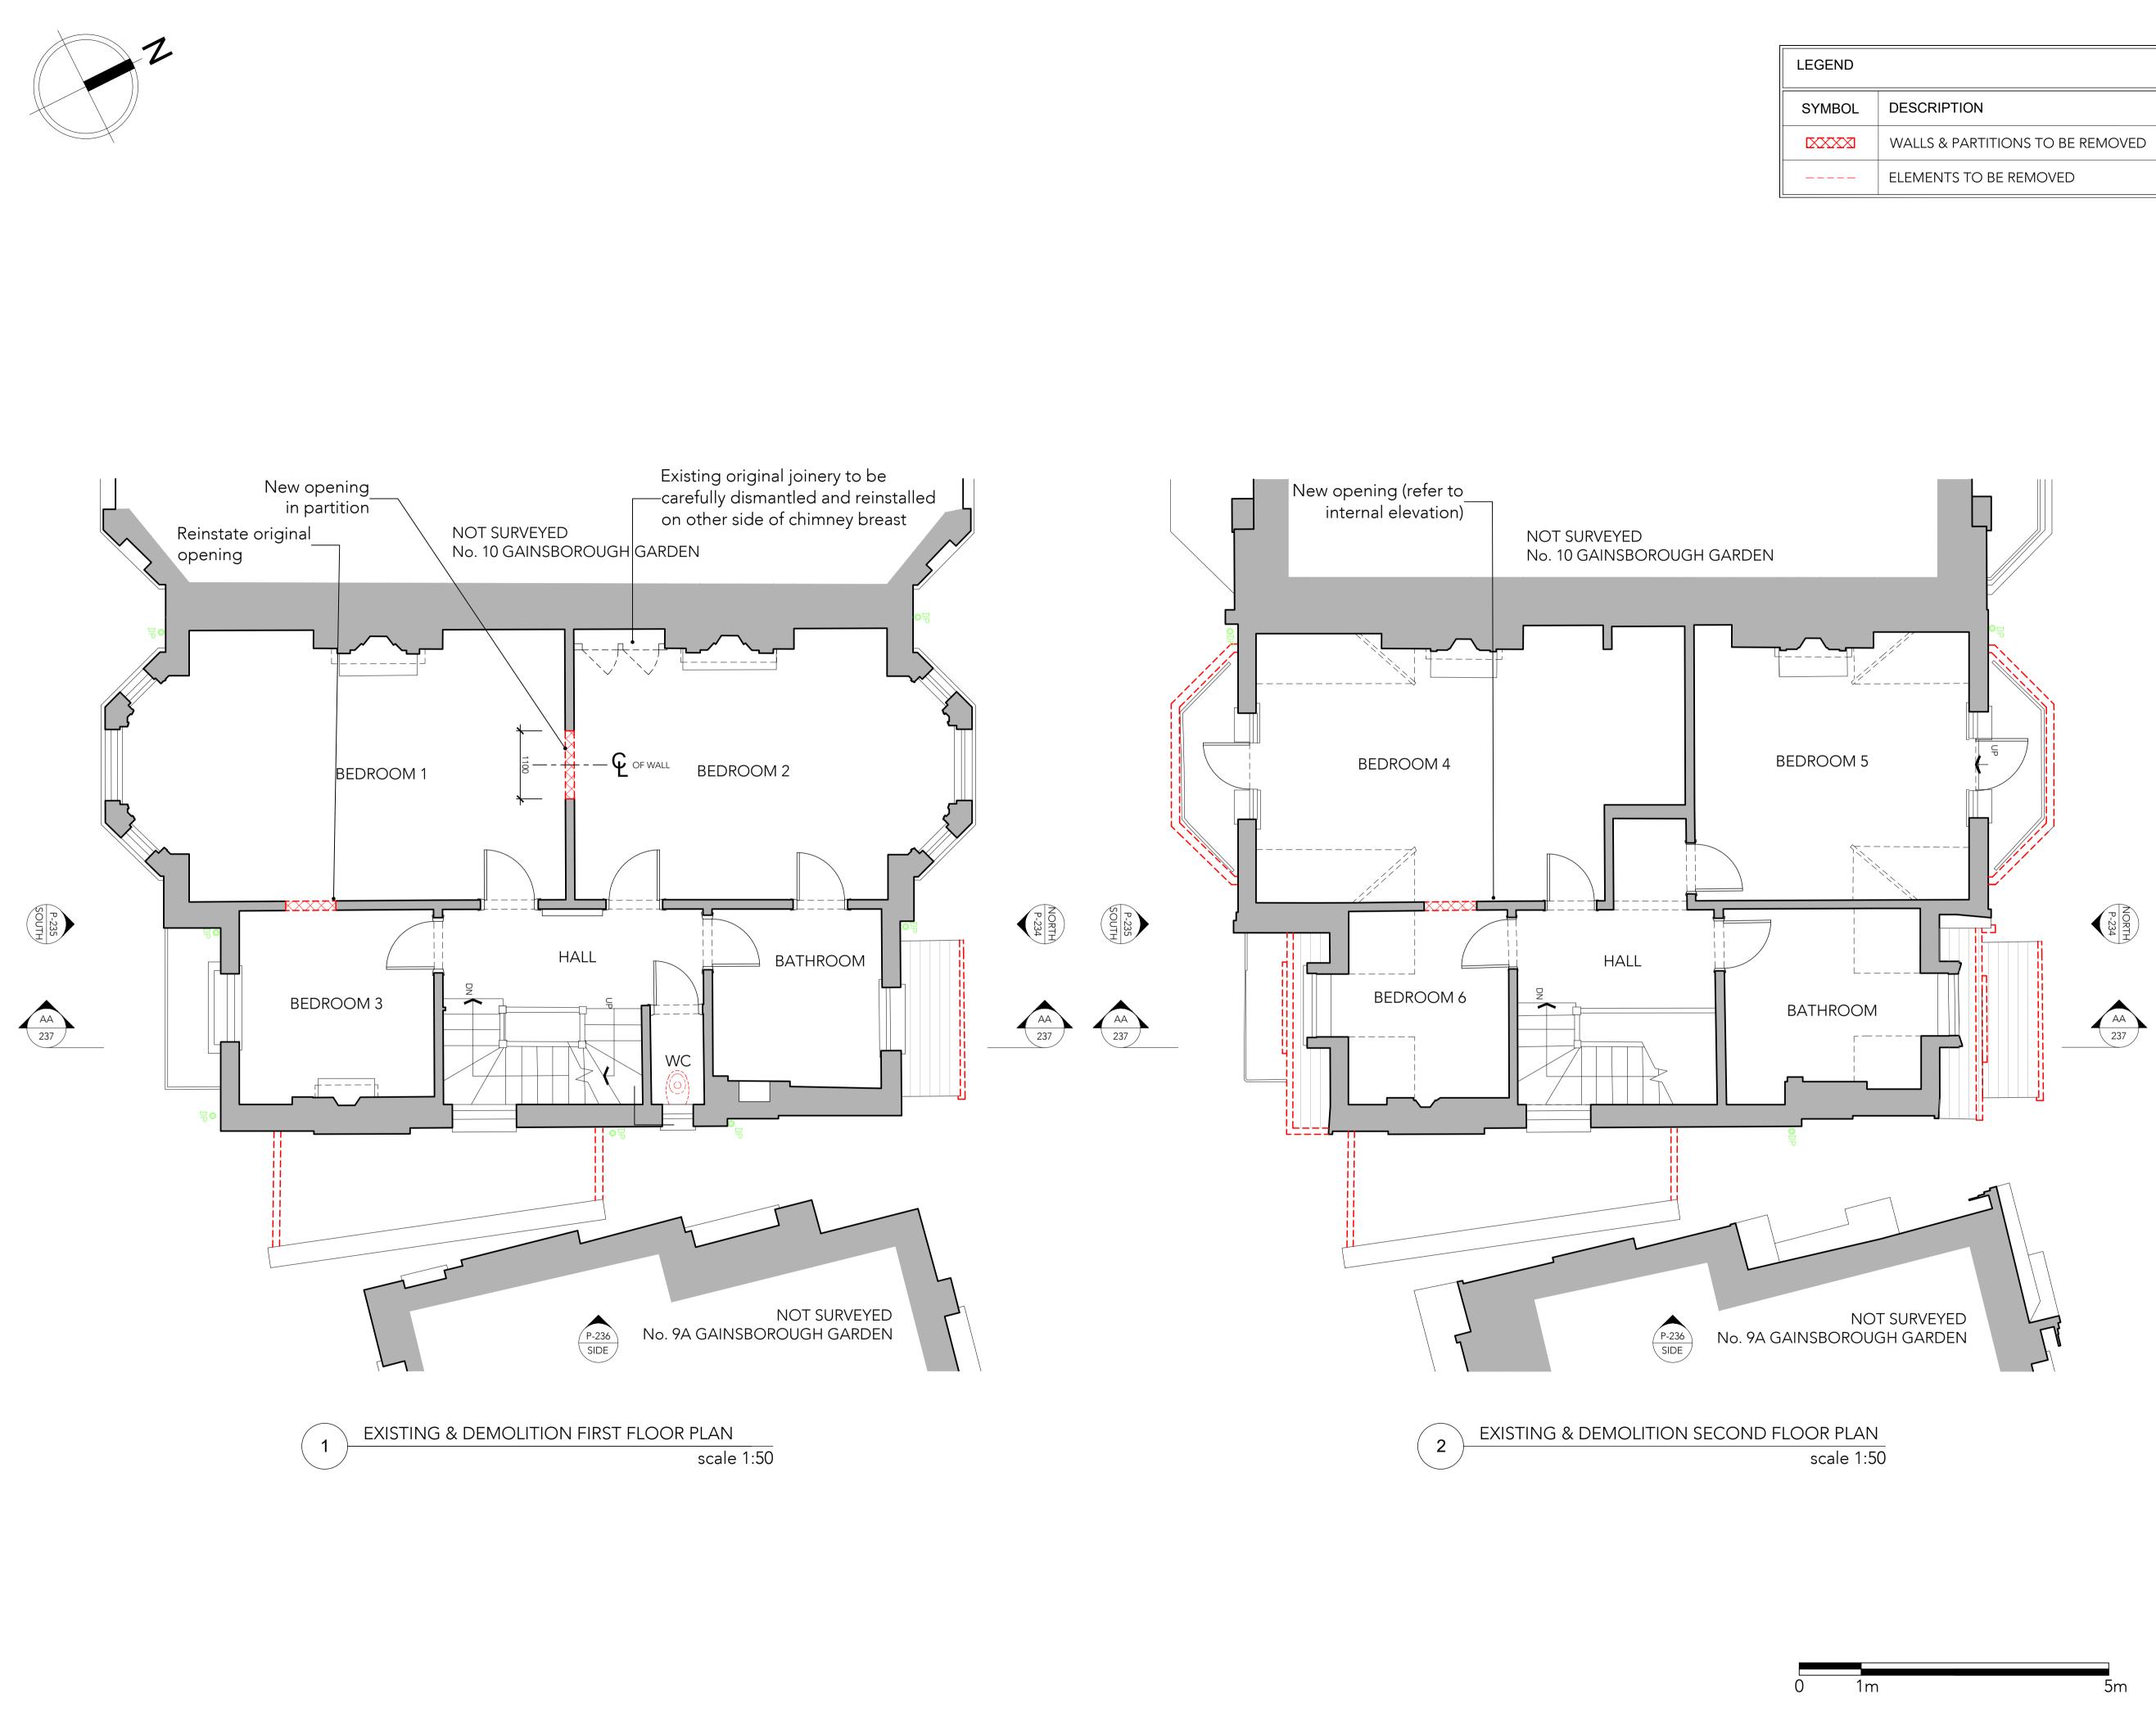

| LEGEND |      |
|--------|------|
| SYMBOL | DES  |
|        | WAL  |
|        | ELEN |

This drawing is protected under Copyright and at no time should any portion of this drawing be reproduced or copied without the permission of the Architect. (Design Copyright Act 1968)

## 

ARCHITECTS + INTERIOR DESIGNERS

| 9<br>L<br>T              | 1A - 91B H<br>ONDON<br>el 020                         | I          | ATH ST<br>NW 3<br>6363 | R E E T<br>6 S S<br>8 3 8 |  |  |  |
|--------------------------|-------------------------------------------------------|------------|------------------------|---------------------------|--|--|--|
| INFO WWW.TG-STUDIO.CO.UK |                                                       |            |                        |                           |  |  |  |
| Project                  | 9 GAINSBOROUGH GARDENS<br>NW3 1BJ                     |            |                        |                           |  |  |  |
| Date                     | 18.08.23                                              | Scale @ A1 | 1:50                   |                           |  |  |  |
| Drawing                  | EXISTING & DEMOLITION<br>FIRST & SECOND FLOOR<br>PLAN |            |                        |                           |  |  |  |
| Drawn by                 | AL                                                    | Checked by | TG                     |                           |  |  |  |
| Job No.                  | 270                                                   | Dwg No.    | P-232                  | - Rev                     |  |  |  |
|                          |                                                       |            |                        |                           |  |  |  |