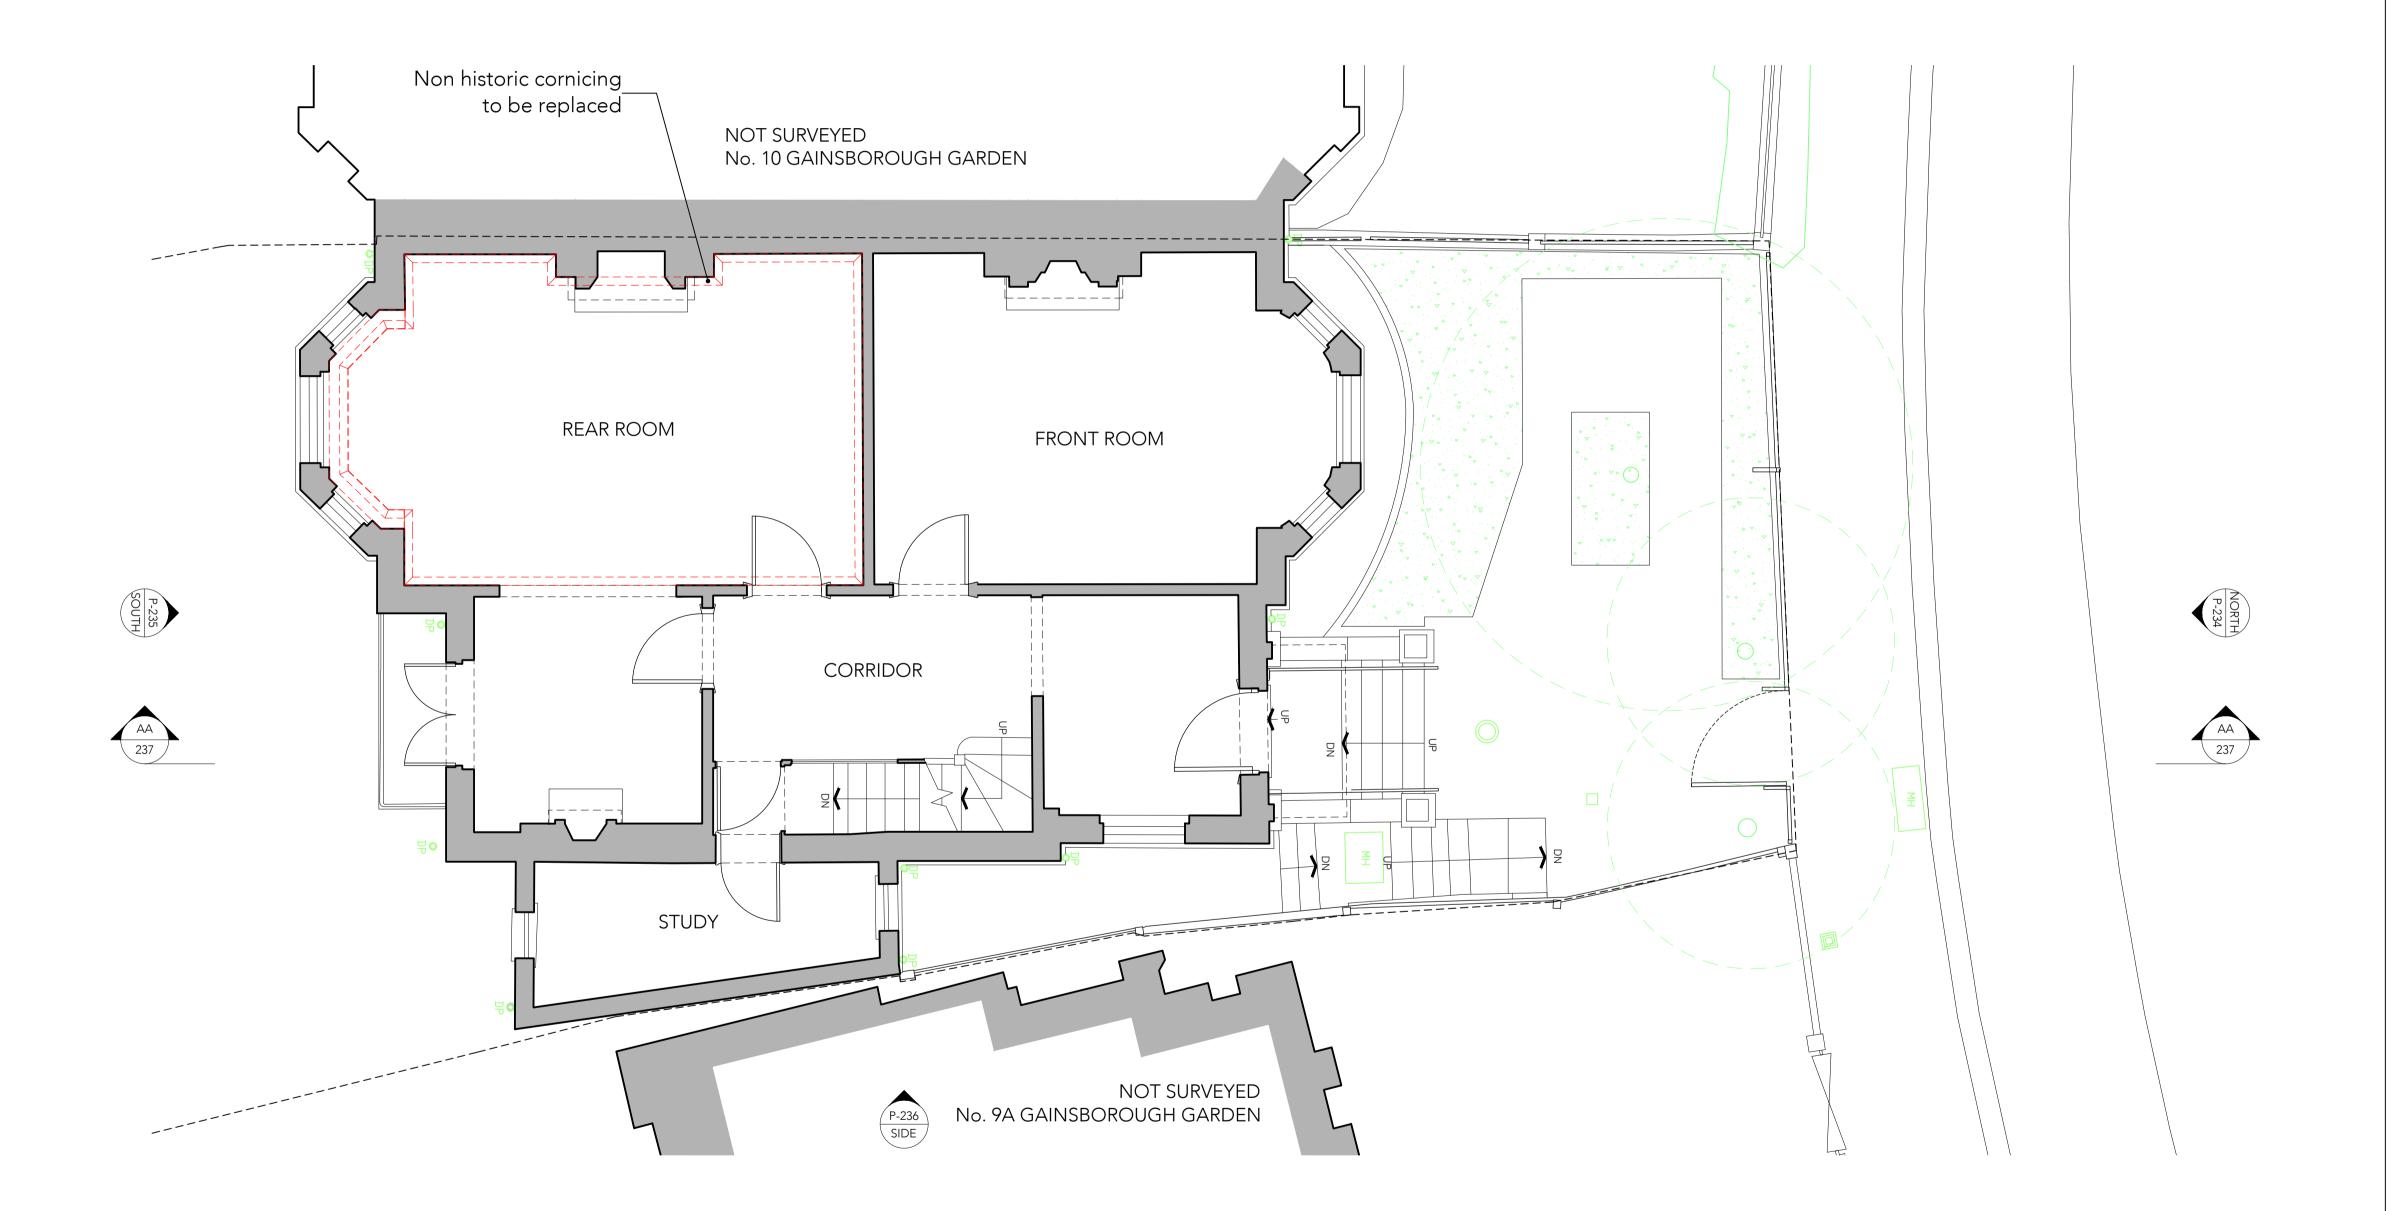

| LEGEND |                                  |
|--------|----------------------------------|
| SYMBOL | DESCRIPTION                      |
| XXXX   | WALLS & PARTITIONS TO BE REMOVED |
|        | ELEMENTS TO BE REMOVED           |

## NOTES

- ALL EXISTING NON ORIGINAL BATHROOM FITTINGS AND FINISHES TO BE REMOVED

This drawing is protected under Copyright and at no time should any portion of this drawing be reproduced or copied without the permission of the Architect.
(Design Copyright Act 1968)