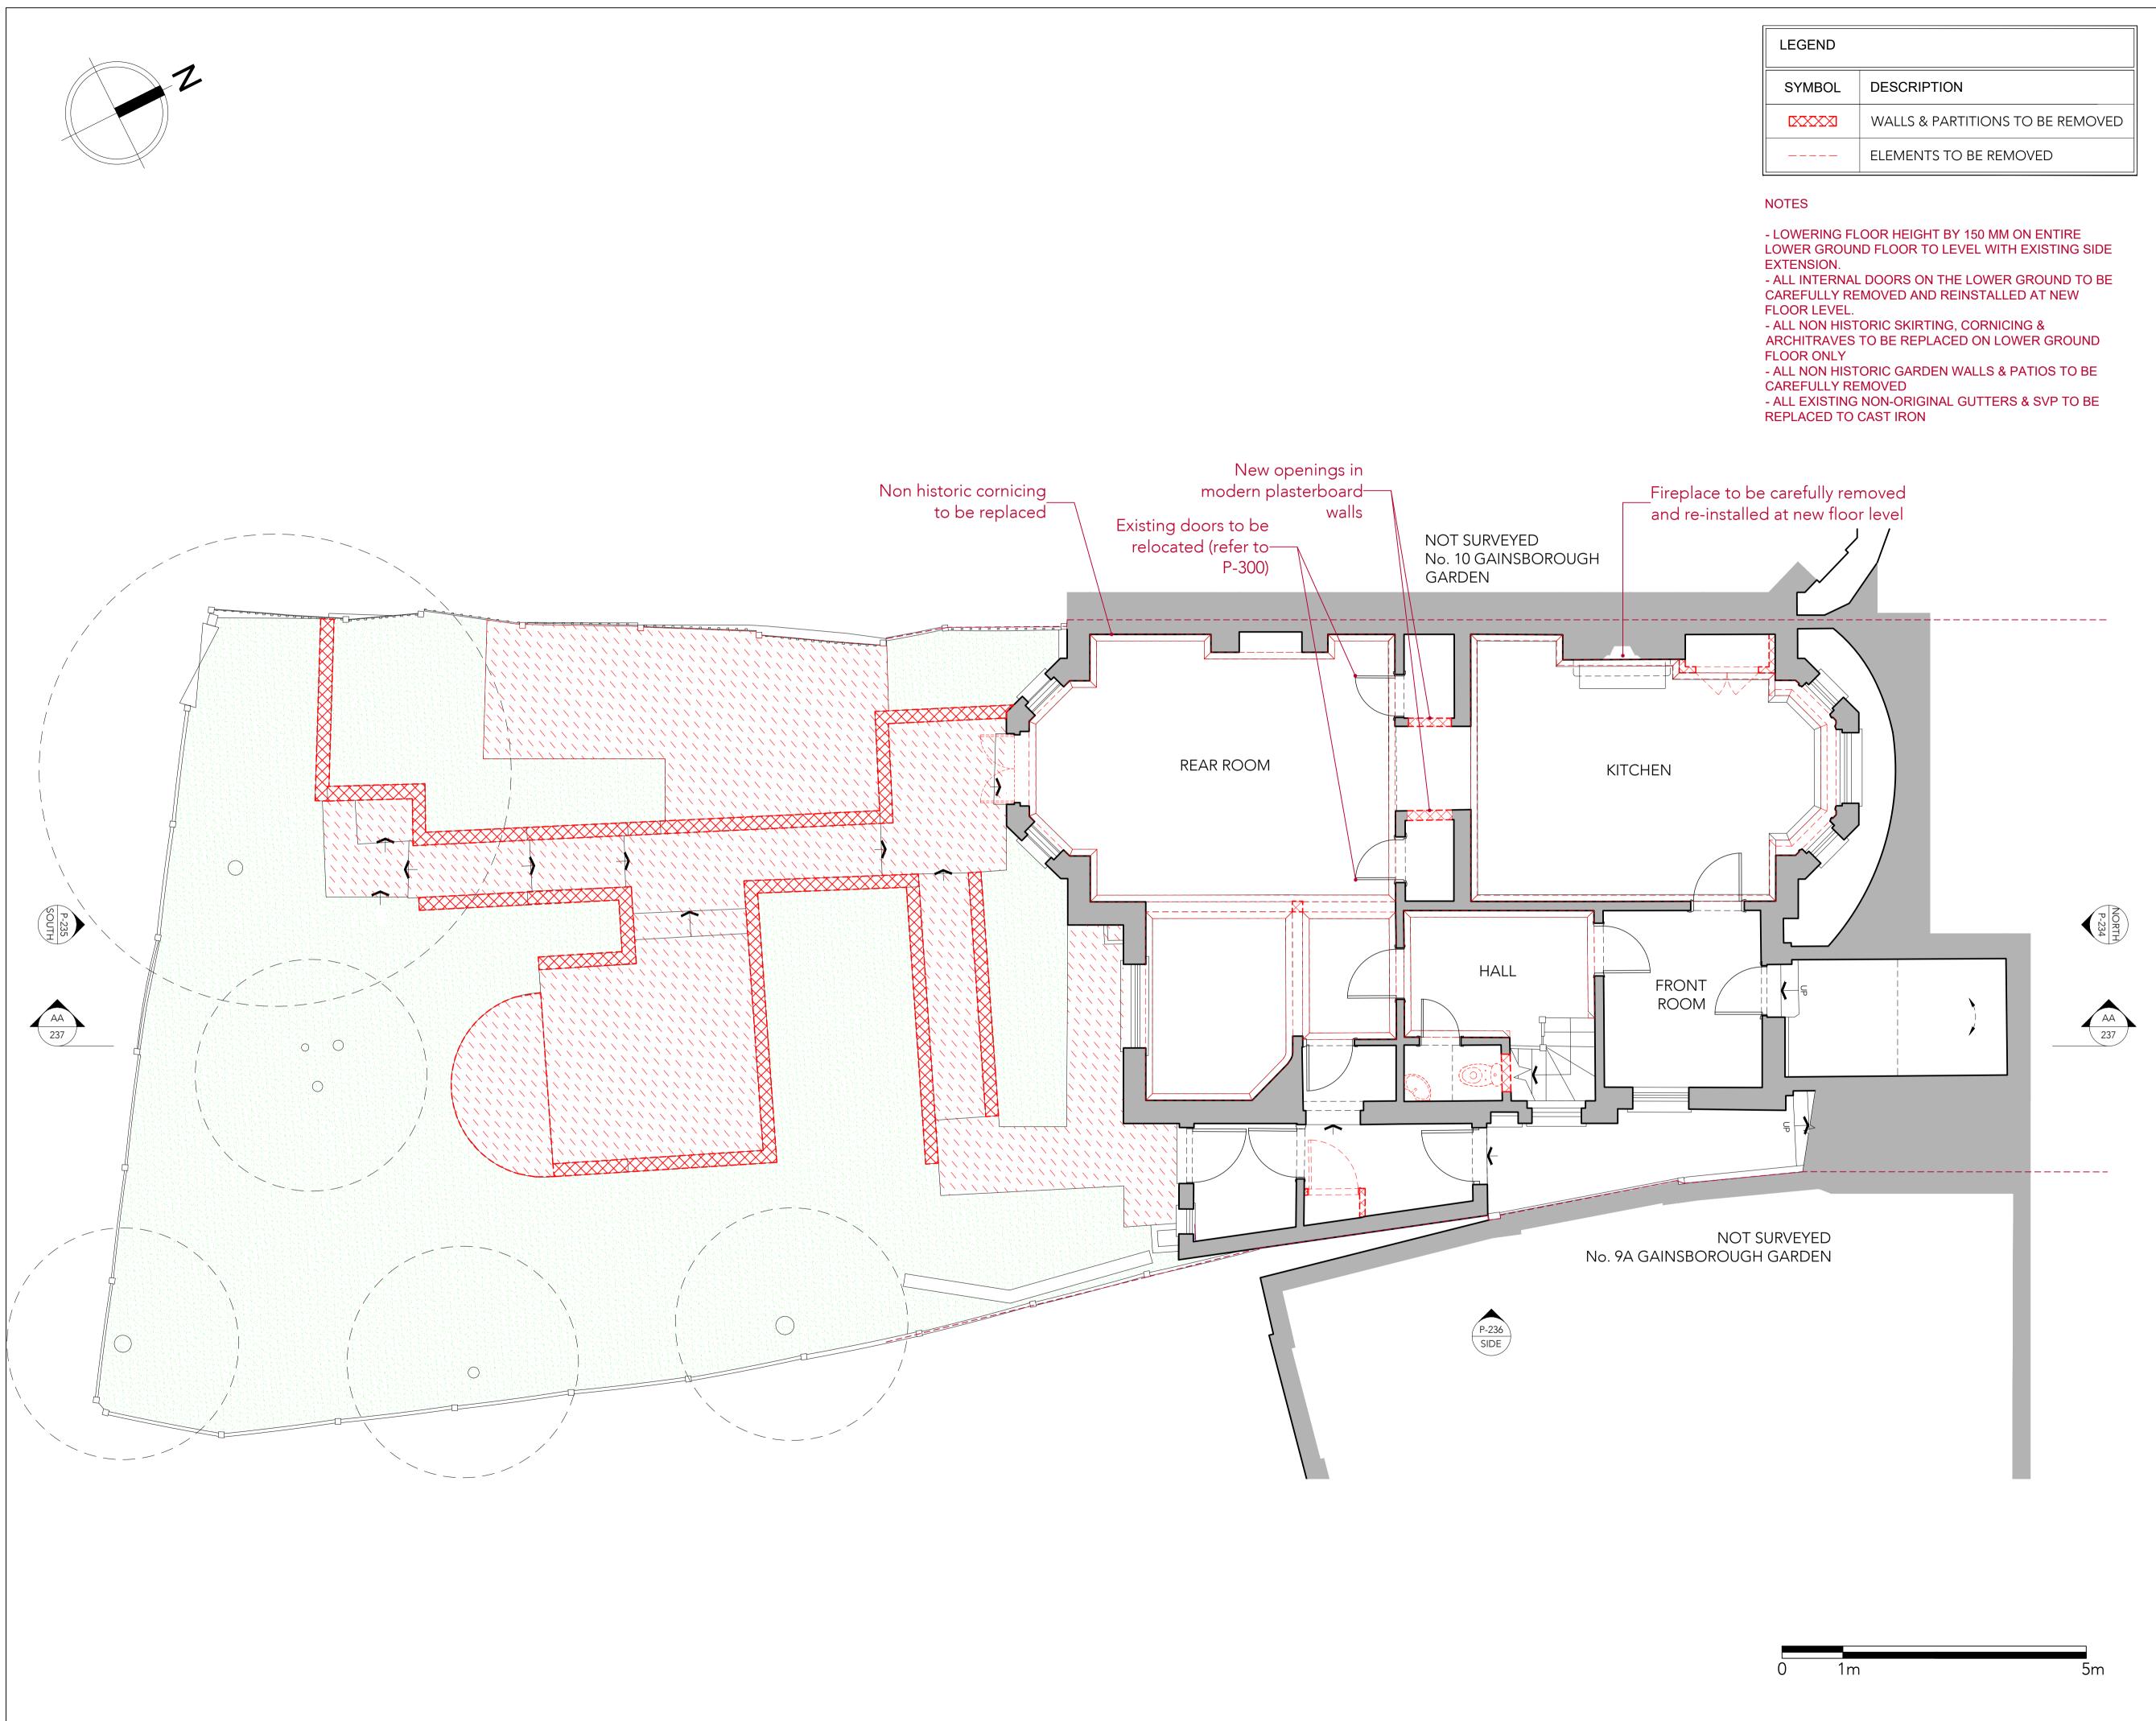

| r |               |     |
|---|---------------|-----|
|   | LEGEND        |     |
|   | SYMBOL        | DE  |
|   |               | WA  |
|   |               | ELE |
| F | NOTES         |     |
|   | - LOWERING FL |     |

Drawings only to be scaled for planning application purposes, all dimensions to be checked on site. All drawings subject to Statutory Authority Approval.

| Notes  |                        |                          |
|--------|------------------------|--------------------------|
|        |                        |                          |
|        |                        |                          |
| •      |                        | 22.02.2024               |
| A<br>- | AMENDMENTS<br>PLANNING | 22.03.2024<br>18.08.2023 |
| No     | Rev                    | Date                     |

## 

ARCHITECTS + INTERIOR DESIGNERS

| 9<br>L<br>T              | 1 A - 91 B H<br>O N D O N<br>e I 020                | I          | N W 3 | R E E T<br>6 S S<br>8 3 8 |  |  |
|--------------------------|-----------------------------------------------------|------------|-------|---------------------------|--|--|
| INFO WWW.TG-STUDIO.CO.UK |                                                     |            |       |                           |  |  |
| Project                  | 9 GAINSBOROUGH GARDENS<br>NW3 1BJ                   |            |       |                           |  |  |
| Date                     | 18.08.23                                            | Scale @ A1 | 1:50  |                           |  |  |
| Drawing                  | EXISTING & DEMOLITION<br>LOWER GROUND FLOOR<br>PLAN |            |       |                           |  |  |
| Drawn by                 | AL                                                  | Checked by | TG    |                           |  |  |
| Job No.                  | 270                                                 | Dwg No.    | P-230 | A Rev                     |  |  |