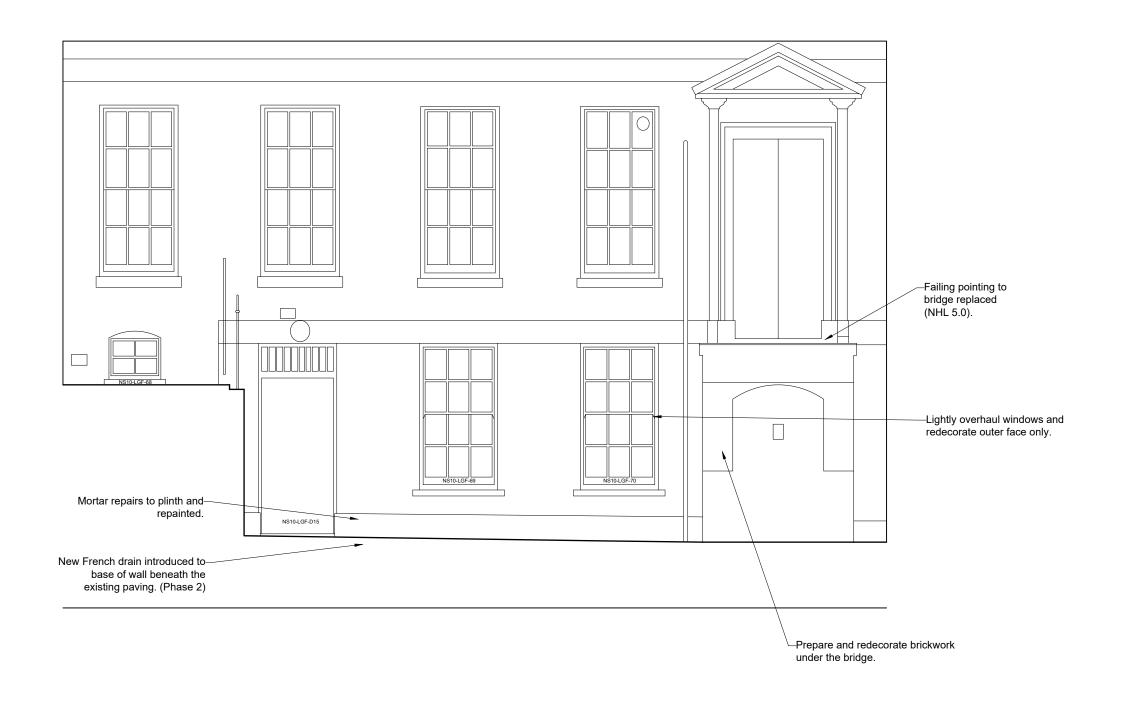

## NOTES.

Prepare and redecorate all painted surfaces at basement level with Keim Soldalit. Colour: To match existing.

KEY

Area of render known to require replacement.

Timber repair

## Rev A - 17.03.24 Additional notes added.

| Scale<br>1:50        | LONDON, Lincoln's Inn New Square                                                                                                                                                                                        |     |
|----------------------|-------------------------------------------------------------------------------------------------------------------------------------------------------------------------------------------------------------------------|-----|
| Drg No<br>0400/012/A | Title<br>Elevation of No10 South                                                                                                                                                                                        | CCA |
| Date 21.02.2024      | This document is copyright and the property of Chantrey Conservation Architects Ltd.<br>Any copies of this drawing made by any method must also include a copy of this legend.<br>©Chantrey Conservation Architects Ltd |     |