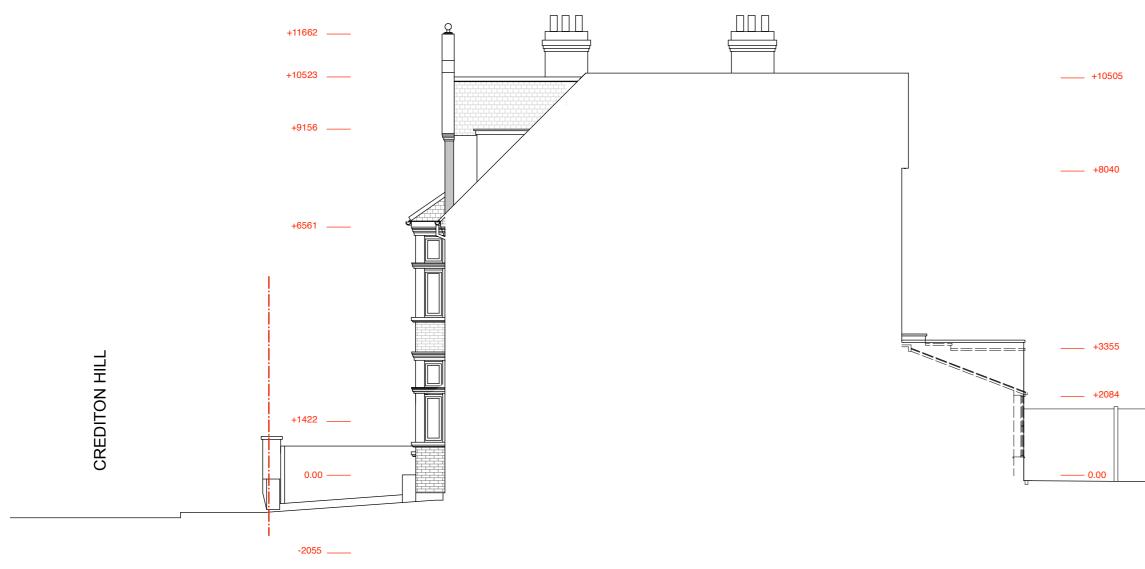

## **EXISTING RHS ELEVATION**

| REV. | DATE | DESCRIPTION | REV. | DATE | DESCRIPTION | REV. | DATE | DESCRIPTION | NOTE:                                                                                                     | CLIENT:                               | PROJECT:                                   |      |
|------|------|-------------|------|------|-------------|------|------|-------------|-----------------------------------------------------------------------------------------------------------|---------------------------------------|--------------------------------------------|------|
|      |      |             |      |      |             |      |      |             | ALL DIMENSIONS ARE IN MILLIMETERS.<br>INCONSISTENCIES ARE TO BE REPORTED TO<br>THE ARCHITECT IMMEDIATELY. | EMILY ROBINSON &<br>ISLAY ROBINSON    | REAR EXTENSION AND INTERNAL<br>ALTERATIONS |      |
|      |      |             |      |      |             |      |      |             | COPYRIGHT IS HELD BY SIMON MILLER<br>ARCHITECTS LTD.                                                      | SITE:                                 | DRAWING TITLE:                             | info |
|      |      |             |      |      |             |      |      |             |                                                                                                           | 3 CREDITON HILL,<br>LONDON<br>NW6 1HT | EXISTING RHS ELEVATION                     |      |
|      |      |             |      |      |             |      |      |             |                                                                                                           |                                       |                                            |      |