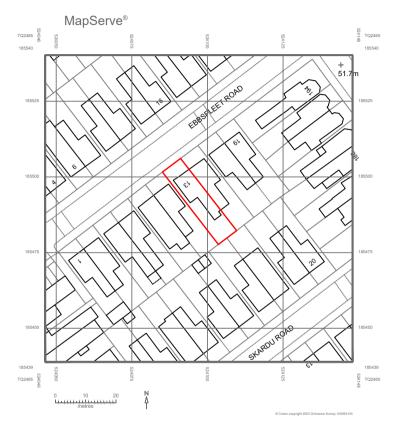

LOCATION PLAN 1:1250@A4

Address - Unit 4, Grosvenor Way, London E5 9ND

13 EBBSFLEET ROAD, LONDON NW2 3NB, UK EXISTING DRAWINGS LOCATION & BLOCK PLAN PROJECT No 05-12-2023 Any errors on dimensions to be reported to the Architect prior to commencement of Works. Dimensions and areas are based on survey information. This drawing is copyright © Redwoods Projects. All dimensions to be checked on site Prior work. **E 00** 