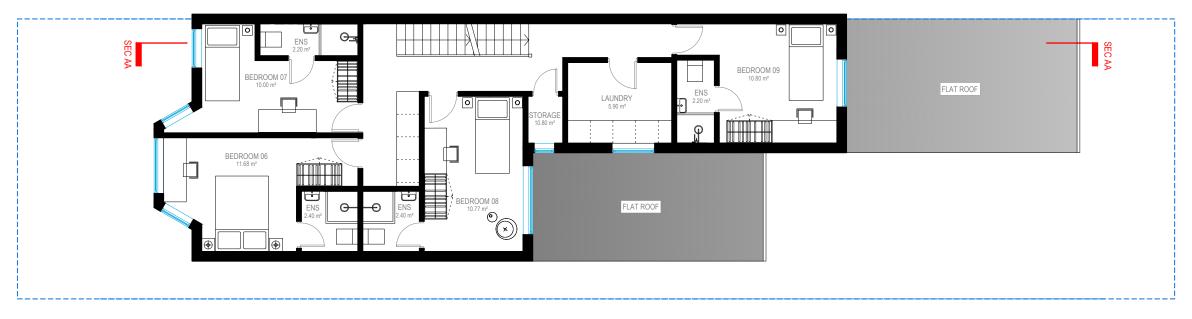

co.uk

Any errors on Dimensions to be reported to the Architect prior to commencement of Works. Dimensions and areas are based on survey information. This drawing is copyright © Redwoods Projects. All dimensions to be checked on site Prior work.

| REFERENCE: | 13 EBBSFLEET ROAD, LONDON NW2 3NB, UK  EXISTING DRAWINGS ELEVATIONS |                  |  |  |
|------------|---------------------------------------------------------------------|------------------|--|--|
| TITLE:     |                                                                     |                  |  |  |
| PROJECT No | 2119                                                                | DATE: 05-12-2023 |  |  |
| SHEET No   | E                                                                   | 04               |  |  |





FIRST FLOOR



GROUND FLOOR





# ROOF PLAN



LOFT FLOOR



Address - Unit 4, Grosvenor Way, London E5 9ND Phone - 020 3781 8008
E-mail - office@redwoodsprojects.co.uk
Web - www.redwoodsprojects.co.uk

Any errors on Dimensions to be reported to the Architect prior to commencement of Works. Dimensions and areas are based on survey information. This drawing is copyright © Redwoods Projects. All dimensions to be checked on site Prior work.





EDITED BY



#### FRONT ELEVATION

#### LEFT SIDE ELEVATION





REAR ELEVATION

# RIGHT SIDE ELEVATION





#### SECTION A.A



#### VOLUME CALCULATION:

V1 - (3.961 m X 3.036 m X 9.210 m)/6 V1 - 18.46 cu.m

V2 - (3.955 m X 2.662 m X 5.730 m)/2 V2 - 30.16 cu.m

VOLUME TOTAL = 48.62 cu.m



Address - Unit 4, Grosvenor Way, London E5 9ND Phone - 020