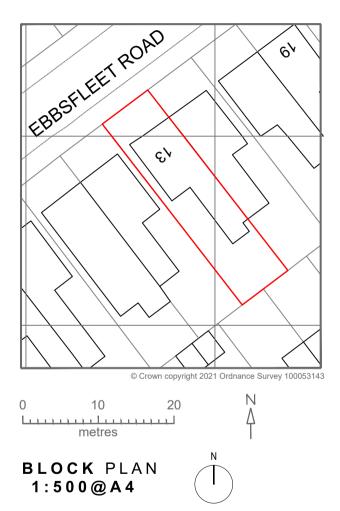

LOCATION PLAN 1:1250@A4

Address - Unit 4, Grosvenor Way, London E5 9ND

13 EBBSFLEET ROAD, LONDON NW2 3NB, UK EXISTING DRAWINGS LOCATION & BLOCK PLAN PROJECT No 05-12-2023 Any errors on dimensions to be reported to the Architect prior to commencement of Works. Dimensions and areas are based on survey information. This drawing is copyright © Redwoods Projects. All dimensions to be checked on site Prior work. **E 00** 