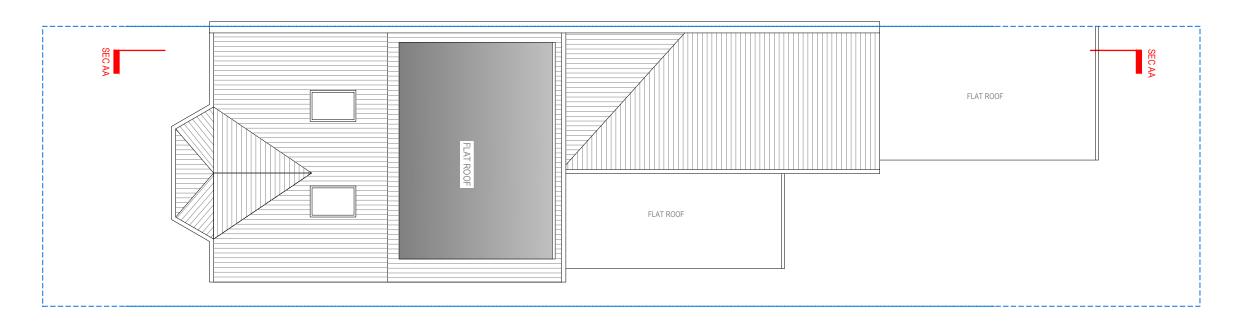

# ROOF PLAN

LOFT FLOOR

Address - Unit 4, Grosvenor Way, London E5 9ND Phone - 020 3781 8008
E-mail - office@redwoodsprojects.co.uk
Web - www.redwoodsprojects.co.uk

Any errors on Dimensions to be reported to the Architect prior to commencement of Works. Dimensions and areas are based on survey information. This drawing is copyright © Redwoods Projects. All dimensions to be checked on site Prior work.