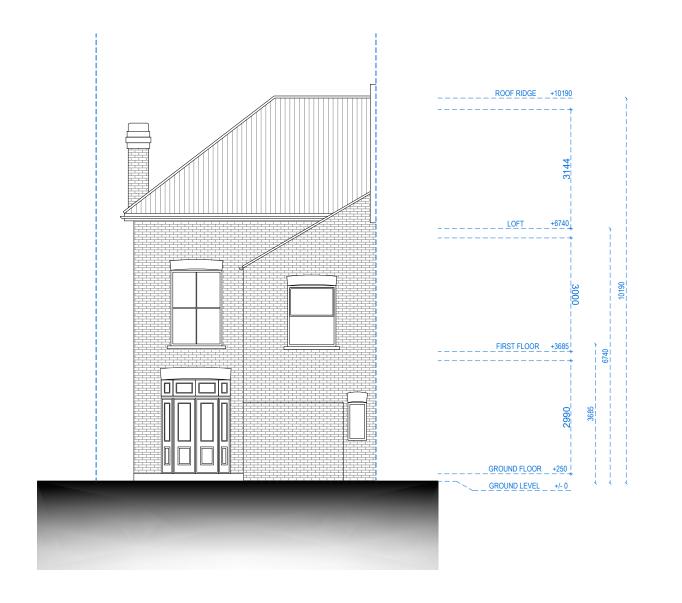

nsions to be reported to the Architect prior to commencement of Works. Dimensions and areas are based on survey information This drawing is copyright © Redwoods Projects. All dimensions to be checked on site Prior work.





DRAWN BY EDITED BY



# FRONT ELEVATION

# LEFT SIDE ELEVATION



Address - Unit 4, Grosvenor Way, London E5 9ND Phone - 020 3781 8008
E-mail - office@redwoodsprojects.co.uk
Web - www.redwoodsprojects.co.uk

Any errors on Dimensions to be reported to the Architect prior to commencement of Works. Dimensions and areas are based on survey information. This drawing is copyright ® Redwoods Projects. All dimensions to be checked on site Prior work. 13 EBBSFLEET ROAD, LONDON NW2 3NB, UK

TITLE: EXISTING DRAWINGS
FLOOR PLANS

PROJECT NO 2119 DATE: 05-12-2023

SHEET NO E 02







# REAR ELEVATION

# RIGHT SIDE ELEVATION



Address - Unit 4, Grosvenor Way, London E5 9ND Phone - 020 3781 8008 E-mail - office@redwoodsprojects.co.uk

Web - www.redwoodsprojects.co.uk

Any errors on Dimensions to be reported to the
Architect prior to commencement of Works.
Dimensions and areas are based on survey information.
This drawing is copyright © Redwoods Projects.
All dimensions to be checked on site Prior work.

TITLE: EXISTING DRAWINGS ELEVATIONS

PROJECT NO 2119 DATE: 05-12-2023

SHEET NO E 03





# SECTION A.A



Address - Unit 4, Grosvenor Way, London E5 9ND Phone - 020 3781 8008 E-mail - office@redwoodsprojects.co.uk

E-mail - office@redwoodsprojects.co.uk Web - www.redwoodsprojects.co.uk

Any errors on Dimensions to be reported to the Architect prior to commencement o