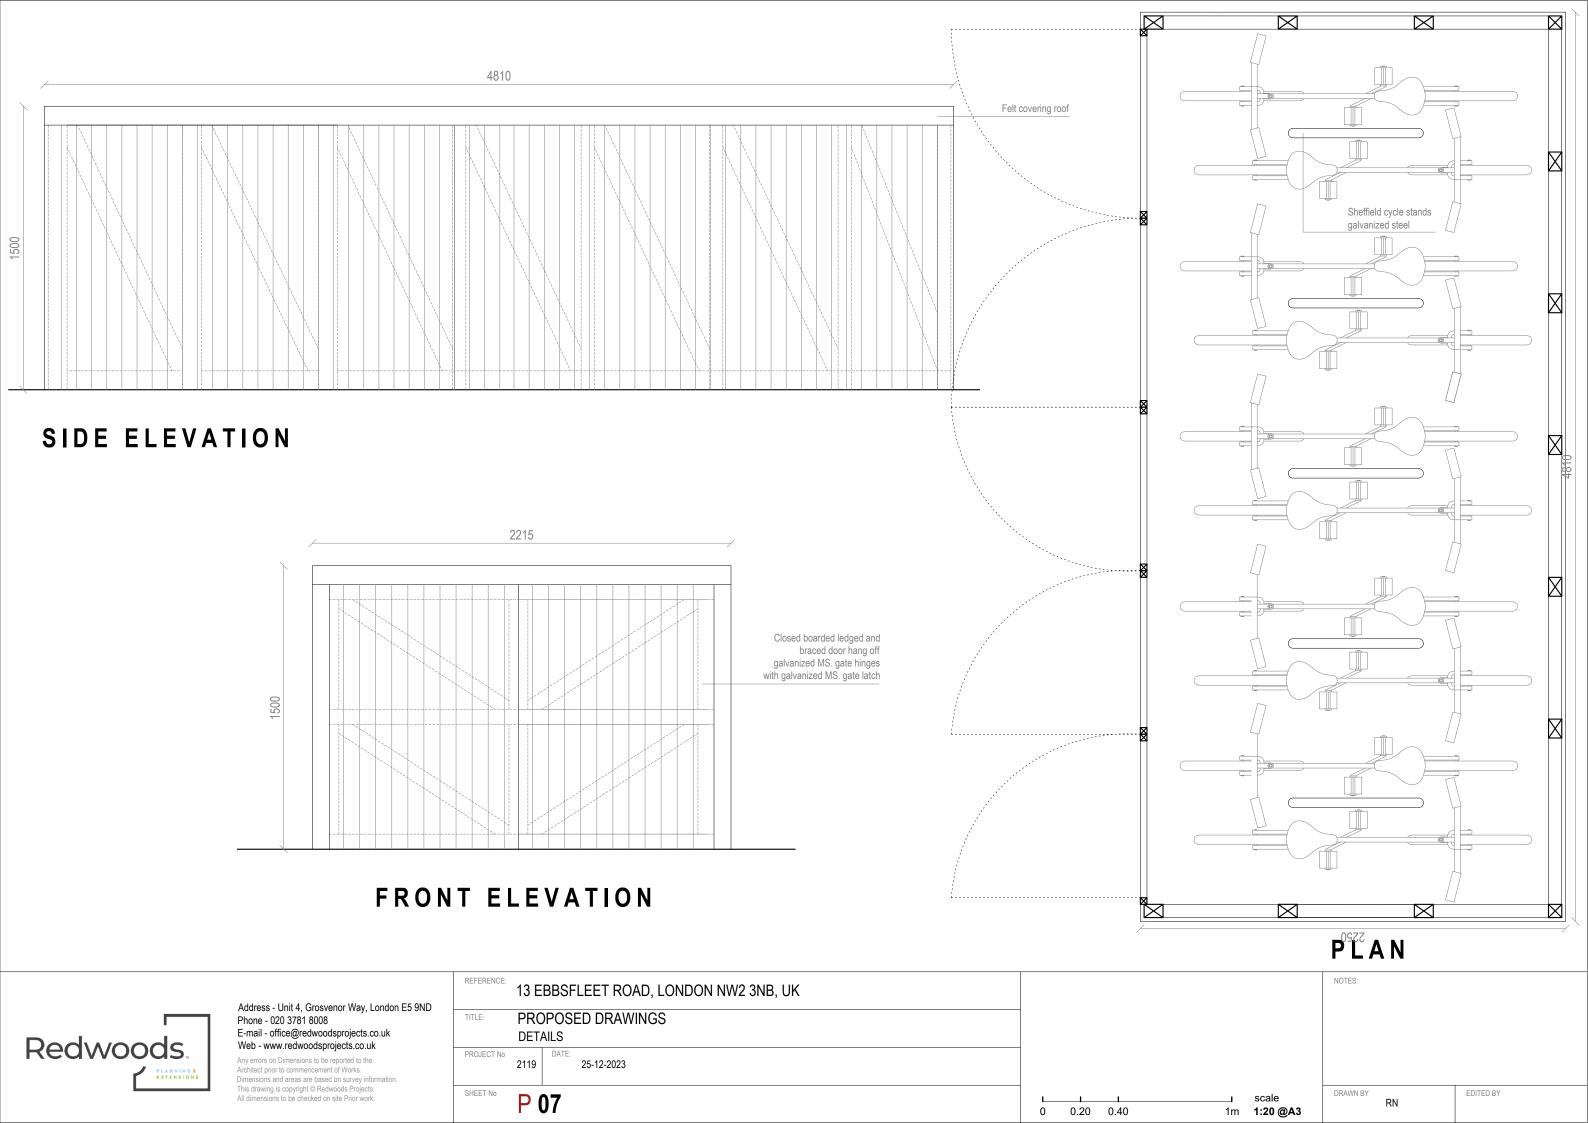

Closed boarded ledged and braced door hang daylavanized MS. gate latch

SIDE ELEVATION

# TIMBER REFUSE AND RECYCLING ENCLOSURE STORAGE DETAIL

Address - Unit 4, Grosvenor Way, London E5 9ND Phone - 020 3781 8008
E-mail - office@redwoodsprojects.co.uk
Web - www.redwoodsprojects.co.uk

Any errors on Dimensions to be reported to the Architect prior to commencement of Works. Dimensions and areas are based on survey information. This drawing is copyright © Redwoods Projects. All dimensions to be checked on site Prior work.

FRONT ELEVATION

TITLE: PROPOSED DRAWINGS
DETAILS

PROJECT NO
2119

DATE: 25-12-2023

SHEET NO
P 06