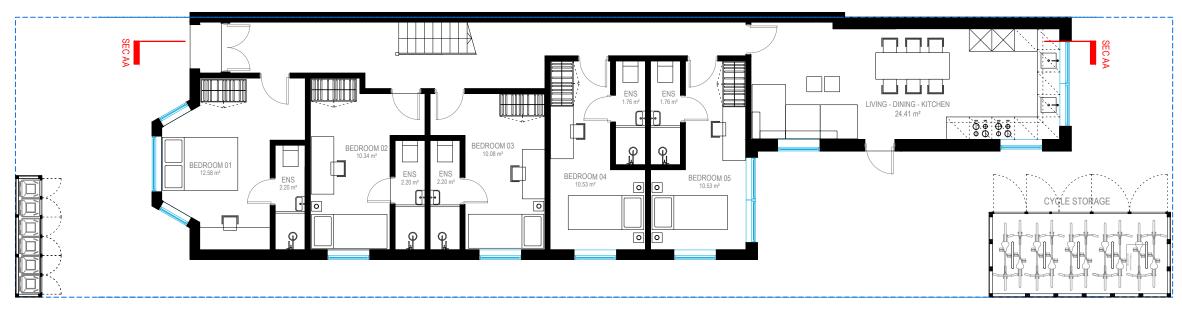

rs on Dimensions to be reported to the Architect prior to commencement of Works. Dimensions and areas are based on survey information. This drawing is copyright © Redwoods Projects. All dimensions to be checked on site Prior work.

| REFERENCE: | 13 EBBSFLEET ROAD, LONDON NW2 3NB, UK  EXISTING DRAWINGS ELEVATIONS |                  |  |  |
|------------|---------------------------------------------------------------------|------------------|--|--|
| TITLE:     |                                                                     |                  |  |  |
| PROJECT No | 2119                                                                | DATE: 05-12-2023 |  |  |
| SHEET No   | E                                                                   | 04               |  |  |





FIRST FLOOR



GROUND FLOOR





# ROOF PLAN



LOFT FLOOR



Address - Unit 4, Grosvenor Way, London E5 9ND Phone - 020 3781 8008
E-mail - office@redwoodsprojects.co.uk
Web - www.redwoodsprojects.co.uk

Any errors on Dimensions to be reported to the Architect prior to commencement of Works. Dimensions and areas are based on survey information. This drawing is copyright © Redwoods Projects. All dimensions to be checked on site Prior work.





EDITED BY



#### FRONT ELEVATION

#### LEFT SIDE ELEVATION





REAR ELEVATION

# RIGHT SIDE ELEVATION





#### SECTION A.A



#### VOLUME CALCULATION:

V1 - (3.961 m X 3.036 m X 9.210 m)/6 V1 - 18.46 cu.m

V2 - (3.955 m X 2.662 m X 5.730 m)/2 V2 - 30.16 cu.m

VOLUME TOTAL = 48.62 cu.m



Address - Unit 4, Grosvenor Way, London E5 9ND Phone - 020 3781 8008

E-m