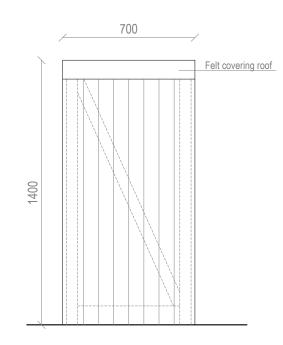

Closed boarded ledged and braced door hang daylavanized MS. gate latch

SIDE ELEVATION

# TIMBER REFUSE AND RECYCLING ENCLOSURE STORAGE DETAIL

Address - Unit 4, Grosvenor Way, London E5 9ND Phone - 020 3781 8008
E-mail - office@redwoodsprojects.co.uk
Web - www.redwoodsprojects.co.uk

Any errors on Dimensions to be reported to the Architect prior to commencement of Works. Dimensions and areas are based on survey information. This drawing is copyright © Redwoods Projects. All dimensions to be checked on site Prior work.