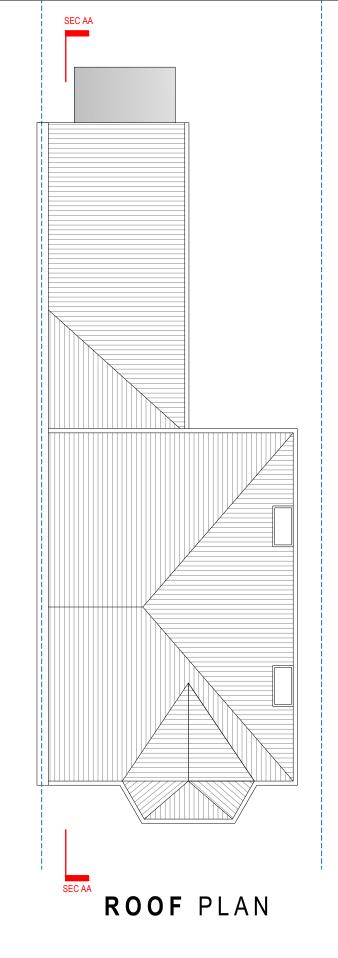

# ROOF PLAN

LOFT FLOOR

Address - Unit 4, Grosvenor Way, London E5 9ND Phone - 020 3781 8008
E-mail - office@redwoodsprojects.co.uk
Web - www.redwoodsprojects.co.uk

Any errors on Dimensions to be reported to the Architect prior to commencement of Works. Dimensions and areas are based on survey information. This drawing is copyright © Redwoods Projects. All dimensions to be checked on site Prior work.