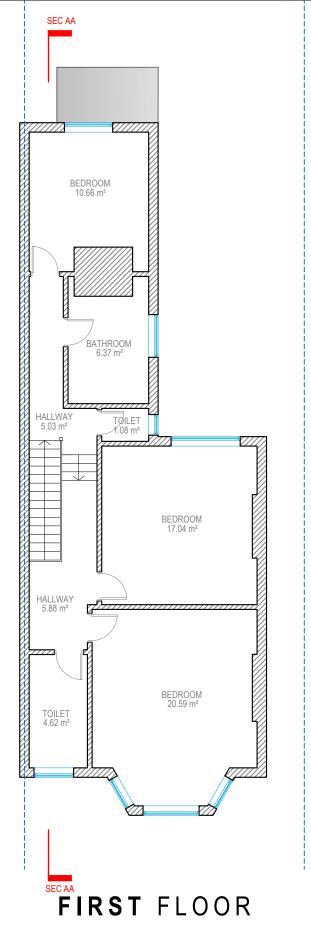

FIRST FLOOR

GROUND FLOOR

TITLE: EXISTING DRAWINGS
FLOOR PLANS

PROJECT NO 2119 DATE: 05-12-2023

SHEET NO E 02