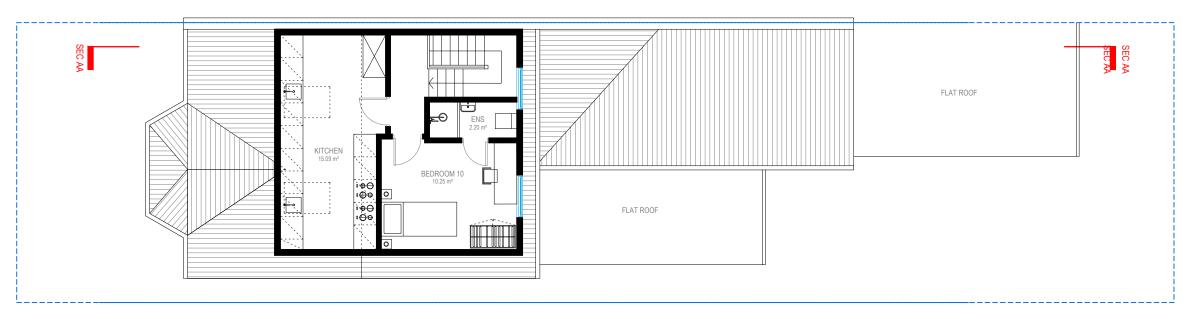

# ROOF PLAN

LOFT FLOOR

Address - Unit 4, Grosvenor Way, London E5 9ND Phone - 020 3781 8008
E-mail - office@redwoodsprojects.co.uk
Web - www.redwoodsprojects.co.uk

Any errors on Dimensions to be reported to the Architect prior to commencement of Works. Dimensions and areas are based on survey information. This drawing is copyright © Redwoods Projects. All dimensions to be checked on site Prior work.