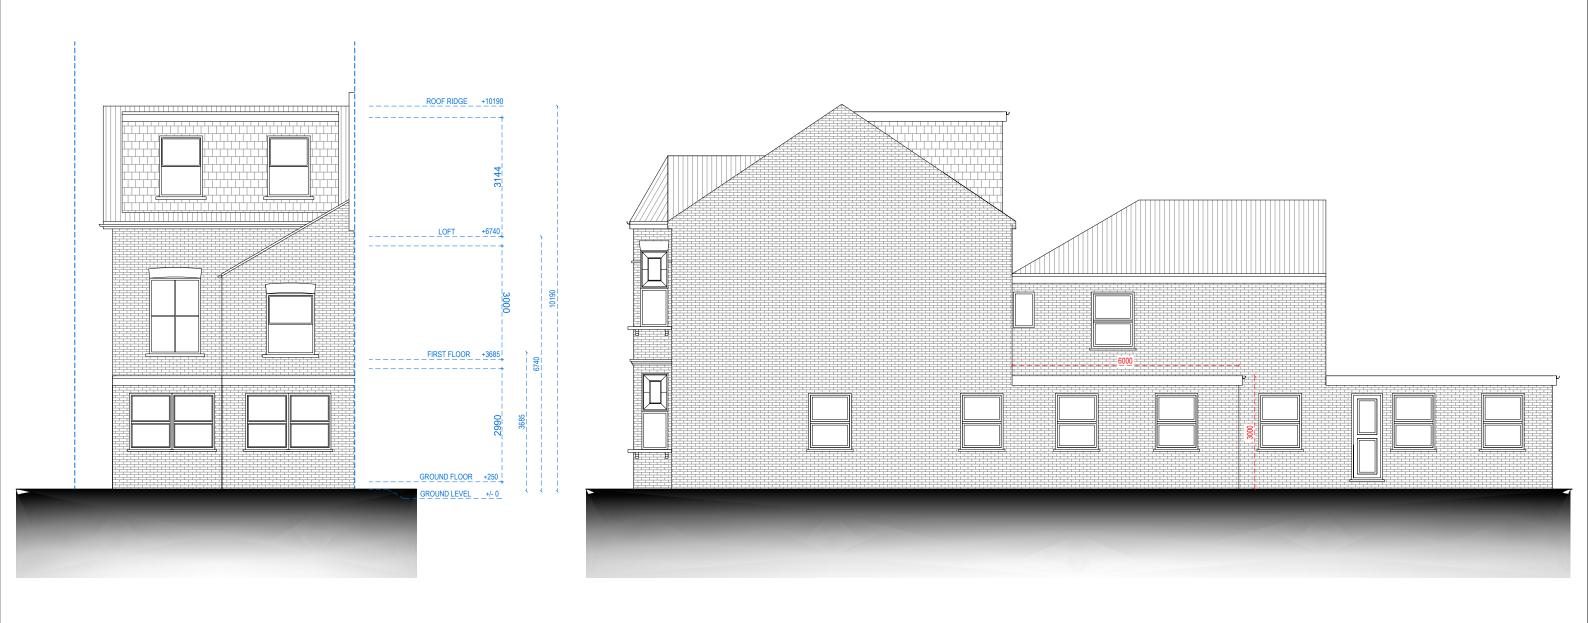

#### FRONT ELEVATION

#### LEFT SIDE ELEVATION

REAR ELEVATION

# RIGHT SIDE ELEVATION