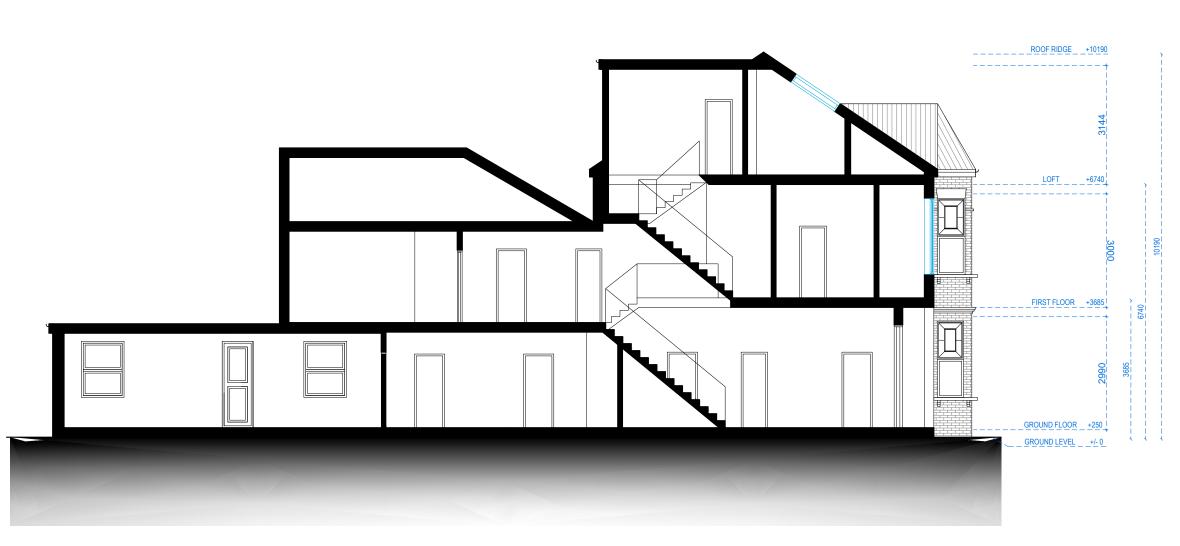

# SECTION A.A

Address - Unit 4, Grosvenor Way, London E5 9ND Phone - 020 3781 8008 E-mail - office@redwoodsprojects.co.uk

E-mail - office@redwoodsprojects.co.uk Web - www.redwoodsprojects.co.uk

Any errors on Dimensions to be reported to the Architect prior to commencement of Works. Dimensions and areas are based on survey information. This drawing is copyright © Redwoods Projects. All dimensions to be checked on site Prior work.

#### SECTION A.A