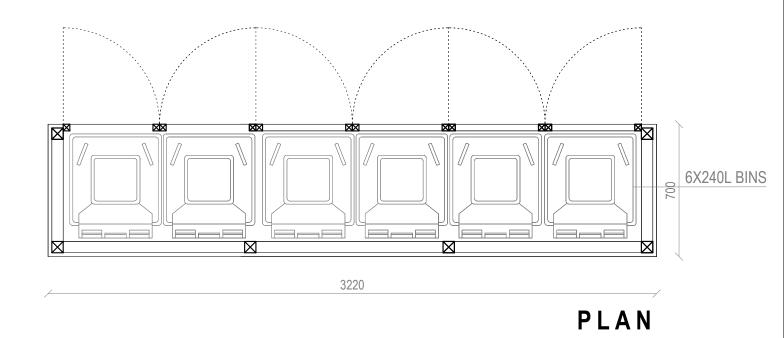

# TIMBER REFUSE AND RECYCLING ENCLOSURE STORAGE DETAIL

Address - Unit 4, Grosvenor Way, London E5 9ND Phone - 020 3781 8008
E-mail - office@redwoodsprojects.co.uk
Web - www.redwoodsprojects.co.uk

Any errors on Dimensions to be reported to the Architect prior to commencement of Works. Dimensions and areas are based on survey information. This drawing is copyright © Redwoods Projects. All dimensions to be checked on site Prior work.