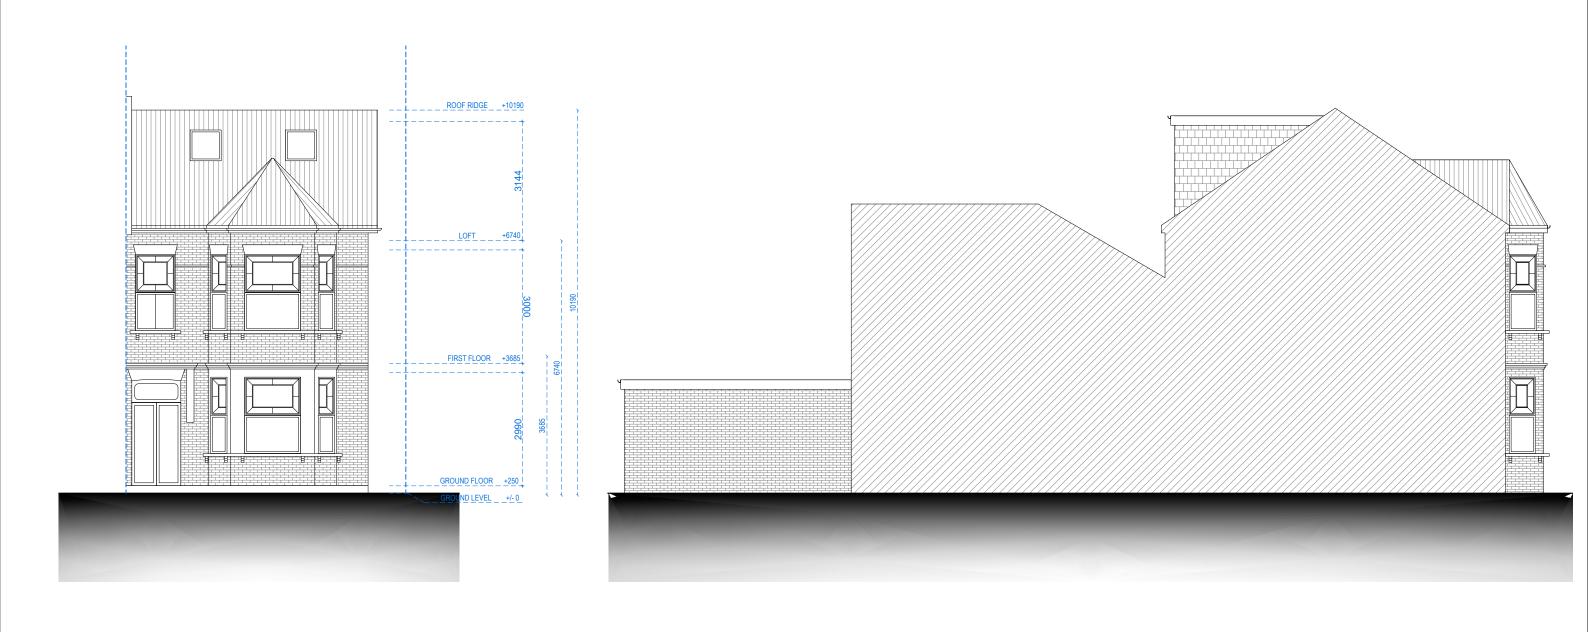

# FRONT ELEVATION

# LEFT SIDE ELEVATION

Address - Unit 4, Grosvenor Way, London E5 9ND Phone - 020 3781 8008
E-mail - office@redwoodsprojects.co.uk
Web - www.redwoodsprojects.co.uk

Any errors on Dimensions to be reported to the Architect prior to commencement of Works. Dimensions and areas are based on survey information. This drawing is copyright ® Redwoods Projects. All dimensions to be checked on site Prior work. 13 EBBSFLEET ROAD, LONDON NW2 3NB, UK

# REAR ELEVATION

# RIGHT SIDE ELEVATION

Address - Unit 4, Grosvenor Way, London E5 9ND Phone - 020 3781 8008 E-mail - office@redwoodsprojects.co.uk

Web - www.redwoodsprojects.co.uk

Any errors on Dimensions to be reported to the
Architect prior to commencement of Works.
Dimensions and areas are based on survey information.
This drawing is copyright © Redwoods Projects.
All dimensions to be checked on site Prior work.

TITLE: EXISTING DRAWINGS ELEVATIONS

PROJECT NO 2119 DATE: 05-12-2023

SHEET NO E 03