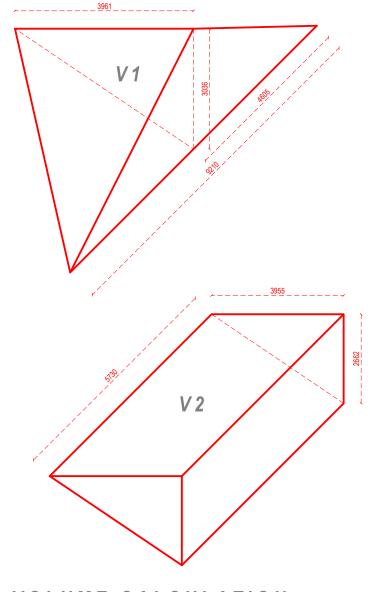

#### VOLUME CALCULATION:

V1 - (3.961 m X 3.036 m X 9.210 m)/6 V1 - 18.46 cu.m

V2 - (3.955 m X 2.662 m X 5.730 m)/2 V2 - 30.16 cu.m

VOLUME TOTAL = 48.62 cu.m

Address - Unit 4, Grosvenor Way, London E5 9ND Phone - 020 3781 8008