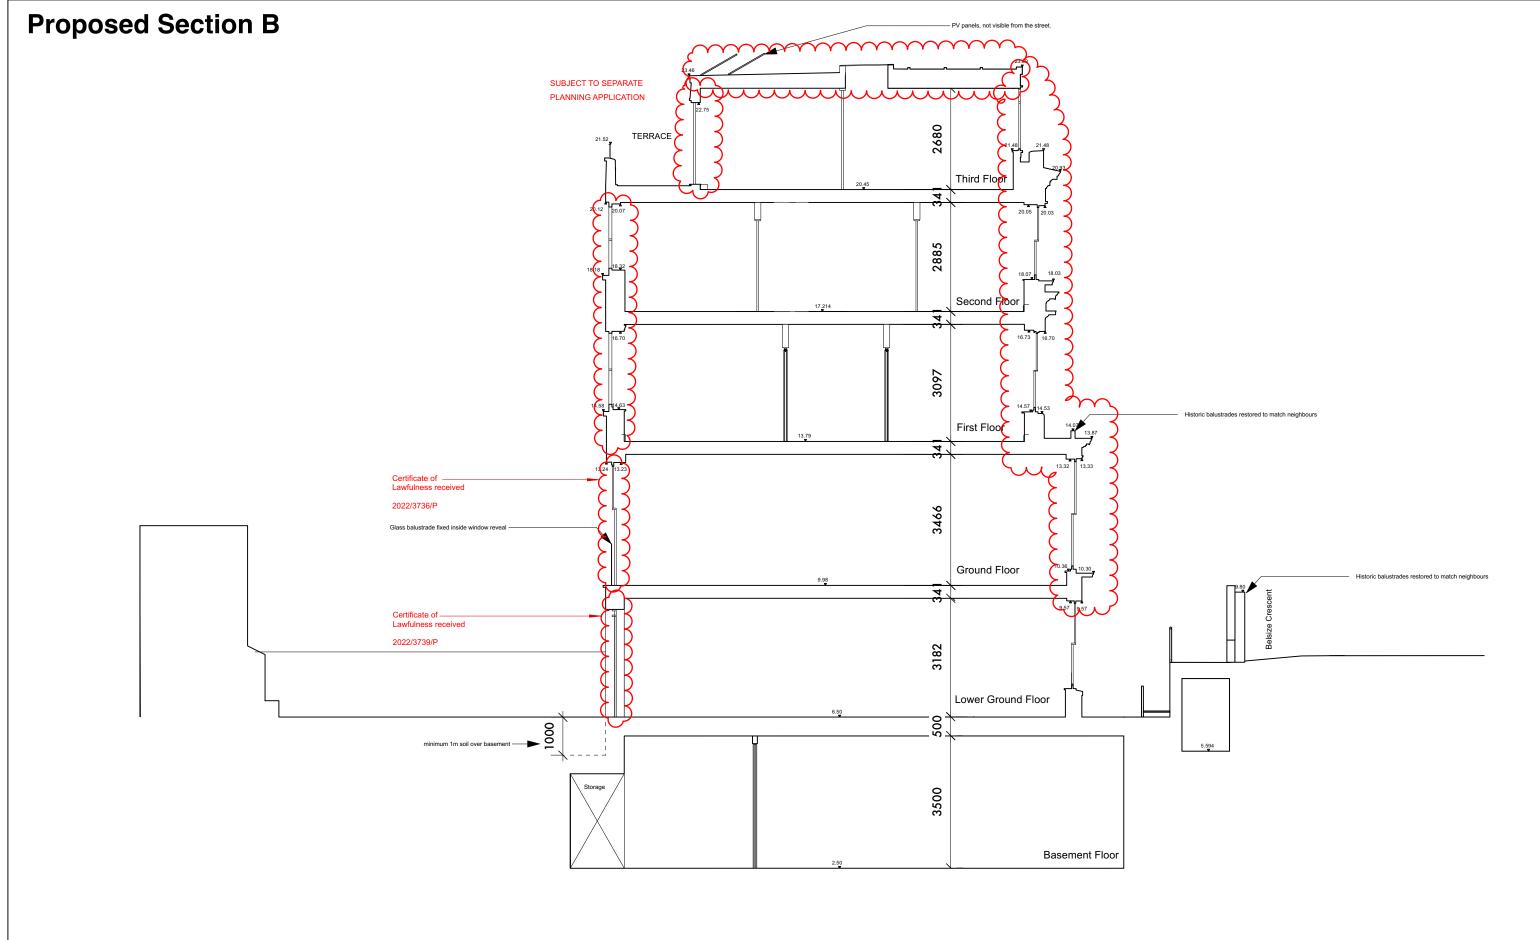

- Note:
  1. Windows will be replaced with double/triple (tbc) glazed units to match orginal timber framed windows on the terrace.
  2. Historic balustrades to be restored on ground and first floor level front elevations and staircase to match with neighbours

| Project                     | Sheet Number | GA 402      |
|-----------------------------|--------------|-------------|
| 3 Belsize Crescent, NW3 5QU |              | GA 402      |
| Client                      | Revision     |             |
| Is Nguyen & Mr Lehmann      | A            |             |
| heet Title                  | DWG By:      | Control By: |
| roposed Section B           | XX           | XX          |
| Pate                        | Scale        |             |
| 6/02/23                     | 1:100@A3     |             |