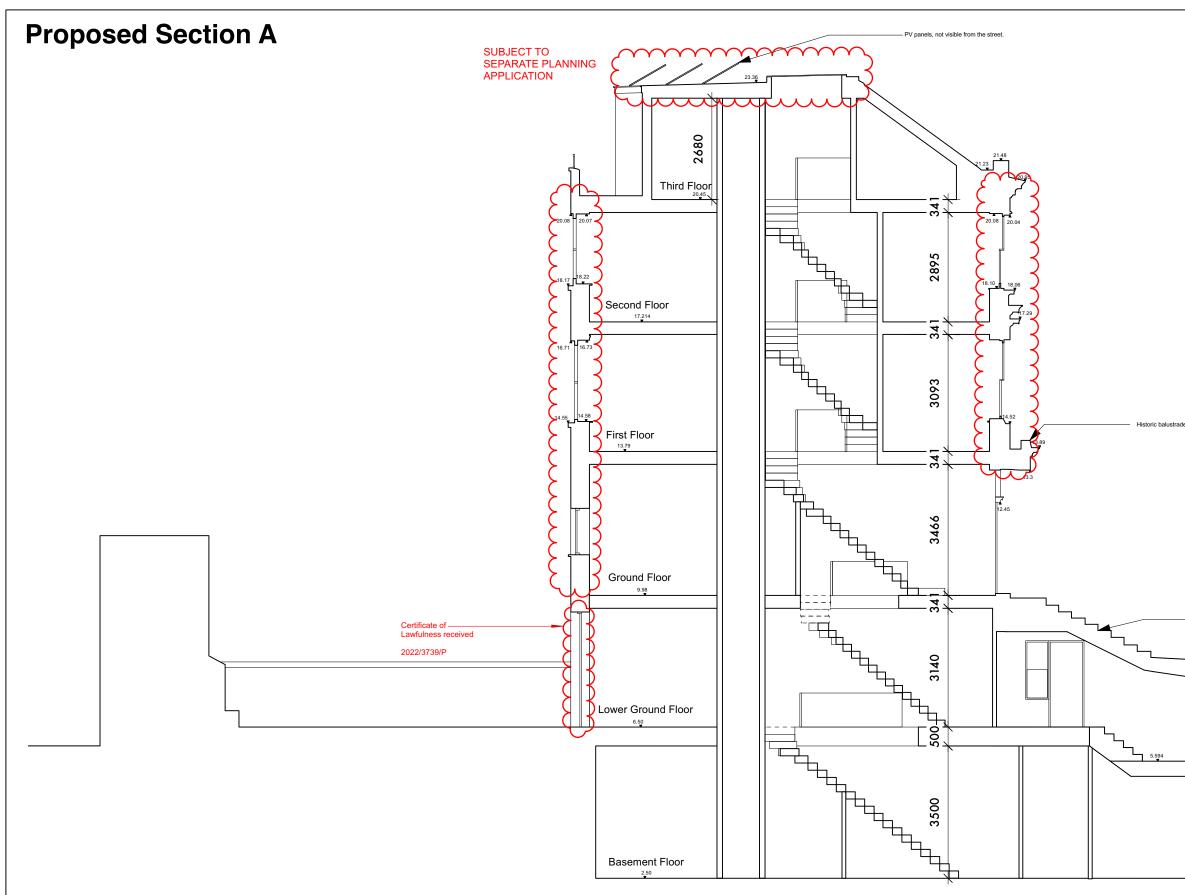

Historic balustrades restored to match neighbour

Stair material to be replaced to match neight

## Note: 1. Windows will be replaced with double/triple (tbc) glazed units to match orginal timber framed windows on the terrace. 2. Historic balustrades to be restored on ground and first floor level front elevations and staircase to match with neighbours