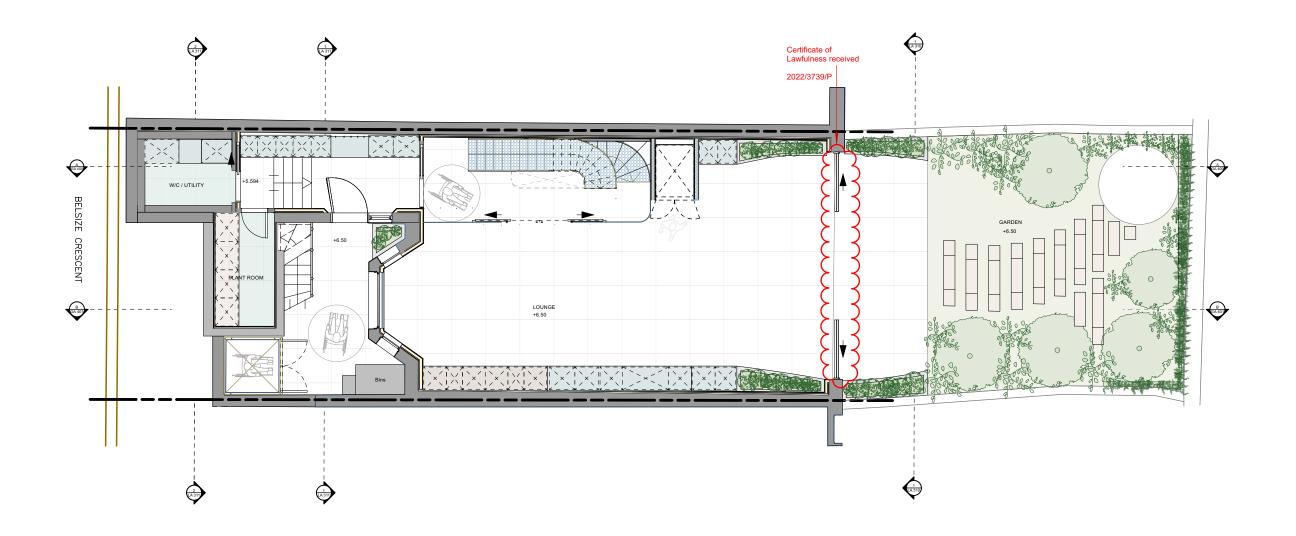

## **Proposed Lower Ground Floor Garden Plan**

Note:
1. Windows to be replaced with double/triple (tbc) glazed units to match orginal timber framed windows on the terrace.
2. Historic balustrades to be restored on ground and first floor level front elevations and staircase to match with neighbours

The Studio, 48 Mornington Terrace
Regents Park
London NW1 7TX T: 020 7388 7698

| Project                                | Sheet Number GA 319 |             |
|----------------------------------------|---------------------|-------------|
| 3 Belsize Crescent, NW3 5QU            | GAS13               |             |
| Client                                 | Revision P1         |             |
| ls Nguyen & Mr Lehmann                 |                     |             |
| Sheet Title                            | DWG By:             | Control By: |
| roposed Lower Ground Floor Garden Plan | UCA                 | UCA         |
| Pate                                   | Scale               |             |
| 3/04/23                                | 1:100@A3            |             |
|                                        |                     |             |