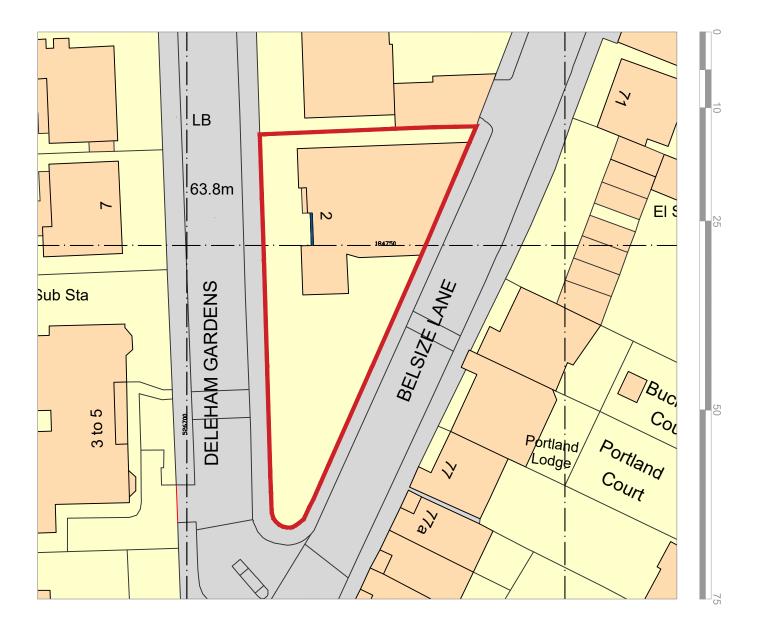

PROPOSED BLOCK PLAN

SCALE 1:500@A3

Copyright of this drawing remains the property of H-F and should not be reproduced in full or parts or re-issued These drawings must be read in conjunction with the structural engineers drawings & details, and with all other consultants, sub-contractor and specialist's drawings & details.

All works to be carried outin full accordance with current Building Regulations, British Standard

STATUS

FOR PLANNING

SITE ADRESS

2 Daleham Gardens, London NW3

PROPOSED BLOCK PLAN

Kathryn and Alex Bayers

1:500 @ A3