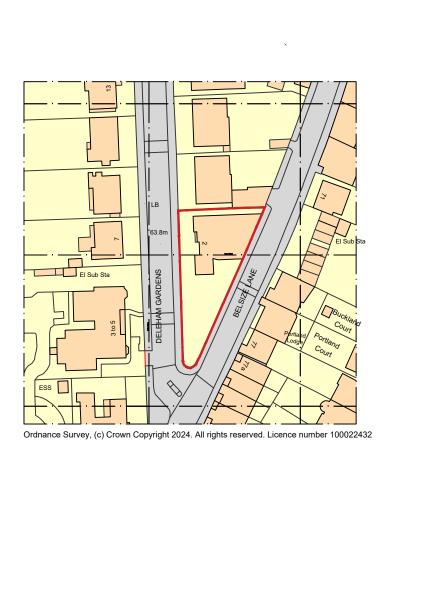

200

SCALE 1:1250@A3

Copyright of this drawing remains the property of H-F and should not be reproduced in full or parts or re-issued These drawings must be read in conjunction with the structural engineers drawings & details, and with all other consultants, sub-contractor and specialist's drawings & details. All dimensions are in millimetres, unless stated otherwise. If in doubt please ask. All dimensions must be checked on site, and any Discrepancies verified with the architect. If used for construction purpose, do not scale from the drawing Any discrepancies betweenthe drawings, details and specification must be reported to the architect immediately before works put in hand. All works to be carried outin full accordance with current Building Regulations, British Standard NORTH STATUS FOR PLANNING SITE ADRESS 2 Daleham Gardens, London NW3 DRAWINGS LOCATION PLAN CLIENT Kathryn and Alex Bayers SCALE 1:1250 @ A3 REVISION 1 DRAWING NUMBER GA001 A First Proposed REV DESCRIPTION 12/03/24 DATE **D**\SH