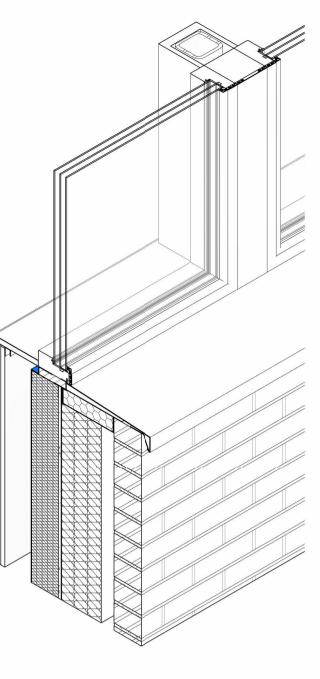

eo.03 - Opening vent head (600 from slab) 1:5





## Do not scale from this drawing

© Brookes Architects Limited (BAL), all rights reserved.

This drawing has been prepared for the use of BAL 's client specifically for the site titled below. It may not be used, modified, reproduced or relied upon by third parties.

Do not scale from this drawing. All areas are approximate. All dimensions are to be verified on site prior to construction. Responsibility for the reproduction of this drawing lies with the recipient to check that all information has been replicated in full when compared with the original.

This drawing must be read in conjunction with all other relevant consultants ' information

Any discrepancies and/or ambiguities within this drawing, or between it and information given elsewhere, must be reported immediately to BAL for c