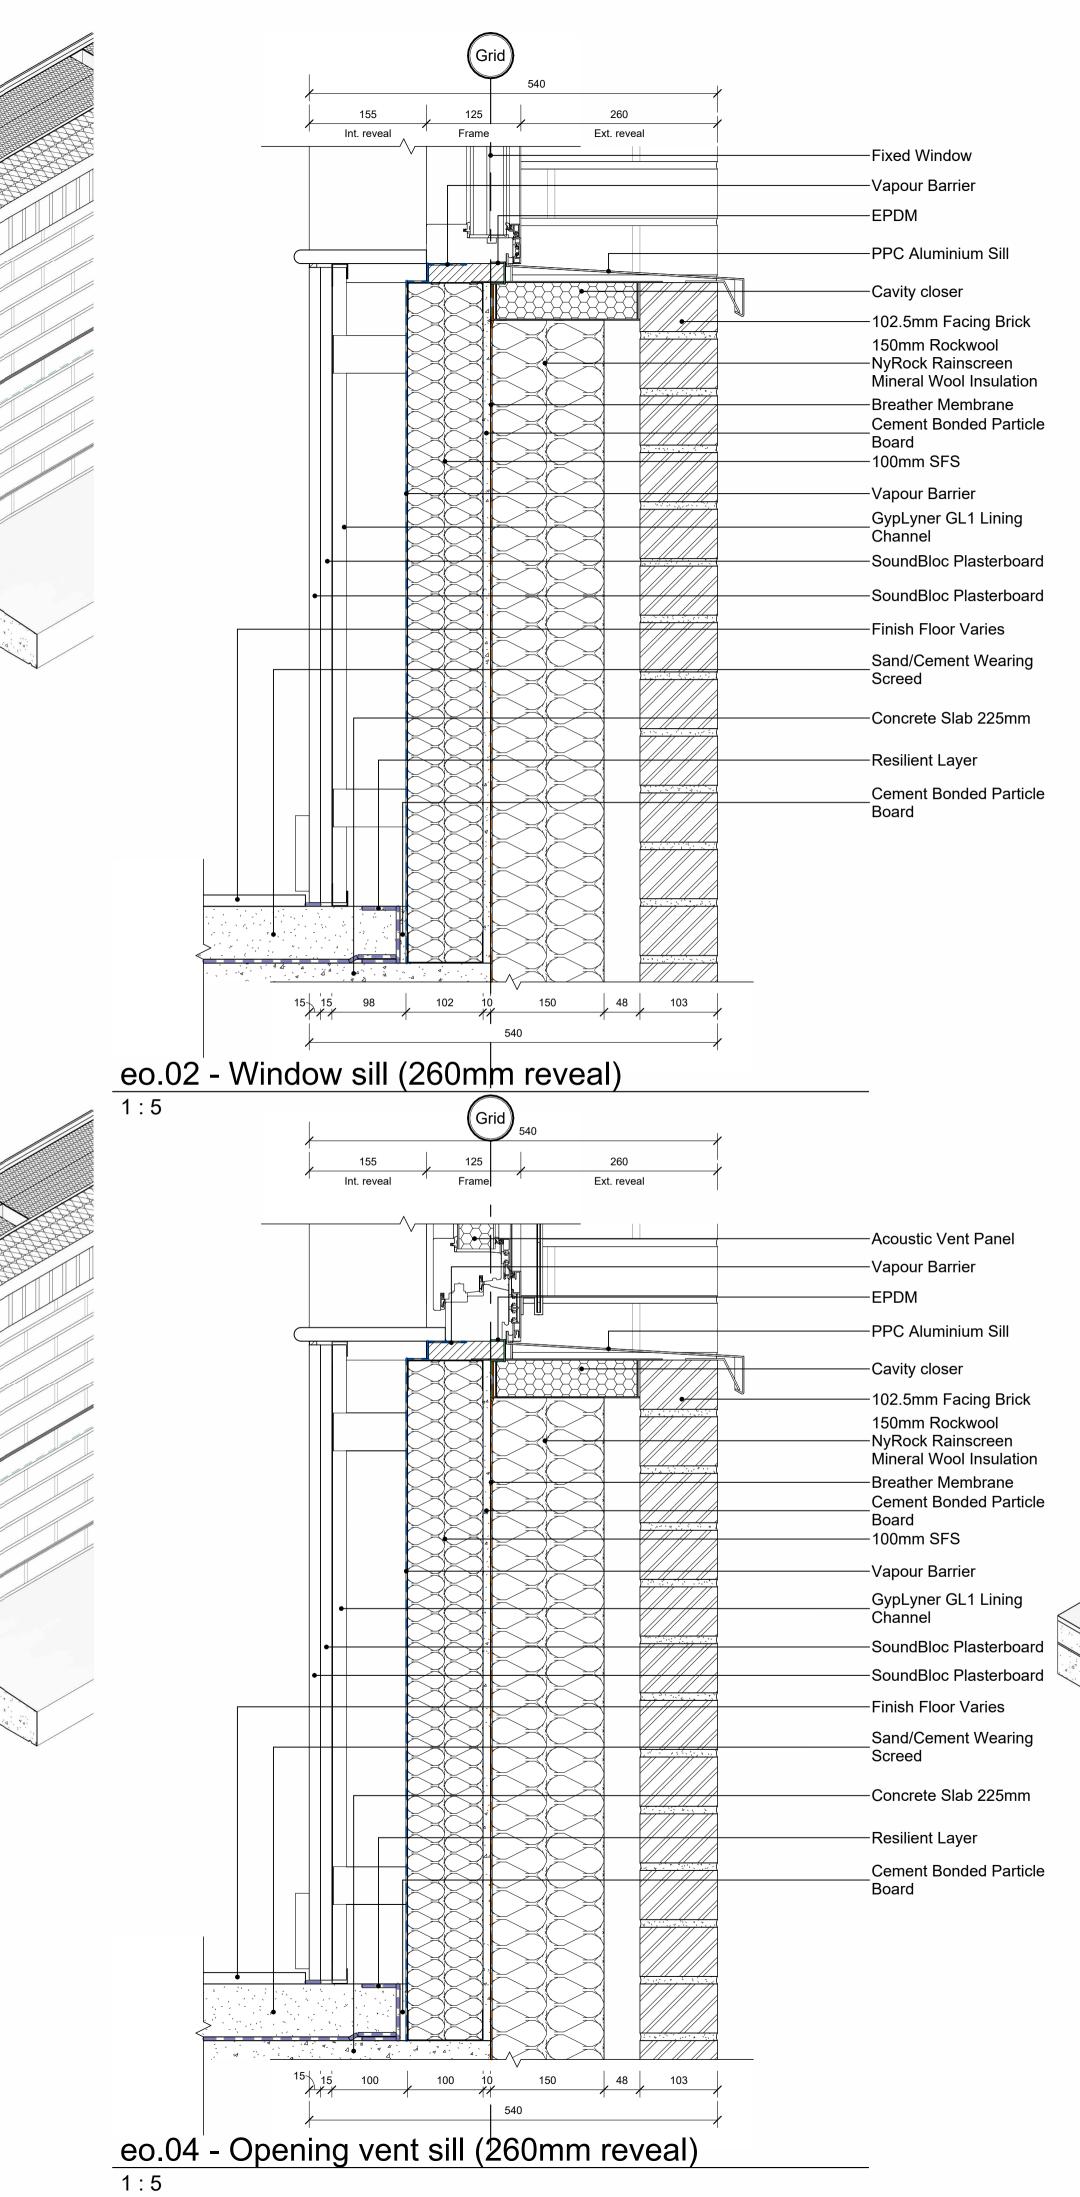

eo.03 - Opening vent head (600 from slab) 1:5





## Do not scale from this drawing

© Brookes Architects Limited (BAL), all rights reserved.

This drawing has been prepared for the use of BAL 's client specifically for the site titled below. It may not be used, modified, reproduced or relied upon by third parties.

Do not scale from this drawing. All areas are approximate. All dimensions are to be verified on site prior to construction. Responsibility for the reproduction of this drawing lies with the recipient to check that all information has been replicated in full when compared with the original.

This drawing must be read in conjunction with all other relevant consultants ' information

Any discrepancies and/or ambiguities within this drawing, or between it and information given elsewhere, must be reported immediately to BAL for