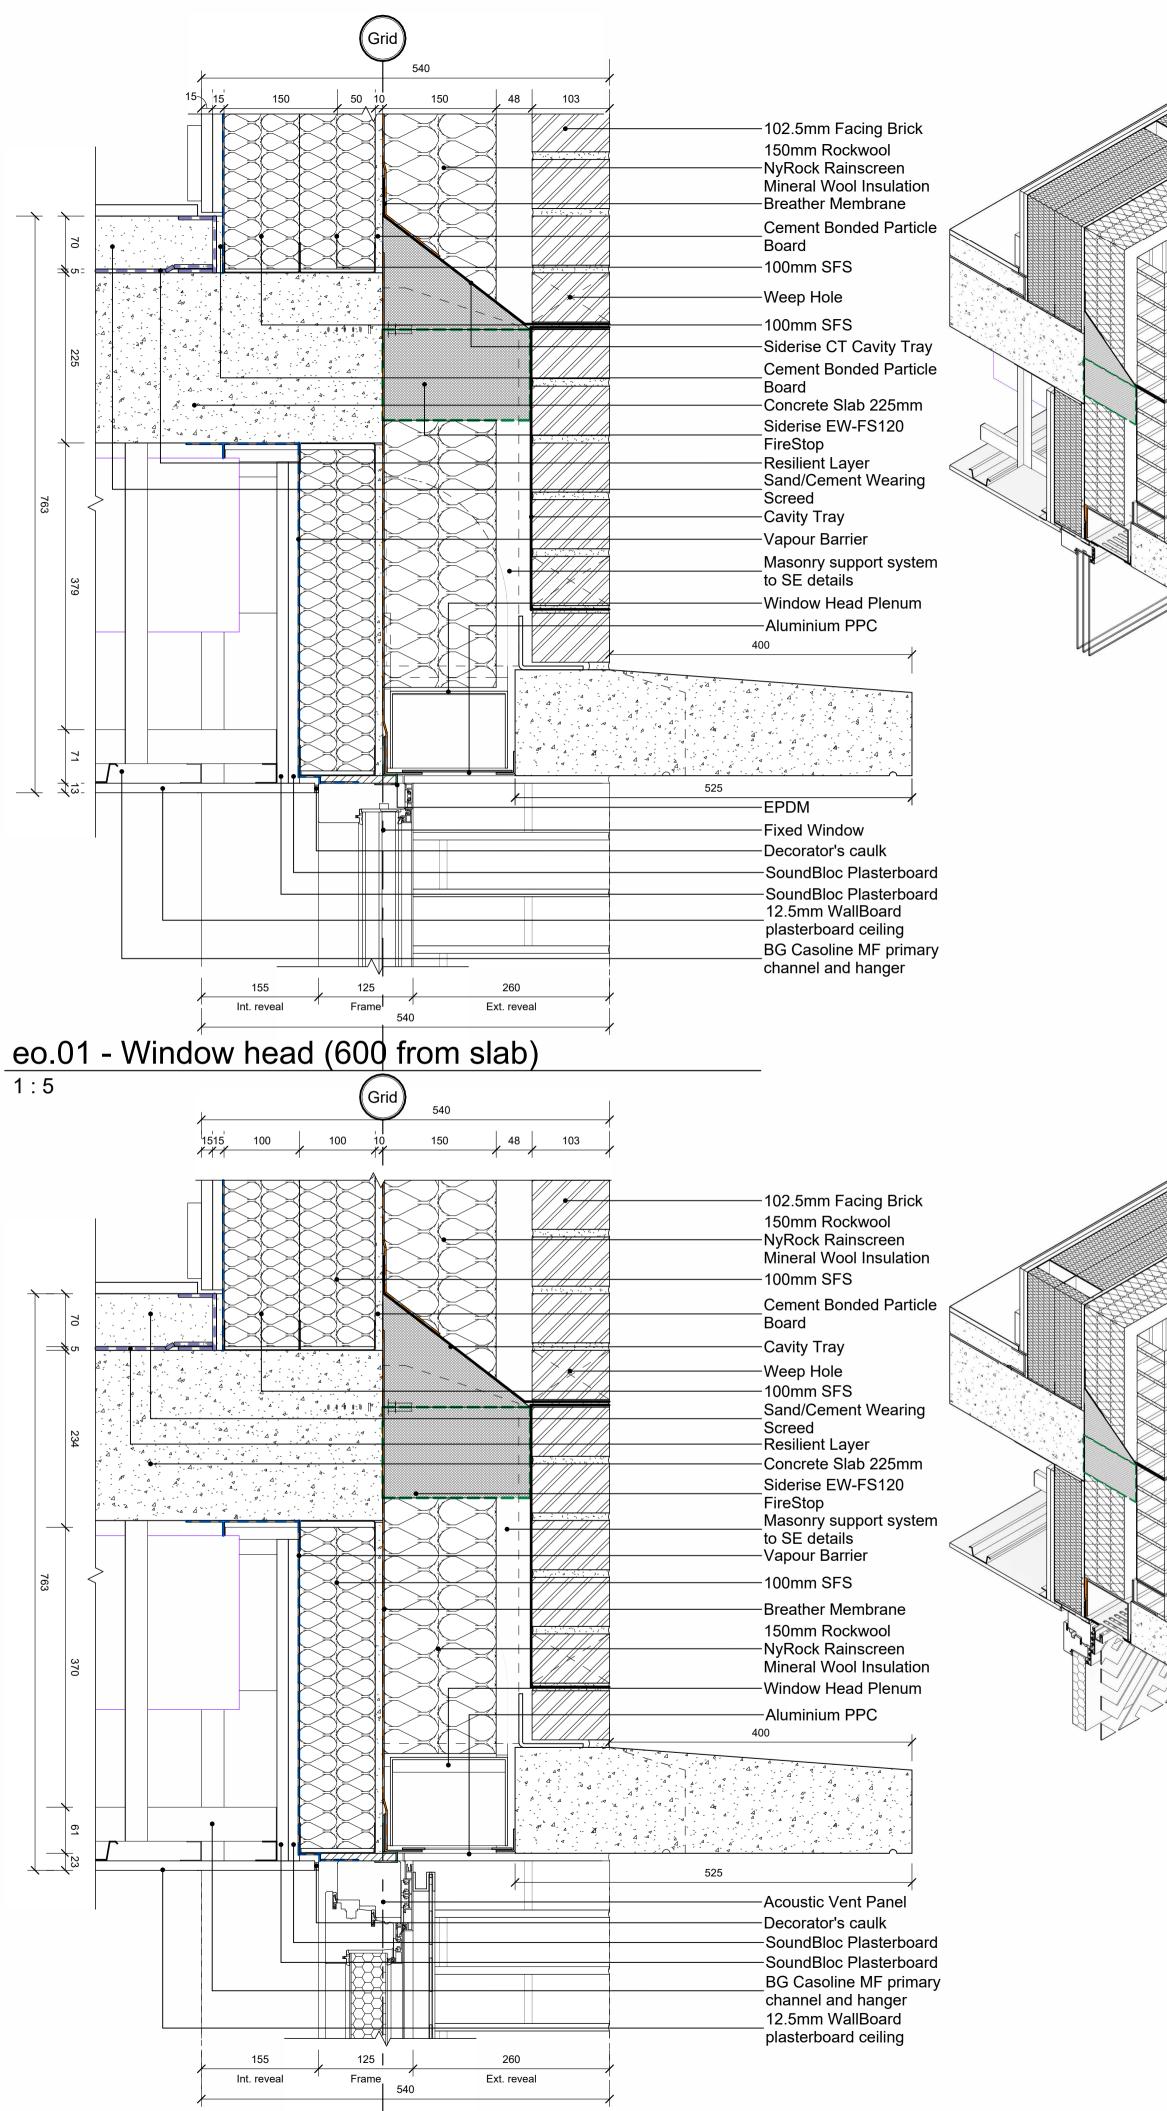

eo.03 - Opening vent head (600 from slab) 1:5





## Do not scale from this drawing

© Brookes Architects Limited (BAL), all rights reserved.

This drawing has been prepared for the use of BAL 's client specifically for the site titled below. It may not be used, modified, reproduced or relied upon by third parties.

Do not scale from this drawing. All areas are approximate. All dimensions are to be verified on site prior to construction. Responsibility for the reproduction of this drawing lies with the recipient to check that all information has been replicated in full when compared with the original.

This drawing must be read in conjunction with all other relevant consultants ' information

Any discrepancies and/or ambiguities within this drawing, or between it and information given e