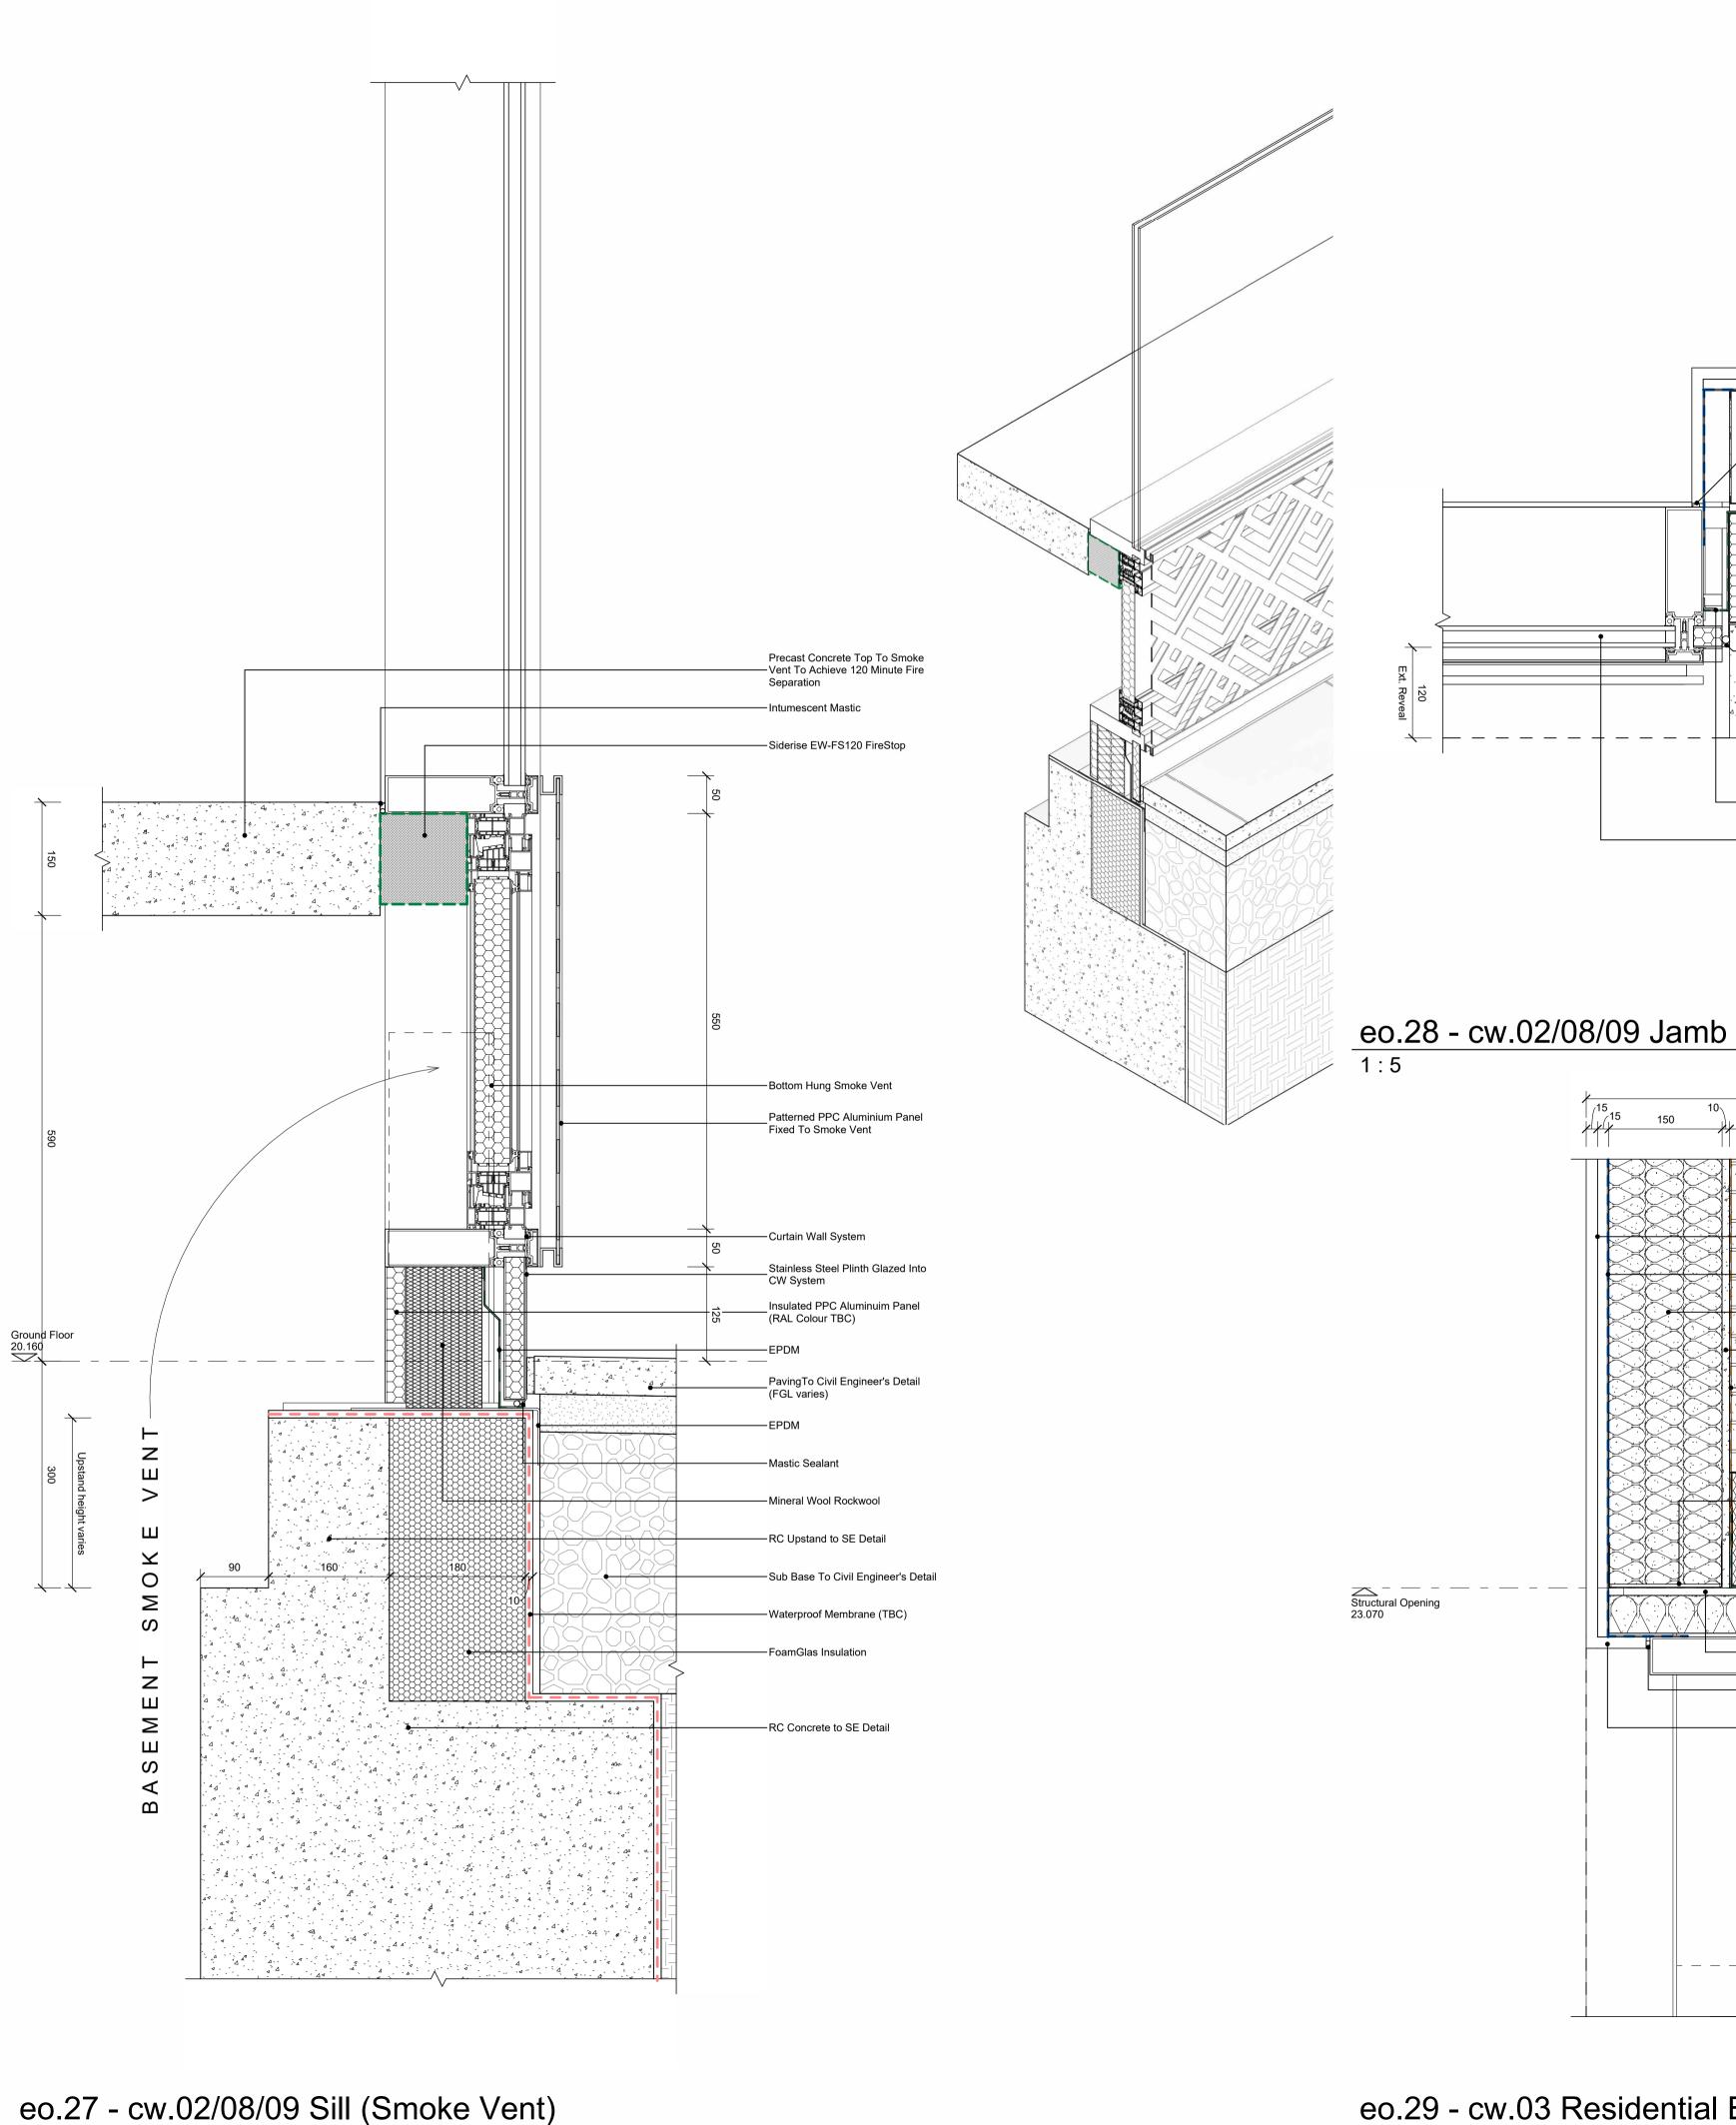

<sup>-4</sup> 250 - 4 1

2 No Layers 15mm SoundBloc

-Cement Bonded Particle Board

Rockwool NyRock Mineral Wool

Aluminium PPC Angle (RAL Colour

—Curtain Wall Head Bracket

Soundbloc Board 15mm

-Patterned PPC Aluminium Panel

-Curtain Wall System

Plasterboard

Insulation

-Concrete Precast