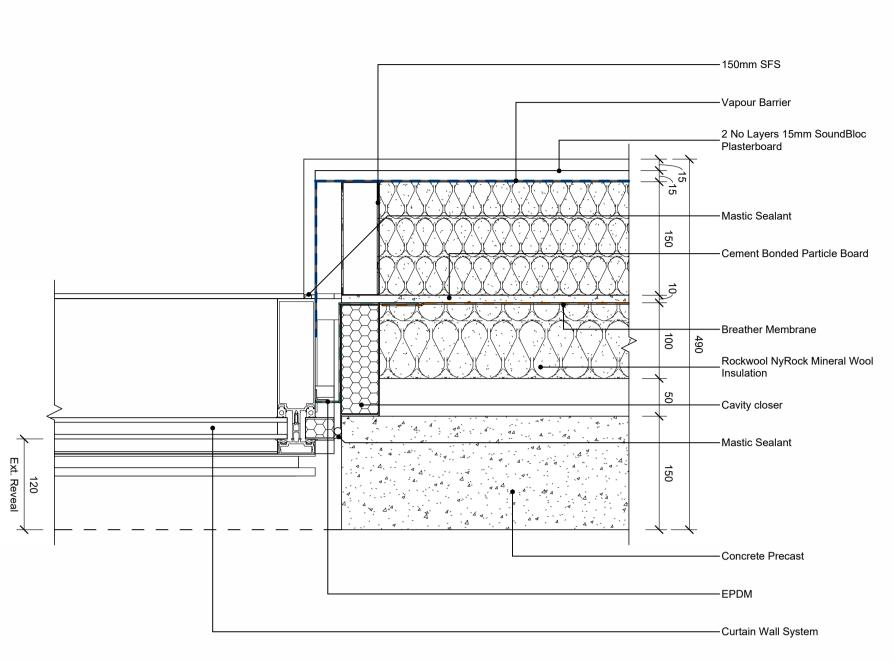

<sup>-4</sup> 250 - 4 1

2 No Layers 15mm SoundBloc

-Cement Bonded Particle Board

Rockwool NyRock Mineral Wool

Aluminium PPC Angle (RAL Colour

—Curtain Wall Head Bracket

Soundbloc Board 15mm

-Patterned PPC Aluminium Panel

-Curtain Wall System

Plasterboard

Insulation

-Concrete Precast