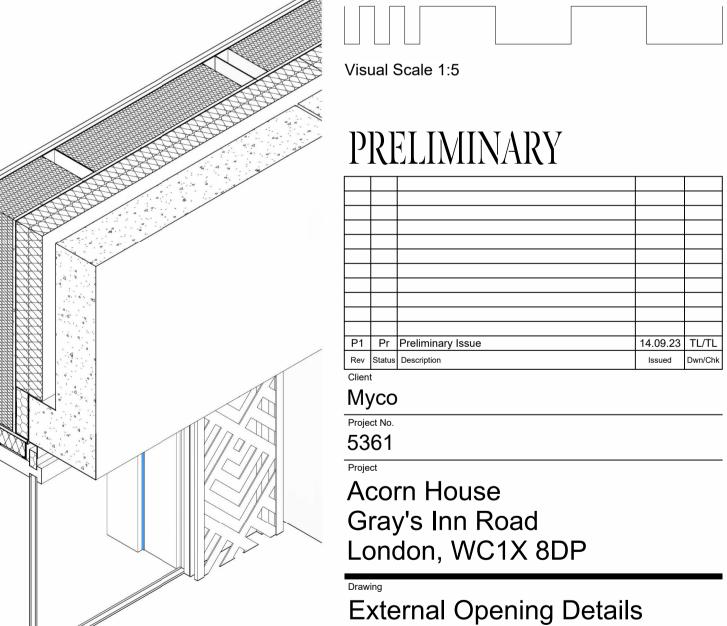

0.3m 0.4m 0.5m

Sept '23 TL Checked

5361-BAL-XX-ZZ-DR-A-31-0209

T 020 8487 1223

eo.29 - cw.03 Residential Entrance Door Head