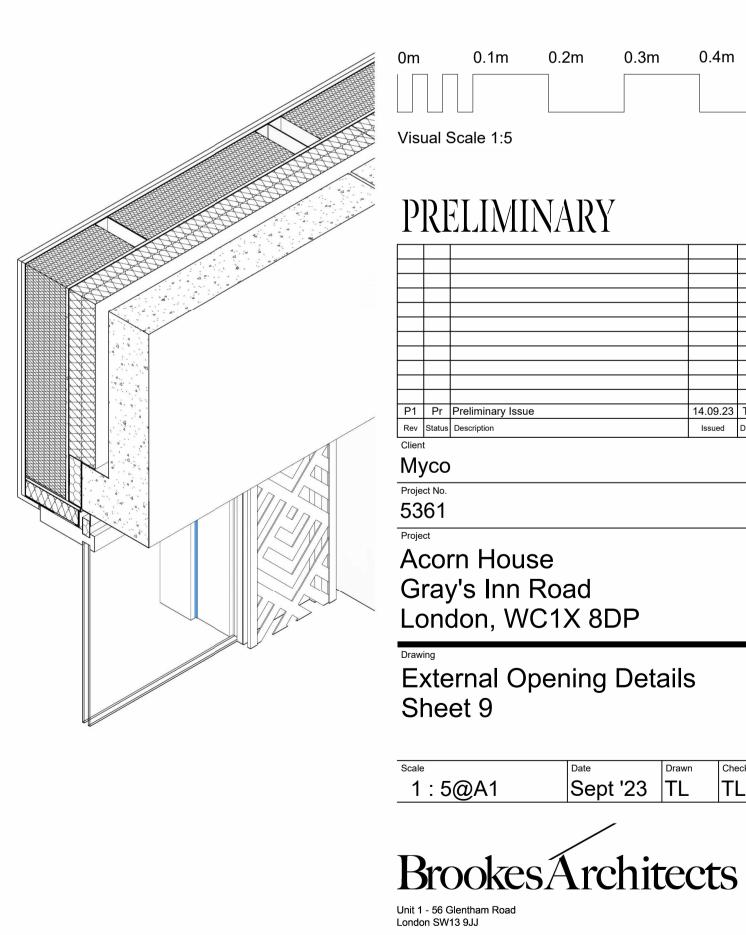

0.3m 0.4m 0.5m

Sept '23 TL Checked

5361-BAL-XX-ZZ-DR-A-31-0209

T 020 8487 1223

eo.29 - cw.03 Residential Entrance Door Head