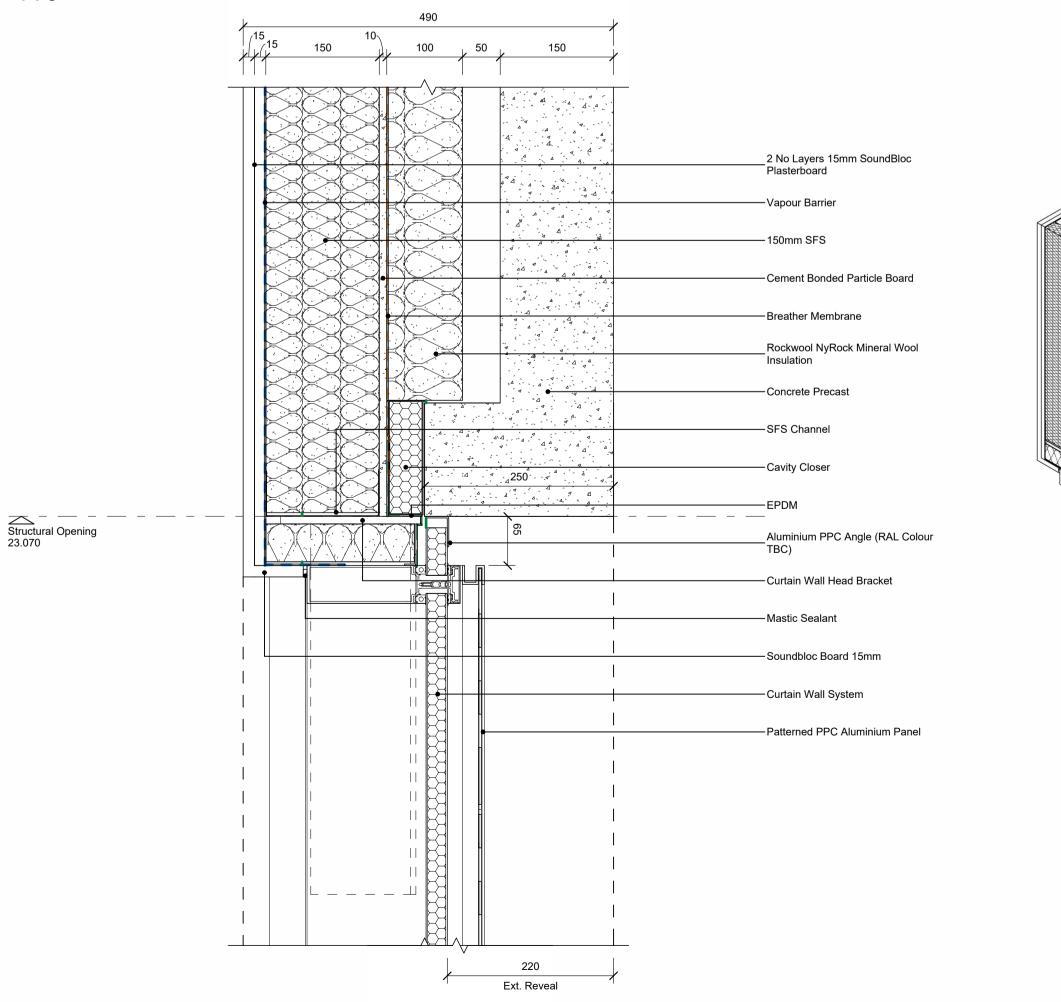

## eo.30 - cw.03 Residential Entrance Door Sill

1:5



eo.32 - cw.04 Head

1:5













## Do not scale from this drawing

© Brookes Architects Limited (BAL), all rights reserved.

This drawing has been prepared for the use of BAL 's client specifically for the site titled below. It may not be used, modified, reproduced or relied upon by third parties.

Do not scale from this drawing. All areas are approximate. All dimensions are to be verified on site prior to construction. Responsibility for the reproduction of this drawing lies with the recipient to check that all information has been replicated in full when compared with the original.

This drawing must be read in conjunction with all other relevant consultants ' information.

Any discrepancies and/or ambiguities within this drawing, or between it and information given elsewhere, mus