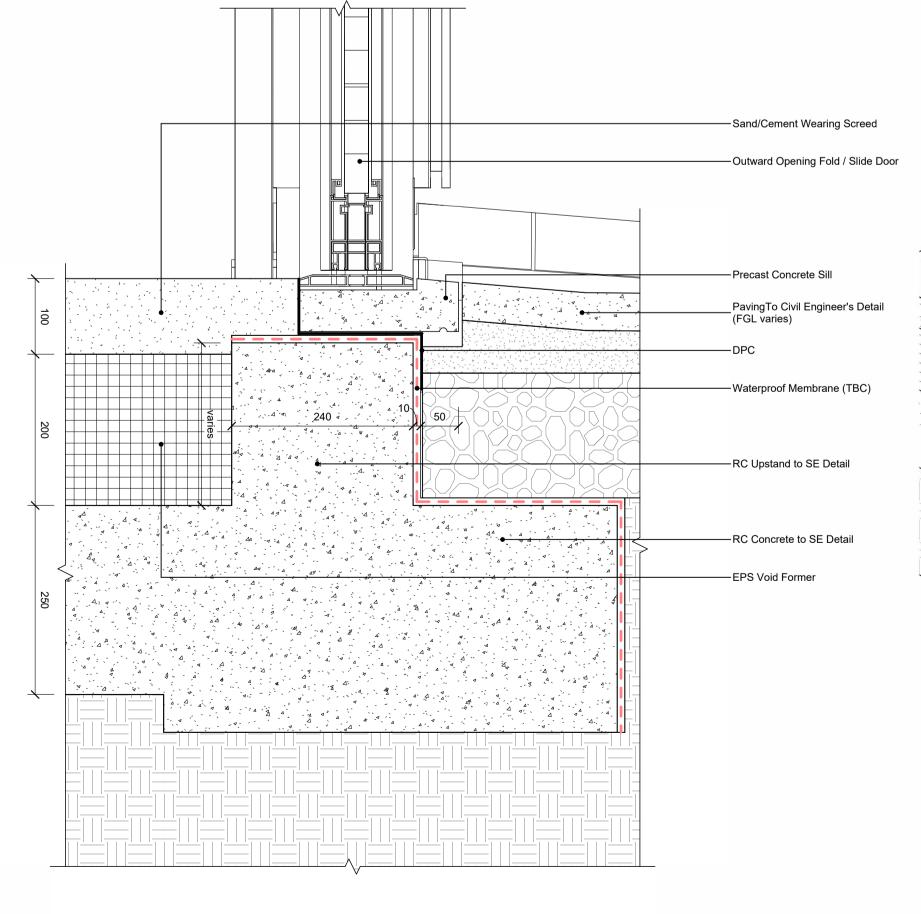

## eo.30 - cw.03 Residential Entrance Door Sill

1:5



eo.32 - cw.04 Head

1:5













## Do not scale from this drawing

© Brookes Architects Limited (BAL), all rights reserved.

This drawing has been prepared for the use of BAL 's client specifically for the site titled below. It may not be used, modified, reproduced or relied upon by third parties.

Do not scale from this drawing. All areas are approximate. All dimensions are to be verified on site prior to construction. Responsibility for the reproduction of this drawing lies with the recipient to check that all information has been replicated in full when compared with the original.

This drawing must be read in conjunction with all other relevant consultants ' information.

Any discrepancies and/or ambiguities within this drawing, or between it and information given elsewhere, must be reported immediately to BAL