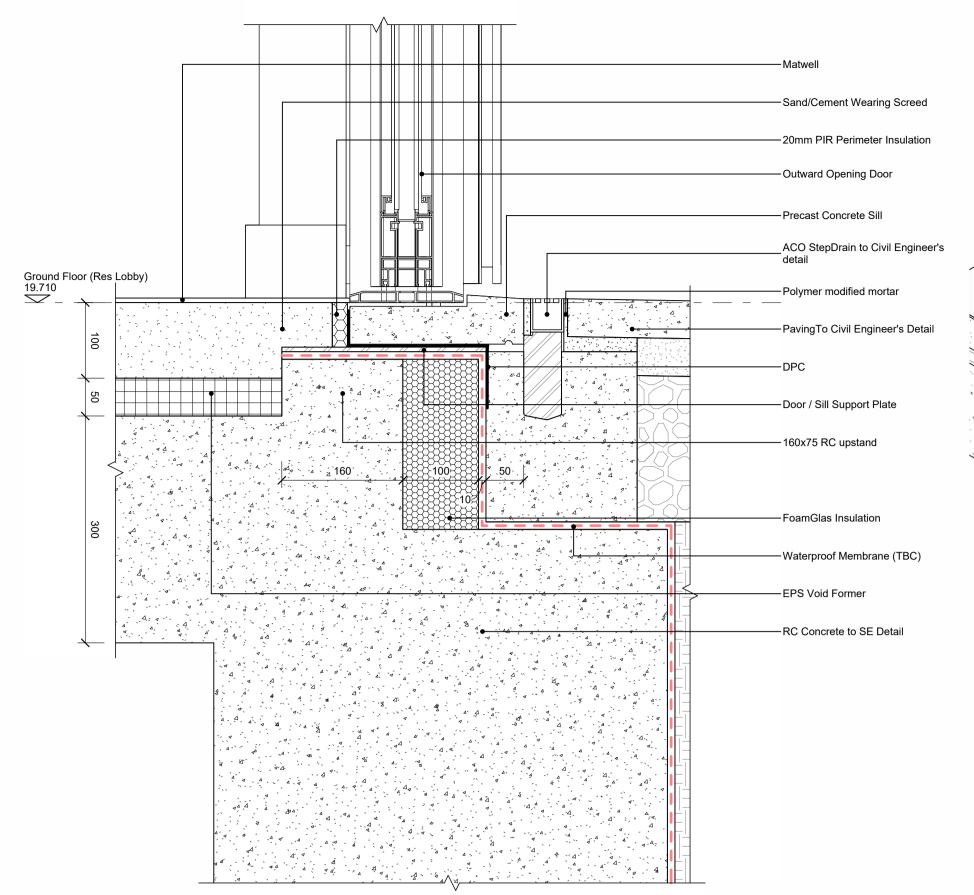

## eo.30 - cw.03 Residential Entrance Door Sill

1:5



eo.32 - cw.04 Head

1:5













## Do not scale from this drawing

© Brookes Architects Limited (BAL), all rights reserved.

This drawing has been prepared for the use of BAL 's client specifically for the site titled below. It may not be used, modified, reproduced or relied upon by third parties.

Do not scale from this drawing. All areas are approximate. All dimensions are to be verified on site prior to construction. Responsibility for the reproduction of this drawing lies with the recipient to check that all information has been replicated in full when compared with the original.

This drawing must be read in conjunction with all other relevant consultants ' information.

Any discrepancies and/or ambiguities within this d