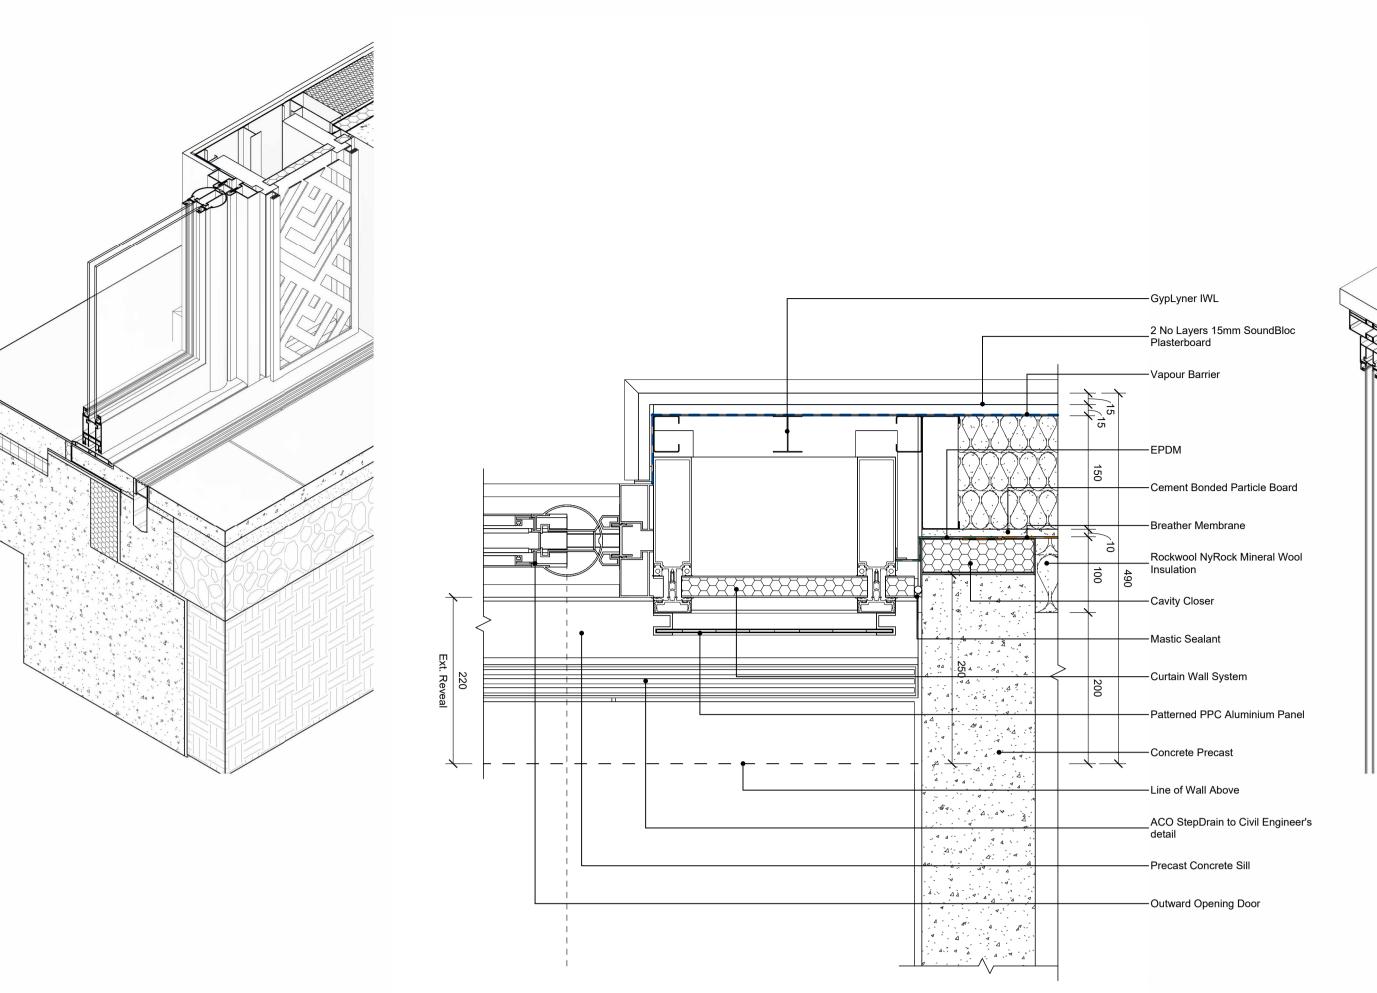

## eo.30 - cw.03 Residential Entrance Door Sill

1:5



eo.32 - cw.04 Head

1:5













## Do not scale from this drawing

© Brookes Architects Limited (BAL), all rights reserved.

This drawing has been prepared for the use of BAL 's client specifically for the site titled below. It may not be used, modified, reproduced or relied upon by third parties.

Do not scale from this drawing. All areas are approximate. All dimensions are to be verified on site prior to construction. Responsibility for the reproduction of this drawing lies with the recipient to check that all information has been replicated in full when compared with the original.

This drawing must be read in conjunction with all other relevant consultants ' information.

Any discrepancies and/or ambiguities within this dra