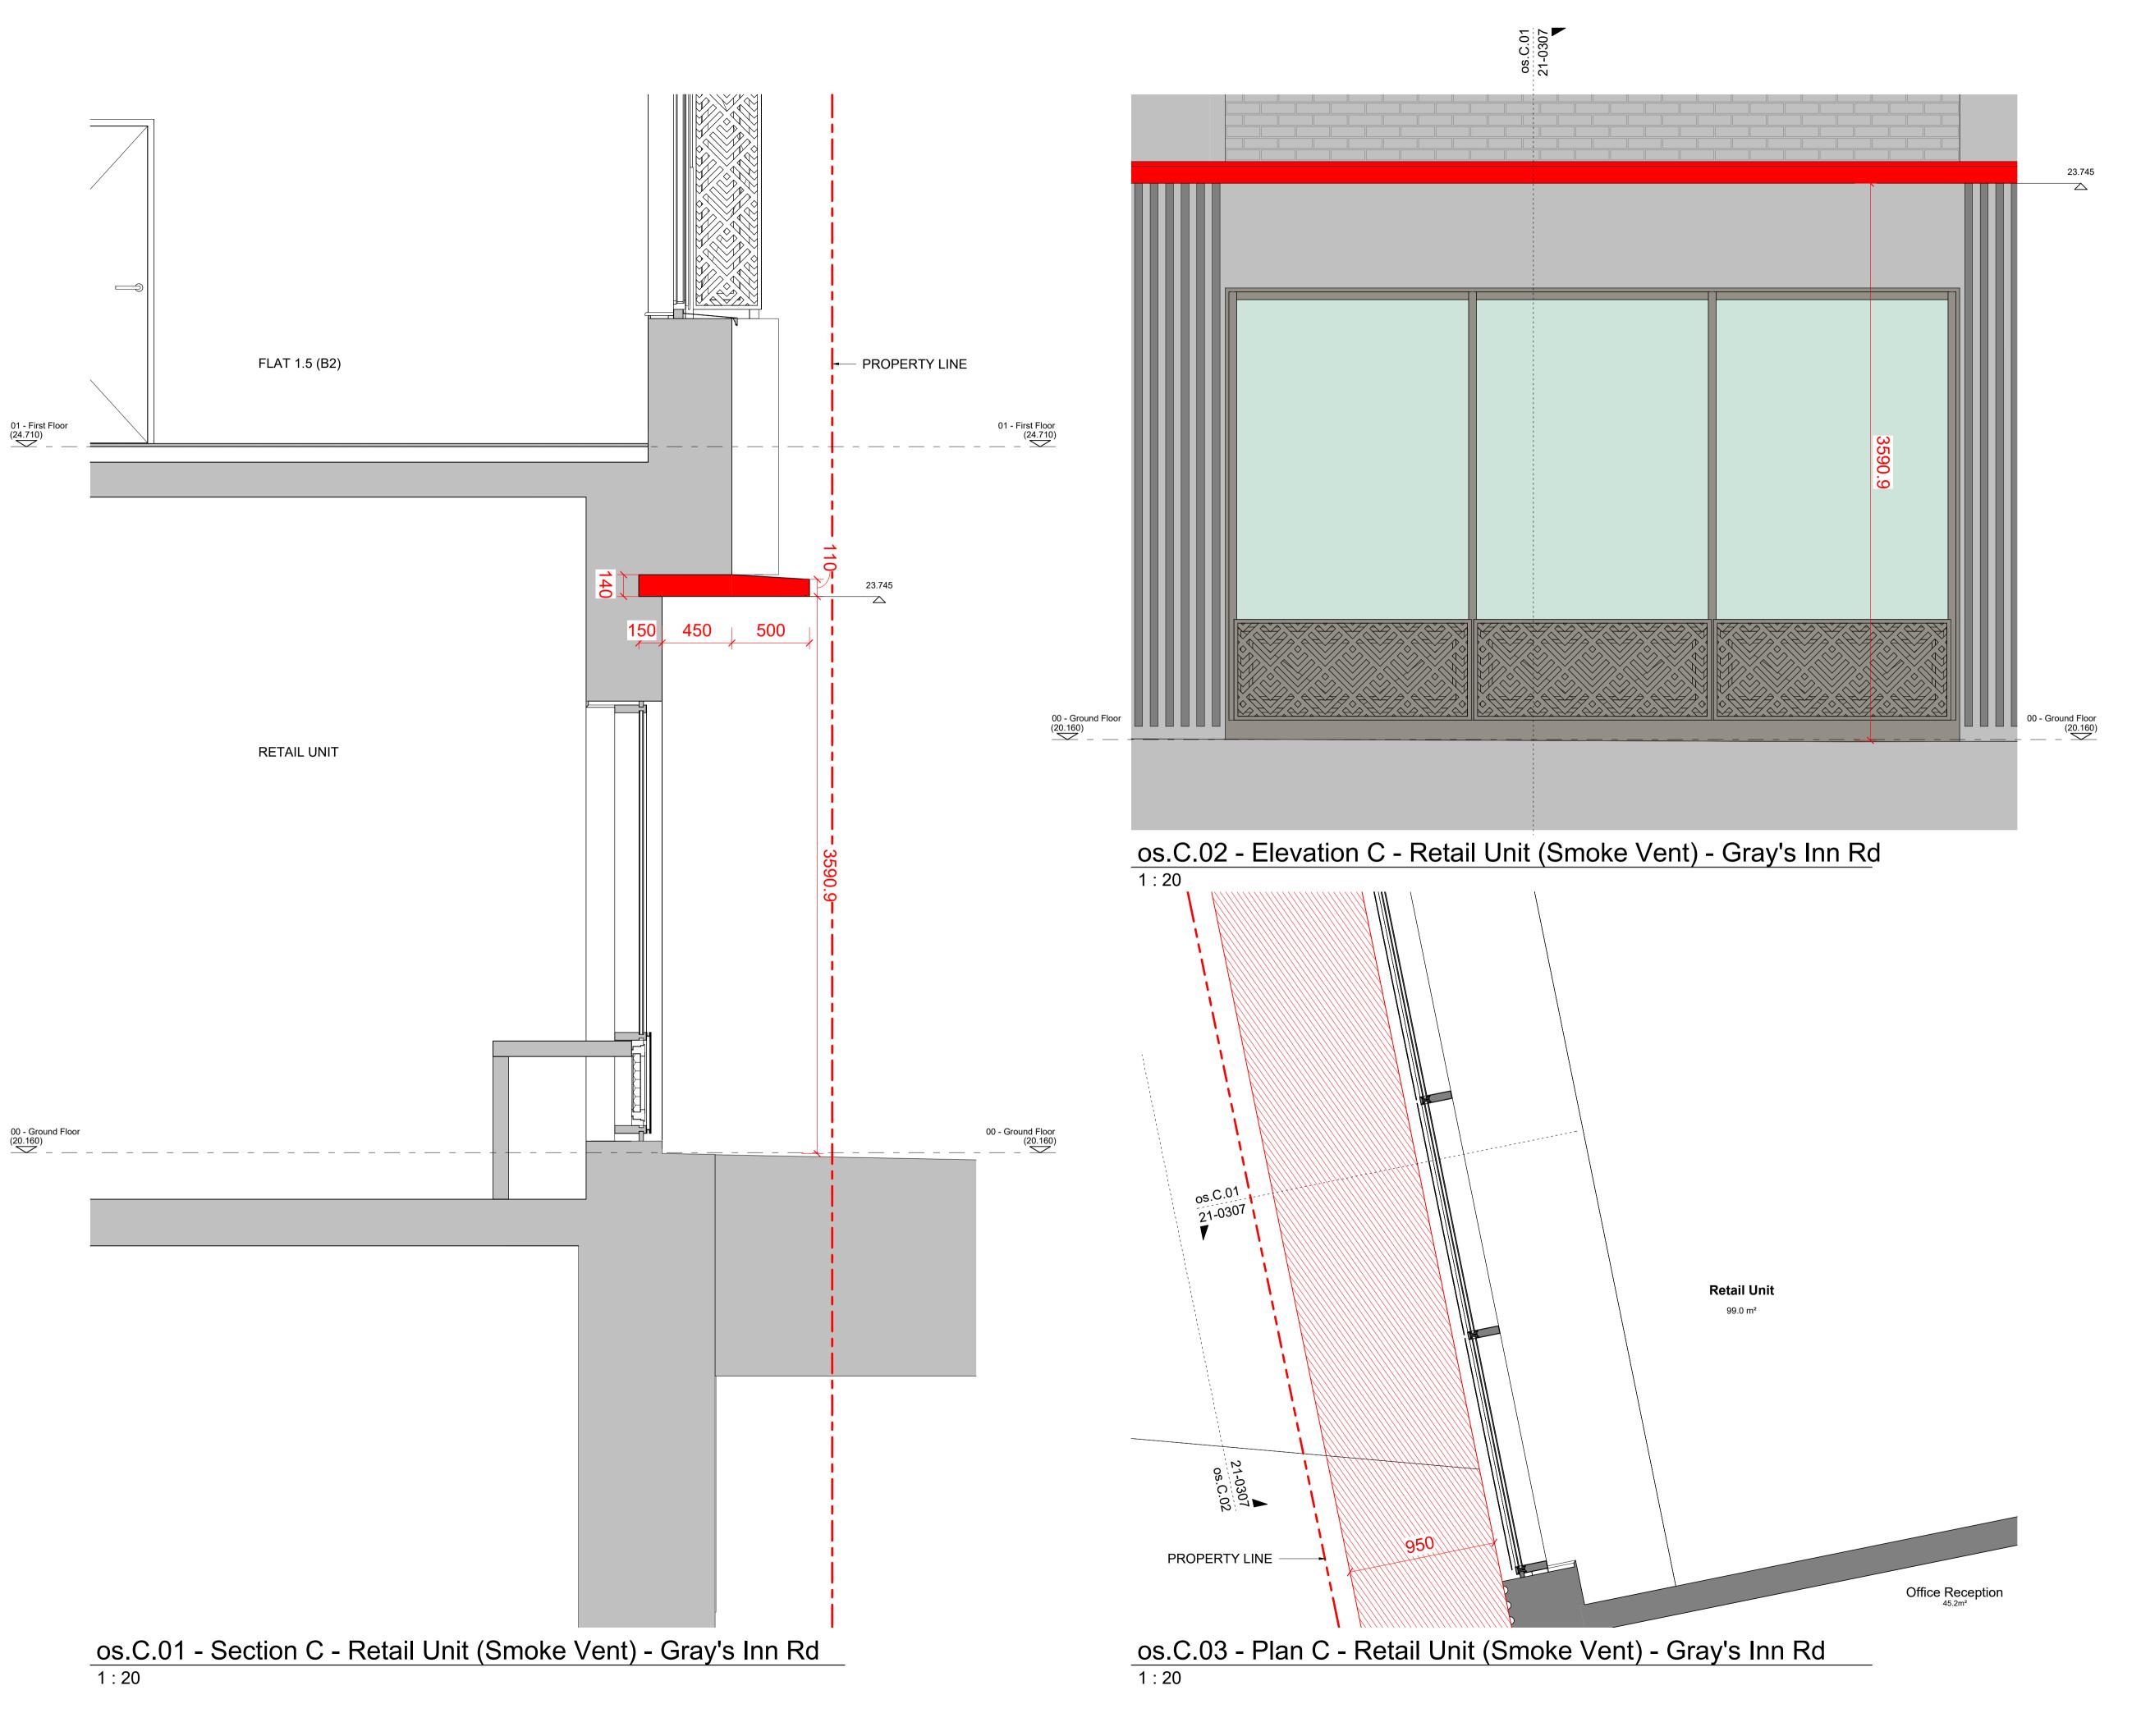

Acorn House Gray's Inn Road London, WC1X 8DP

Oversailing Sketch C Plan, Section and Elevation

Date Drawn Checked TN TL