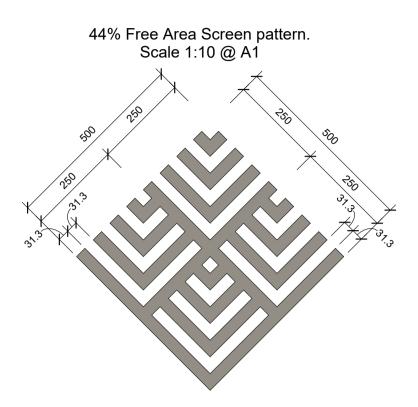

os.D.01 - Section D - Tipical Retail Unit - Gray's Inn Rd

os.D.03 - Plan D - Tipical Retail Unit - Gray's Inn Rd