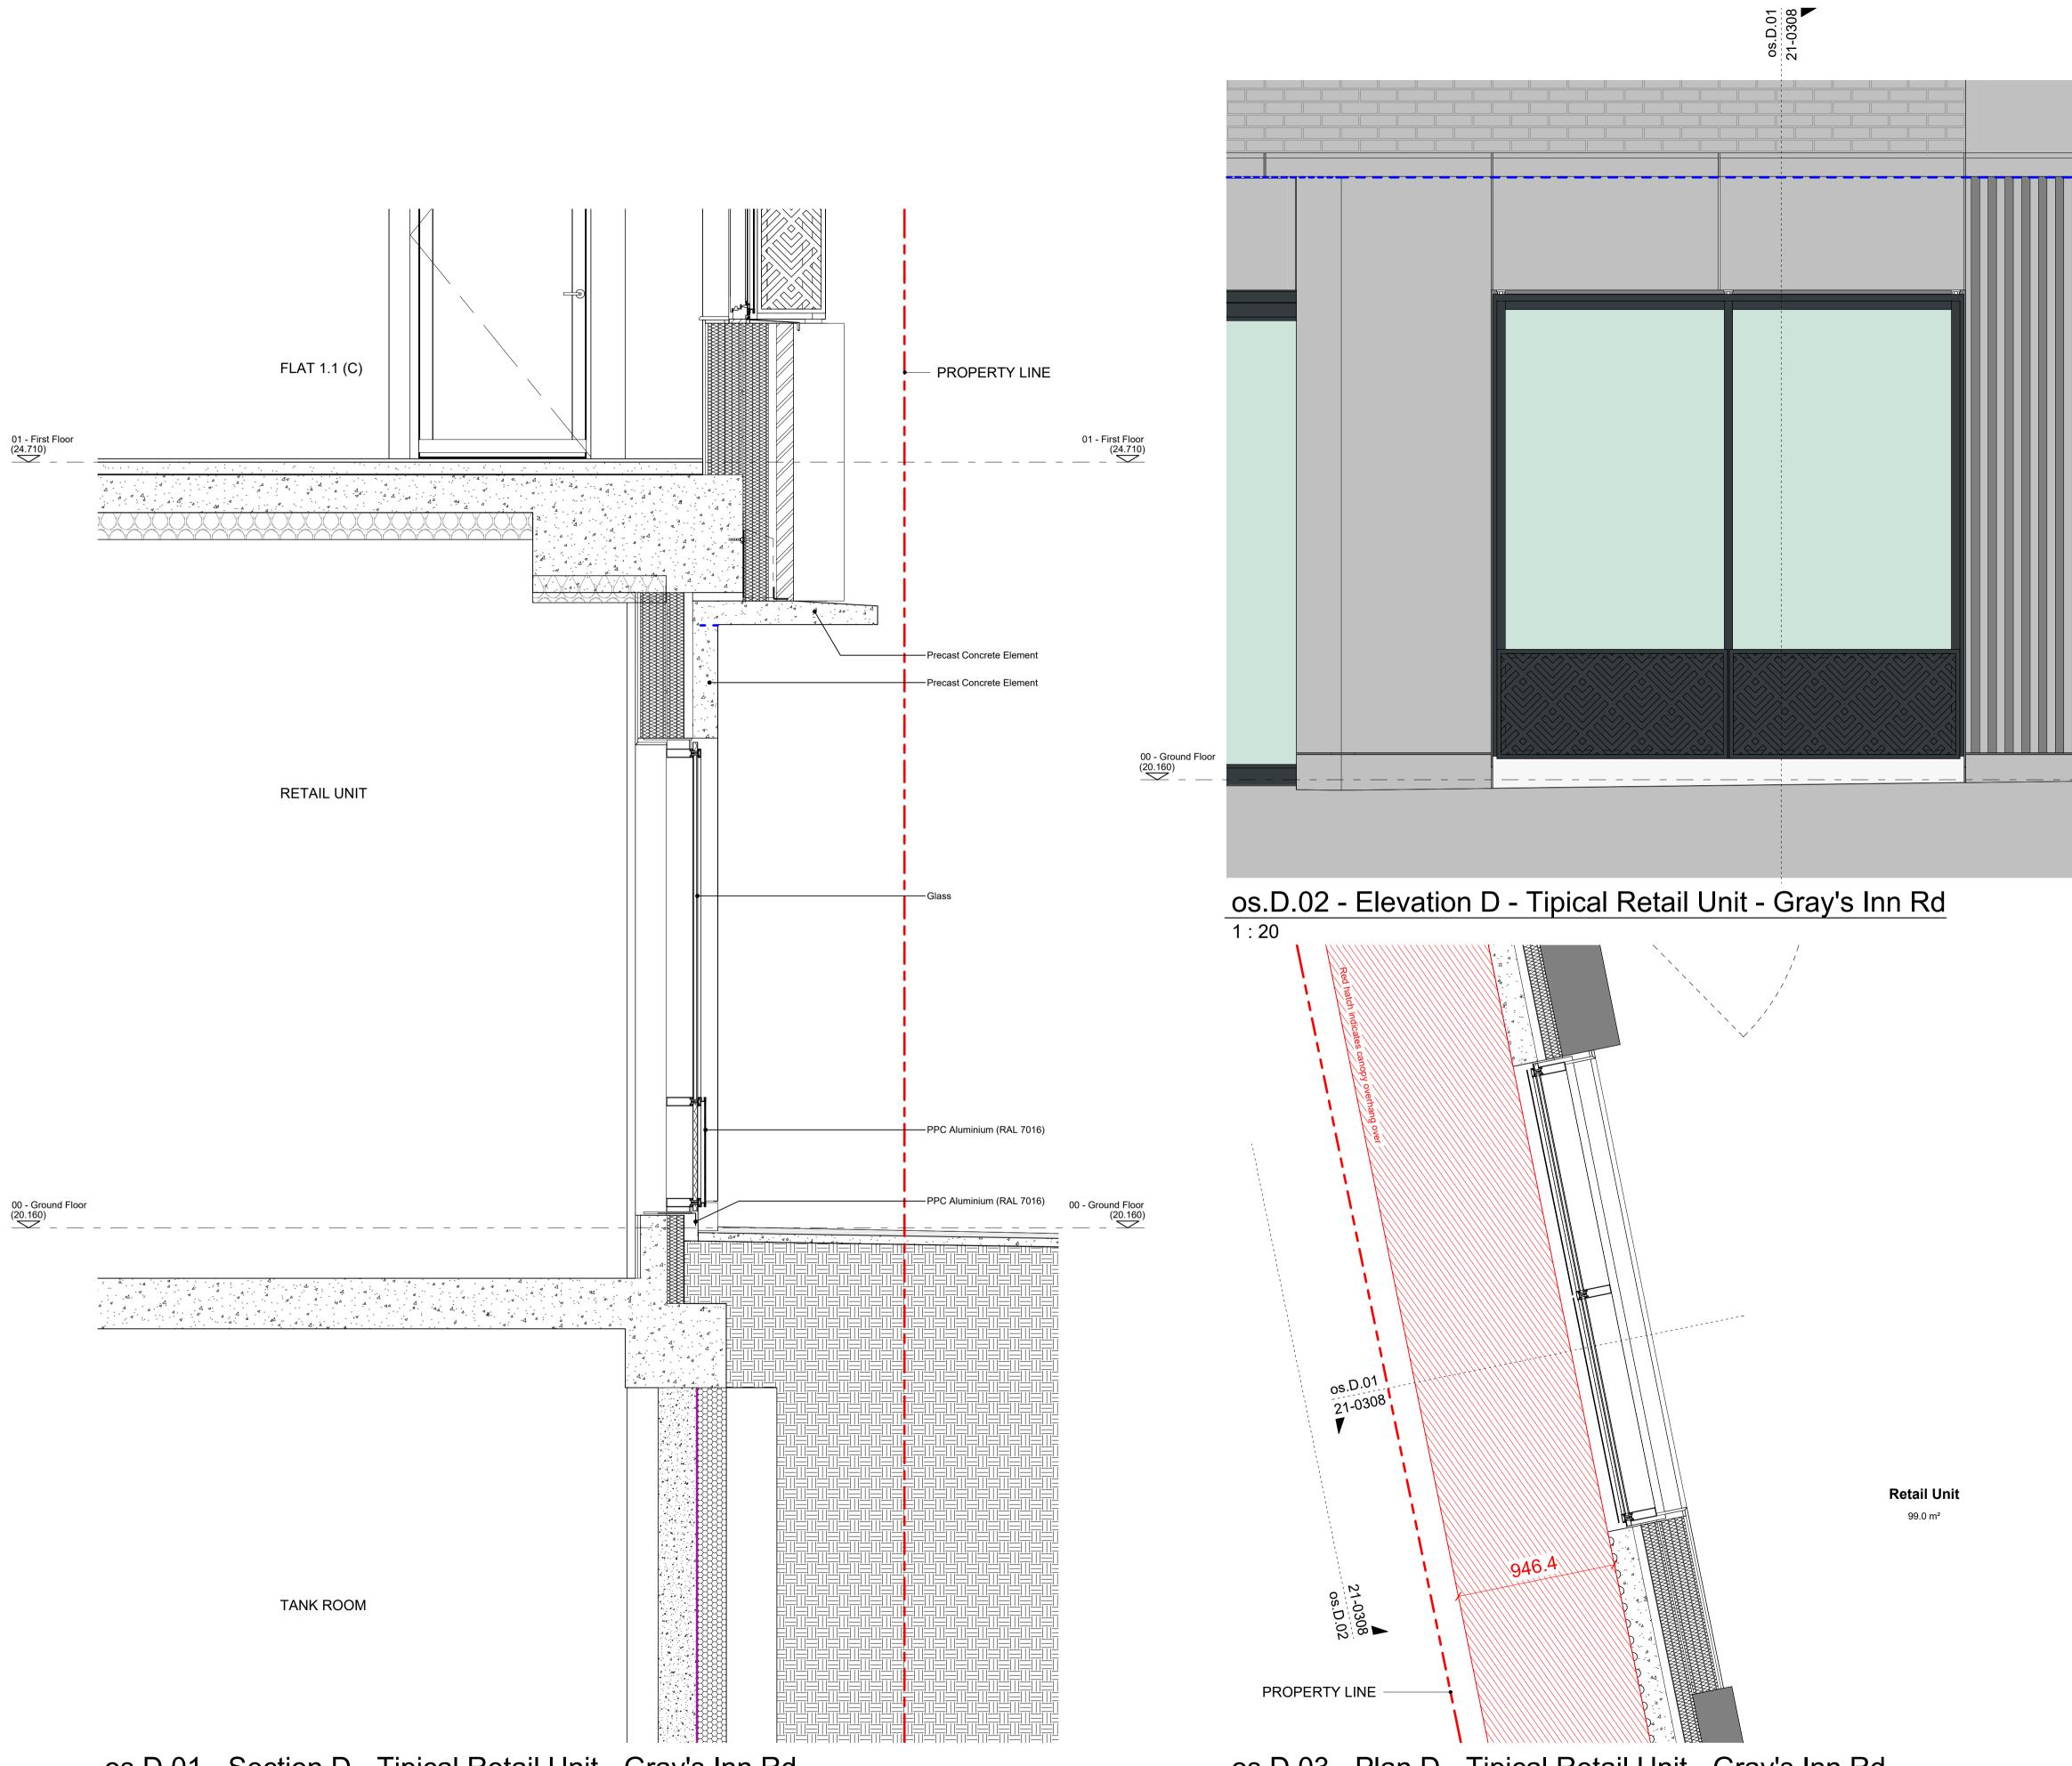

os.D.01 - Section D - Tipical Retail Unit - Gray's Inn Rd

os.D.03 - Plan D - Tipical Retail Unit - Gray's Inn Rd