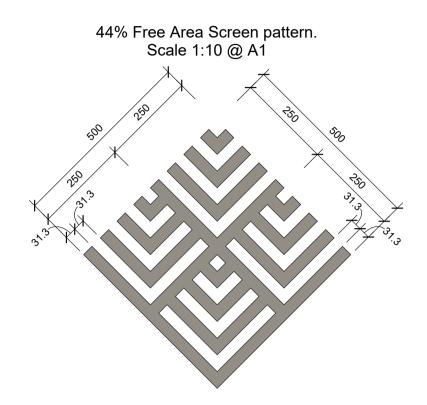

Visual Scale 1:20

Myco
Project No.
5361

Acorn House Gray's Inn Road London, WC1X 8DP

Oversailing + Shopfront Sketch G Plan, Section + Elevation

1:20@A1

May '23 TN Checked

BrookesArchitects

Unit 1 - 56 Glentham Road London SW13 9JJ T 020 8487 1223