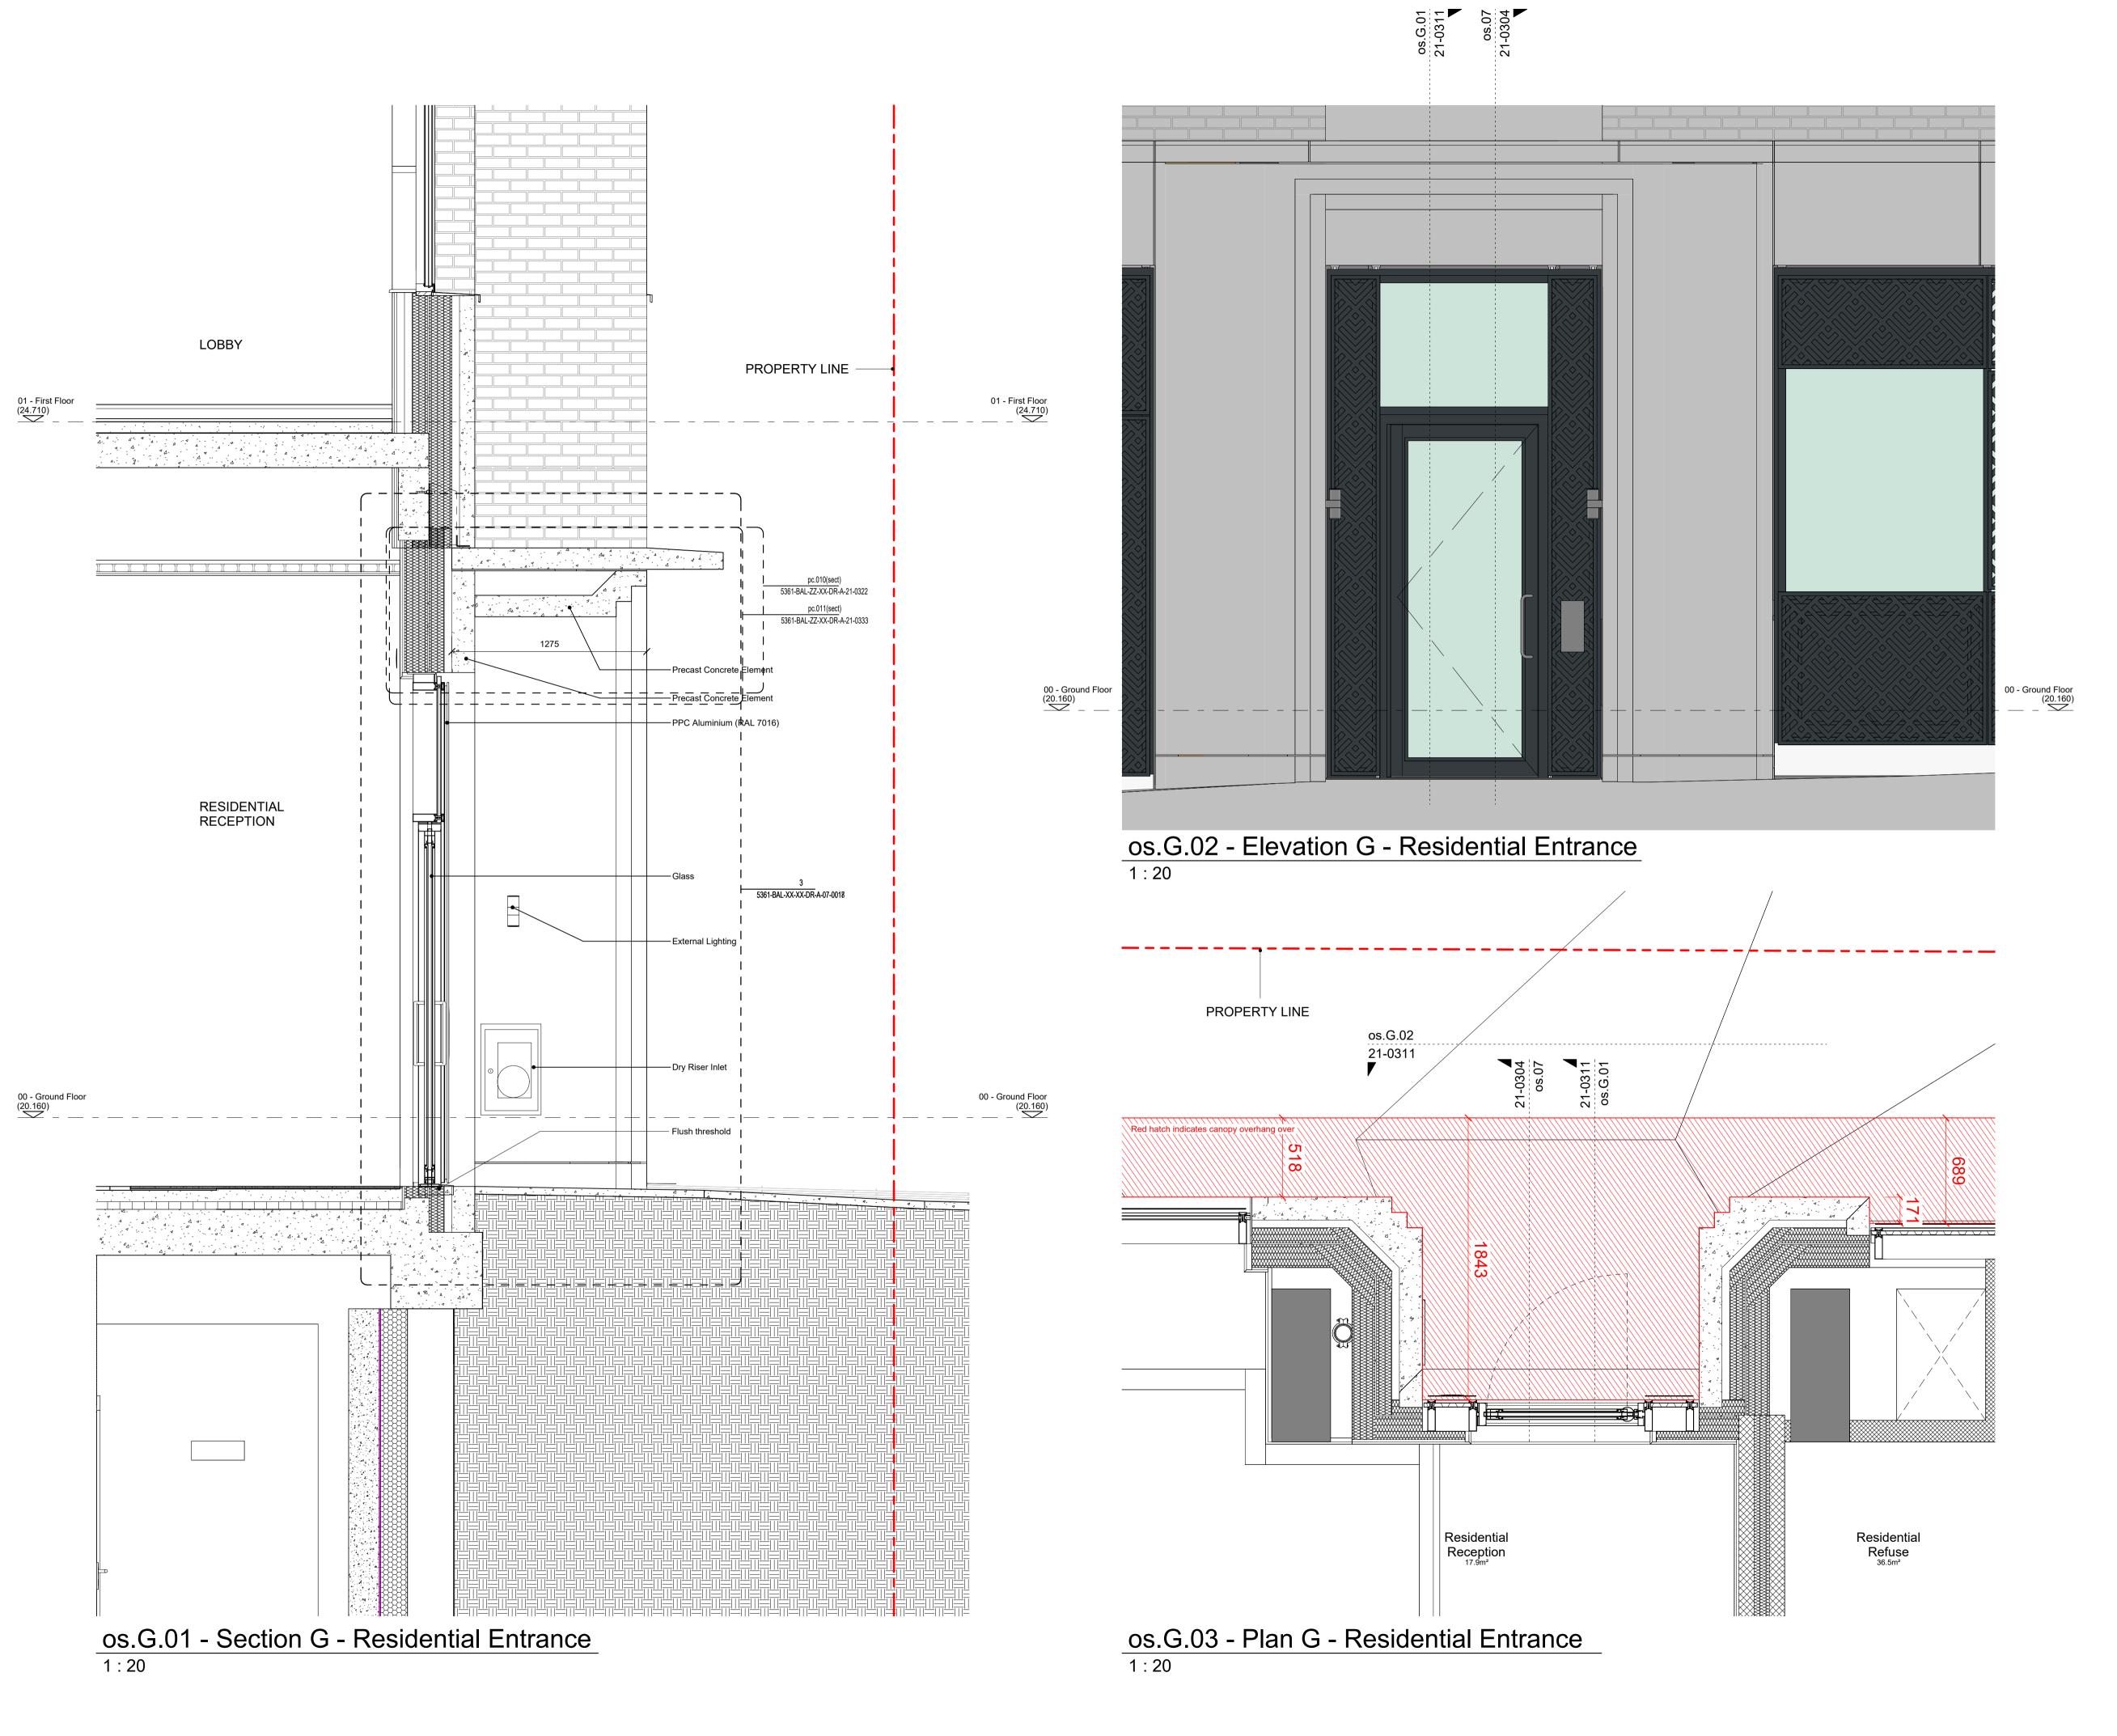

Visual Scale 1:20

Myco
Project No.
5361

Acorn House Gray's Inn Road London, WC1X 8DP

Oversailing + Shopfront Sketch G Plan, Section + Elevation

1:20@A1

May '23 TN Checked

BrookesArchitects

Unit 1 - 56 Glentham Road London SW13 9JJ T 020 8487 1223