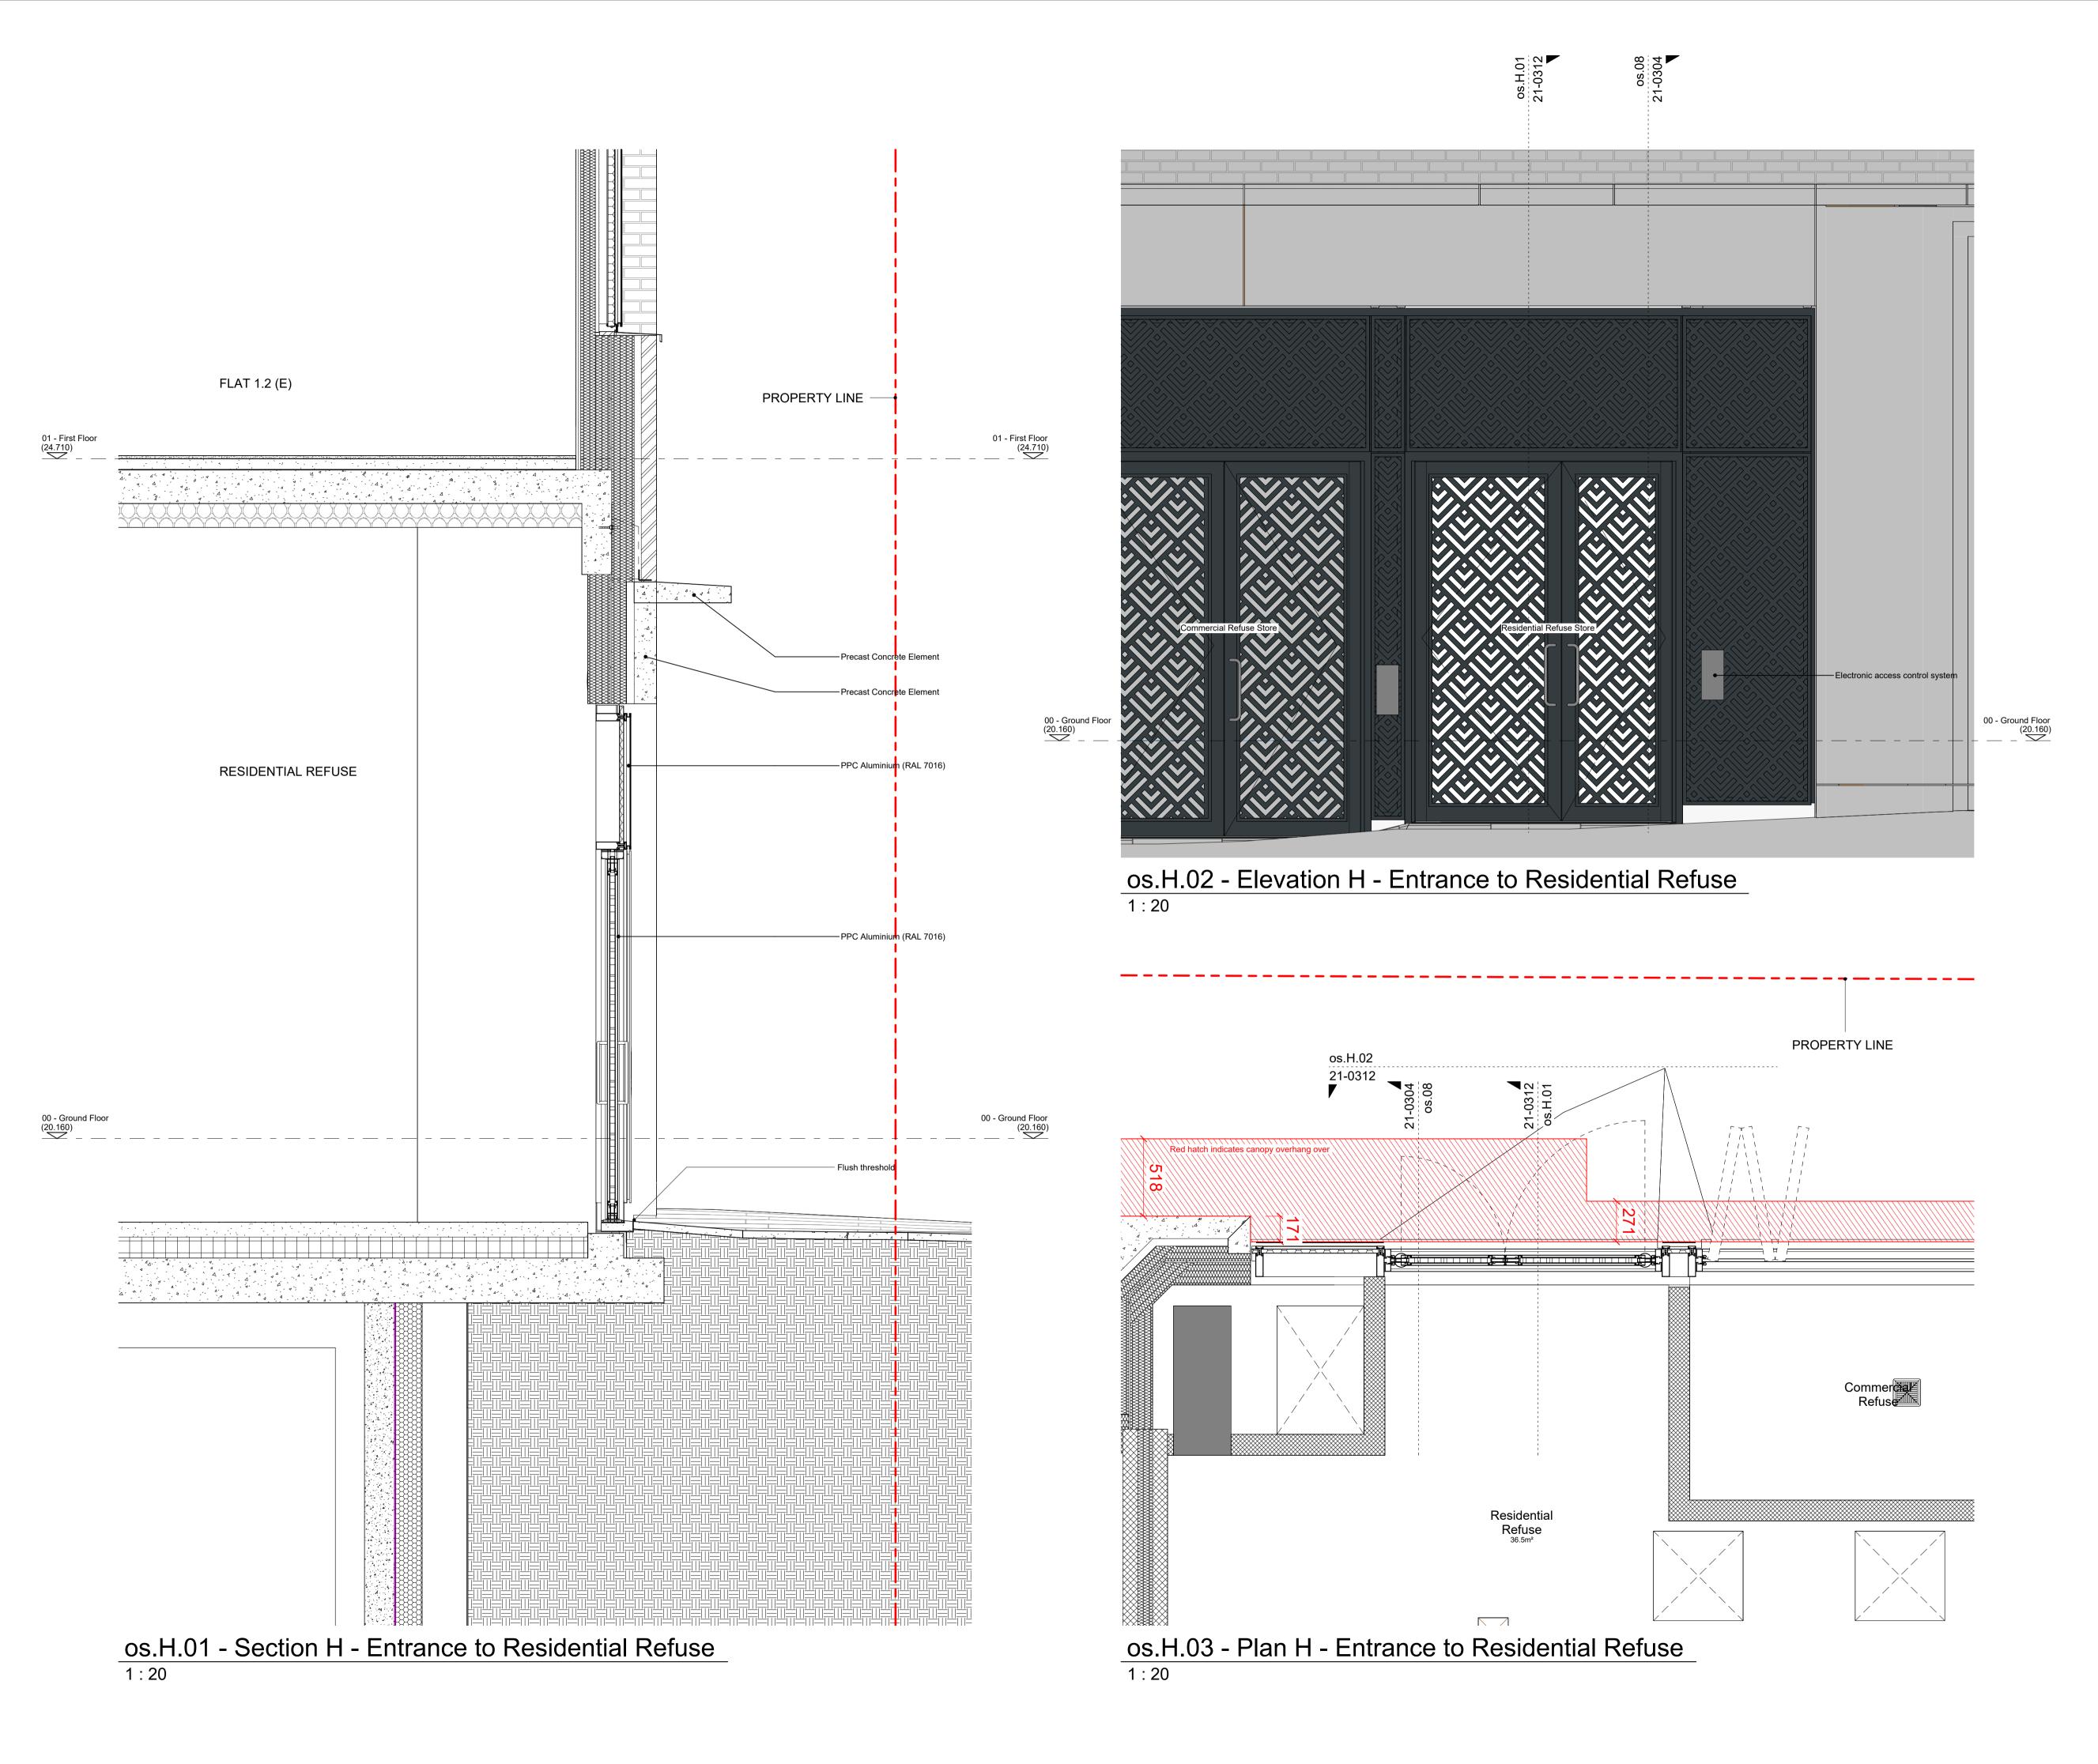

Visual Scale 1:20

Myco
Project No.
5361

Acorn House Gray's Inn Road London, WC1X 8DP

Oversailing + Shopfront
Sketch H
Elevation
An, Section Relevation
1:20@A1 May '23 TN TL

BrookesArchitects

Unit 1 - 56 Glentham Road London SW13 9JJ T 020 8487 1223