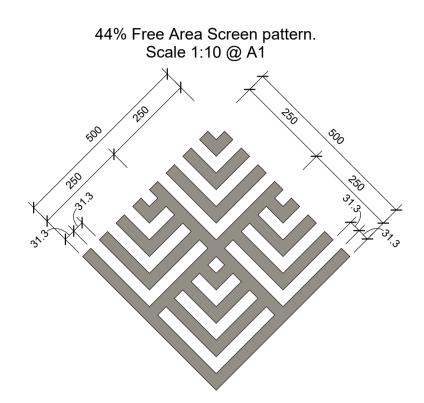

proximate. All dimensions are to be verified on site prior to construction. Responsibility for the reproduction

This drawing must be read in conjunction with all other relevant consultants

of this drawing lies with the recipient to check that all information has been

Any discrepancies and/or ambiguities within this drawing, or between it and information given elsewhere, must be reported immediately to BAL for

clarification before proceeding.

All works are to be carried out in accordance with current British Standards, Building Regulations and relevant Codes of Practice.

Refer to the Construction (Design and Management) documentation where applicable. It is assumed that all works will be carried out by a competent contractor working, where necessary, to an approved method statement.





Visual Scale 1:20



Myco
Project No.
5361

Acorn House Gray's Inn Road London, WC1X 8DP

Oversailing + Shopfront
Sketch H
Elevation
An, Section Relevation
1:20@A1 May '23 TN TL

BrookesArchitects

Unit 1 - 56 Glentham Road London SW13 9JJ T 020 8487 1223

5361-BAL-XX-XX-DR-A-21-0312 PL
Status