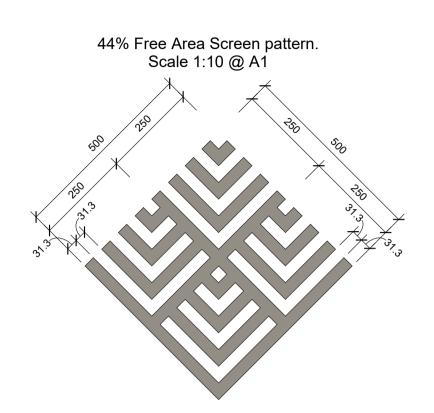

Visual Scale 1:20

5361

Acorn House Gray's Inn Road London, WC1X 8DP

Oversailing + Shopfront Sketch B Plan, Section + Elevation

1:20@A1

May '23 TN Checked TL

BrookesÁrchitects

Unit 1 - 56 Glentham Road London SW13 9JJ T 020 8487 1223