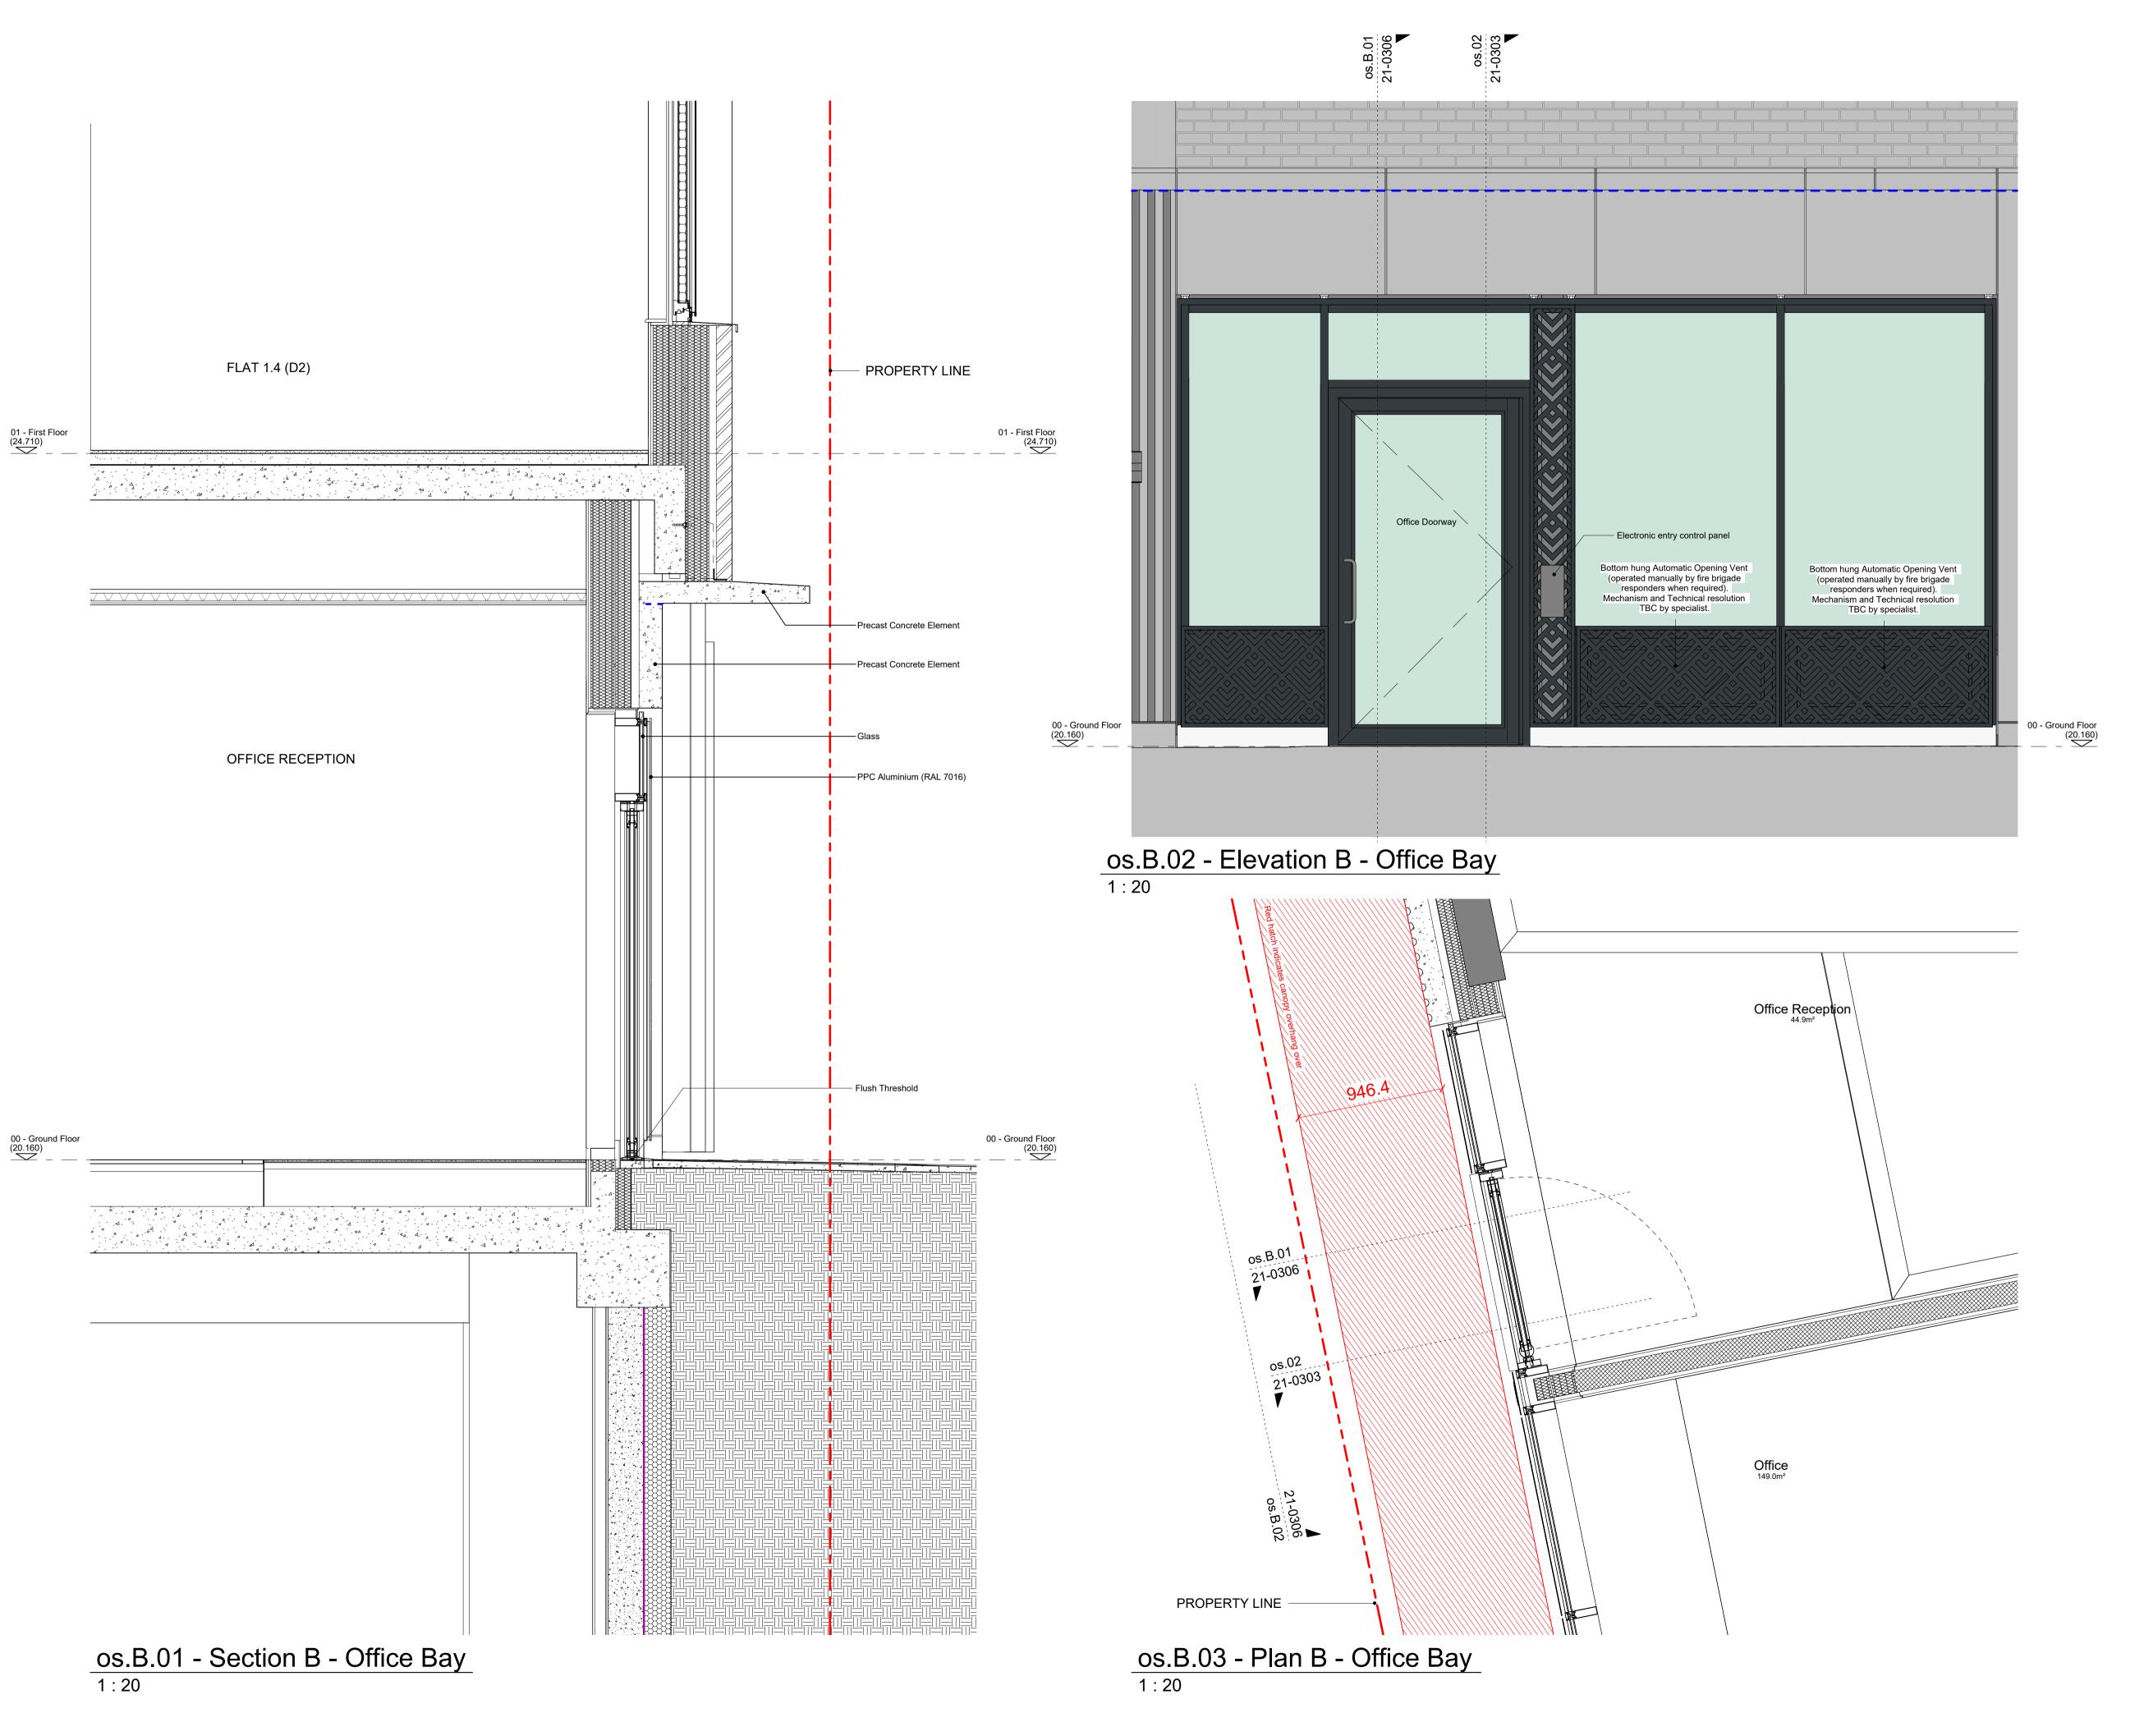

Visual Scale 1:20

5361

Acorn House Gray's Inn Road London, WC1X 8DP

Oversailing + Shopfront Sketch B Plan, Section + Elevation

1:20@A1

May '23 TN Checked TL

BrookesÁrchitects

Unit 1 - 56 Glentham Road London SW13 9JJ T 020 8487 1223