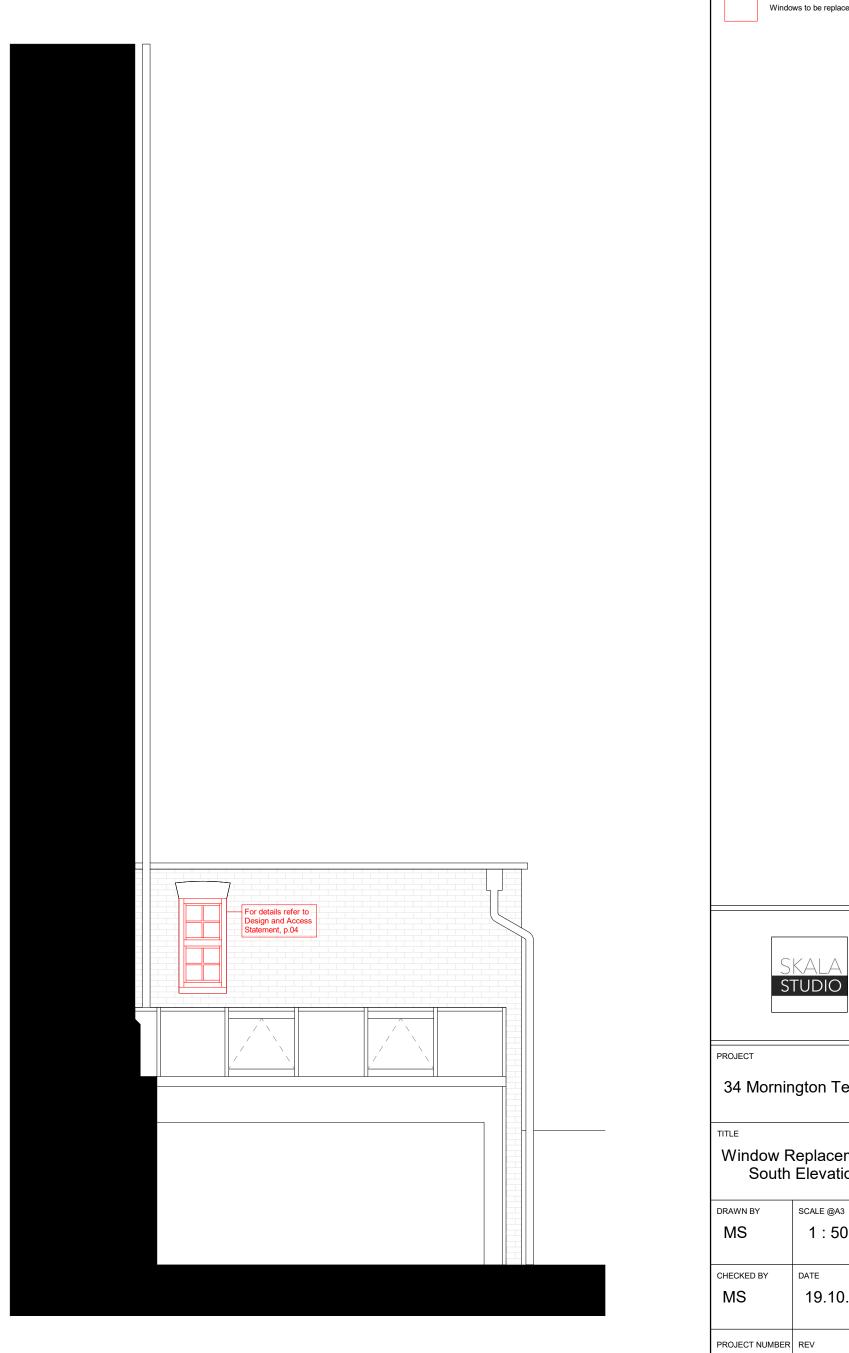

DRAWNING NUMBER

PL-EX-E-203

NOTES

W

Windows to be replaced

PROJECT

34 Mornington Terrace

TITI F

DRAWNING NUMBER

NOTES

Windows to be replaced

34 Mornington Terrace

Window Replacement -South Elevation

| DRAWN BY       | SCALE @A3  |
|----------------|------------|
| MS             | 1 : 50     |
|                |            |
| CHECKED BY     | DATE       |
| MS             | 19.10.2023 |
| PROJECT NUMBER | REV        |