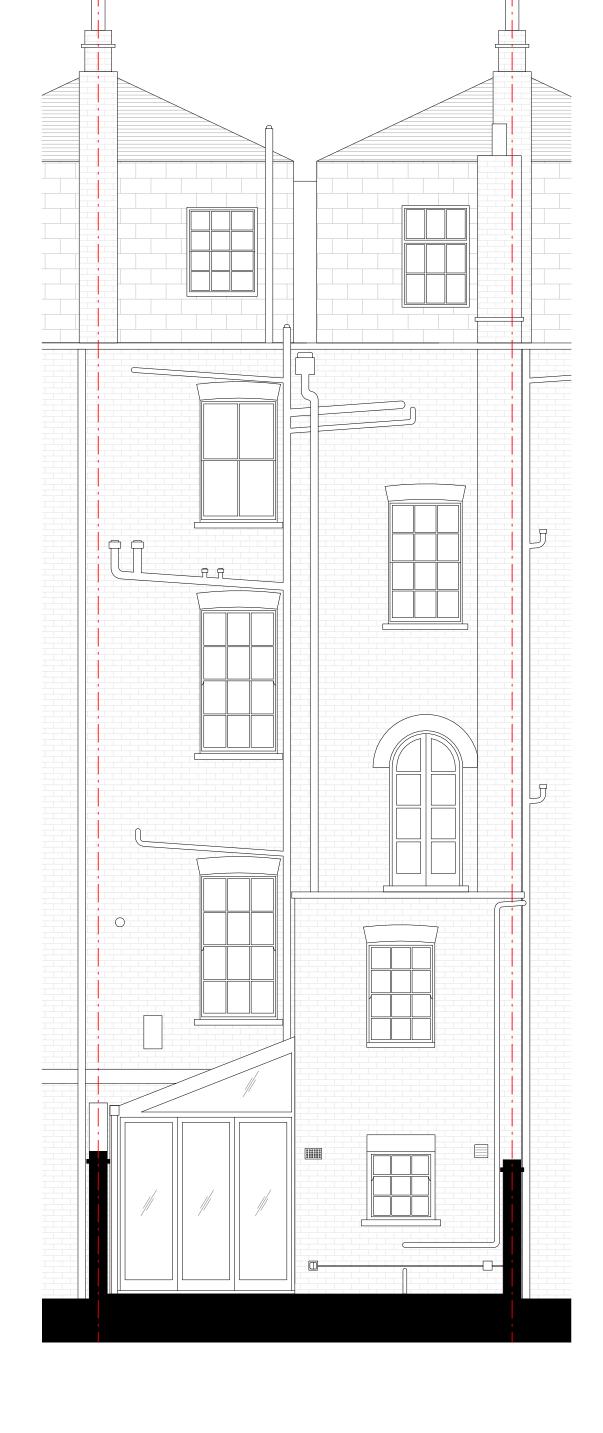

DRAWNING NUMBER

PL-EX-E-201

34 Mornington Terrace

TITI E

Existing Elevation South

| DRAWN BY       | SCALE @A3  |
|----------------|------------|
| MS             | 1 : 50     |
|                |            |
| CHECKED BY     | DATE       |
| MS             | 28.09.2023 |
|                |            |
| PROJECT NUMBER | REV        |
| 23003          |            |
|                |            |