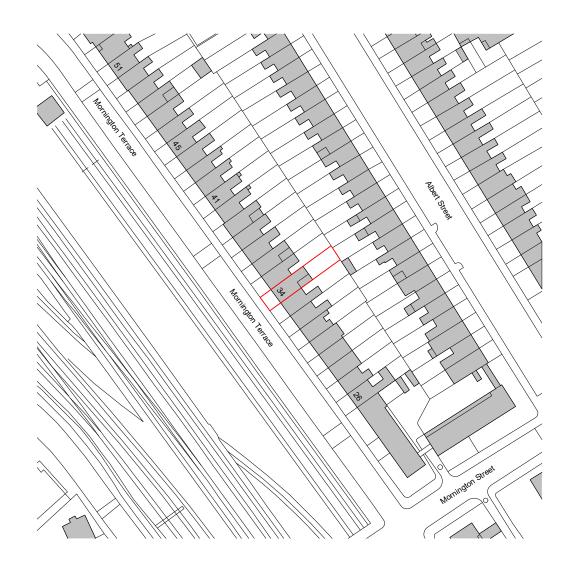

NOTES

PROJECT

34 Mornington Terrace

TITLE

Location Plan

| DRAWN BY       | SCALE @A3  |
|----------------|------------|
| MS             | 1 : 1250   |
|                |            |
| CHECKED BY     | DATE       |
| MS             | 16.10.2023 |
|                |            |
| PROJECT NUMBER | REV        |
| 23003          |            |
|                |            |
|                |            |