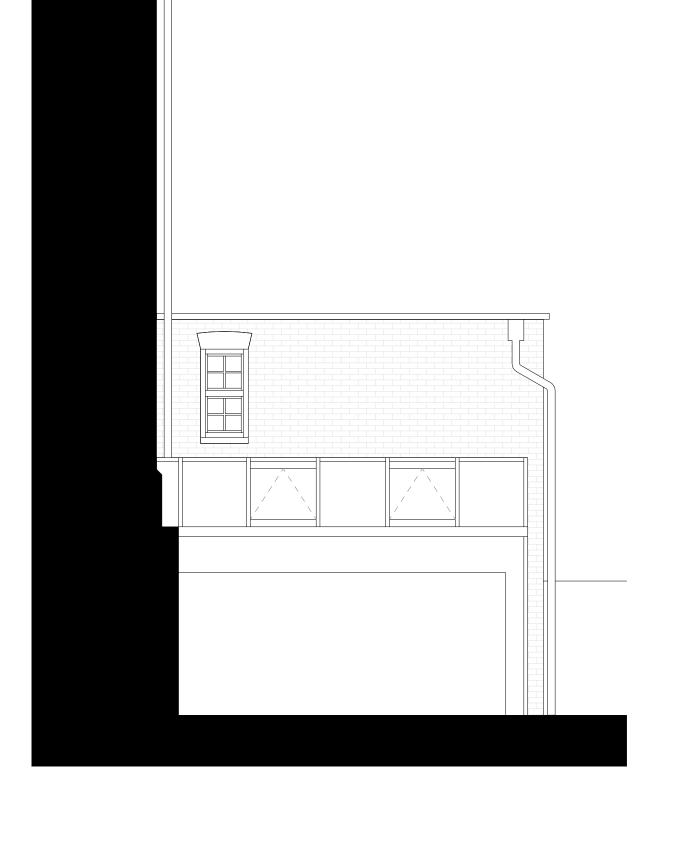

Proposed Elevation East

| DRAWN BY       | SCALE @A3  |
|----------------|------------|
| MS             | 1 : 50     |
|                |            |
| CHECKED BY     | DATE       |
| MS             | 02.10.2023 |
|                |            |
| PROJECT NUMBER | REV        |
| 23003          |            |
|                |            |

DRAWNING NUMBER

4m

34 Mornington Terrace

TITLE

Proposed Elevation South

| DRAWN BY       | SCALE @A3  |
|----------------|------------|
| Author         | 1 : 50     |
|                |            |
| CHECKED BY     | DATE       |
| Checker        | 04.07.2023 |
|                |            |
| PROJECT NUMBER | REV        |
| 23003          |            |
|                |            |