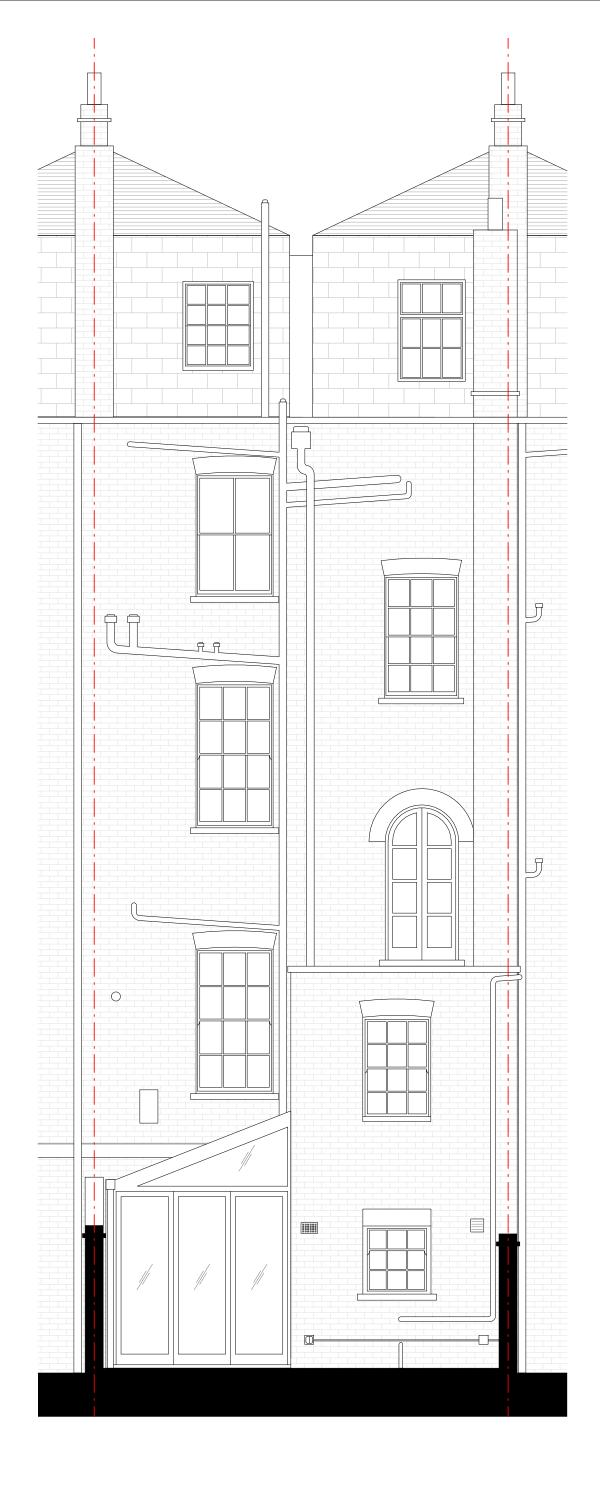

Existing Elevation East

| DRAWN BY       | SCALE @A3  |
|----------------|------------|
| MS             | 1 : 50     |
|                |            |
| CHECKED BY     | DATE       |
| MS             | 28.09.2023 |
|                |            |
| PROJECT NUMBER | REV        |
| 23003          |            |
|                |            |
|                |            |

DRAWNING NUMBER

PL-EX-E-201

34 Mornington Terrace

TITI E

Existing Elevation South

| DRAWN BY       | SCALE @A3  |
|----------------|------------|
| MS             | 1 : 50     |
|                |            |
| CHECKED BY     | DATE       |
| MS             | 28.09.2023 |
|                |            |
| PROJECT NUMBER | REV        |
| 23003          |            |
|                |            |