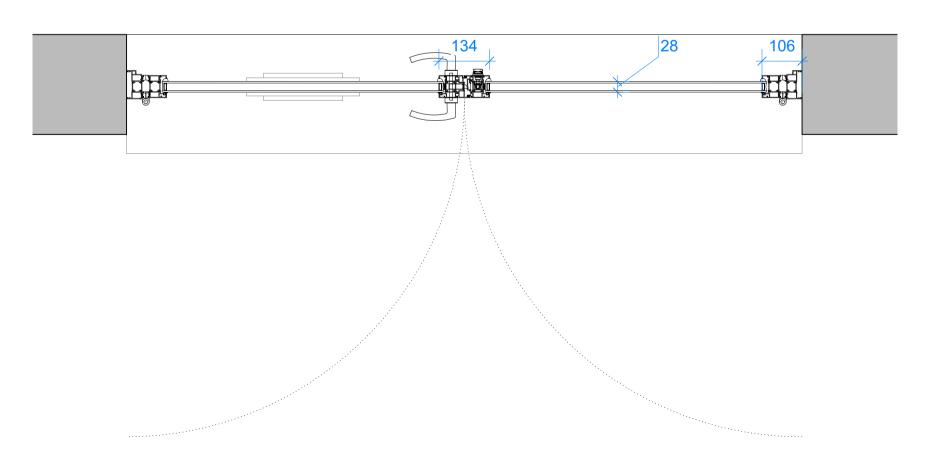

## Typical Proposed Aluminium Window Plan, Elevation & Section

| Neil Kahawatte Architects<br>Studio 36<br>Archway Studios<br>Bickerton House<br>25-27 Bickerton Road<br>London, N19 5JT | Alterations & Refurbishment at<br>55b Bassett Street,<br>London, NW5 4PG<br>Aluminium Window Details<br>Existing & Proposed |         |           | Project |
|-------------------------------------------------------------------------------------------------------------------------|-----------------------------------------------------------------------------------------------------------------------------|---------|-----------|---------|
|                                                                                                                         |                                                                                                                             |         |           | Drawing |
|                                                                                                                         | Information                                                                                                                 | Status  | 2307_D208 | Number  |
| 020 7360 5330<br>mail@neilkahawatte.con                                                                                 | AvdL                                                                                                                        | Drawn   | 1/10 @ A1 | Scale   |
| Company Number: 8530938                                                                                                 | DJS                                                                                                                         | Checked | XX/XX/24  | Date    |