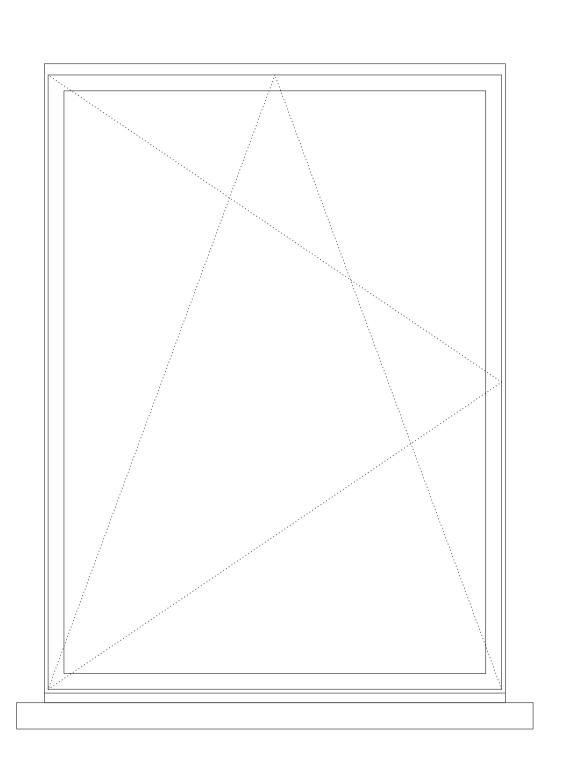

## Typical Proposed Aluminium Window Plan, Elevation & Section

| Neil Kahawatte Architects<br>Studio 36<br>Archway Studios<br>Bickerton House<br>25-27 Bickerton Road<br>London, N19 5JT | Alterations & Refurbishment at<br>55b Bassett Street,<br>London, NW5 4PG<br>Aluminium Window Details<br>Existing & Proposed |         |           | Project |
|-------------------------------------------------------------------------------------------------------------------------|-----------------------------------------------------------------------------------------------------------------------------|---------|-----------|---------|
|                                                                                                                         |                                                                                                                             |         |           | Drawing |
|                                                                                                                         | Information                                                                                                                 | Status  | 2307_D208 | Number  |
| 020 7360 5330<br>mail@neilkahawatte.con                                                                                 | AvdL                                                                                                                        | Drawn   | 1/10 @ A1 | Scale   |
| Company Number: 8530938                                                                                                 | DJS                                                                                                                         | Checked | XX/XX/24  | Date    |