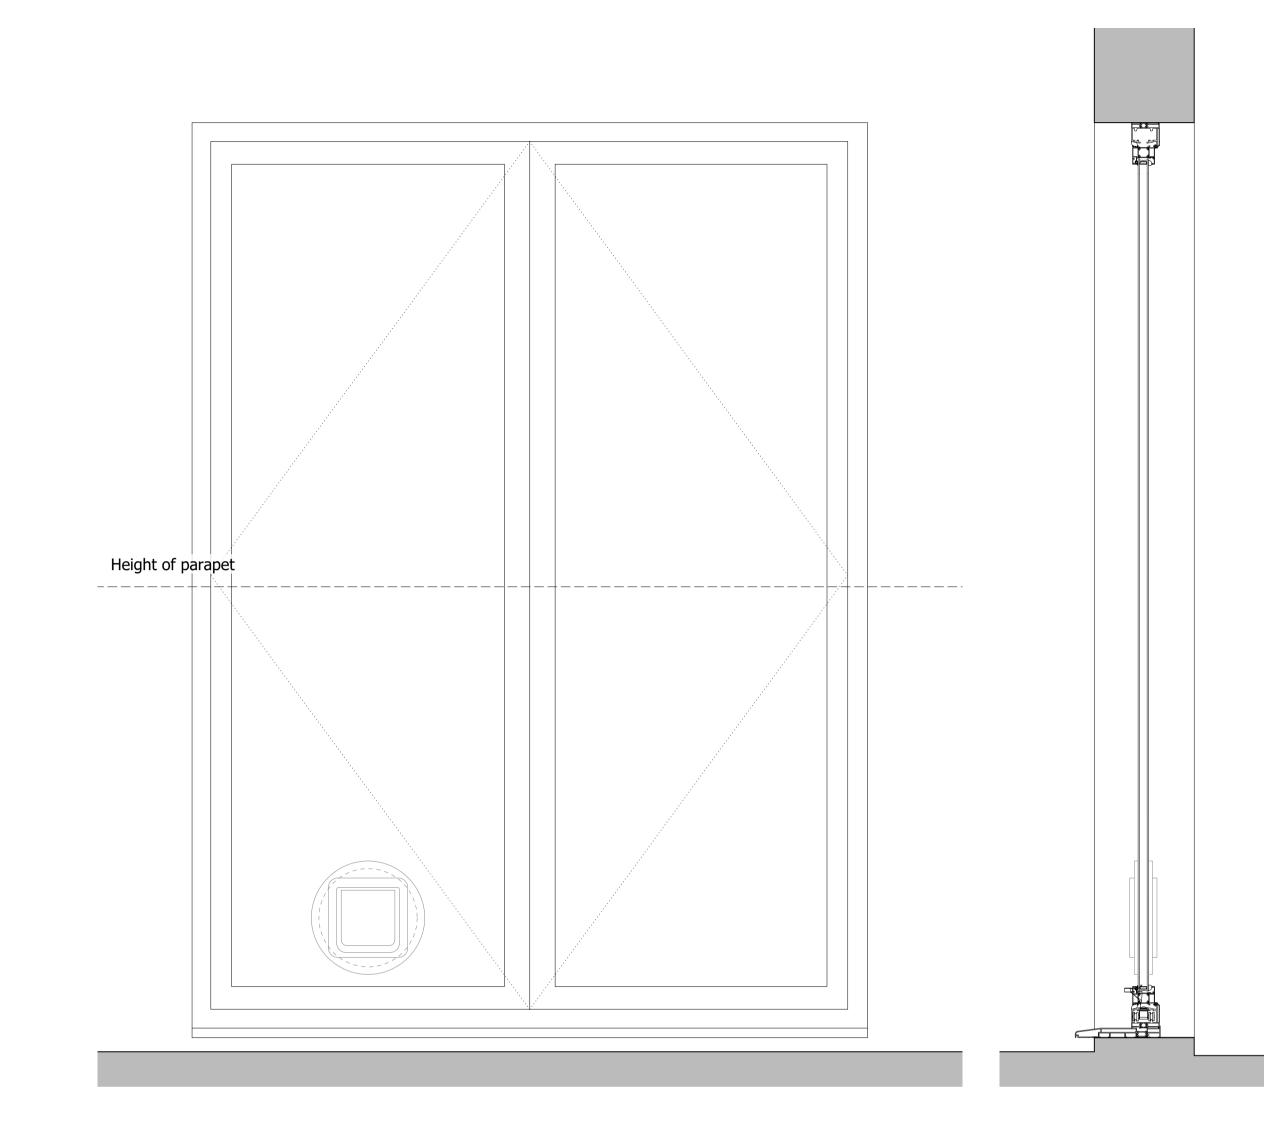

## Typical Proposed Aluminium Window Plan, Elevation & Section

| Neil Kahawatte Architects<br>Studio 36<br>Archway Studios<br>Bickerton House<br>25-27 Bickerton Road<br>London, N19 5JT | Alterations & Refurbishment at<br>55b Bassett Street,<br>London, NW5 4PG<br>Aluminium Window Details<br>Existing & Proposed |         |           | Project |
|-------------------------------------------------------------------------------------------------------------------------|-----------------------------------------------------------------------------------------------------------------------------|---------|-----------|---------|
|                                                                                                                         |                                                                                                                             |         |           | Drawing |
|                                                                                                                         | Information                                                                                                                 | Status  | 2307_D208 | Number  |
| 020 7360 5330<br>mail@neilkahawatte.con                                                                                 | AvdL                                                                                                                        | Drawn   | 1/10 @ A1 | Scale   |
| Company Number: 8530938                                                                                                 | DJS                                                                                                                         | Checked | XX/XX/24  | Date    |