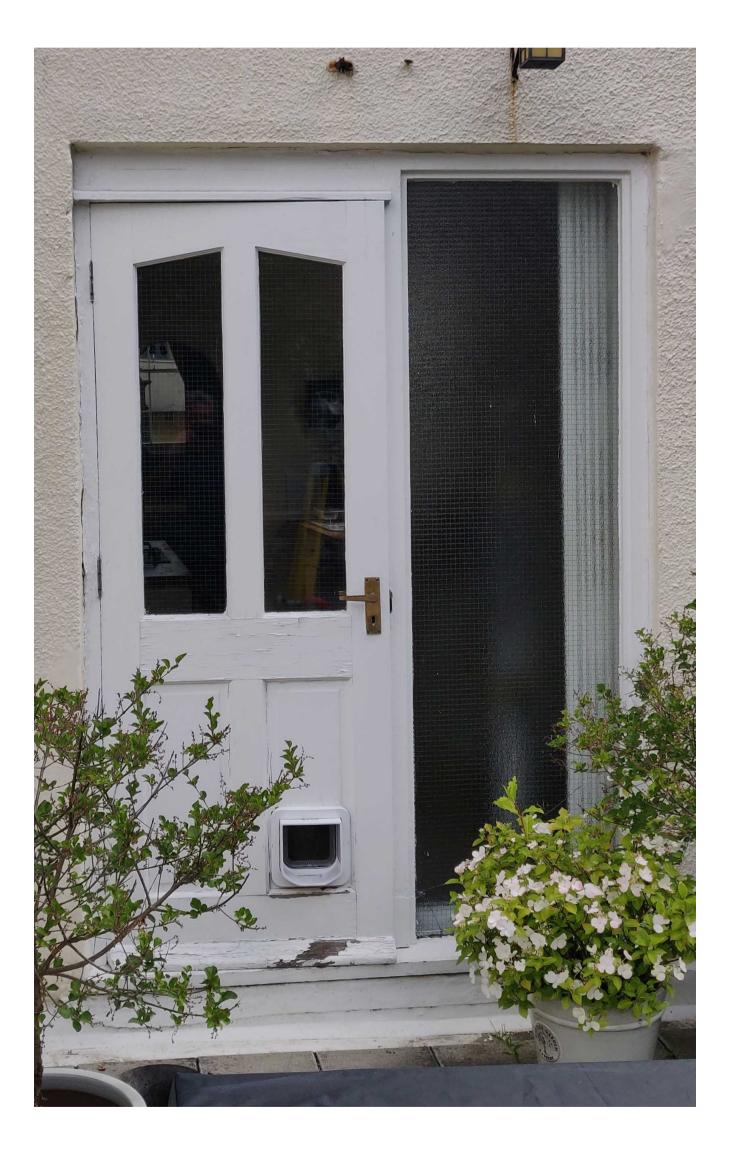

Existing Unsympathetic Timber Door & UPVC Window

Notes - All contents copyright. - Do not scale. - Based on survey by others. - Contractor to verify all dimensions on site. - Read in conjunction with all relevant Architect's, Consultant's & Supplier's information. - Report any discrepancies to the Architect.