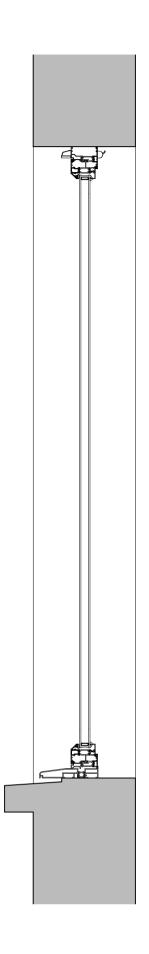

## Typical Proposed Aluminium Window Plan, Elevation & Section

| Neil Kahawatte Architects<br>Studio 36<br>Archway Studios<br>Bickerton House<br>25-27 Bickerton Road<br>London, N19 5JT | Alterations & Refurbishment at<br>55b Bassett Street,<br>London, NW5 4PG<br>Aluminium Window Details<br>Existing & Proposed |         |           | Project |
|-------------------------------------------------------------------------------------------------------------------------|-----------------------------------------------------------------------------------------------------------------------------|---------|-----------|---------|
|                                                                                                                         |                                                                                                                             |         |           | Drawing |
|                                                                                                                         | Information                                                                                                                 | Status  | 2307_D208 | Number  |
| 020 7360 5330<br>mail@neilkahawatte.con                                                                                 | AvdL                                                                                                                        | Drawn   | 1/10 @ A1 | Scale   |
| Company Number: 8530938                                                                                                 | DJS                                                                                                                         | Checked | XX/XX/24  | Date    |