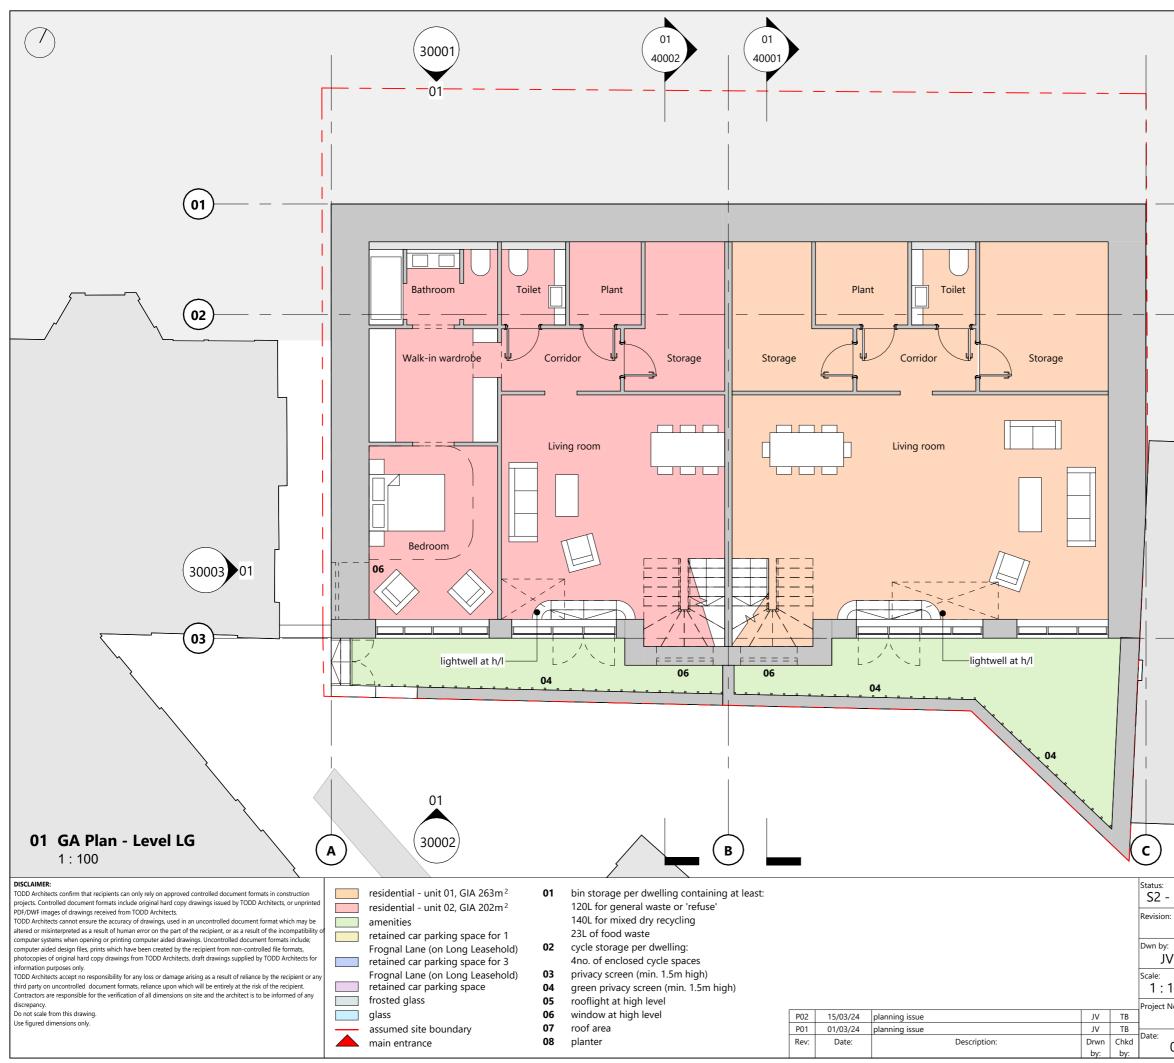

|                       |               | scale (m)                                                                            |
|-----------------------|---------------|--------------------------------------------------------------------------------------|
|                       |               |                                                                                      |
|                       |               | 0 1 2 5                                                                              |
| Information           |               | TODD Architects<br>2nd Floor Titanic House,<br>6 Queens Road, Belfast, BT3 9DT       |
| <sup>11</sup> P02     |               | 6 Queens Road, Belfast, BT3 9DT<br>T: +44 (0) 28 9024 5587<br>E: info@toddarch.co.uk |
| V                     | Ckd by:<br>TB | Client:<br>Pollyshire Ltd                                                            |
| 100                   | Page:<br>A3   | Project Name:<br>Frognal Garages                                                     |
| <sup>No:</sup> 21033V |               | Drawing Title:<br>GA Plan - Level LG                                                 |
| 01/03/24              |               | FGG-TOD-20-LG-DR-A-20001                                                             |
|                       |               | © TODD Architects Ltd All rights reserved                                            |