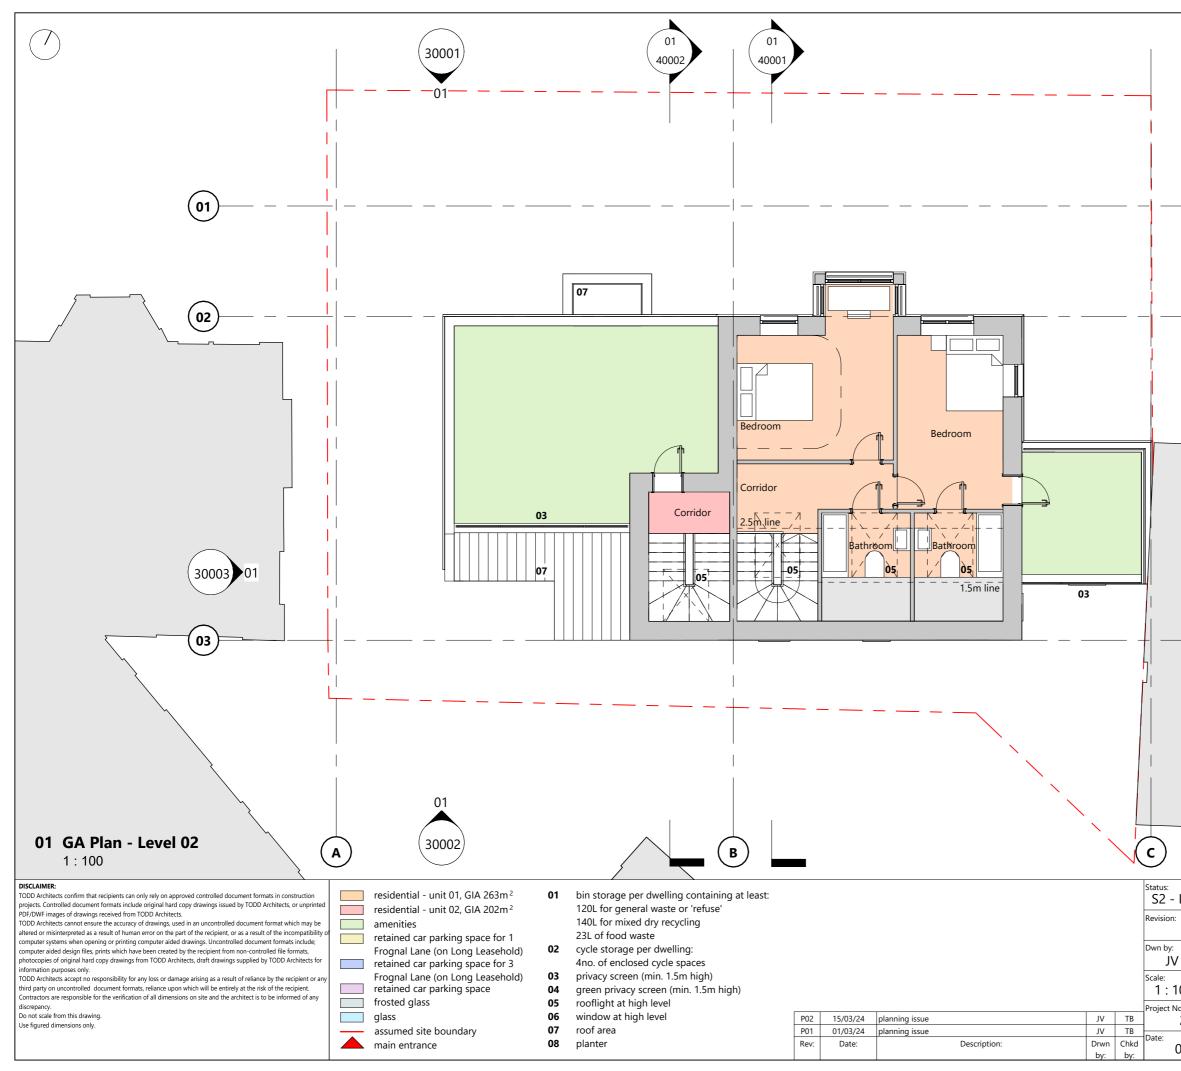

|                       |               | scale (m)                                                                            |
|-----------------------|---------------|--------------------------------------------------------------------------------------|
|                       |               |                                                                                      |
|                       |               | 0 1 2 5                                                                              |
| Information           |               | TODD Architects<br>2nd Floor Titanic House,<br>6 Queens Road, Belfast, BT3 9DT       |
| <sup>11</sup> P02     |               | 6 Queens Road, Belfast, BT3 9DT<br>T: +44 (0) 28 9024 5587<br>E: info@toddarch.co.uk |
| V                     | Ckd by:<br>TB | Client:<br>Pollyshire Ltd                                                            |
| 100                   | Page:<br>A3   | Project Name:<br>Frognal Garages                                                     |
| <sup>No:</sup> 21033V |               | Drawing Title:<br>GA Plan - Level 02                                                 |
| 01/03/24              |               | FGG-TOD-20-02-DR-A-20004                                                             |
|                       |               | © TODD Architects Ltd All rights reserved                                            |