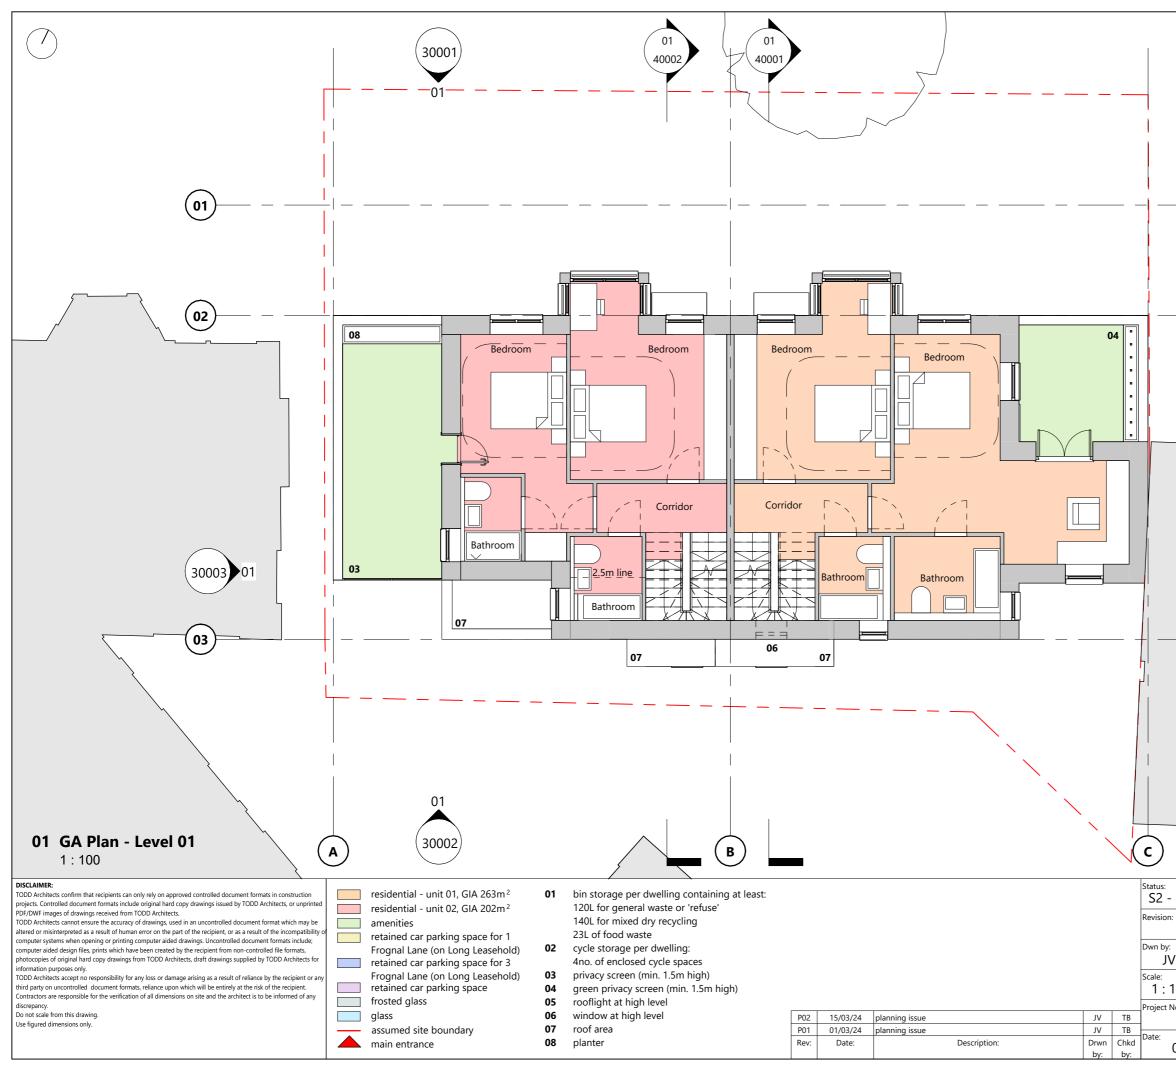

|                       |               | scale (m)                                                                            |
|-----------------------|---------------|--------------------------------------------------------------------------------------|
|                       |               | 0 1 2 5                                                                              |
| Information           |               | TODD Architects<br>2nd Floor Titanic House,<br>6 Queens Road, Belfast, BT3 9DT       |
| <sup></sup> P02       |               | 6 Queens Road, Belfast, BT3 9DT<br>T: +44 (0) 28 9024 5587<br>E: info@toddarch.co.uk |
| V                     | Ckd by:<br>TB | Client:<br>Pollyshire Ltd                                                            |
| 100                   | Page:<br>A3   | Project Name:<br>Frognal Garages                                                     |
| <sup>No:</sup> 21033V |               | Drawing Title:<br>GA Plan - Level 01                                                 |
| 01/03/24              |               | FGG-TOD-20-01-DR-A-20003                                                             |
|                       |               | © TODD Architects Ltd All rights reserved                                            |