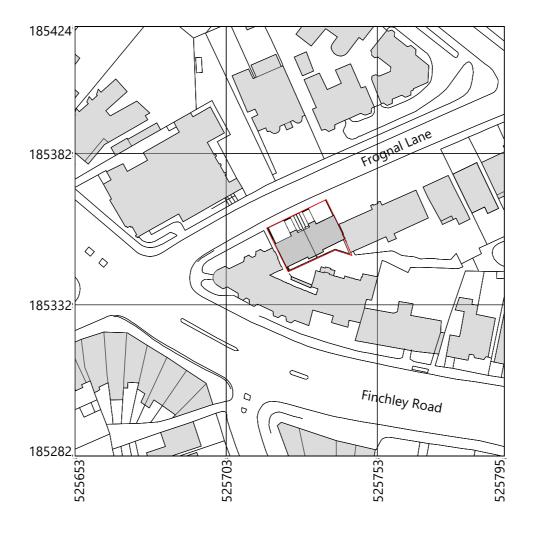

## 01 Site Location Plan

1:1250

discrepancy.

Do not scale from this drawing. Use figured dimensions only.

assumed site boundary

0 12.5 25 Status: S2 - Information TODD Architects 2nd Floor Titanic House, Queens Road, Belfast, BT3 9DT T: +44 (0) 28 9024 5587 P01 E: info@toddarch.co.uk Dwn by: Pollyshire Ltd ĴV TB Scale: As Project Name: Ã3 Frognal Garages indicated Site Location Plan 21033V JV TB FGG-TOD-10-ZZ-DR-A-10003 Drwn Chkd 15/03/24