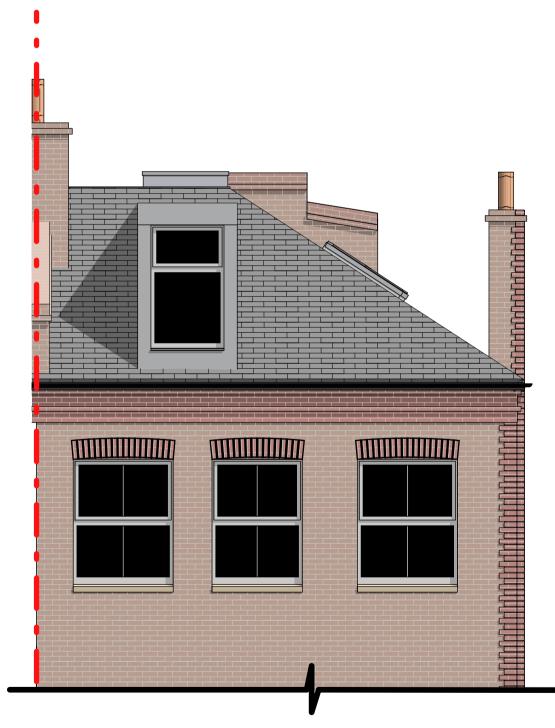

PROPOSED THIRD FLOOR PLAN

EXISTING AND PROPOSED FLANK ELEVATION

EXISTING AND PROPOSED FRONT ELEVATION

EXISTING AND PROPOSED REAR ELEVATION

PLEASE NOTE: AS PART OF THE RENOVATION WORK TO THIS PROPERTY, WINDOWS SHALL BE REPLACED WITH MATERIALS, CASEMENTS, AND FINISHES TO MATCH THE EXISTING.

CLIENT: MR ALEX CHAROLAIS

PROJECT: INTERNAL WORKS TO EXISTING PROPERTY WITH LOFT CONVERSION

ADDRESS:

l 29 Fellows Rd, Belsıze Park, London NW3 3JJ