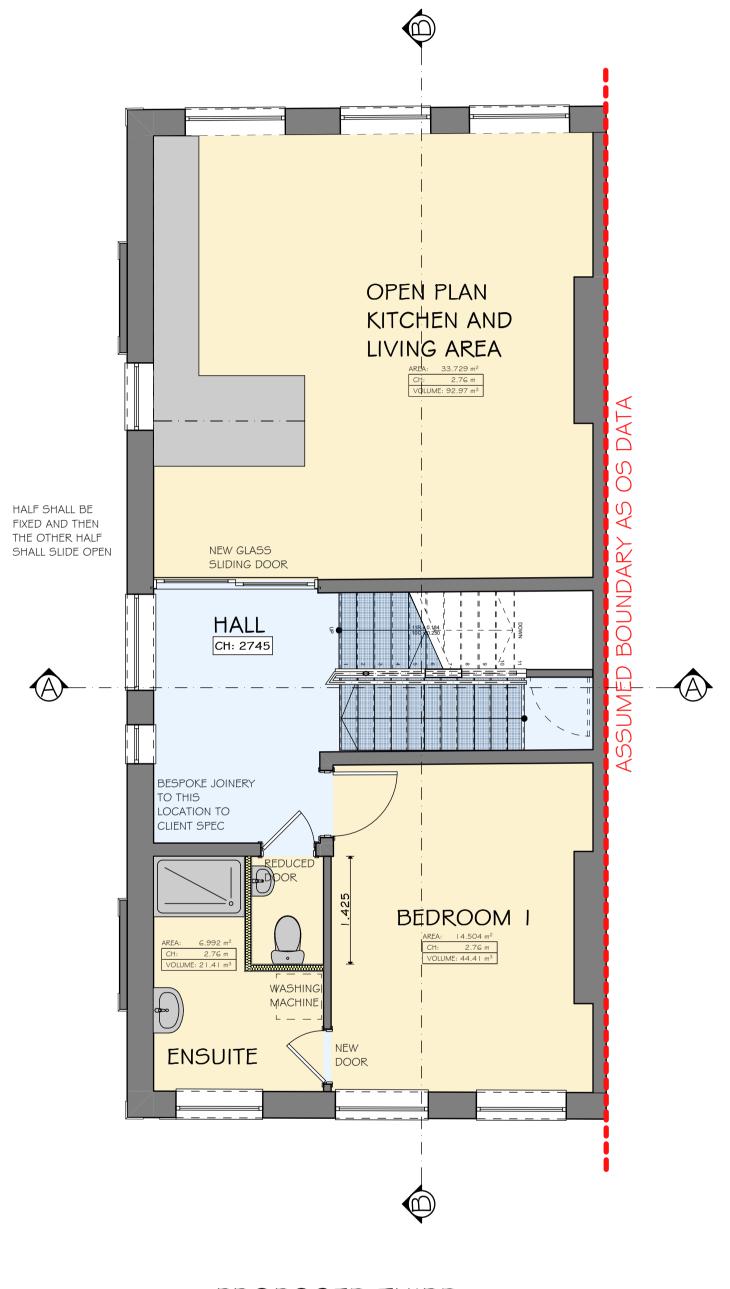

PROPOSED THIRD FLOOR PLAN

EXISTING AND PROPOSED FLANK ELEVATION

EXISTING AND PROPOSED FRONT ELEVATION

EXISTING AND PROPOSED REAR ELEVATION

PLEASE NOTE: AS PART OF THE RENOVATION WORK TO THIS PROPERTY, WINDOWS SHALL BE REPLACED WITH MATERIALS, CASEMENTS, AND FINISHES TO MATCH THE EXISTING.