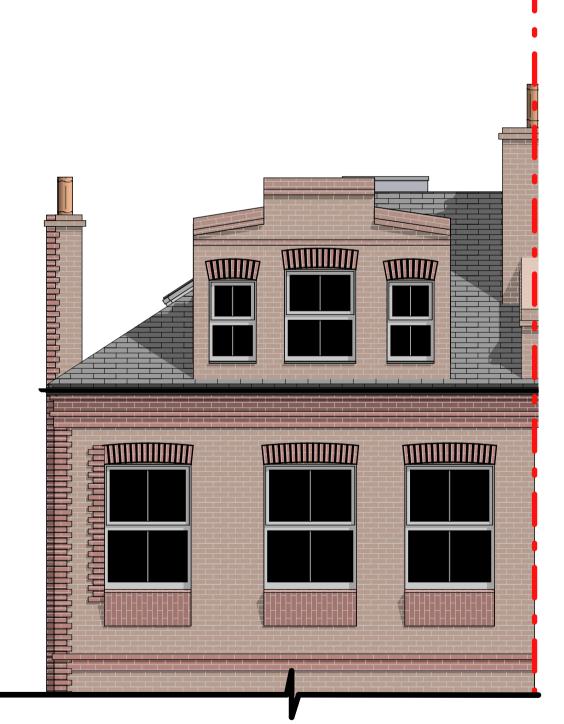

PROPOSED THIRD FLOOR PLAN

EXISTING AND PROPOSED FLANK ELEVATION

EXISTING AND PROPOSED FRONT ELEVATION

EXISTING AND PROPOSED REAR ELEVATION

PLEASE NOTE: AS PART OF THE RENOVATION WORK TO THIS PROPERTY, WINDOWS SHALL BE REPLACED WITH MATERIALS, CASEMENTS, AND FINISHES TO MATCH THE EXISTING.

CLIENT: MR ALEX CHAROLAIS

PROJECT: INTERNAL WORKS TO EXISTING PROPERTY WITH LOFT CONVERSION

ADDRESS:

l 29 Fellows Rd, Belsıze Park, London NW3 3JJ