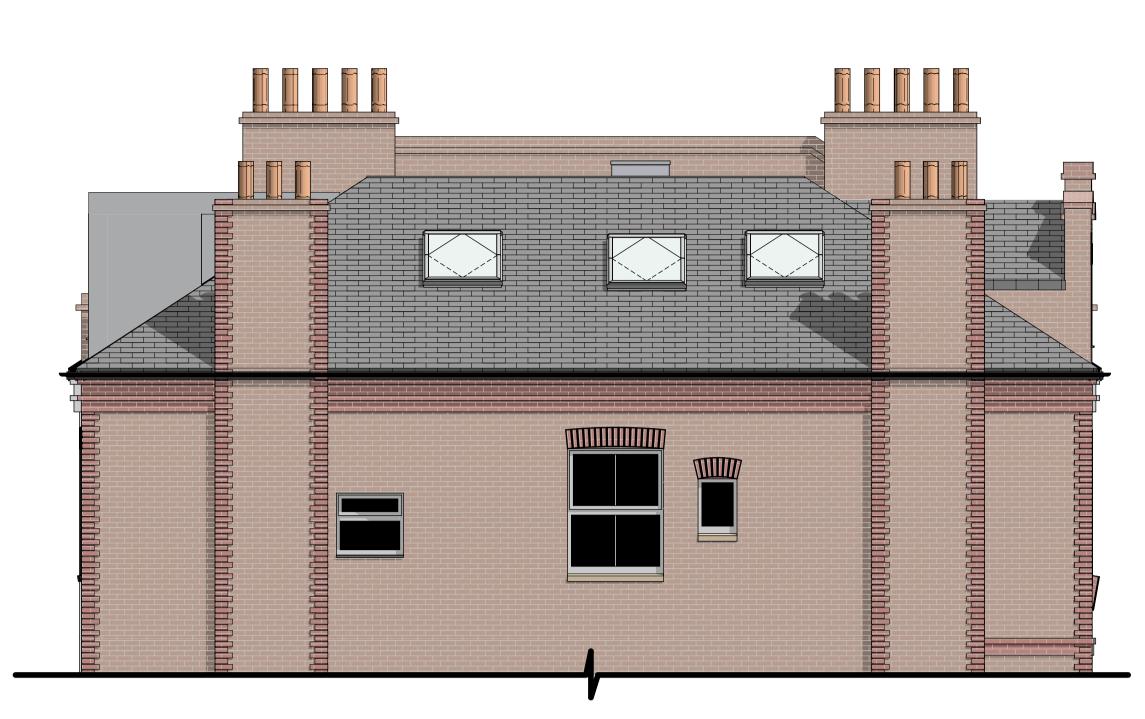

PROPOSED THIRD FLOOR PLAN

EXISTING AND PROPOSED FLANK ELEVATION

EXISTING AND PROPOSED FRONT ELEVATION

EXISTING AND PROPOSED REAR ELEVATION

PLEASE NOTE: AS PART OF THE RENOVATION WORK TO THIS PROPERTY, WINDOWS SHALL BE REPLACED WITH MATERIALS, CASEMENTS, AND FINISHES TO MATCH THE EXISTING.

CLIENT: MR ALEX CHAROLAIS

PROJECT: INTERNAL WORKS TO EXISTING PROPERTY WITH LOFT CONVERSION

ADDRESS:

l 29 Fellows Rd, Belsıze Park, London NW3 3JJ