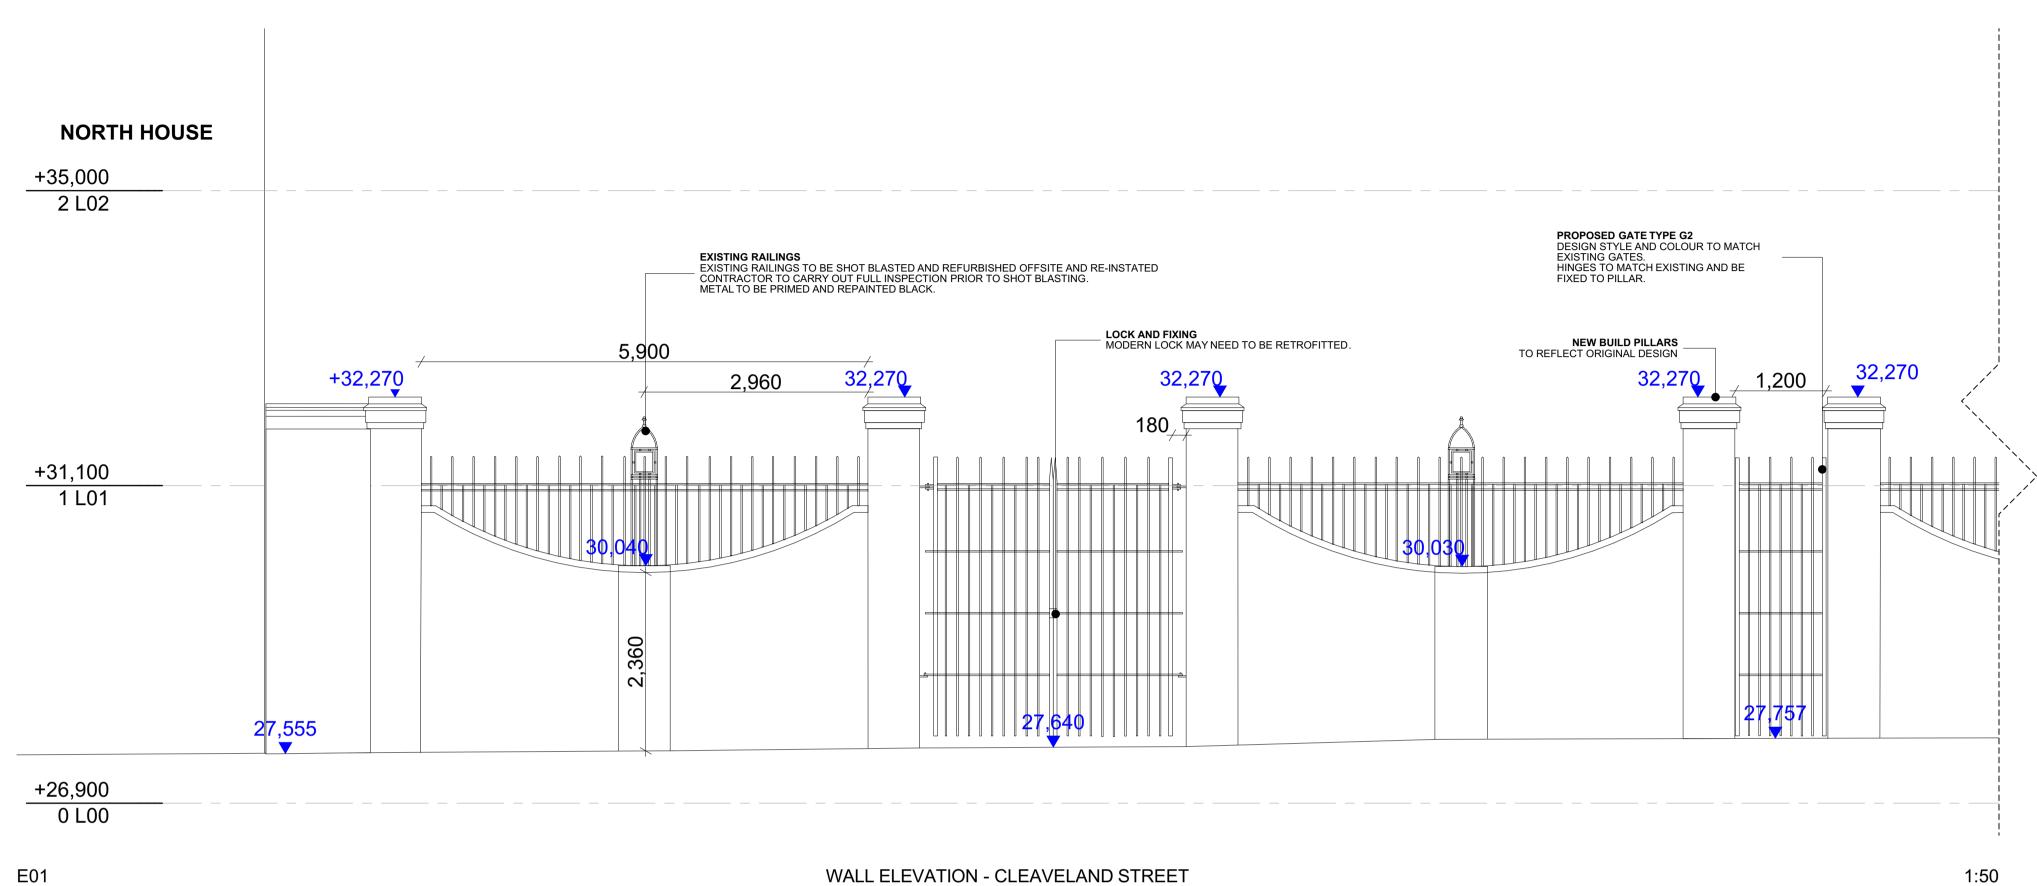

ELEVATION LOCATION PLAN

1:500

Check all dimensions on site. Do not scale from this drawing Report any discrepancies and omissions to HLM Architects This Drawing is Copyright ©

All metal work refurbishment and fabrication to be Campbell Presinct Engineering or equal AP.

replica panels.

E/O Item to be allowed for fabrication of

References to wall as existing updated to new, and railing not refurbished insitu

21.11.22 AO AO 15.01.21 HV AO C05 STAGE 5 ISSUE C04 NORTH HOUSE AND WORK HOUSE - STAGE 5 ISSUE 08/02/19 MC AO 26/10/18 MC PI 05/10/18 MC PI Date By Chk C02 ISSUE FOR TENDER C01 FOR INFORMATION