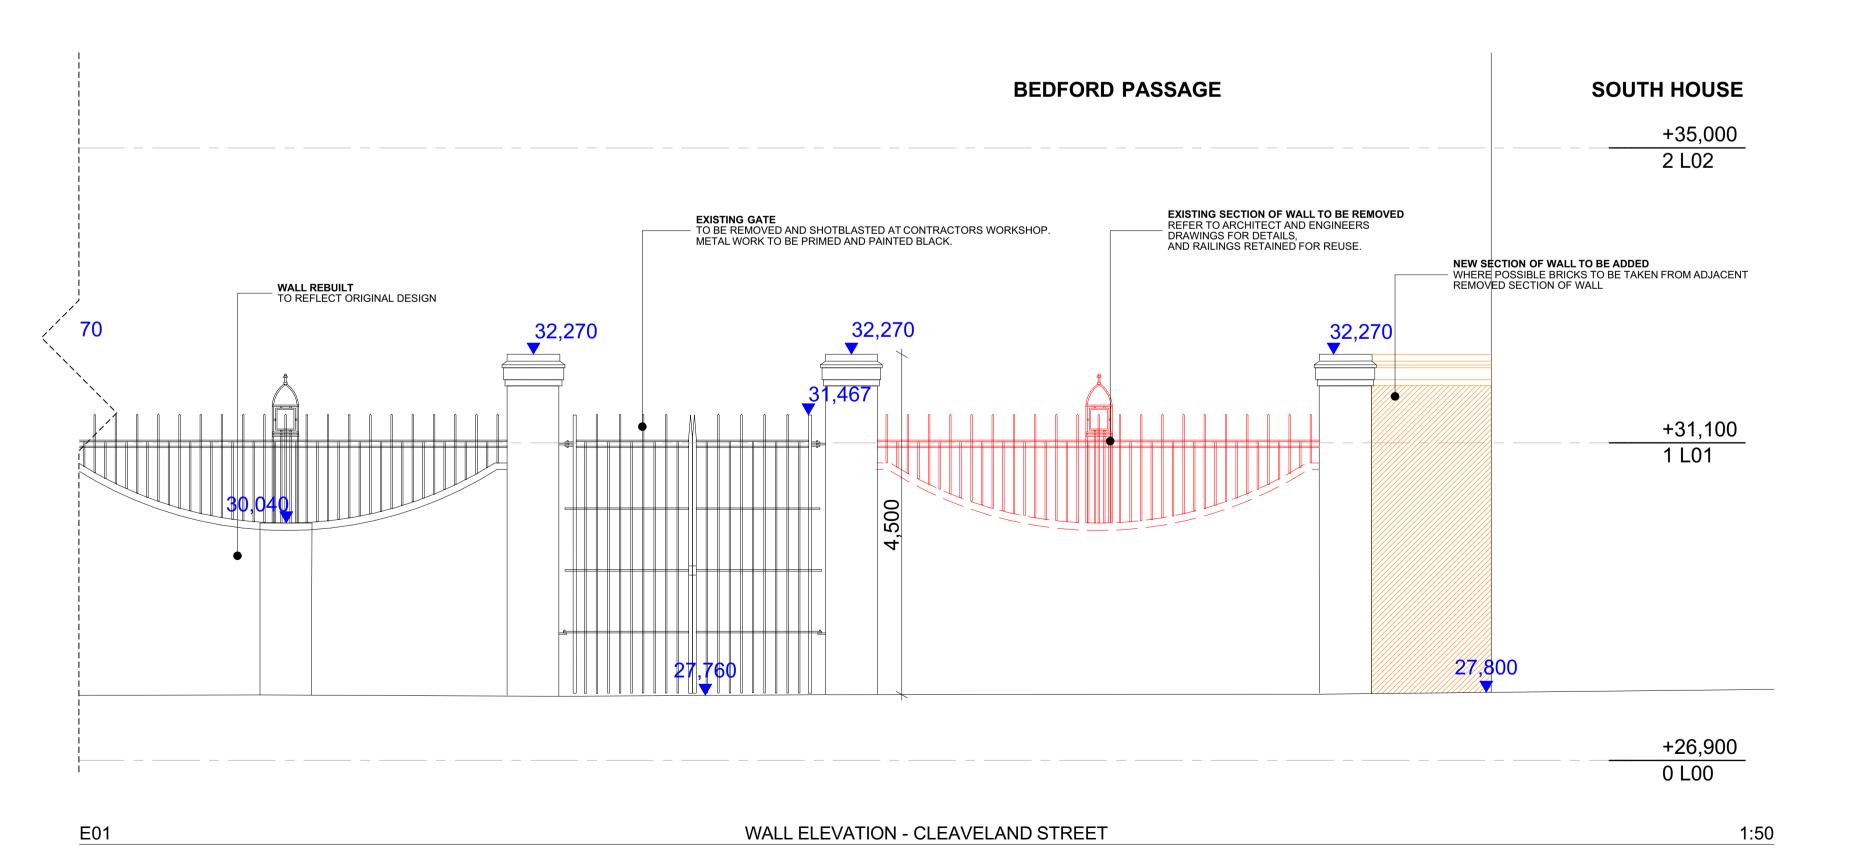

ELEVATION LOCATION PLAN

1:500

Check all dimensions on site. Do not scale from this drawing Report any discrepancies and omissions to HLM Architects This Drawing is Copyright ©

All metal work refurbishment and fabrication to be Campbell Presinct Engineering or equal AP.

replica panels.

E/O Item to be allowed for fabrication of

References to wall as existing updated to new, and railing not refurbished insitu

21.11.22 AO AO 15.01.21 HV AO C05 STAGE 5 ISSUE C04 NORTH HOUSE AND WORK HOUSE - STAGE 5 ISSUE 08/02/19 MC AO 26/10/18 MC PI 05/10/18 MC PI Date By Chk C02 ISSUE FOR TENDER C01 FOR INFORMATION