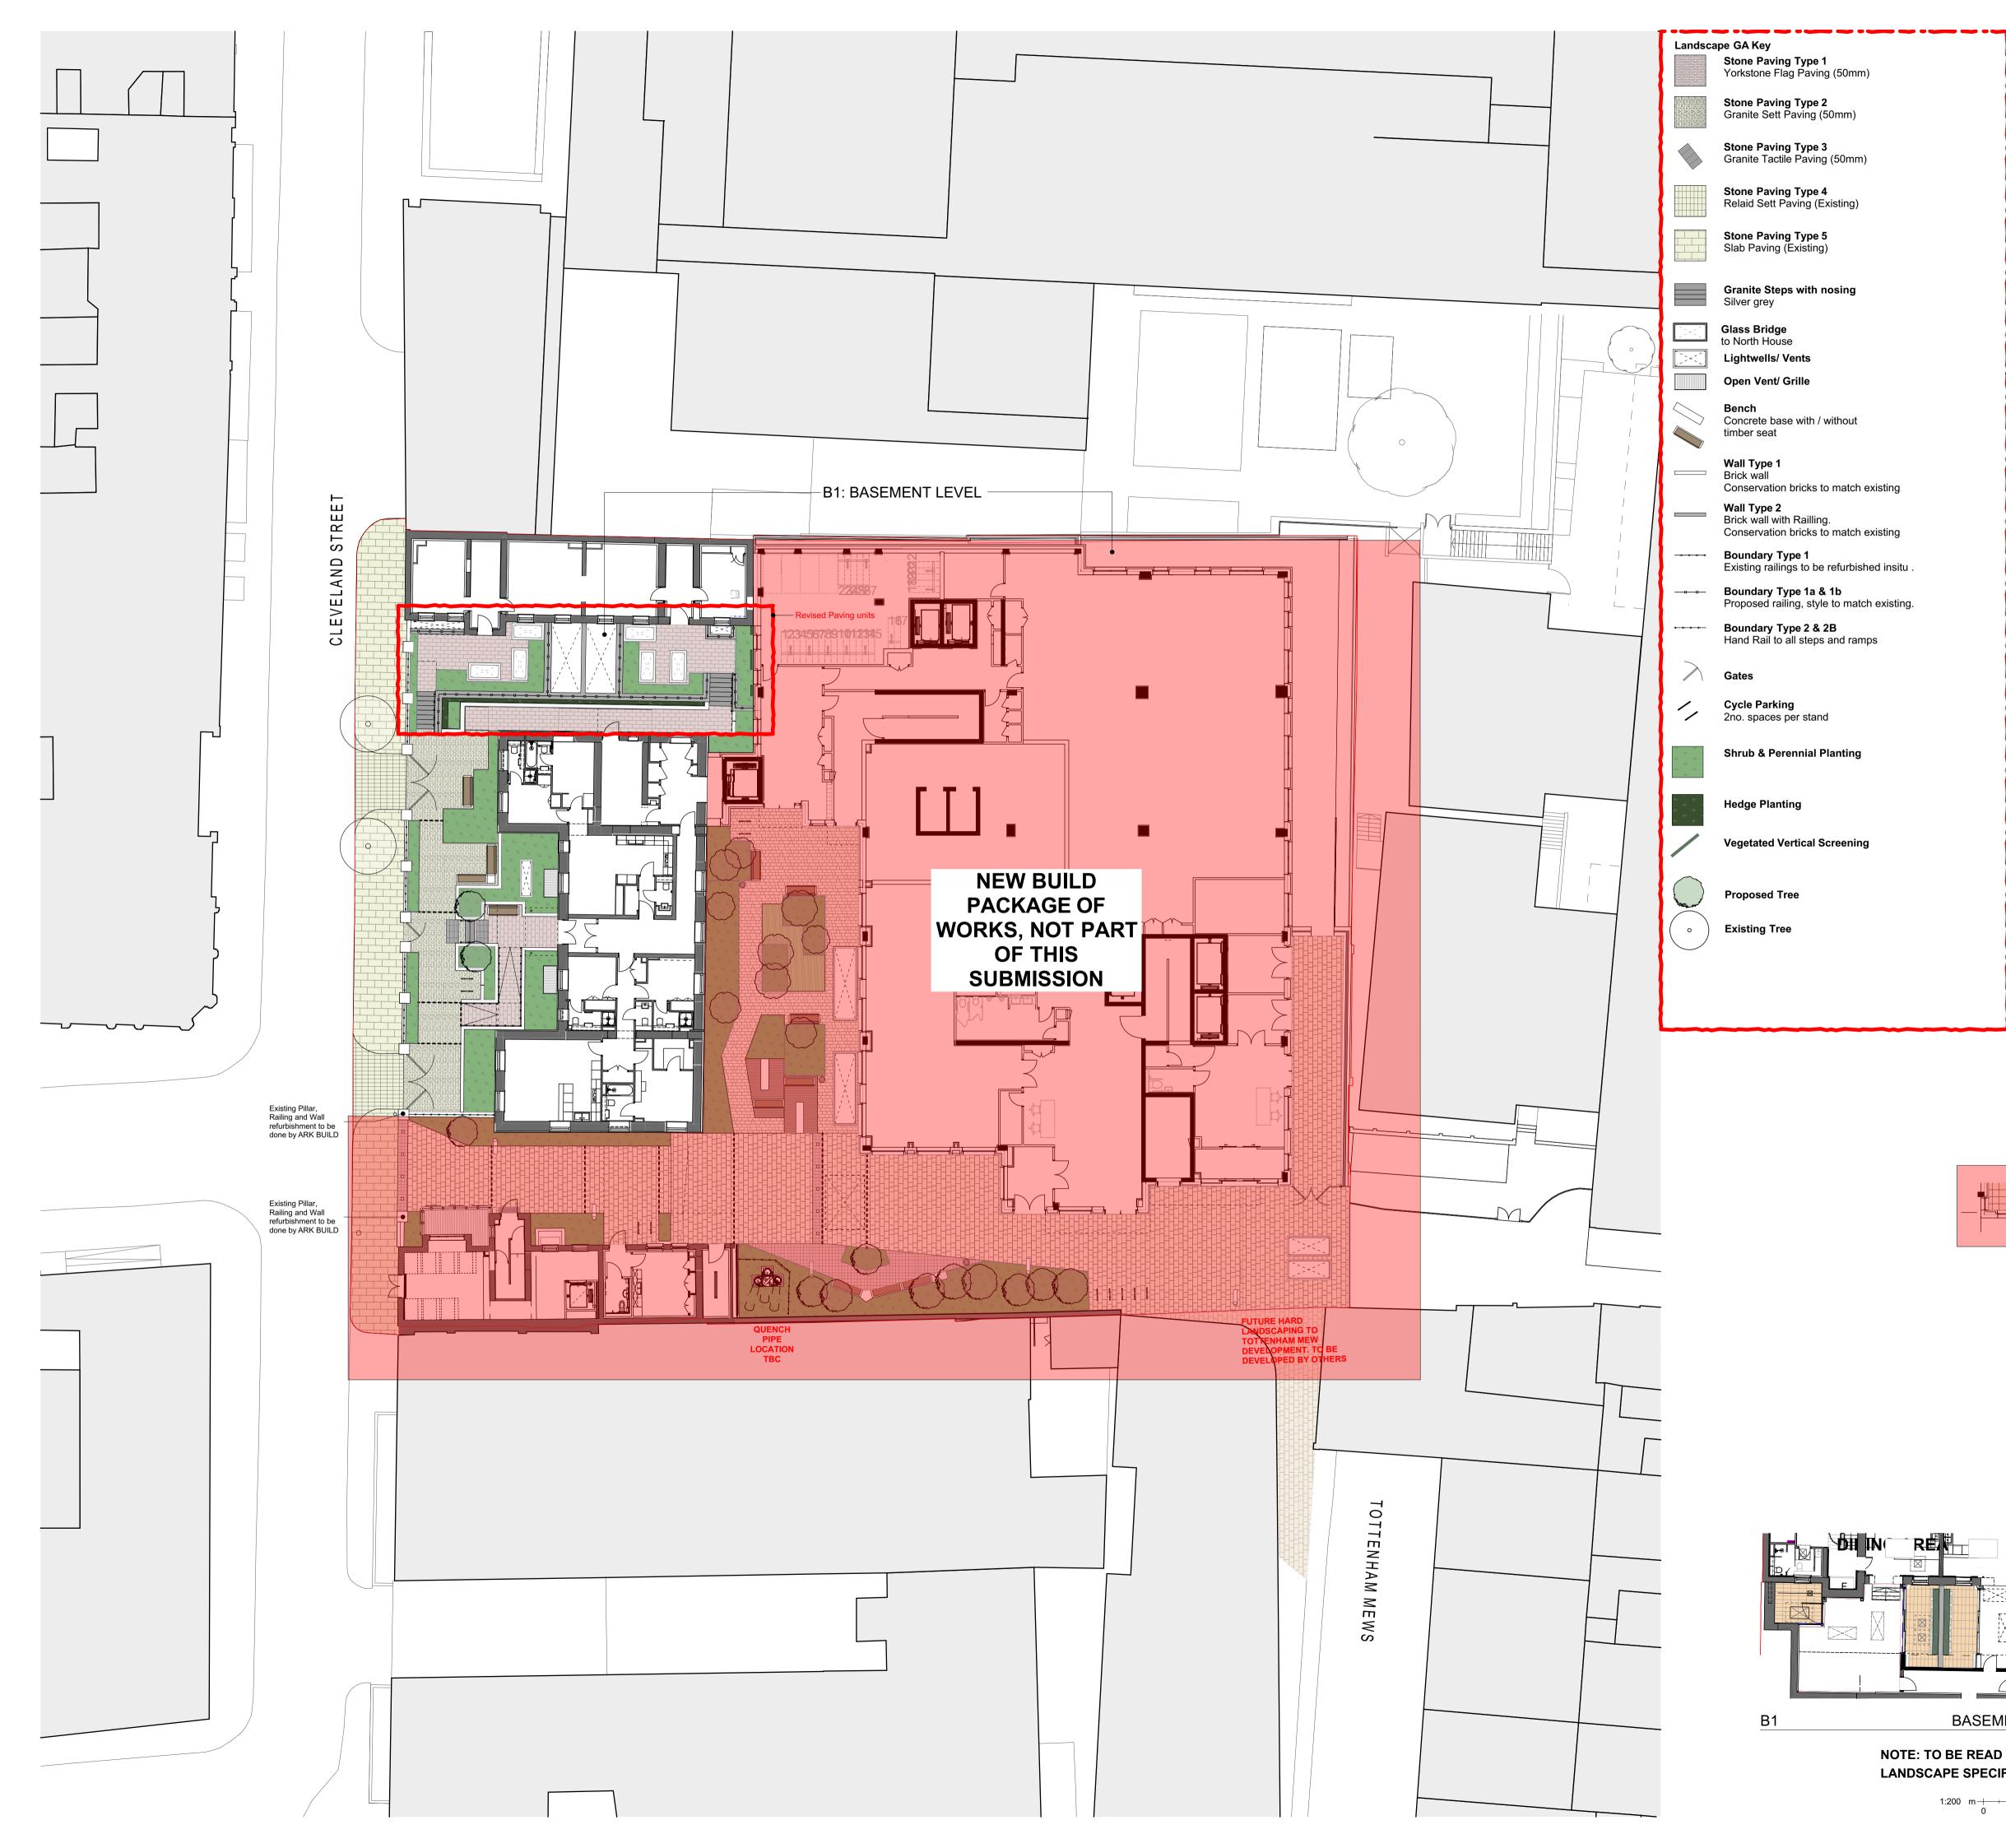

Notes

Check all dimensions on site. Do not scale from this drawing Report any discrepancies and omissions to HLM Architects This Drawing is Copyright ©

— Key updated to exlude NB information

NOTE: TO BE READ WITH BPD-HLM-XX-XX-SP-L-00601 LANDSCAPE SPECIFICATION FOR DETAILS.

# LLP

LANDSCAPE GA PLAN -

BPD-HLM-00-ZZ-DR-L-00001

HLM

□ Architects

Drawn

BH

Checked

## **MIDDLESEX ANNEXE**

Revisions

Project