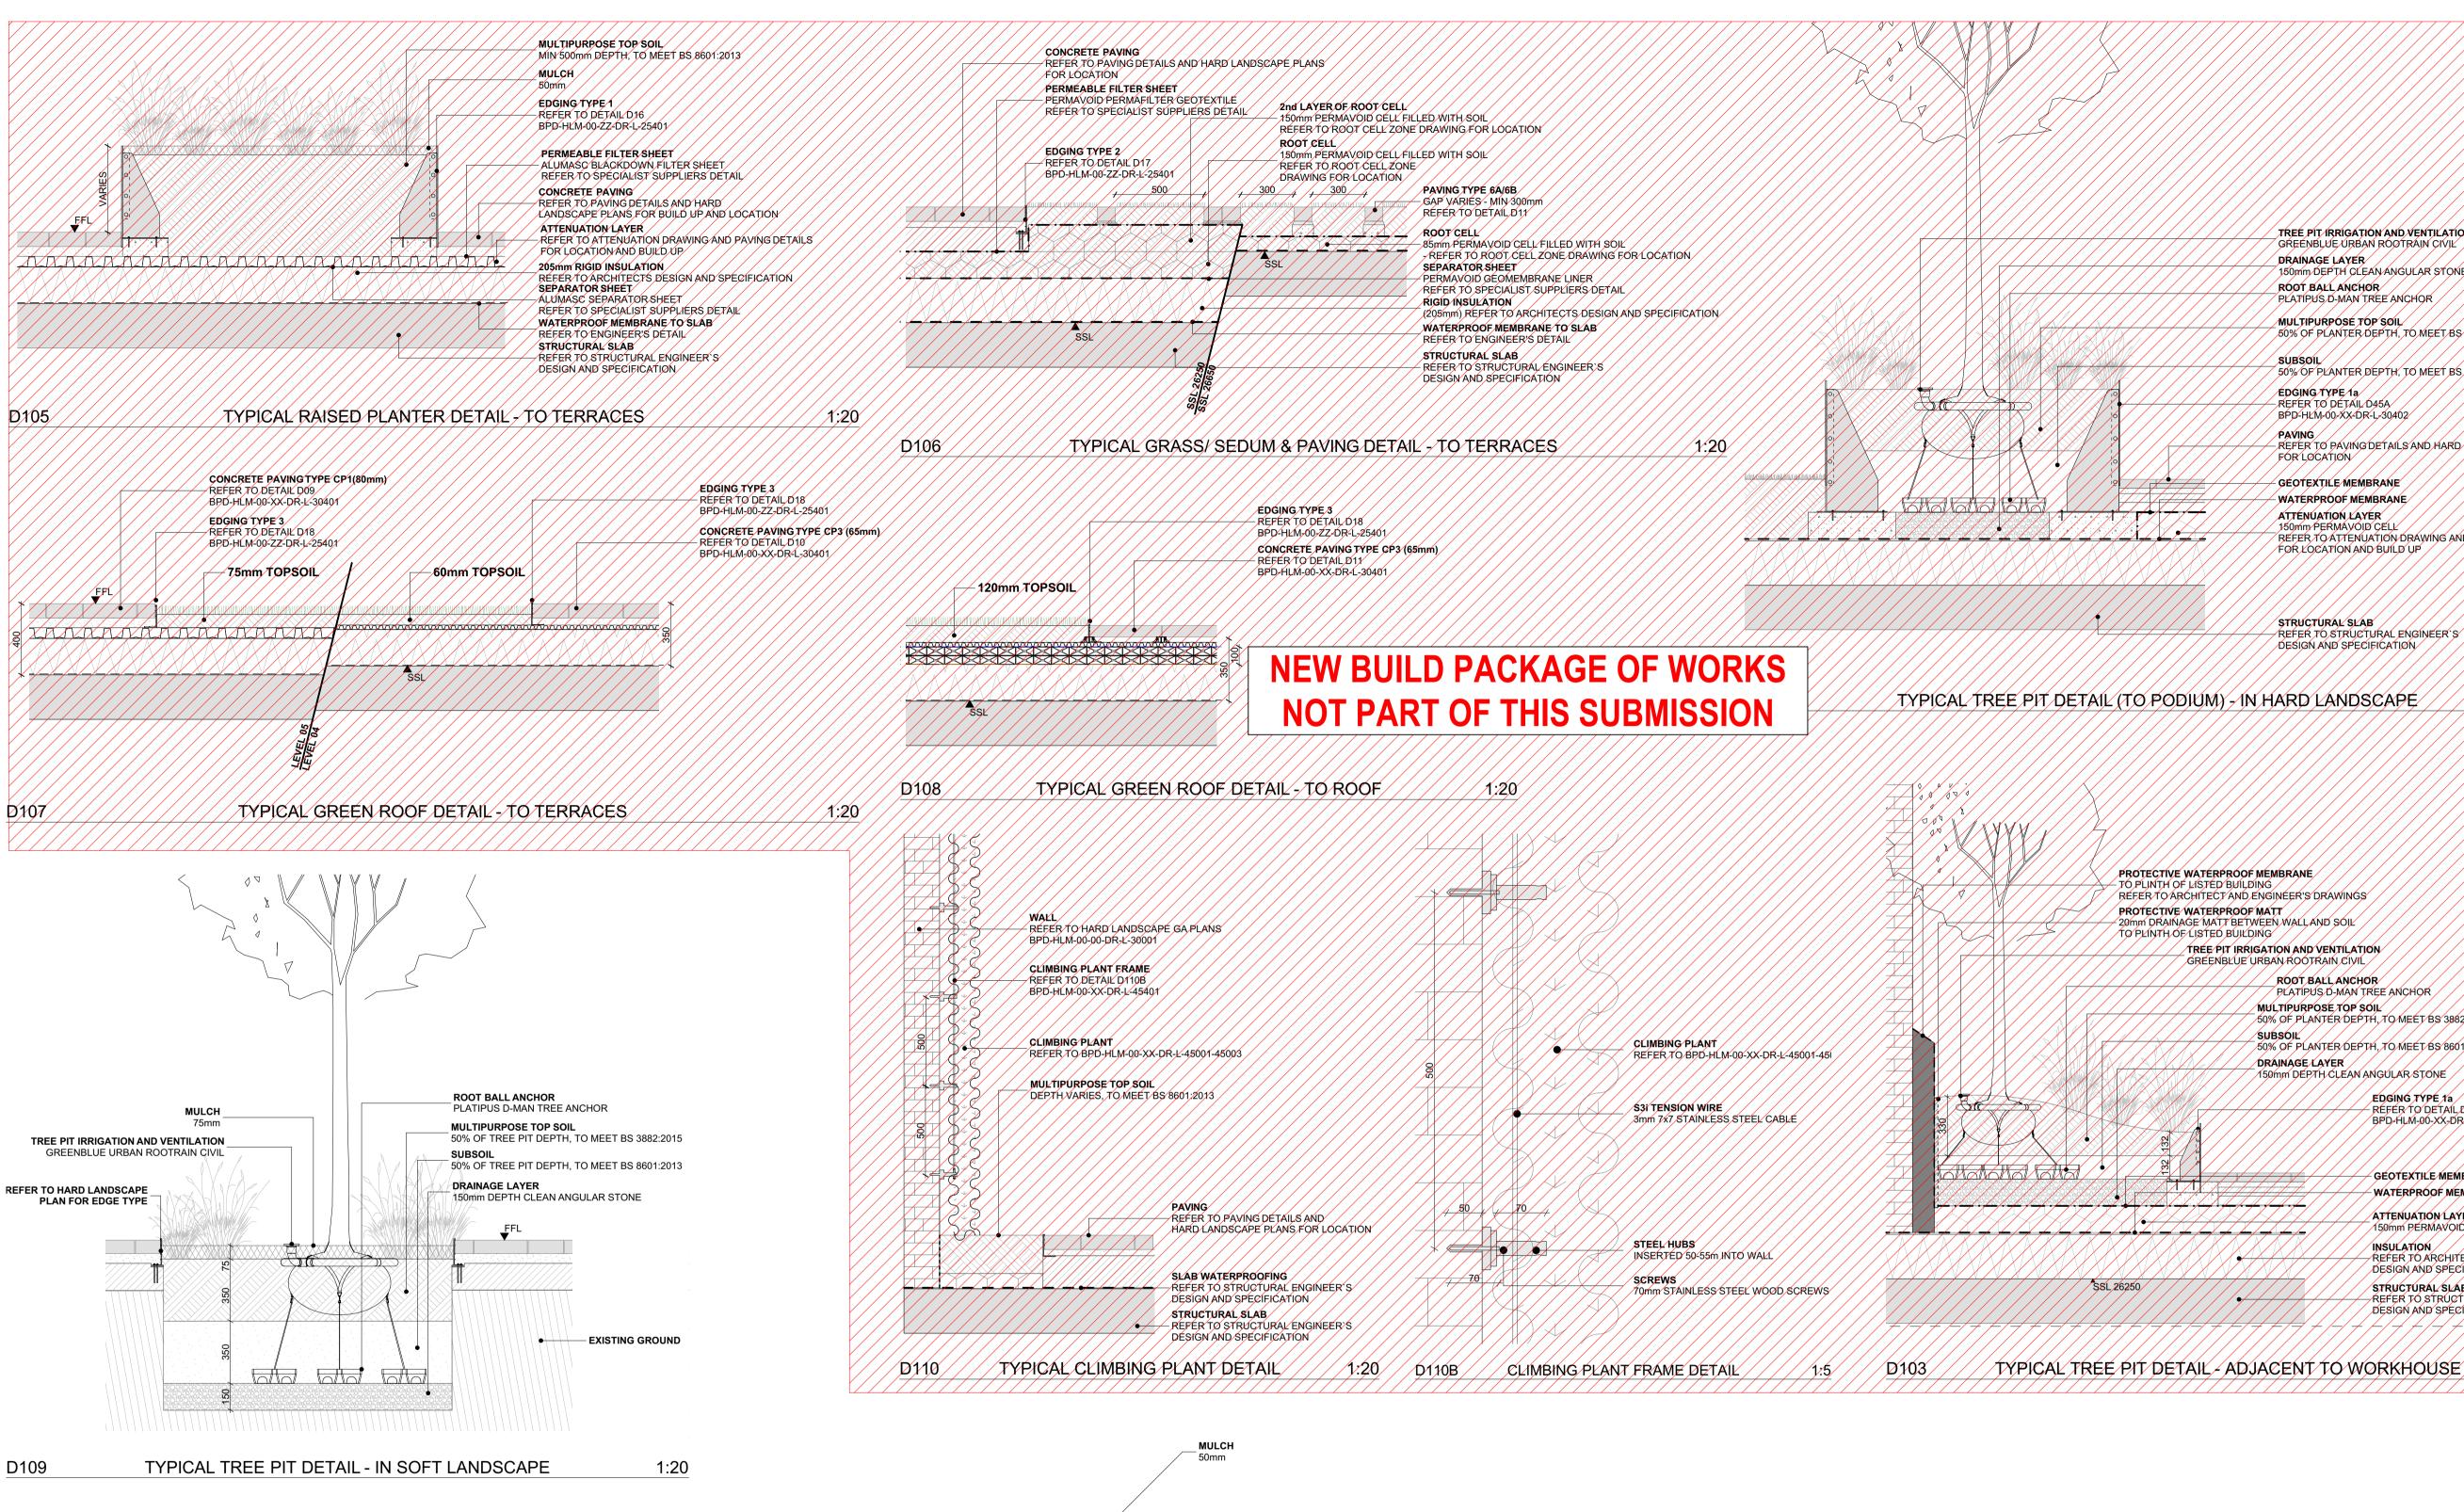

D111

TYPICAL PLANTER DETAIL SOFT BUILD UP

1:20

## Notes

Check all dimensions on site. Do not scale from this drawing Report any discrepancies and omissions to HLM Architects This Drawing is Copyright ©

#### STRUCTURAL SLAB REFER TO STRUCTURAL ENGINEER'S DESIGN AND SPECIFICATION

TREE PIT IRRIGATION AND VENTILATION

GREENBLUE URBAN ROOTRAIN CIVIL

150mm DEPTH CLEAN ANGULAR STONE

50% OF PLANTER DEPTH, TO MEET BS 3882;201

50% OF PLANTER DEPTH, TO MEET BS 8601:20

REFER TO PAVING DETAILS AND HARD LANDSCAPE PLANS

REFER TO ATTENUATION DRAWING AND PAVING DETAILS

PLATIPUS D-MAN TREE ANCHOR

DRAINAGE LAYER

ROOT BALL ANCHOR

SUBSOIL

PAVING

EDGING TYPE 1a - REFER TO DETAIL D45A

FOR LOCATION

MULTIPURPOSE TOP SOIL

BPD-HLM-00-XX-DR-L-30402

GEOTEXTILE MEMBRANE

WATERPROOF MEMBRANE

150mm PERMAVOID CELL

FOR LOCATION AND BUILD UP

ATTENUATION LAYER

PROTECTIVE WATERPROOF MEMBRANE REFER TO ARCHITECT AND ENGINEER'S DRAWINGS 20mm DRAINAGE MATT BETWEEN WALLAND SOIL

> TREE PIT IRRIGATION AND VENTILATION ĞRÉĘŃBŁUE URBAN ROÓTRAIN CIVIL

•/-/

ROOT BALL ANCHOR PLATIPUS D-MAN TREE ANCHOR MULTIPURPOSE TOP SOIL 50% OF PLANTER DEPTH, TO MEET BS 3882:2015 SUBSOIL 50% OF PLANTER DEPTH, TO MEET BS 8601,2013 DRAINAGE LAYER 150mm DEPTH CLEAN ANGULAR STONE

EDGING TYPE 1a REFER TO DETAIL 045 BPD-HLM-00-XX-DR-L-30402

GÉOTEXTILE MEMBRANE -WATERPROOF MEMBRANE ATTENUATION LAYER 150mm PERMAVOID CELL REFER TO ARCHITECT'S DESIGN AND SPECIFICATION STRUCTURAL SLAB -REFER TO STRUCTURAL ENGINEER'S DESIGN AND SPECIFICATION

# **BEDFORD PASSAGE** DEVELOPMENT

# **MIDDLESEX ANNEXE** LLP

Title

SOFT LANDSCAPE DETAILS

| Drawing No.              |         | Revision |
|--------------------------|---------|----------|
| BPD-HLM-00-XX-DR-L-45401 |         | C08      |
|                          |         |          |
| Scale @ A1               | Drawn   |          |
| As Drawing               | BH      |          |
| Date                     | Checked |          |
| 04/10/2018               | HLM     |          |