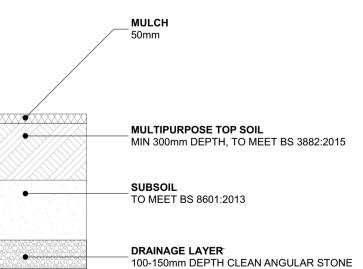

#### STRUCTURAL SLAB REFER TO STRUCTURAL ENGINEER'S DESIGN AND SPECIFICATION

TREE PIT IRRIGATION AND VENTILATION

GREENBLUE URBAN ROOTRAIN CIVIL

150mm DEPTH CLEAN ANGULAR STONE

50% OF PLANTER DEPTH, TO MEET BS 3882;201

50% OF PLANTER DEPTH, TO MEET BS 8601:20

REFER TO PAVING DETAILS AND HARD LANDSCAPE PLANS

REFER TO ATTENUATION DRAWING AND PAVING DETAILS

PLATIPUS D-MAN TREE ANCHOR

DRAINAGE LAYER

ROOT BALL ANCHOR

SUBSOIL

PAVING

ROOT BALL ANCHOR PLATIPUS D-MAN TREE ANCHOR MULTIPURPOSE TOP SOIL 50% OF PLANTER DEPTH, TO MEET BS 3882:2015 SUBSOIL 50% OF PLANTER DEPTH, TO MEET BS 8601,2013 DRAINAGE LAYER 150mm DEPTH CLEAN ANGULAR STONE