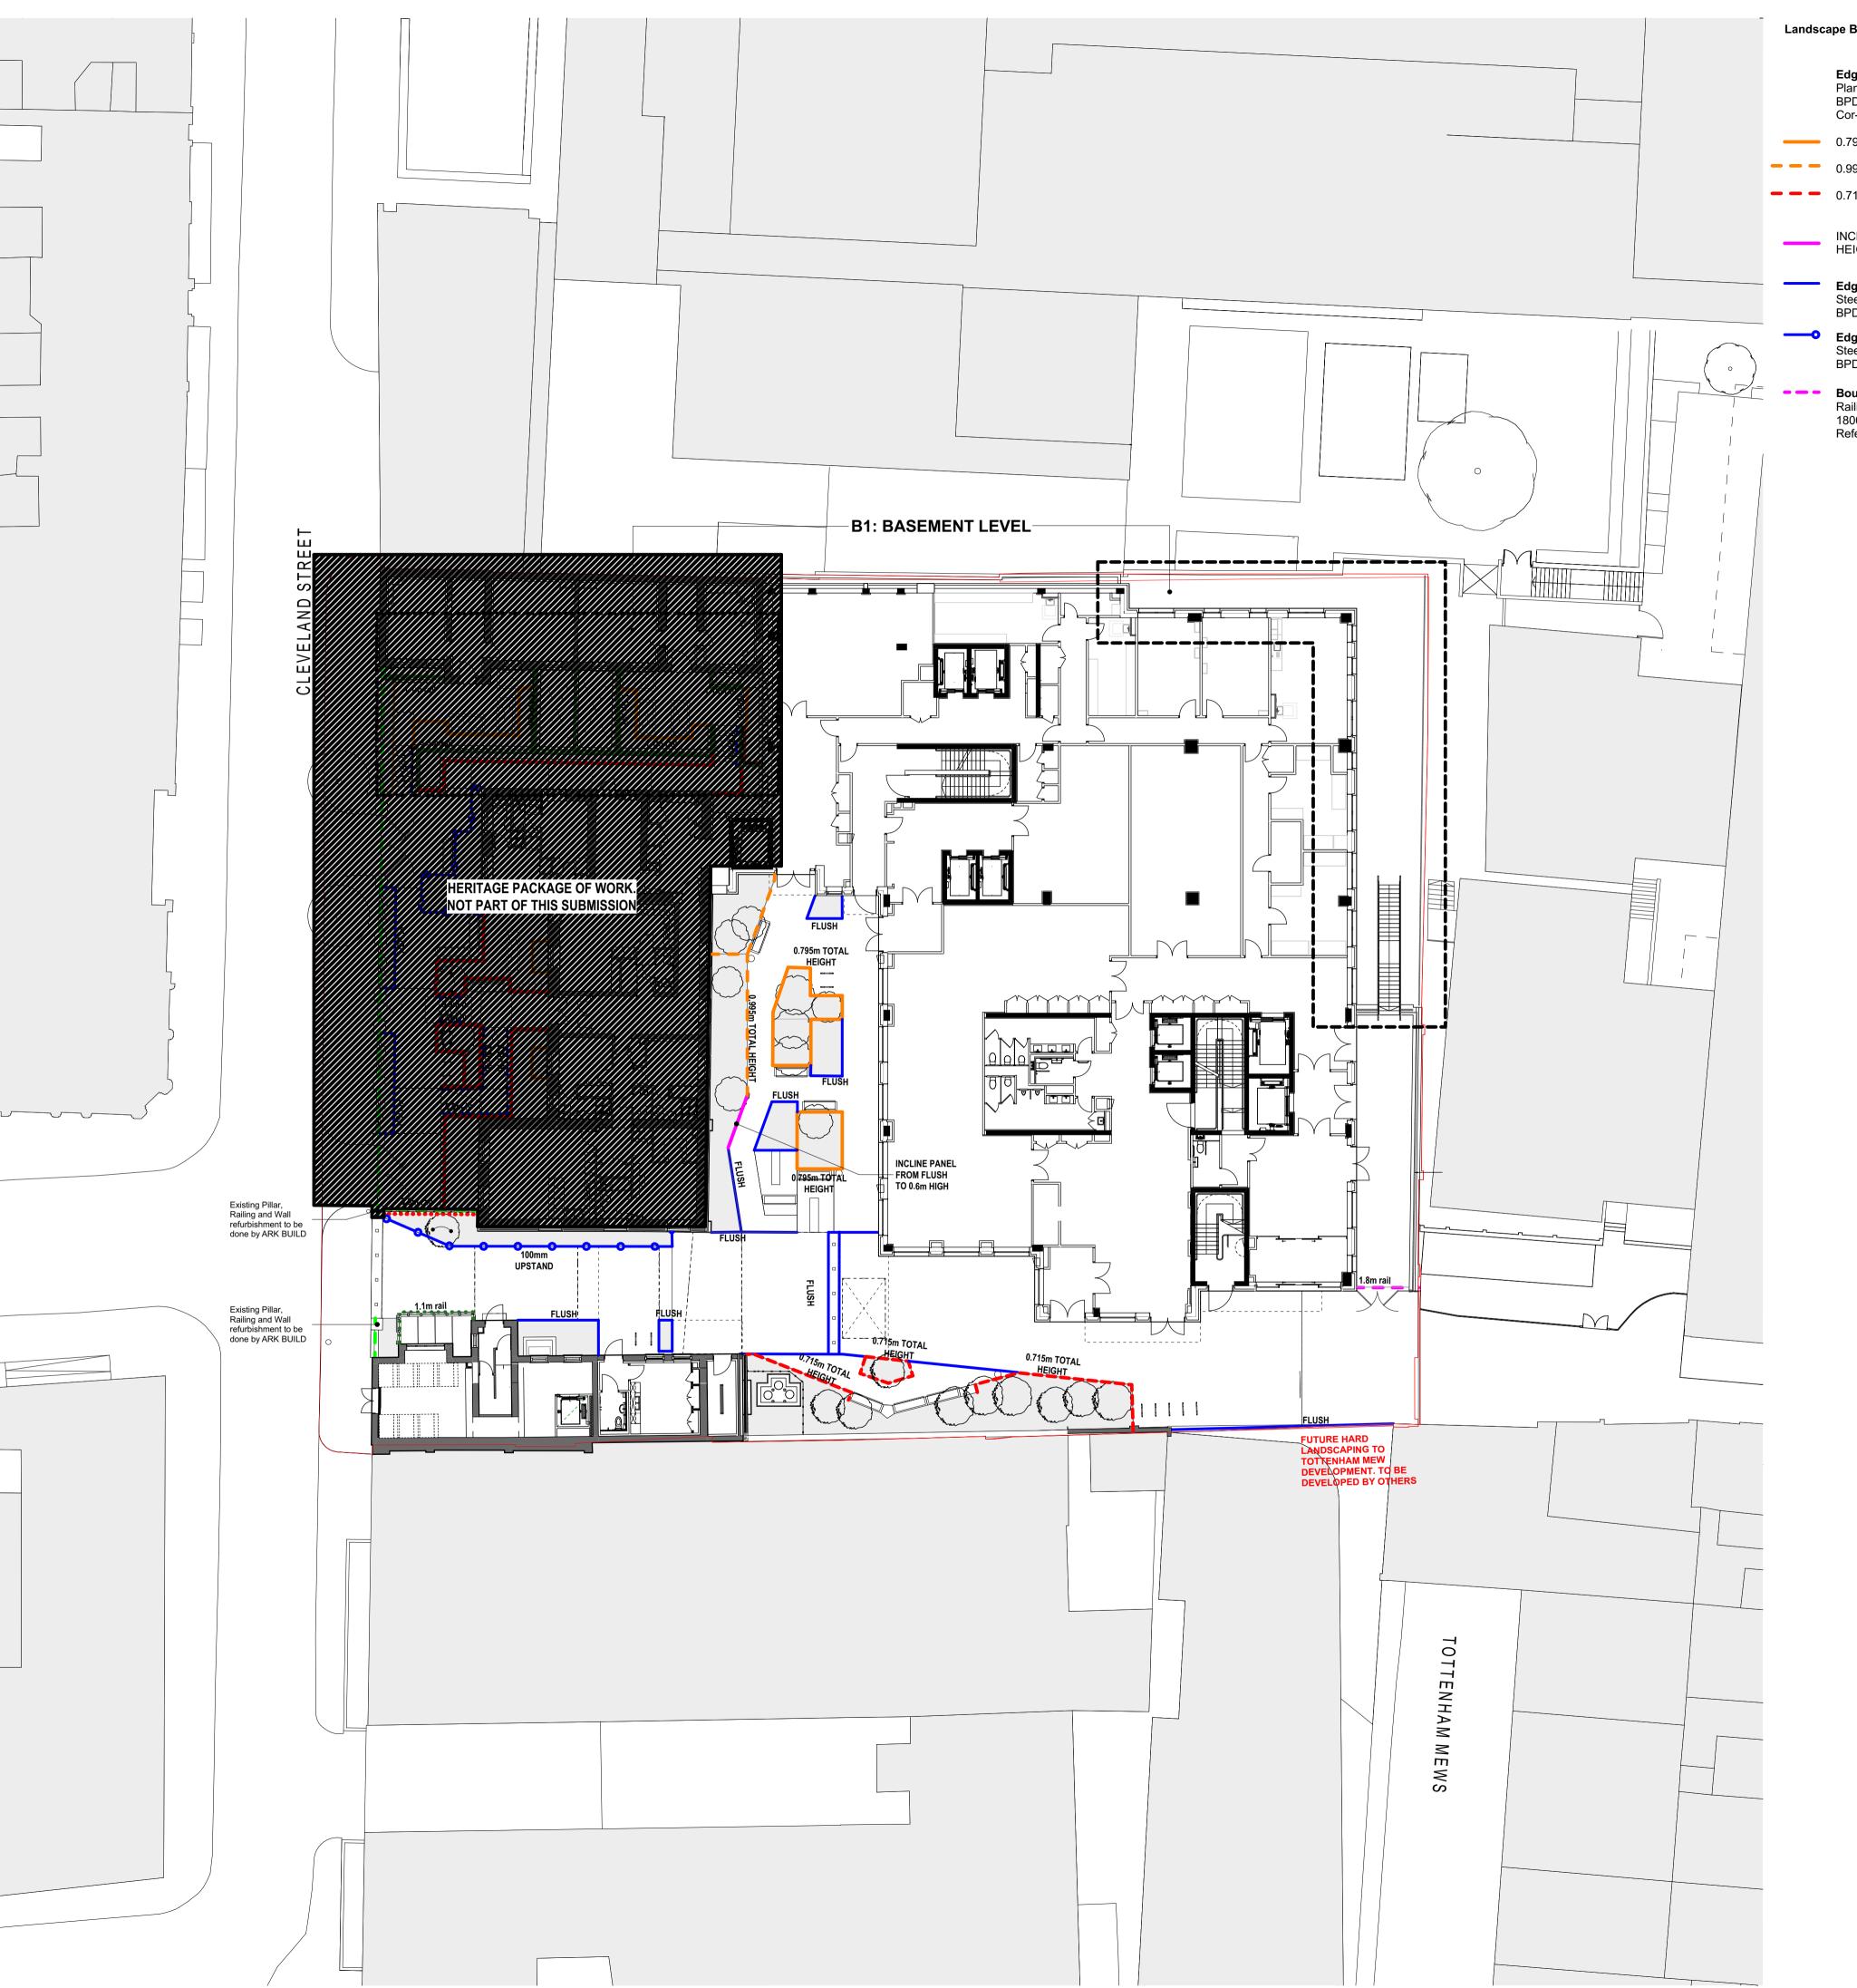

Landscape Boundary Plan Key NEW BUILD

Edging Type 1
Planter system - Refer to Hard Landscape Plan
BPD-HLM-NB-00-DR-L-30001 & 30002 for details
Cor-ten, 6(W)mm, height varies.

0.795m TOTAL HEIGHT. FROM BASE PLATE TO TOP OF PLANTER. 0.995m TOTAL HEIGHT. FROM BASE PLATE TO TOP OF PLANTER. • • • 0.715m TOTAL HEIGHT. FROM BASE PLATE TO TOP OF PLANTER.

INCLINED PANEL. FROM 0.395m TOTAL HEIGHT TO 0.995m TOTAL HEIGHT.FROM BASE PLATE TO TOP OF PLANTER.

Edging Type 2
Steel edging system, Flush - Refer to Hard Landscape Plan
BPD-HLM-NB-00-DR-L-30001 & 30002 for details

Edging Type 2b

Steel edging system, 100mm upstand - Refer to Hard Landscape Plan
BPD-HLM-NB-00-DR-L-30001 & 30002 for details

**Boundary Type 3**Railing to MRI Suite - Side Entrance, Black powder coated Refer to detail drawing BPD-HLM-NB-00-DR-L-25401

Check all dimensions on site. Do not scale from this drawing Report any discrepancies and omissions to HLM Architects This Drawing is Copyright ©

C01 REVISED SITE LAYOUT AS CLOUDED T02 AMENDED AS NOTED T01 NB STAGE 4 TENDER ISSUE

**BEDFORD PASSAGE DEVELOPMENT** 

02.08.23 HV AO 18.03.22 HV AO 12.02.21 HV AO Date By Chk

**MIDDLESEX ANNEXE** LLP

LANDSCAPE BOUNDARY **PLAN - GROUND FLOOR** 

Drawing No. BPD-HLM-NB-00-DR-L-25001

Scale @ A1 1:200 HVChecked 12.02.2021 HLM