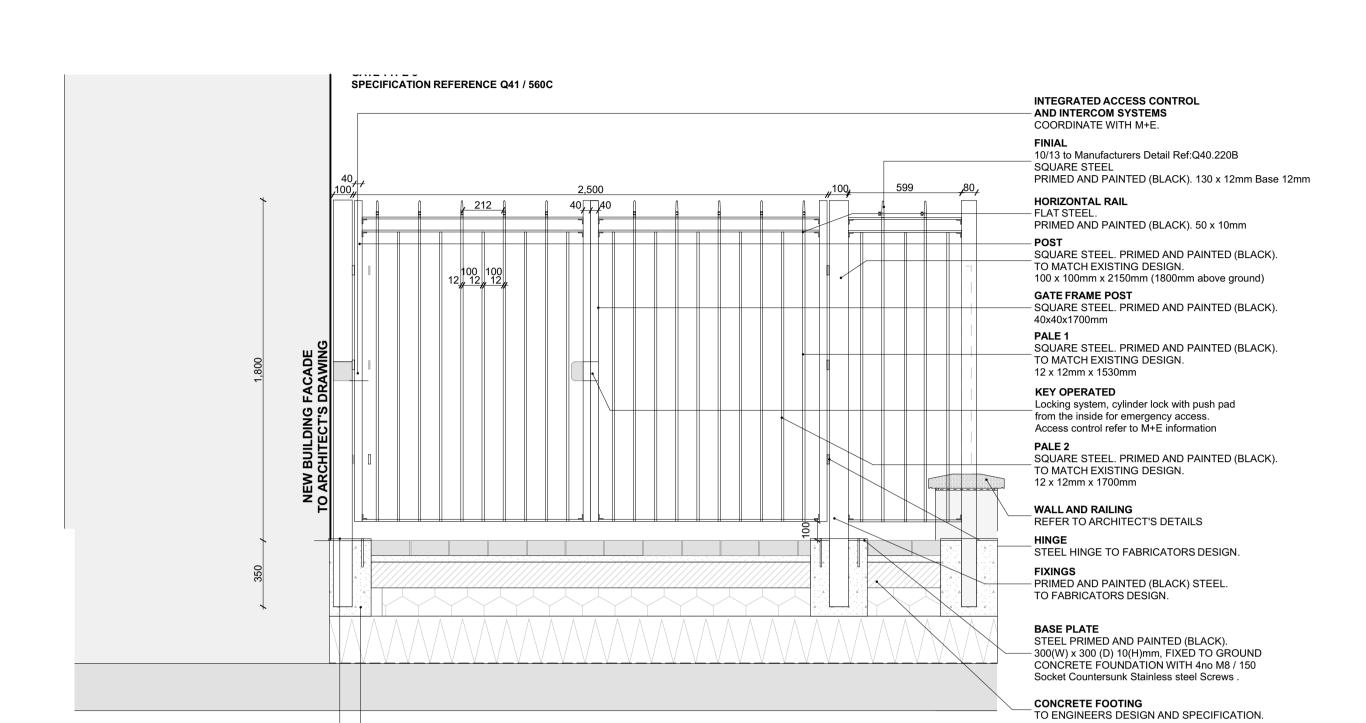

Check all dimensions on site. Do not scale from this drawing Report any discrepancies and omissions to HLM Architects This Drawing is Copyright ©

(D22) BOUNDARY TYPE BD3 / G3 1:20

100mm to either side of post, 400mm depth, 50mm below post (300x300x400mm) to be confirmed by

BASE PLATE
STEEL PRIMED AND PAINTED (BLACK).
400(W) x 225 (D) 10(H)mm, FIXED TO GROUND
CONCRETE FOUNDATION WITH 4no M8 / 150

TO ENGINEERS DESIGN AND SPECIFICATION — 400 x 220 x 400mm to be confirmed by engineer

Socket Countersunk Stainless steel Screws .

**CONCRETE FOOTING** 

 C01
 ISSUED FOR CONSTRUCTION
 02.08.23
 HV
 AO

 T01
 NB STAGE 4 TENDER ISSUE
 12.02.21
 HV
 AO

 Rev
 Description
 Date
 By
 Chk

Proje