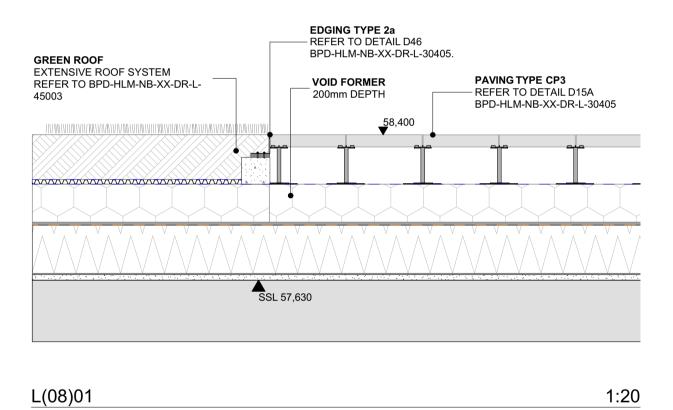

## LANDSCAPE DETAIL SECTIONS - SHEET 02

| Drawing No.              |                        |  |  |
|--------------------------|------------------------|--|--|
| BPD-HLM-NB-ZZ-DR-L-00212 |                        |  |  |
| Drawn                    |                        |  |  |
| HV                       |                        |  |  |
| Checked                  |                        |  |  |
| HLM                      |                        |  |  |
|                          | Drawn<br>HV<br>Checked |  |  |