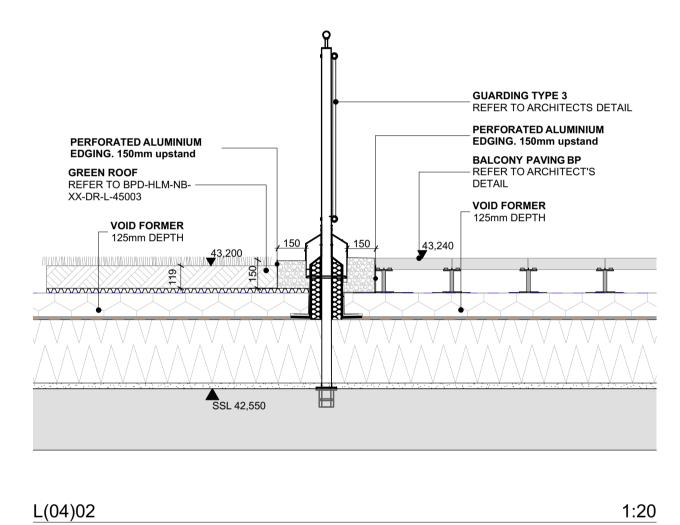

## LANDSCAPE DETAIL SECTIONS - SHEET 02

| Drawing No.              |                        |  |  |
|--------------------------|------------------------|--|--|
| BPD-HLM-NB-ZZ-DR-L-00212 |                        |  |  |
| Drawn                    |                        |  |  |
| HV                       |                        |  |  |
| Checked                  |                        |  |  |
| HLM                      |                        |  |  |
|                          | Drawn<br>HV<br>Checked |  |  |