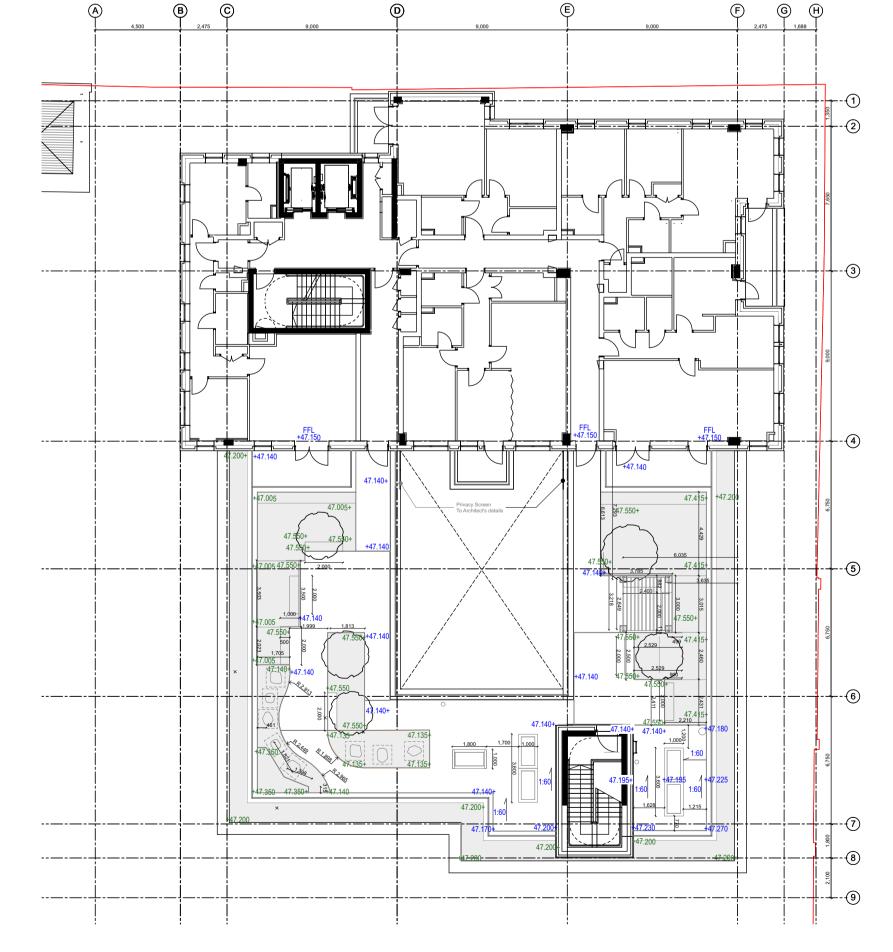

LEVEL 04 - GREEN ROOF TERRACE

1:200

1:200

LEVEL 05 - ROOF TERRACE

1:200

LEVEL 08 - ROOF PLANT

Landscape Levels Key

+26.76 Existing Levels

+26.76 Proposed Level for Section 278 Work

+26.76TOK Proposed Top of Kerb Level for Section 278 Work

+26.88 Proposed Levels +26.88 tow Proposed Top of Wall Level

+26.88 top Proposed Top of Planter Level +26.88 Proposed Levels within Planter

1:21 Proposed Falls 1:21 Proposed Falls for Section 278 Work

Propsed Ramp Slopes

----- Level Break

**Expansion Joints** EJ Refer to Hard Landscape Drawing
BPD-HLM-00-00-DR-L-30001
and BPD-HLM-00-00-DR-L-30002 for Details

Soft Landscape

Hard Landscape

Approximate location of manhole / downpipe. Refer to Engineer's drawings for details.

Approximate location of attenuation tank. Refer to Engineer's drawings for details.

Surface Drainage Channel.
Refer to AECOM Civils Drainage Plans