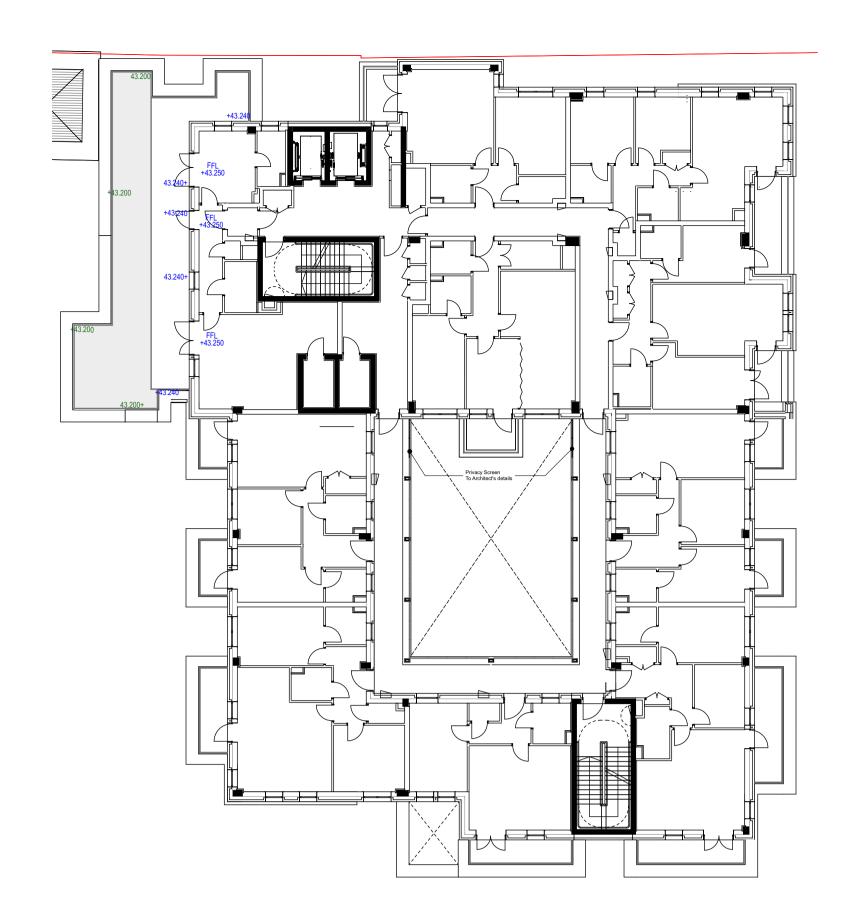

LEVEL 04 - GREEN ROOF TERRACE

1:200

1:200

LEVEL 05 - ROOF TERRACE

1:200

LEVEL 08 - ROOF PLANT

Landscape Levels Key

+26.76 Existing Levels

+26.76 Proposed Level for Section 278 Work

+26.76TOK Proposed Top of Kerb Level for Section 278 Work

+26.88 Proposed Levels +26.88 tow Proposed Top of Wall Level

+26.88 top Proposed Top of Planter Level +26.88 Proposed Levels within Planter

1:21 Proposed Falls 1:21 Proposed Falls for Section 278 Work

Propsed Ramp Slopes

----- Level Break

**Expansion Joints** EJ Refer to Hard Landscape Drawing
BPD-HLM-00-00-DR-L-30001
and BPD-HLM-00-00-DR-L-30002 for Details

Soft Landscape

Hard Landscape

Approximate location of manhole / downpipe. Refer to Engineer's drawings for details.

Approximate location of attenuation tank. Refer to Engineer's drawings for details.

Surface Drainage Channel.
Refer to AECOM Civils Drainage Plans