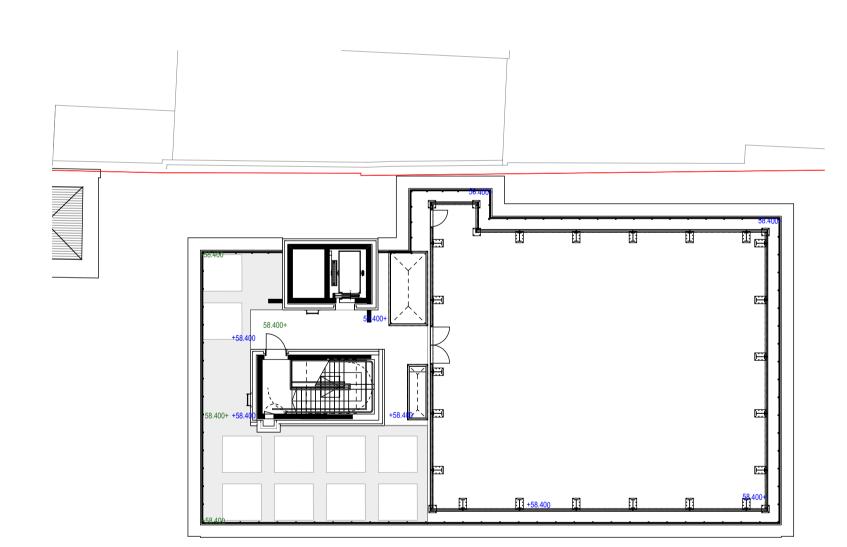

LEVEL 04 - GREEN ROOF TERRACE

1:200

1:200

LEVEL 05 - ROOF TERRACE

1:200

LEVEL 08 - ROOF PLANT

Landscape Levels Key

+26.76 Existing Levels

+26.76 Proposed Level for Section 278 Work

+26.76TOK Proposed Top of Kerb Level for Section 278 Work

+26.88 Proposed Levels +26.88 tow Proposed Top of Wall Level

+26.88 top Proposed Top of Planter Level +26.88 Proposed Levels within Planter

1:21 Proposed Falls 1:21 Proposed Falls for Section 278 Work

Propsed Ramp Slopes

----- Level Break

**Expansion Joints** EJ Refer to Hard Landscape Drawing
BPD-HLM-00-00-DR-L-30001
and BPD-HLM-00-00-DR-L-30002 for Details

Soft Landscape

Hard Landscape

Approximate location of manhole / downpipe. Refer to Engineer's drawings for details.

Approximate location of attenuation tank. Refer to Engineer's drawings for details.

Surface Drainage Channel.
Refer to AECOM Civils Drainage Plans