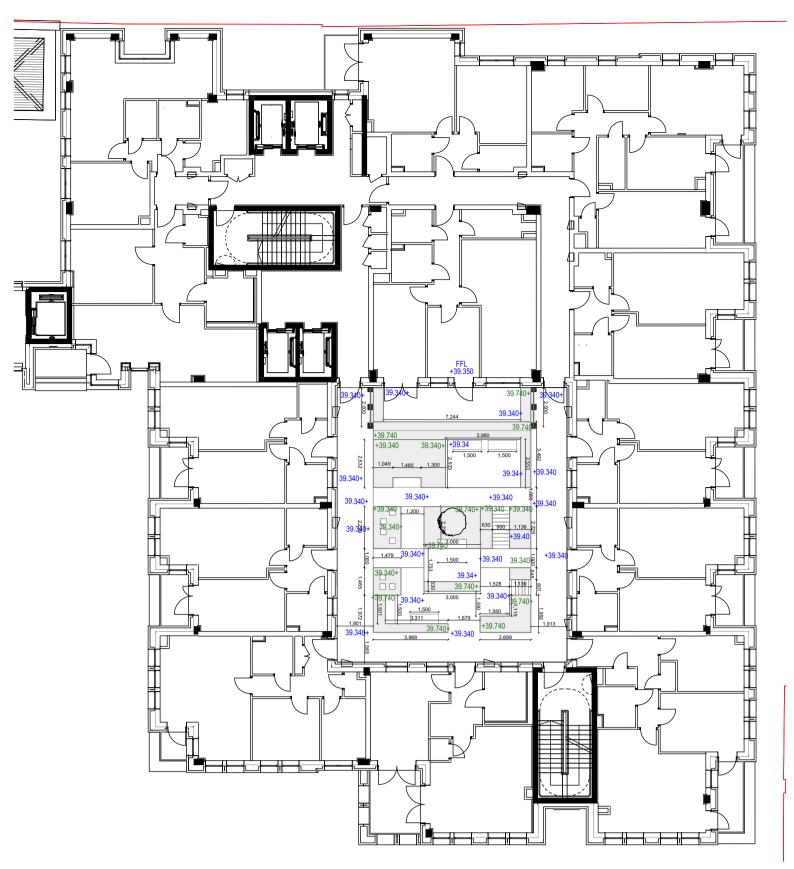

LEVEL 04 - GREEN ROOF TERRACE

1:200

1:200

LEVEL 05 - ROOF TERRACE

1:200

LEVEL 08 - ROOF PLANT

Landscape Levels Key

+26.76 Existing Levels

+26.76 Proposed Level for Section 278 Work

+26.76TOK Proposed Top of Kerb Level for Section 278 Work

+26.88 Proposed Levels +26.88 tow Proposed Top of Wall Level

+26.88 top Proposed Top of Planter Level +26.88 Proposed Levels within Planter

1:21 Proposed Falls 1:21 Proposed Falls for Section 278 Work

Propsed Ramp Slopes

----- Level Break

**Expansion Joints** EJ Refer to Hard Landscape Drawing
BPD-HLM-00-00-DR-L-30001
and BPD-HLM-00-00-DR-L-30002 for Details

Soft Landscape

Hard Landscape

Approximate location of manhole / downpipe. Refer to Engineer's drawings for details.

Approximate location of attenuation tank. Refer to Engineer's drawings for details.

Surface Drainage Channel.
Refer to AECOM Civils Drainage Plans