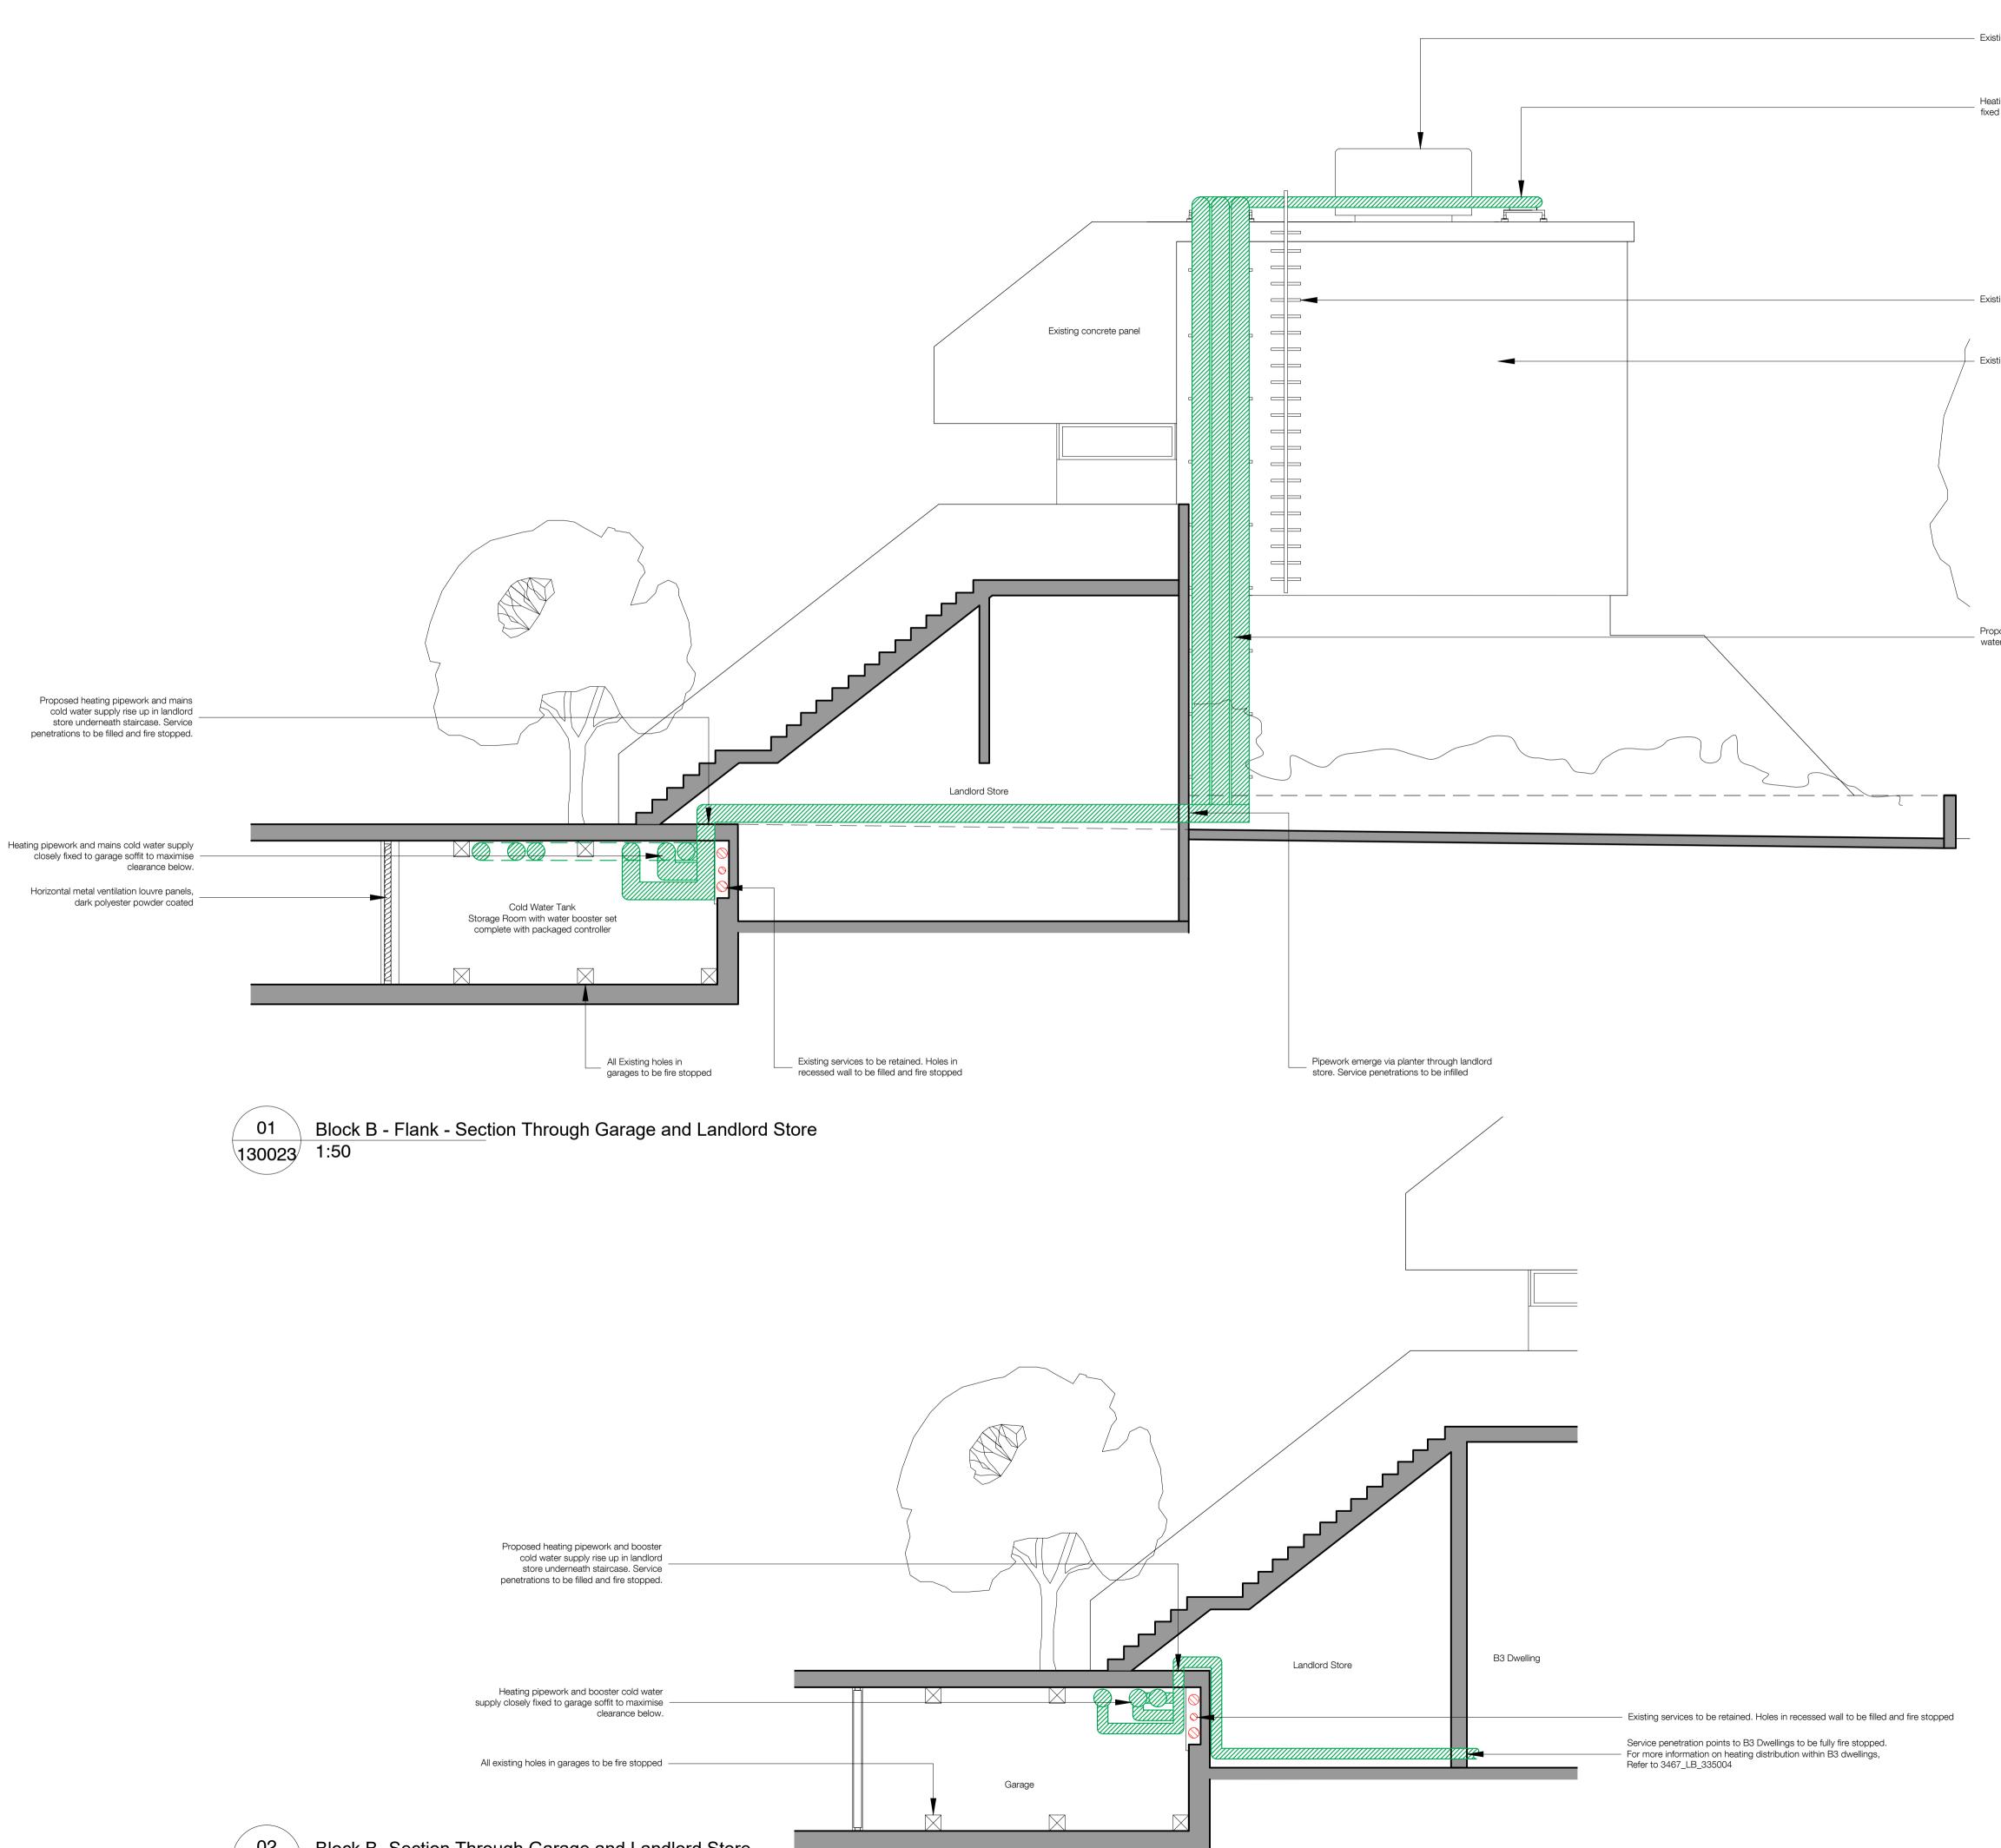

02 Block B -Section Through Garage and Landlord Store 130023 1:50

## Heating and mains cold water pipes

fixed to self-supporting frame

Existing maintenance ladder

Existing render panel

Proposed heating & mains cold water pipes in light metal finish