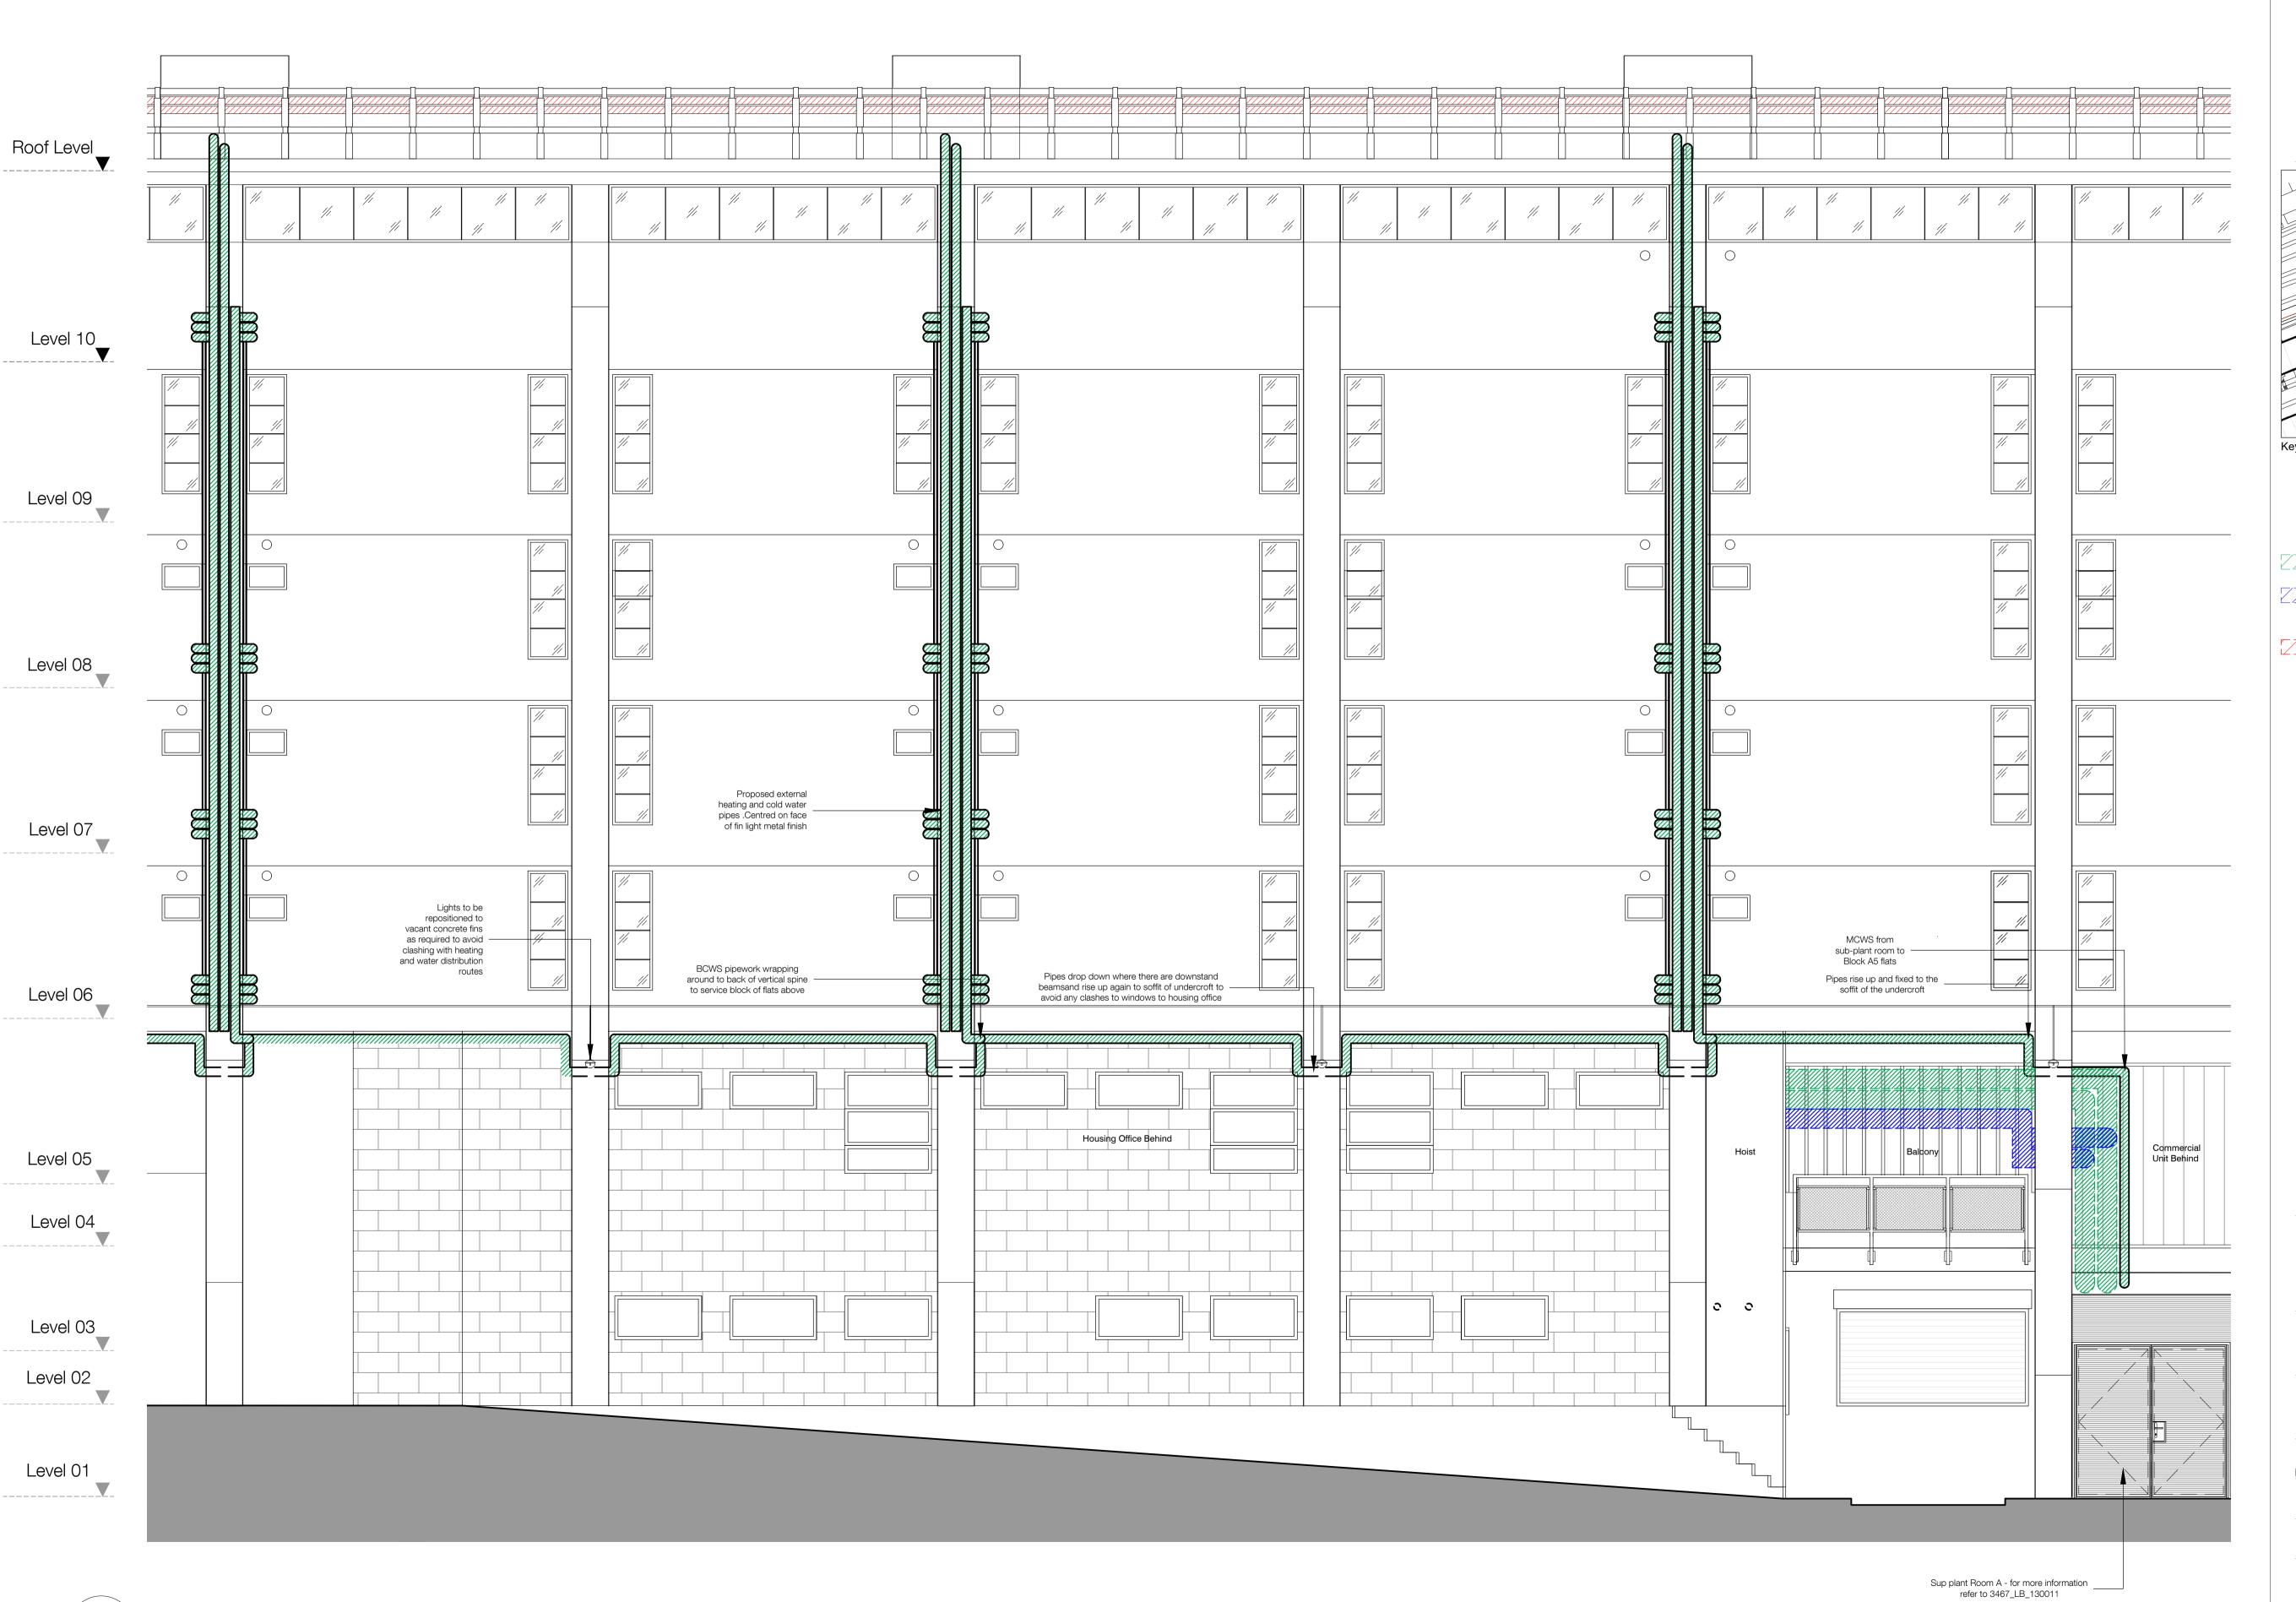

**Notes** 1. Do not scale this drawing. 2. All dimensions must be checked on site and any discrepancies verified with the architect.3. Unless shown otherwise, all dimensions are to structural surfaces. Drawing to be read with all other issued information. Any discrepancies to be brought to the attention of the architect. 5. This drawing is the copyright of Levitt Bernstein and may not be copied, altered or reproduced in any form, or passed to a third party without license or written consent. This is not a construction drawing, it is unsuitable for the purpose of construction and must on no account be used as such. Proposed pipework for final install Proposed pipework for initial install, removed at end of migration period Existing pipework retained in place during migration period. P1 09.02.24 - Planning & Listed Building Consent KS Rev Date Project name **Alexandra Rd Estate** Heating Infrastructure Drawing number 3467\_LB\_130017 Block A - Distribution Route from Sub-plant Room A to Block A5 Flats - Elevation