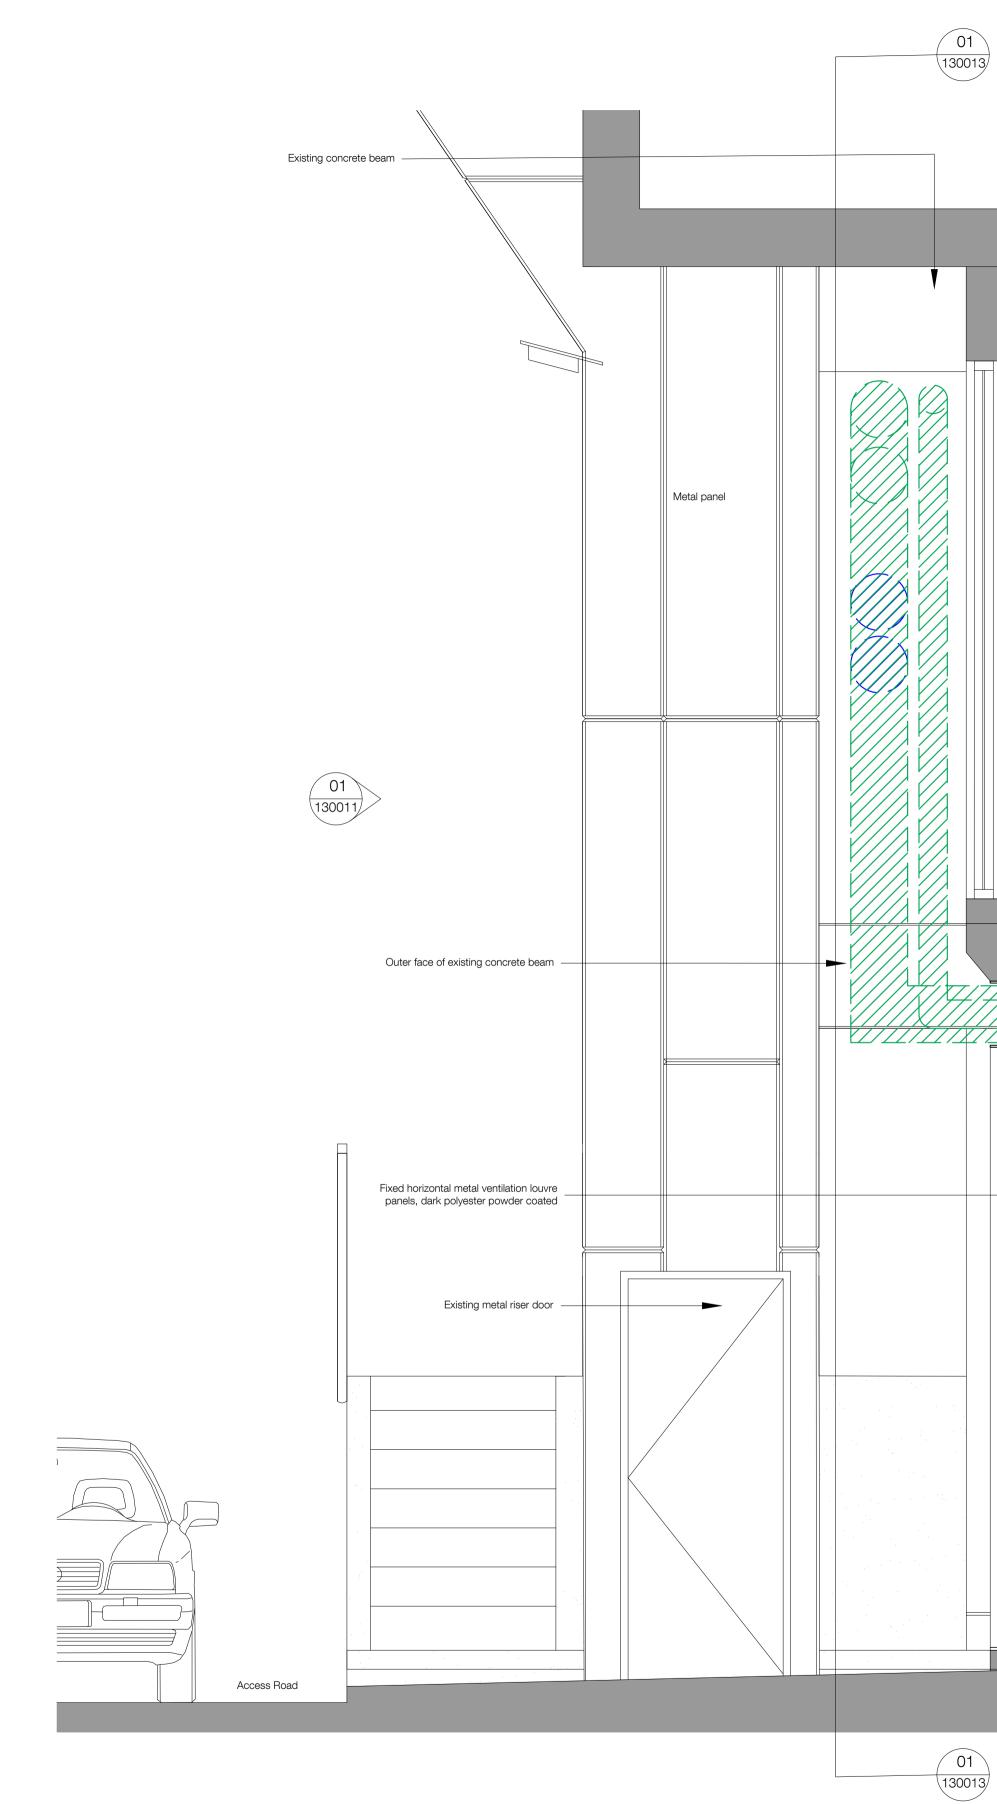

Block A - Temporary and Final - Sub-Plant Room West Elevation 01

Dwelling

Commercial Unit

Fixed horizontal metal ventilation – louvre panels, dark polyester powder coated Proposed Sub-Plant Room A Car parking \_ New metal balustrade \_ at car park level to match existing Demountable Panel Demountable Panel

| Level 06     | <section-header><section-header></section-header></section-header>                                                                                                                                                                                                                                                                                                                                                                                                               |
|--------------|----------------------------------------------------------------------------------------------------------------------------------------------------------------------------------------------------------------------------------------------------------------------------------------------------------------------------------------------------------------------------------------------------------------------------------------------------------------------------------|
| Level 05     | Key Plan N   ZZZZZ Proposed pipework for final install, installed following migration period & retained going forward   ZZZZZZ Proposed pipework for initial install, installed at end of migration period                                                                                                                                                                                                                                                                       |
| Level 04     | Existing pipework retained in place during<br>migration period. Removed following                                                                                                                                                                                                                                                                                                                                                                                                |
| Level 03 💌   |                                                                                                                                                                                                                                                                                                                                                                                                                                                                                  |
| Level 02     | P3 09.02.24 - Planning & Listed Building Consent KS   P2 10.11.23 - Planning & Listed Building Consent KS   P1 07.04.22 - For comment KS   Rev Date Description Initials   Project name Initials   Project name   Alexandra Rd Estate   Heating Infrastructure Rev   Drawing number Rev   3467_LB_130015 P3   Drawing Date   Block A - Temporary and Final Condition Sub-Plant Room West Elevation Date   Purpose of issue Date   PLANNING 10.11.23   Scale Drawn   1.20 @ A1 KS |
| 0 1m<br>0.5m | Client Checked   Camden CC PM   Ievittbernstein.co.uk Ievittbernstein.co.uk   London Manchester   Thane Studios Bonded Warehouse   2-4 Thane Villas Grape Street   London N7 7PA Manchester M3 3JE   +44 (0)20 7275 7676 +44 (0)16 1669 8740                                                                                                                                                                                                                                     |