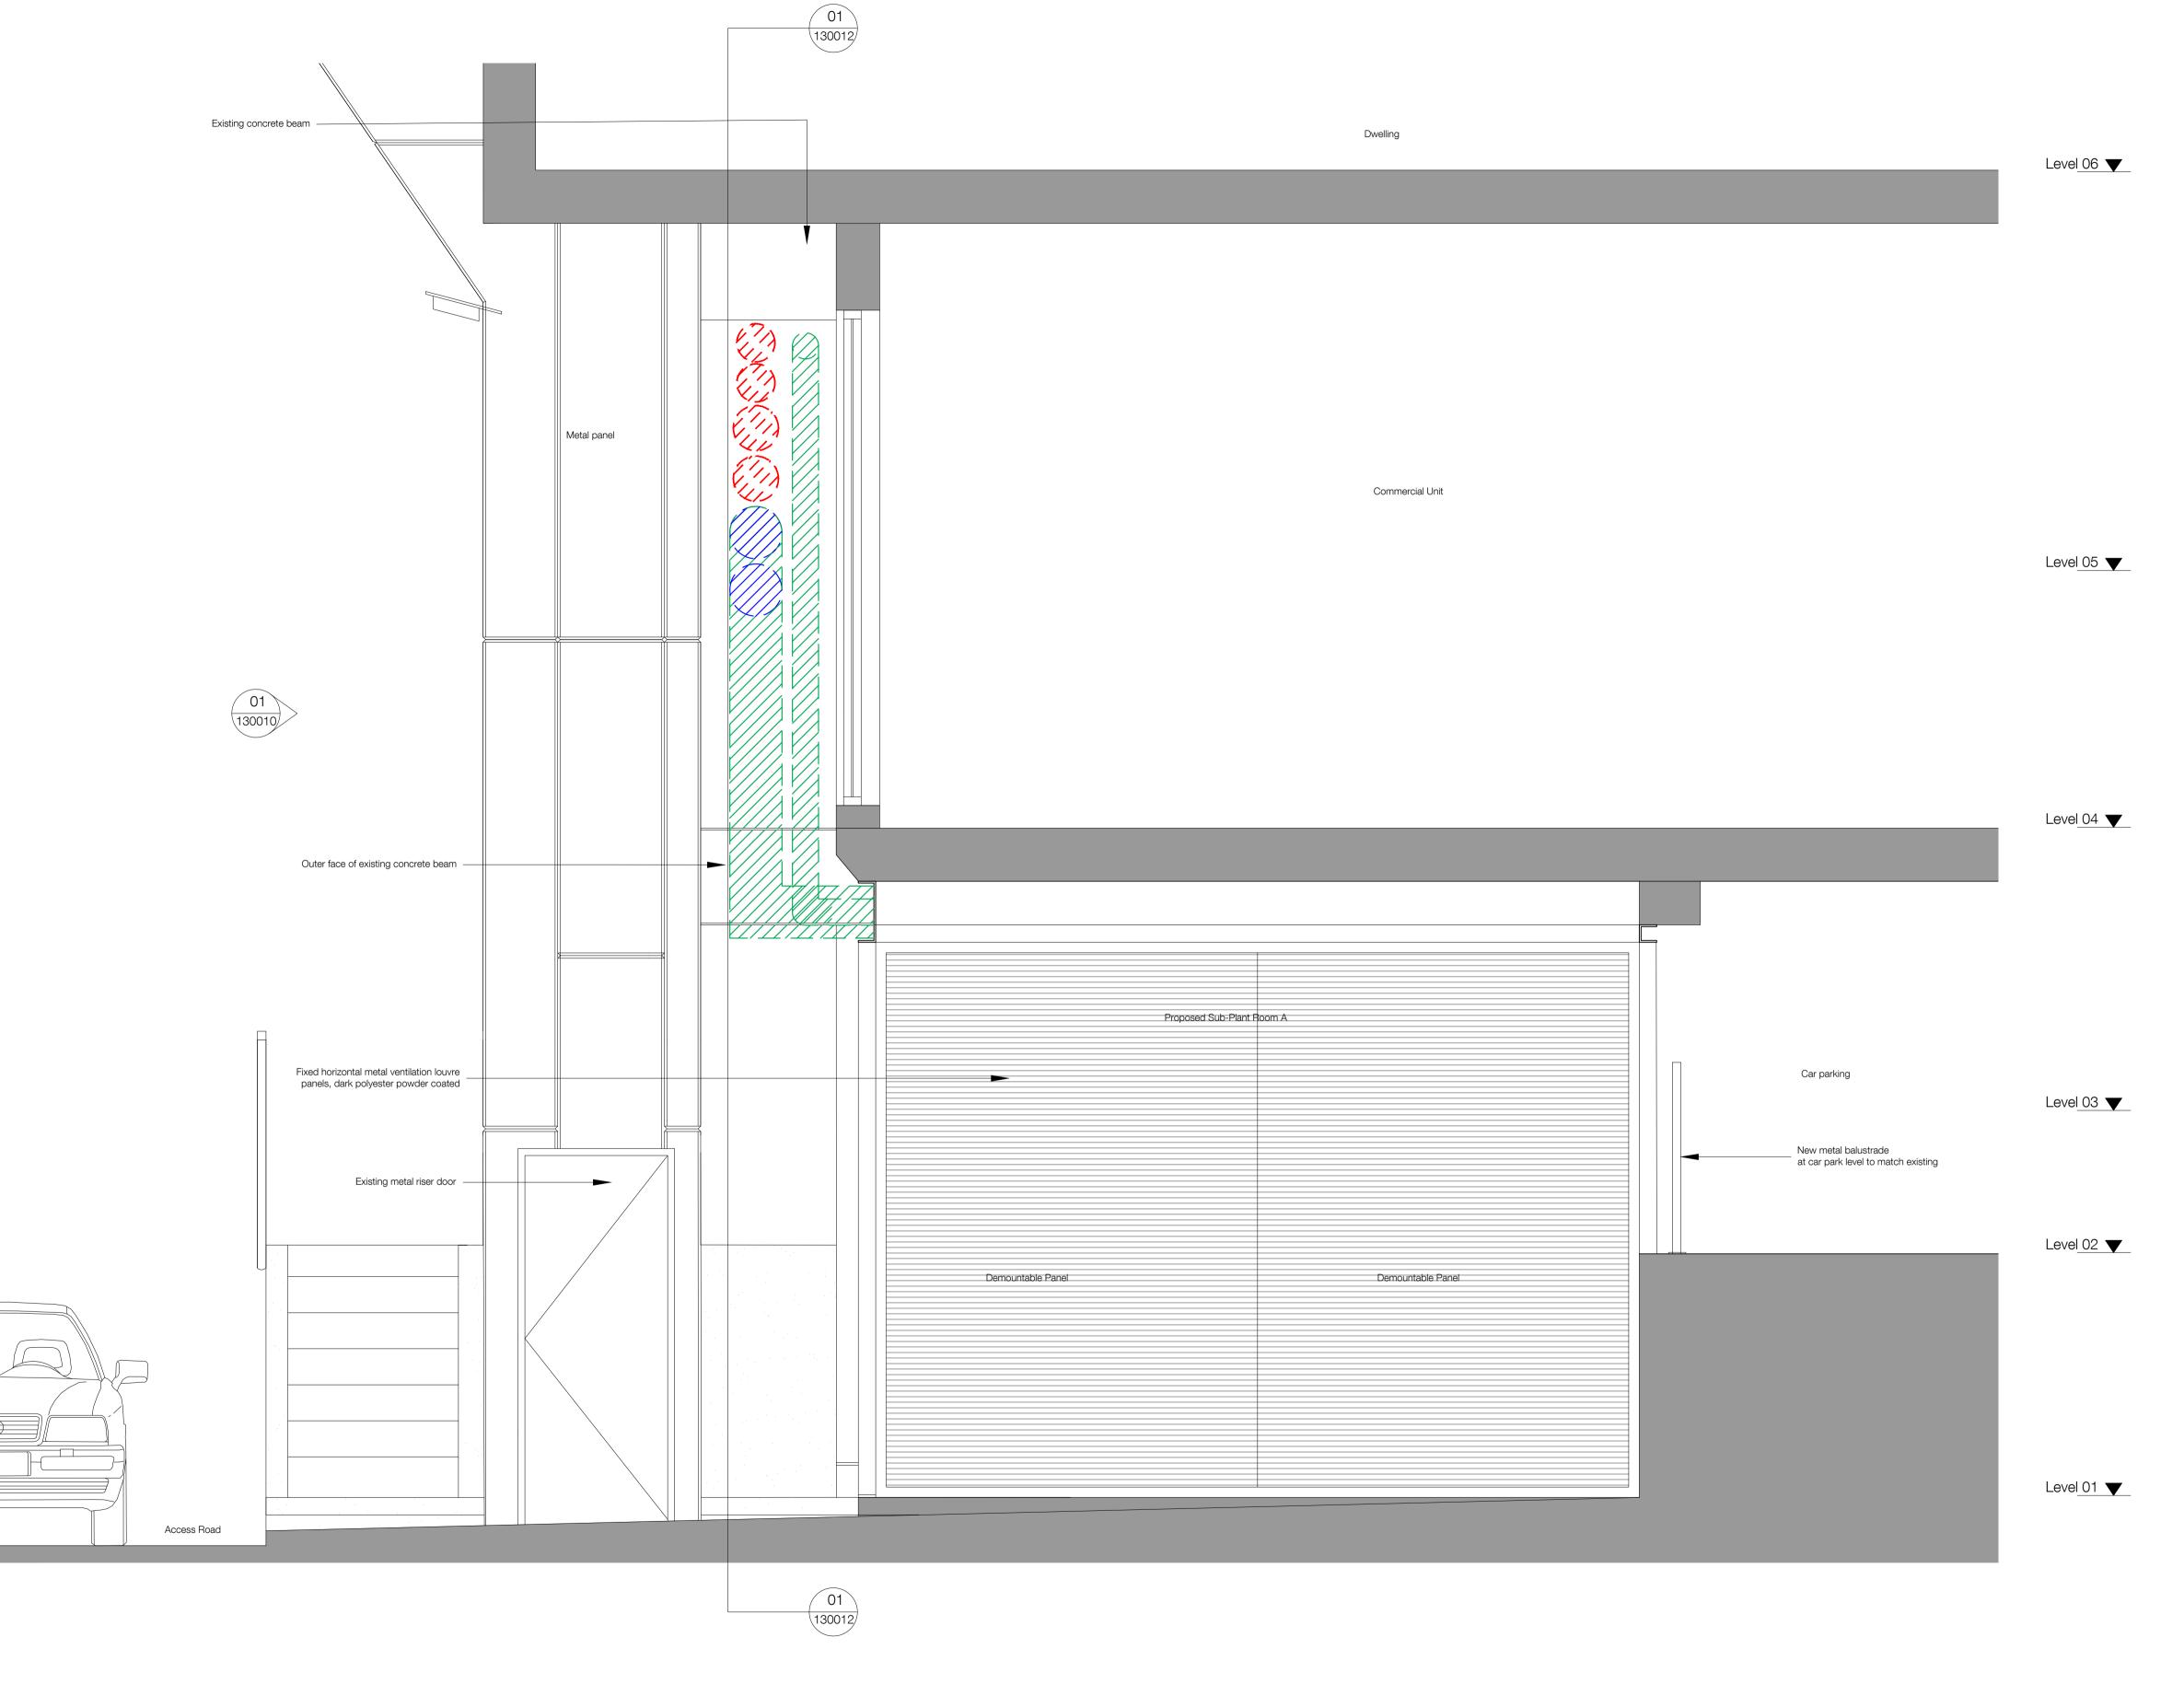

Block A - Existing and Temporary Condition - Sub-Plant Room West Elevation 1:20

0 \_\_\_\_\_\_\_ 0.5m Notes

Do not scale this drawing.
 All dimensions must be checked on site and any discrepancies verified with the architect.
 Unless shown otherwise, all dimensions are to structural surfaces.

This is not a construction drawing, it is unsuitable for the purpose of construction and must on no account be used as such.

Proposed pipework for final install, installed following migration period & retained going forward

Proposed pipework for initial install, removed at end of migration period

Existing pipework retained in place during migration period. Removed following

P3 09.02.24 - Planning & Listed Building Consent
P2 10.11.23 - Planning & Listed Building Consent
P1 07.04.22 - For comment