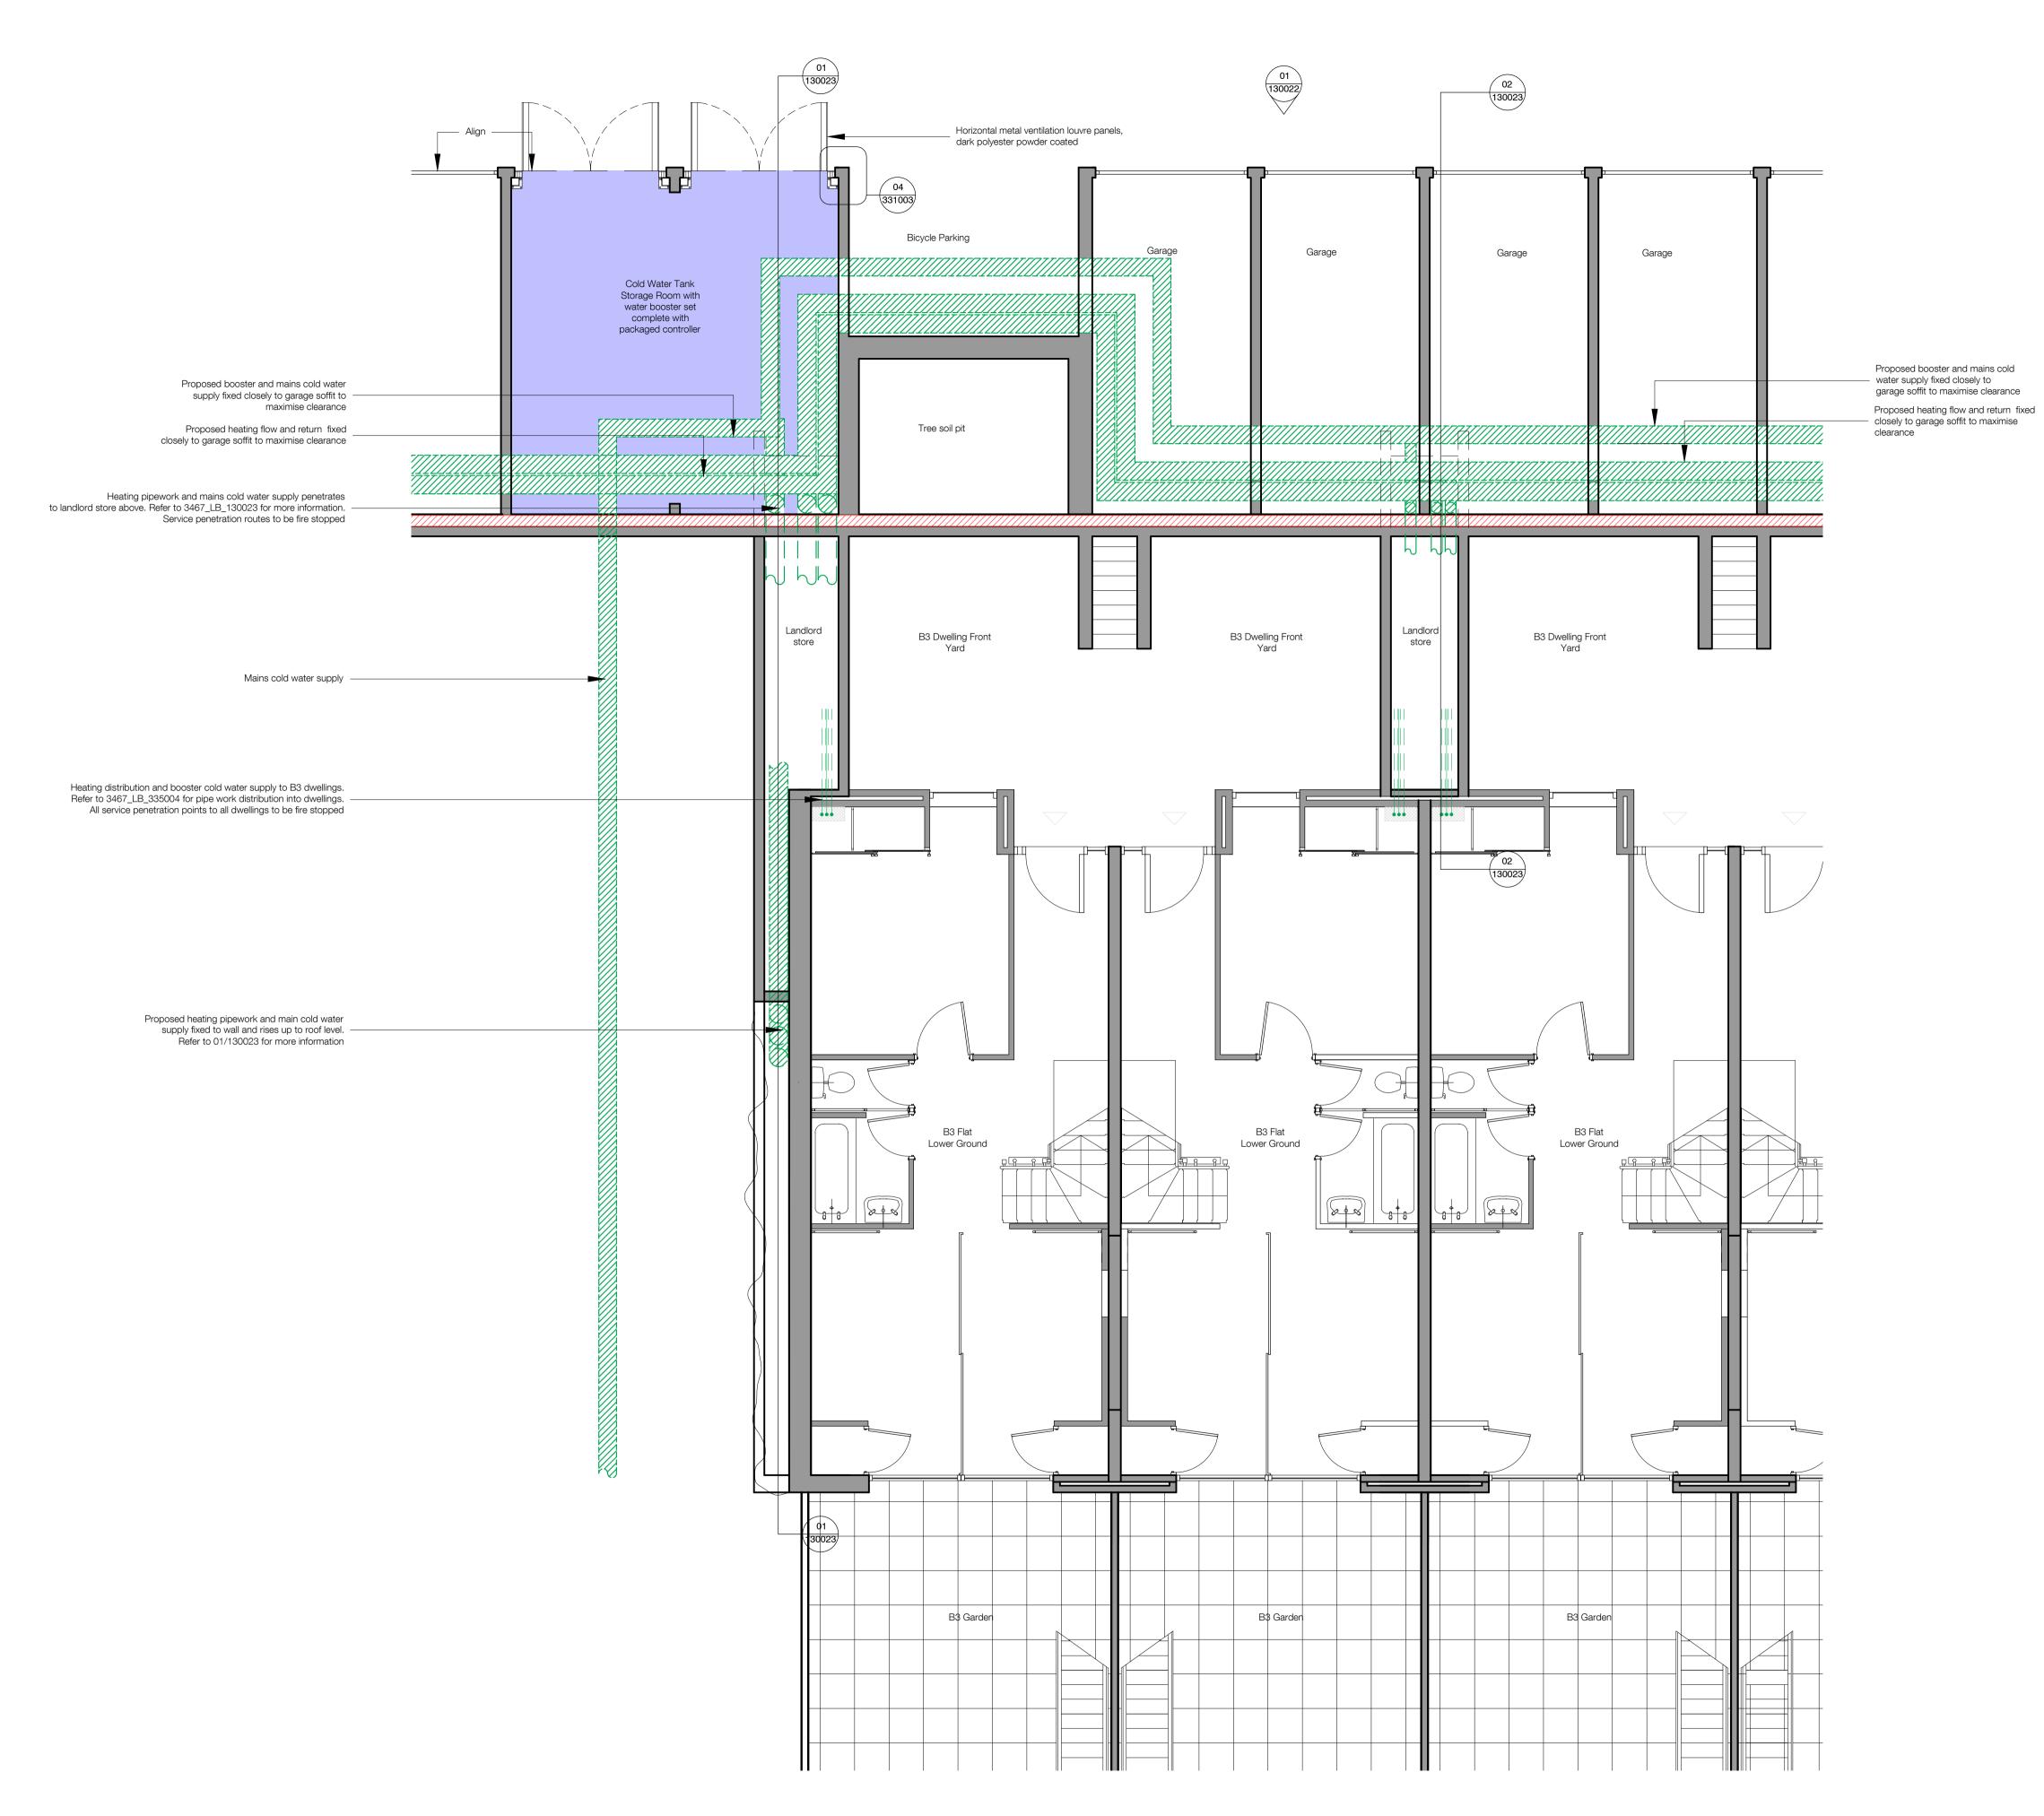

Block B - Heating Distribution Route End of Block B Proposed - 1:50

Cold Water Storage Tank Room with cold water booster set complete with packaged controller

P3 09.02.24 - Planning & Listed Building Consent P2 17.11.23 - Planning & Listed Building Consent P1 07.04.22 - For comment Rev Date Description

## Alexandra Rd Estate

Heating Infrastructure

Project name

Drawing number

3467\_LB\_120023

Block B - Heating Distribution Route Level 03 End of Block B - Proposed

Date Purpose of issue PLANNING 17.11.23 Scale Drawn 1.50 @ A1 KS Checked Camden CC