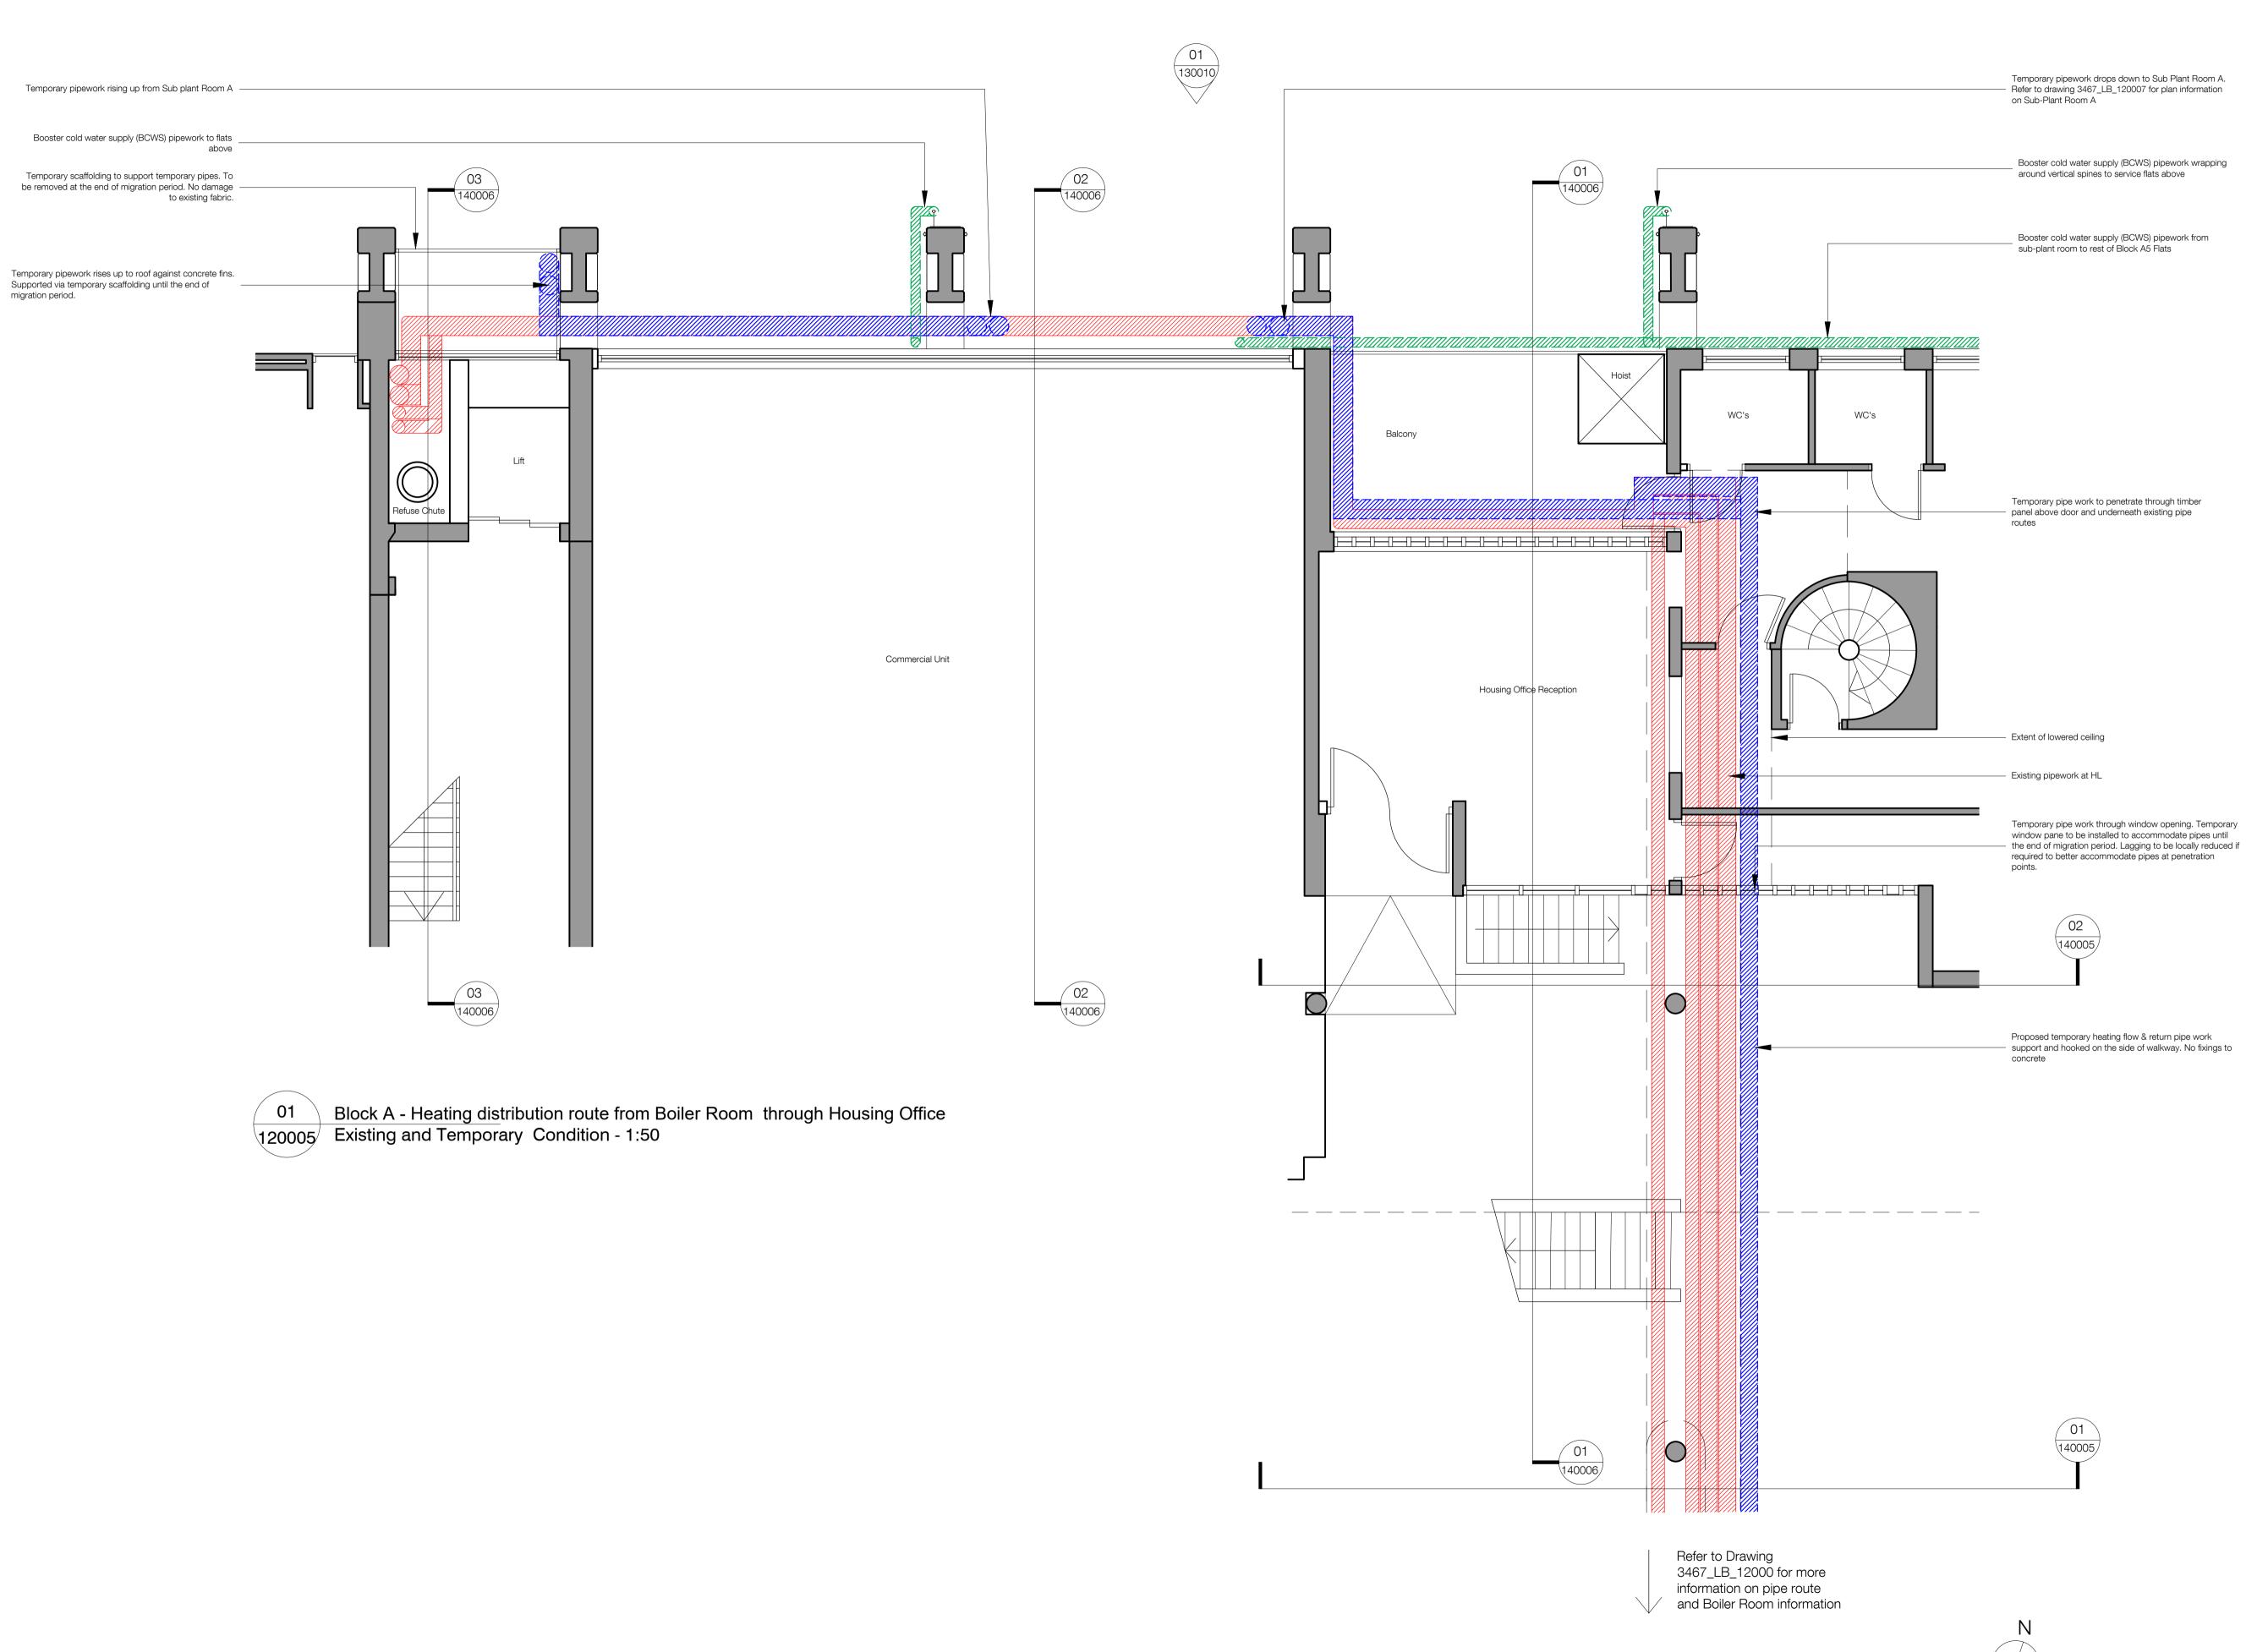

unsuitable for the purpose of construction and must on no account be used as such.

Sub plant room A
A5

Key Plan

Key:

Proposed pipework for final install, installed following migration period & retained going forward

Proposed pipework for initial install, removed at end of migration period

Existing pipework retained in place during migration period. Removed following

migration period. Removed following

P3 09.02.24 - Planning & Listed Building Consent
P2 10.11.23 - Planning & Listed Building Consent
P1 07.04.22 - For comment

## Alexandra Rd Estate

Heating Infrastructure

3467\_LB\_120005

Drawing

Block A - Existing and Temporary Heating distribution route from Boiler Room through Housing Office

 PLANNING
 10.11.23

 Scale
 Drawn

 1.50 @ A1
 KS