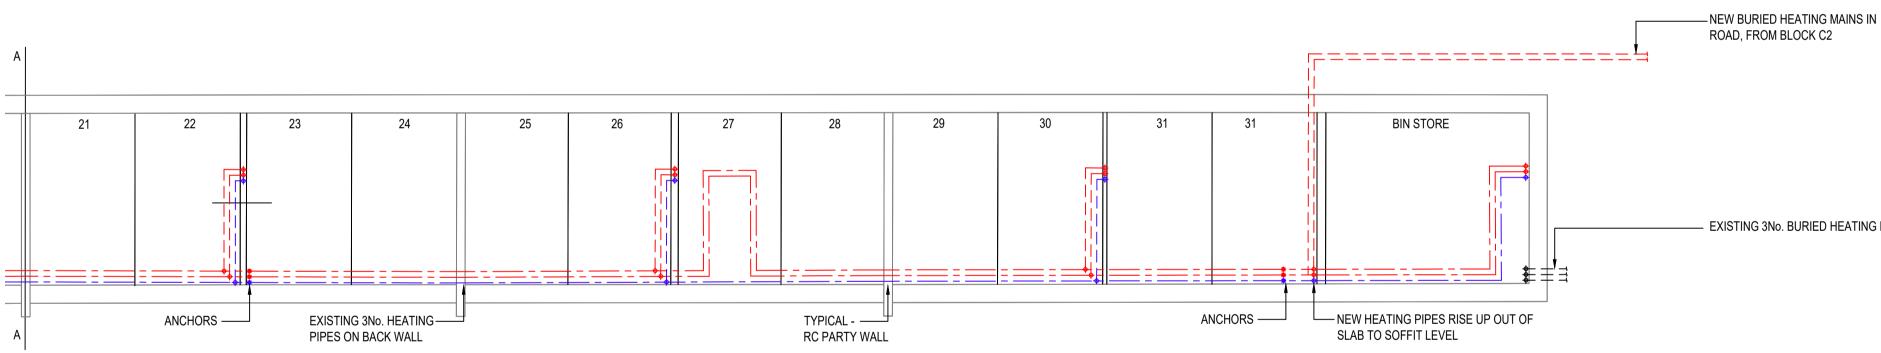

— EXISTING 3No. BURIED HEATING PIPES FROM BLOCK C2

**PLANNING DRAWING** 

| ARGYLE STREET<br>LONDON<br>WC1H 8NJ                                                                                                                                                                       |                                  |                |           |
|-----------------------------------------------------------------------------------------------------------------------------------------------------------------------------------------------------------|----------------------------------|----------------|-----------|
| BYA BUTLER & YOUNG ASSOCIATES                                                                                                                                                                             |                                  |                |           |
| Mechanical and Electrical Consulting Engineers<br>1st Floor, 54-62 Station Road East, Oxted, Surrey RH8 0PG<br>Telephone 01883 717172 Fax 01883 717174<br>Website www.bya.co.uk Email enquiries@bya.co.uk |                                  |                |           |
| Project<br>ALEXANDRA ROAD ESTATE<br>(ROWLEY WAY)                                                                                                                                                          |                                  |                |           |
| Drawing Title<br>ESTATE BLOCK C1<br>PROPOSED LTHW HEATING SERVICES LAYOUT                                                                                                                                 |                                  |                |           |
| Scales<br>1:100                                                                                                                                                                                           | Xref:<br>1                       | Drwg Sheet     | 1         |
| Drawn<br>NS                                                                                                                                                                                               | Checked<br>FAF                   | Date<br>NOV 23 |           |
| BYA Ref:<br>3547<br>BYA Cad Ref:<br>3547-RW-M-017                                                                                                                                                         | Drawing Number:<br>3547-RW-M-544 |                | rev:<br>B |
|                                                                                                                                                                                                           |                                  |                |           |