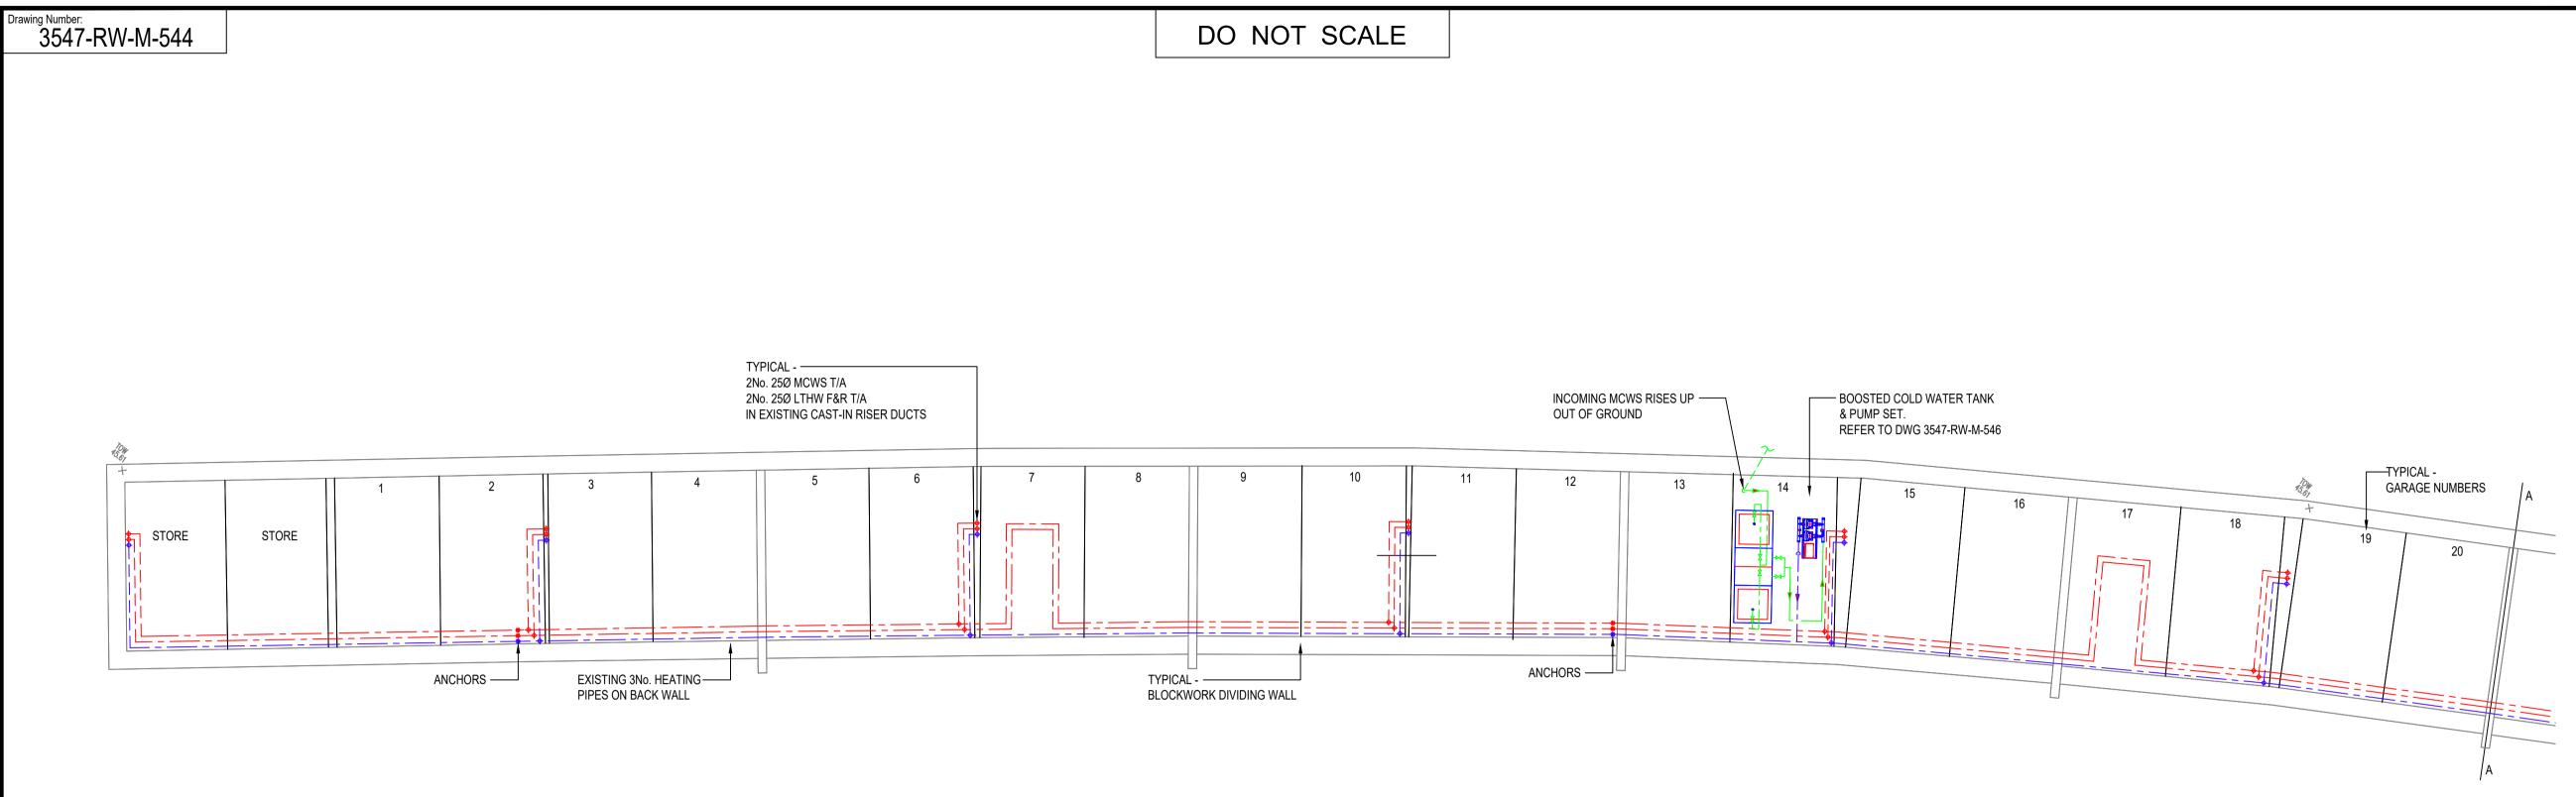

— EXISTING 3No. BURIED HEATING PIPES FROM BLOCK C2

**PLANNING DRAWING** 

| ARGYLE STREET<br>LONDON<br>WC1H 8NJ                                                                                                                                                                       |                                  |                |           |
|-----------------------------------------------------------------------------------------------------------------------------------------------------------------------------------------------------------|----------------------------------|----------------|-----------|
| BYA BUTLER & YOUNG ASSOCIATES                                                                                                                                                                             |                                  |                |           |
| Mechanical and Electrical Consulting Engineers<br>1st Floor, 54-62 Station Road East, Oxted, Surrey RH8 0PG<br>Telephone 01883 717172 Fax 01883 717174<br>Website www.bya.co.uk Email enquiries@bya.co.uk |                                  |                |           |
| Project<br>ALEXANDRA ROAD ESTATE<br>(ROWLEY WAY)                                                                                                                                                          |                                  |                |           |
| Drawing Title<br>ESTATE BLOCK C1<br>PROPOSED LTHW HEATING SERVICES LAYOUT                                                                                                                                 |                                  |                |           |
| Scales<br>1:100                                                                                                                                                                                           | Xref:<br>1                       | Drwg Sheet     | 1         |
| Drawn<br>NS                                                                                                                                                                                               | Checked<br>FAF                   | Date<br>NOV 23 |           |
| BYA Ref:<br>3547<br>BYA Cad Ref:<br>3547-RW-M-017                                                                                                                                                         | Drawing Number:<br>3547-RW-M-544 |                | rev:<br>B |
|                                                                                                                                                                                                           |                                  |                |           |

PLANTROOM MOVED TO GARAGE No.14

AMENDMENT

A BCWS PLANTROOM ADDED

В

REV

Client

TDS DM 14/02/2024

TDS DM 17/01/2024

DRN. CHK. DATE

NOTES: 1. FOR STANDARD DRAWING NOTES & LEGEND PLEASE REFER TO DRAWING NO: 3547-RW-M-600)