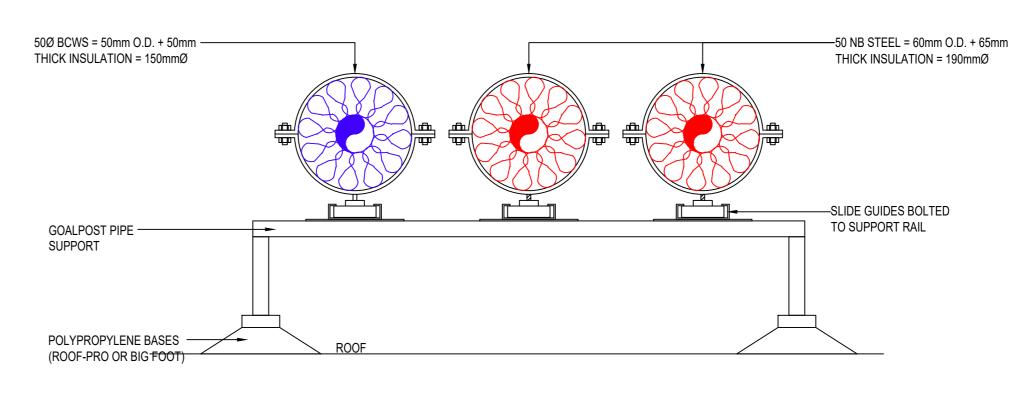

BLOCK B ROOF SUPPORTS SCALE N.T.S.

|                  | <ul> <li>NOTES:</li> <li>1. FOR STANDARD DRAWING NOTES &amp; LEGEND PLEASE REFER TO DRAWING NO: 3547-RW-M-600)</li> <li>2. ALL PIPEWORK FULLY INSULATED AND WEATHER PROOFED WITH P.I.B. AND STUCCO ALUMINIUM SHEET CLADDING.</li> </ul> |                                                                     |                                    |
|------------------|-----------------------------------------------------------------------------------------------------------------------------------------------------------------------------------------------------------------------------------------|---------------------------------------------------------------------|------------------------------------|
|                  |                                                                                                                                                                                                                                         |                                                                     |                                    |
|                  |                                                                                                                                                                                                                                         |                                                                     |                                    |
|                  |                                                                                                                                                                                                                                         |                                                                     |                                    |
|                  |                                                                                                                                                                                                                                         |                                                                     |                                    |
|                  |                                                                                                                                                                                                                                         |                                                                     |                                    |
|                  |                                                                                                                                                                                                                                         |                                                                     |                                    |
|                  |                                                                                                                                                                                                                                         |                                                                     |                                    |
|                  |                                                                                                                                                                                                                                         |                                                                     |                                    |
|                  |                                                                                                                                                                                                                                         |                                                                     |                                    |
|                  |                                                                                                                                                                                                                                         |                                                                     |                                    |
|                  |                                                                                                                                                                                                                                         |                                                                     |                                    |
|                  |                                                                                                                                                                                                                                         |                                                                     |                                    |
|                  |                                                                                                                                                                                                                                         |                                                                     |                                    |
|                  |                                                                                                                                                                                                                                         |                                                                     |                                    |
|                  |                                                                                                                                                                                                                                         |                                                                     |                                    |
|                  |                                                                                                                                                                                                                                         |                                                                     |                                    |
|                  |                                                                                                                                                                                                                                         |                                                                     |                                    |
|                  |                                                                                                                                                                                                                                         |                                                                     |                                    |
|                  |                                                                                                                                                                                                                                         |                                                                     |                                    |
|                  |                                                                                                                                                                                                                                         |                                                                     |                                    |
| 7                |                                                                                                                                                                                                                                         |                                                                     |                                    |
|                  | A BCWS PLAN                                                                                                                                                                                                                             | T ADDED                                                             | TDS DM 29/01/2024                  |
|                  | REV /                                                                                                                                                                                                                                   | AMENDMENT                                                           | DRN. CHK. DATE                     |
|                  | ARGYLE ST                                                                                                                                                                                                                               |                                                                     | nden                               |
|                  | LONDON<br>WC1H 8NJ                                                                                                                                                                                                                      | BUTLER & YOUI                                                       | NG <b>ASSOCIATES</b>               |
| <b>5</b>         | 1st Floor, 54-62 S                                                                                                                                                                                                                      | Electrical Consultin<br>tation Road East, Oxt<br>717172 Fax 01883 7 | ted, Surrey RH8 0PG                |
| A W M            | Project                                                                                                                                                                                                                                 | a.co.uk Email enqui                                                 | ESTATE                             |
| DR.              | Drawing Title                                                                                                                                                                                                                           | ESTATE BLOCK                                                        | (B2                                |
| PLANNING DRAMING | PROPOSED                                                                                                                                                                                                                                |                                                                     | ERVICES LAYOUT                     |
| LAN              | Scales<br>1:100<br>Drawn<br>NS                                                                                                                                                                                                          | Xref:<br>1<br>Checked<br>FAF                                        | Drwg Sheet<br>A0<br>Date<br>NOV 23 |
|                  | BYA Ref:<br>3547<br>BYA Cad Ref:<br>3547-RW-M-532                                                                                                                                                                                       | Drawing Number:<br>3547-RW-N                                        | REV:<br>A-532 A                    |