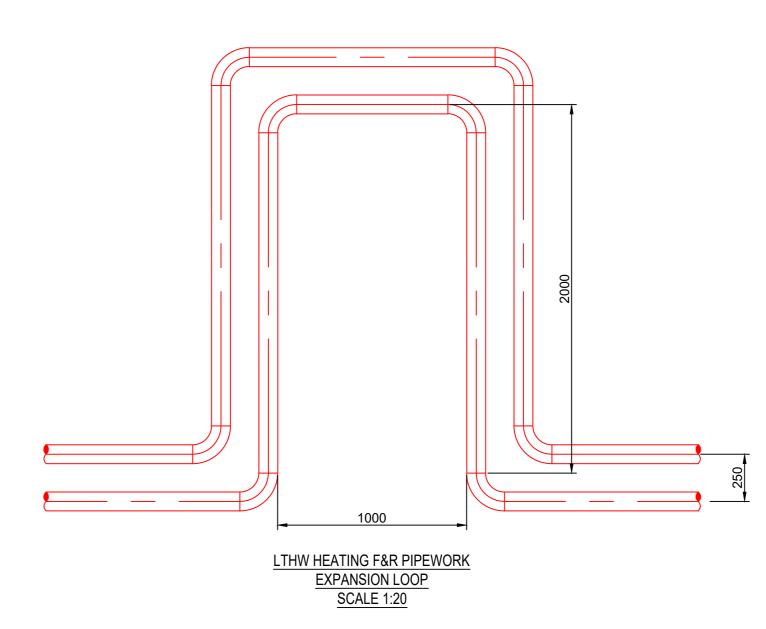

BLOCK B ROOF SUPPORTS SCALE N.T.S.

|                  | <ul> <li>NOTES:</li> <li>1. FOR STANDARD DRAWING NOTES &amp; LEGEND PLEASE REFER TO DRAWING NO: 3547-RW-M-600)</li> <li>2. ALL PIPEWORK FULLY INSULATED AND WEATHER PROOFED WITH P.I.B. AND STUCCO ALUMINIUM SHEET CLADDING.</li> </ul> |                                                                     |                                    |
|------------------|-----------------------------------------------------------------------------------------------------------------------------------------------------------------------------------------------------------------------------------------|---------------------------------------------------------------------|------------------------------------|
|                  |                                                                                                                                                                                                                                         |                                                                     |                                    |
|                  |                                                                                                                                                                                                                                         |                                                                     |                                    |
|                  |                                                                                                                                                                                                                                         |                                                                     |                                    |
|                  |                                                                                                                                                                                                                                         |                                                                     |                                    |
|                  |                                                                                                                                                                                                                                         |                                                                     |                                    |
|                  |                                                                                                                                                                                                                                         |                                                                     |                                    |
|                  |                                                                                                                                                                                                                                         |                                                                     |                                    |
|                  |                                                                                                                                                                                                                                         |                                                                     |                                    |
|                  |                                                                                                                                                                                                                                         |                                                                     |                                    |
|                  |                                                                                                                                                                                                                                         |                                                                     |                                    |
|                  |                                                                                                                                                                                                                                         |                                                                     |                                    |
|                  |                                                                                                                                                                                                                                         |                                                                     |                                    |
|                  |                                                                                                                                                                                                                                         |                                                                     |                                    |
|                  |                                                                                                                                                                                                                                         |                                                                     |                                    |
|                  |                                                                                                                                                                                                                                         |                                                                     |                                    |
|                  |                                                                                                                                                                                                                                         |                                                                     |                                    |
|                  |                                                                                                                                                                                                                                         |                                                                     |                                    |
|                  |                                                                                                                                                                                                                                         |                                                                     |                                    |
|                  |                                                                                                                                                                                                                                         |                                                                     |                                    |
|                  |                                                                                                                                                                                                                                         |                                                                     |                                    |
| 7                |                                                                                                                                                                                                                                         |                                                                     |                                    |
|                  | A BCWS PLAN                                                                                                                                                                                                                             | T ADDED                                                             | TDS DM 29/01/2024                  |
|                  | REV /                                                                                                                                                                                                                                   | AMENDMENT                                                           | DRN. CHK. DATE                     |
|                  | ARGYLE ST                                                                                                                                                                                                                               |                                                                     | nden                               |
|                  | LONDON<br>WC1H 8NJ                                                                                                                                                                                                                      | BUTLER & YOUI                                                       | NG <b>ASSOCIATES</b>               |
| <b>5</b>         | 1st Floor, 54-62 S                                                                                                                                                                                                                      | Electrical Consultin<br>tation Road East, Oxt<br>717172 Fax 01883 7 | ted, Surrey RH8 0PG                |
| A W M            | Project                                                                                                                                                                                                                                 | a.co.uk Email enqui                                                 | ESTATE                             |
| DR.              | Drawing Title                                                                                                                                                                                                                           | ESTATE BLOCK                                                        | (B2                                |
| PLANNING DRAMING | PROPOSED                                                                                                                                                                                                                                |                                                                     | ERVICES LAYOUT                     |
| LAN              | Scales<br>1:100<br>Drawn<br>NS                                                                                                                                                                                                          | Xref:<br>1<br>Checked<br>FAF                                        | Drwg Sheet<br>A0<br>Date<br>NOV 23 |
|                  | BYA Ref:<br>3547<br>BYA Cad Ref:<br>3547-RW-M-532                                                                                                                                                                                       | Drawing Number:<br>3547-RW-N                                        | REV:<br>A-532 A                    |