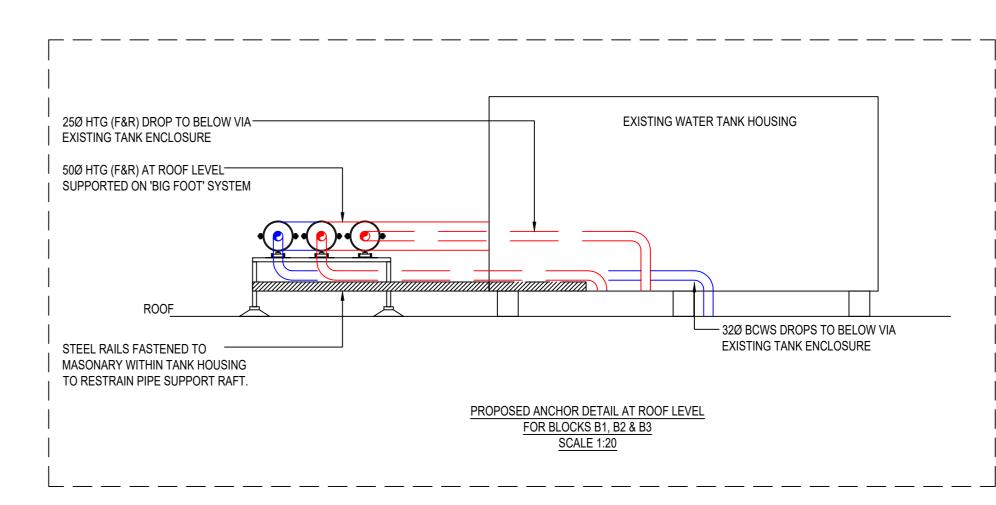

BLOCK B ROOF SUPPORTS SCALE N.T.S.

|                  | <ul> <li>NOTES:</li> <li>1. FOR STANDARD DRAWING NOTES &amp; LEGEND PLEASE REFER TO DRAWING NO: 3547-RW-M-600)</li> <li>2. ALL PIPEWORK FULLY INSULATED AND WEATHER PROOFED WITH P.I.B. AND STUCCO ALUMINIUM SHEET CLADDING.</li> </ul> |                                                                     |                                    |
|------------------|-----------------------------------------------------------------------------------------------------------------------------------------------------------------------------------------------------------------------------------------|---------------------------------------------------------------------|------------------------------------|
|                  |                                                                                                                                                                                                                                         |                                                                     |                                    |
|                  |                                                                                                                                                                                                                                         |                                                                     |                                    |
|                  |                                                                                                                                                                                                                                         |                                                                     |                                    |
|                  |                                                                                                                                                                                                                                         |                                                                     |                                    |
|                  |                                                                                                                                                                                                                                         |                                                                     |                                    |
|                  |                                                                                                                                                                                                                                         |                                                                     |                                    |
|                  |                                                                                                                                                                                                                                         |                                                                     |                                    |
|                  |                                                                                                                                                                                                                                         |                                                                     |                                    |
|                  |                                                                                                                                                                                                                                         |                                                                     |                                    |
|                  |                                                                                                                                                                                                                                         |                                                                     |                                    |
|                  |                                                                                                                                                                                                                                         |                                                                     |                                    |
|                  |                                                                                                                                                                                                                                         |                                                                     |                                    |
|                  |                                                                                                                                                                                                                                         |                                                                     |                                    |
|                  |                                                                                                                                                                                                                                         |                                                                     |                                    |
|                  |                                                                                                                                                                                                                                         |                                                                     |                                    |
|                  |                                                                                                                                                                                                                                         |                                                                     |                                    |
|                  |                                                                                                                                                                                                                                         |                                                                     |                                    |
|                  |                                                                                                                                                                                                                                         |                                                                     |                                    |
|                  |                                                                                                                                                                                                                                         |                                                                     |                                    |
|                  |                                                                                                                                                                                                                                         |                                                                     |                                    |
| 7                |                                                                                                                                                                                                                                         |                                                                     |                                    |
|                  | A BCWS PLAN                                                                                                                                                                                                                             | T ADDED                                                             | TDS DM 29/01/2024                  |
|                  | REV /                                                                                                                                                                                                                                   | AMENDMENT                                                           | DRN. CHK. DATE                     |
|                  | ARGYLE ST                                                                                                                                                                                                                               |                                                                     | nden                               |
|                  | LONDON<br>WC1H 8NJ                                                                                                                                                                                                                      | BUTLER & YOUI                                                       | NG <b>ASSOCIATES</b>               |
| <b>5</b>         | 1st Floor, 54-62 S                                                                                                                                                                                                                      | Electrical Consultin<br>tation Road East, Oxt<br>717172 Fax 01883 7 | ted, Surrey RH8 0PG                |
| A W M            | Project                                                                                                                                                                                                                                 | a.co.uk Email enqui                                                 | ESTATE                             |
| DR.              | Drawing Title                                                                                                                                                                                                                           | ESTATE BLOCK                                                        | (B2                                |
| PLANNING DRAMING | PROPOSED                                                                                                                                                                                                                                |                                                                     | ERVICES LAYOUT                     |
| LAN              | Scales<br>1:100<br>Drawn<br>NS                                                                                                                                                                                                          | Xref:<br>1<br>Checked<br>FAF                                        | Drwg Sheet<br>A0<br>Date<br>NOV 23 |
|                  | BYA Ref:<br>3547<br>BYA Cad Ref:<br>3547-RW-M-532                                                                                                                                                                                       | Drawing Number:<br>3547-RW-N                                        | REV:<br>A-532 A                    |