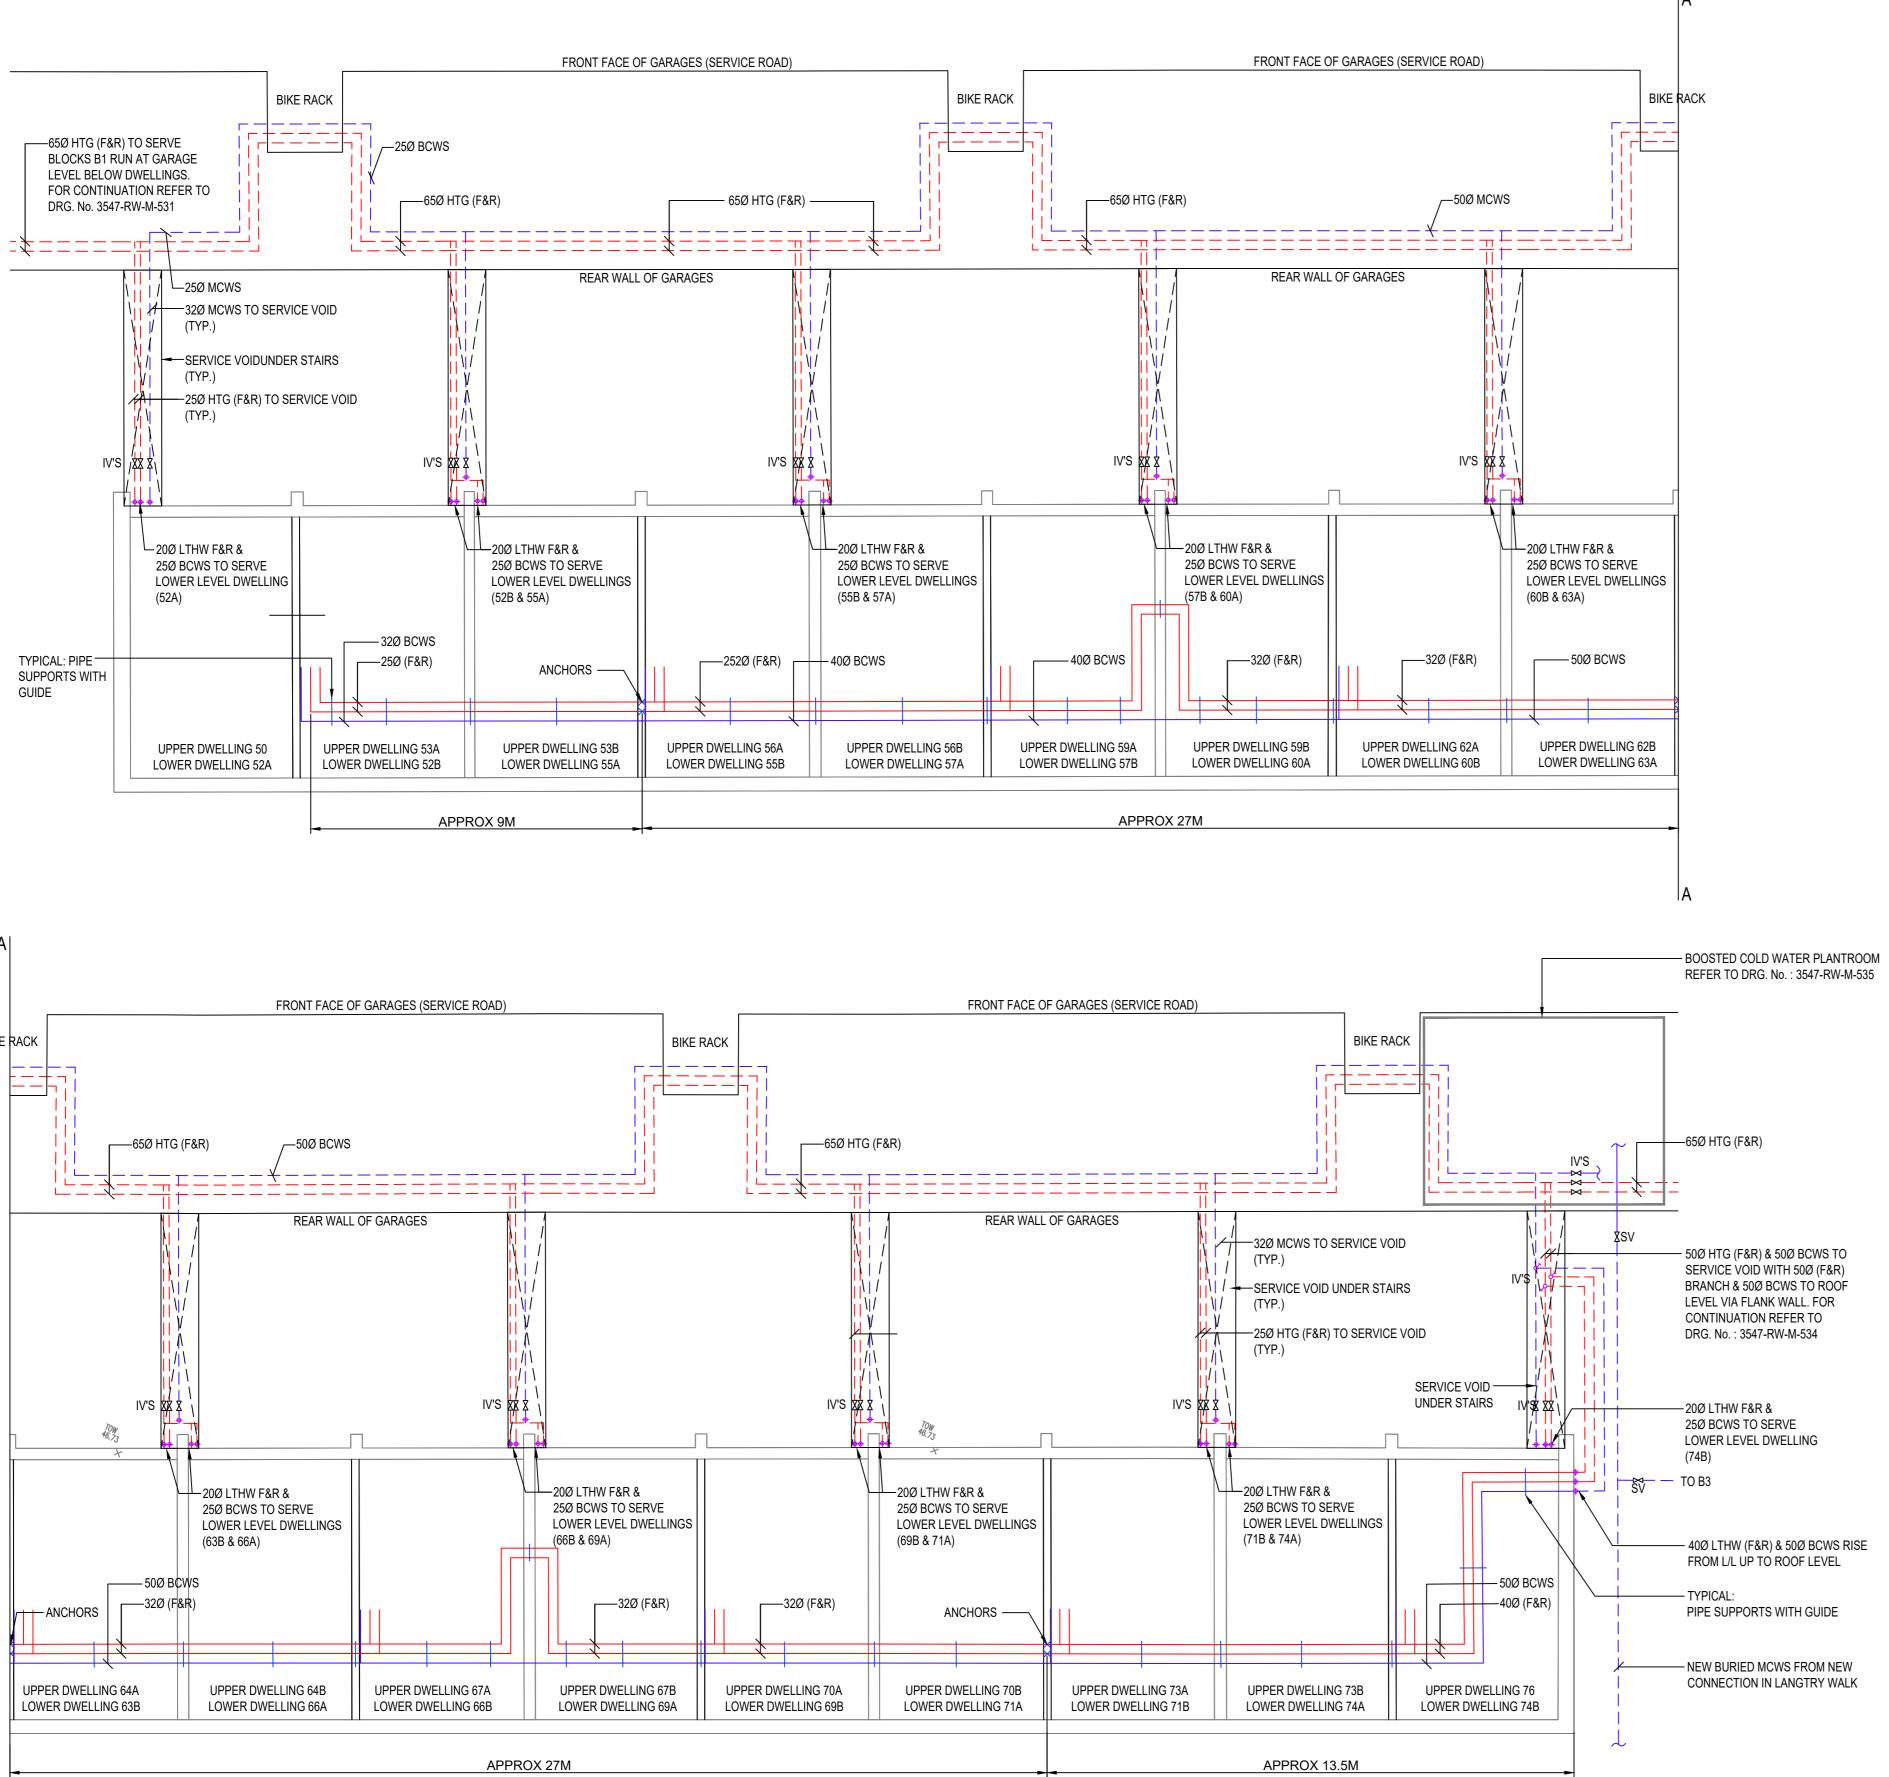

BLOCK B ROOF SUPPORTS SCALE N.T.S.

|                  | <ul> <li>NOTES:</li> <li>1. FOR STANDARD DRAWING NOTES &amp; LEGEND PLEASE REFER TO DRAWING NO: 3547-RW-M-600)</li> <li>2. ALL PIPEWORK FULLY INSULATED AND WEATHER PROOFED WITH P.I.B. AND STUCCO ALUMINIUM SHEET CLADDING.</li> </ul> |                                                                     |                                    |
|------------------|-----------------------------------------------------------------------------------------------------------------------------------------------------------------------------------------------------------------------------------------|---------------------------------------------------------------------|------------------------------------|
|                  |                                                                                                                                                                                                                                         |                                                                     |                                    |
|                  |                                                                                                                                                                                                                                         |                                                                     |                                    |
|                  |                                                                                                                                                                                                                                         |                                                                     |                                    |
|                  |                                                                                                                                                                                                                                         |                                                                     |                                    |
|                  |                                                                                                                                                                                                                                         |                                                                     |                                    |
|                  |                                                                                                                                                                                                                                         |                                                                     |                                    |
|                  |                                                                                                                                                                                                                                         |                                                                     |                                    |
|                  |                                                                                                                                                                                                                                         |                                                                     |                                    |
|                  |                                                                                                                                                                                                                                         |                                                                     |                                    |
|                  |                                                                                                                                                                                                                                         |                                                                     |                                    |
|                  |                                                                                                                                                                                                                                         |                                                                     |                                    |
|                  |                                                                                                                                                                                                                                         |                                                                     |                                    |
|                  |                                                                                                                                                                                                                                         |                                                                     |                                    |
|                  |                                                                                                                                                                                                                                         |                                                                     |                                    |
|                  |                                                                                                                                                                                                                                         |                                                                     |                                    |
|                  |                                                                                                                                                                                                                                         |                                                                     |                                    |
|                  |                                                                                                                                                                                                                                         |                                                                     |                                    |
|                  |                                                                                                                                                                                                                                         |                                                                     |                                    |
|                  |                                                                                                                                                                                                                                         |                                                                     |                                    |
|                  |                                                                                                                                                                                                                                         |                                                                     |                                    |
| 7                |                                                                                                                                                                                                                                         |                                                                     |                                    |
|                  | A BCWS PLAN                                                                                                                                                                                                                             | T ADDED                                                             | TDS DM 29/01/2024                  |
|                  | REV /                                                                                                                                                                                                                                   | AMENDMENT                                                           | DRN. CHK. DATE                     |
|                  | ARGYLE ST                                                                                                                                                                                                                               |                                                                     | nden                               |
|                  | LONDON<br>WC1H 8NJ                                                                                                                                                                                                                      | BUTLER & YOUI                                                       | NG <b>ASSOCIATES</b>               |
| <b>5</b>         | 1st Floor, 54-62 S                                                                                                                                                                                                                      | Electrical Consultin<br>tation Road East, Oxt<br>717172 Fax 01883 7 | ted, Surrey RH8 0PG                |
| A W M            | Project                                                                                                                                                                                                                                 | a.co.uk Email enqui                                                 | ESTATE                             |
| DR.              | Drawing Title                                                                                                                                                                                                                           | ESTATE BLOCK                                                        | (B2                                |
| PLANNING DRAMING | PROPOSED                                                                                                                                                                                                                                |                                                                     | ERVICES LAYOUT                     |
| LAN              | Scales<br>1:100<br>Drawn<br>NS                                                                                                                                                                                                          | Xref:<br>1<br>Checked<br>FAF                                        | Drwg Sheet<br>A0<br>Date<br>NOV 23 |
|                  | BYA Ref:<br>3547<br>BYA Cad Ref:<br>3547-RW-M-532                                                                                                                                                                                       | Drawing Number:<br>3547-RW-N                                        | REV:<br>A-532 A                    |