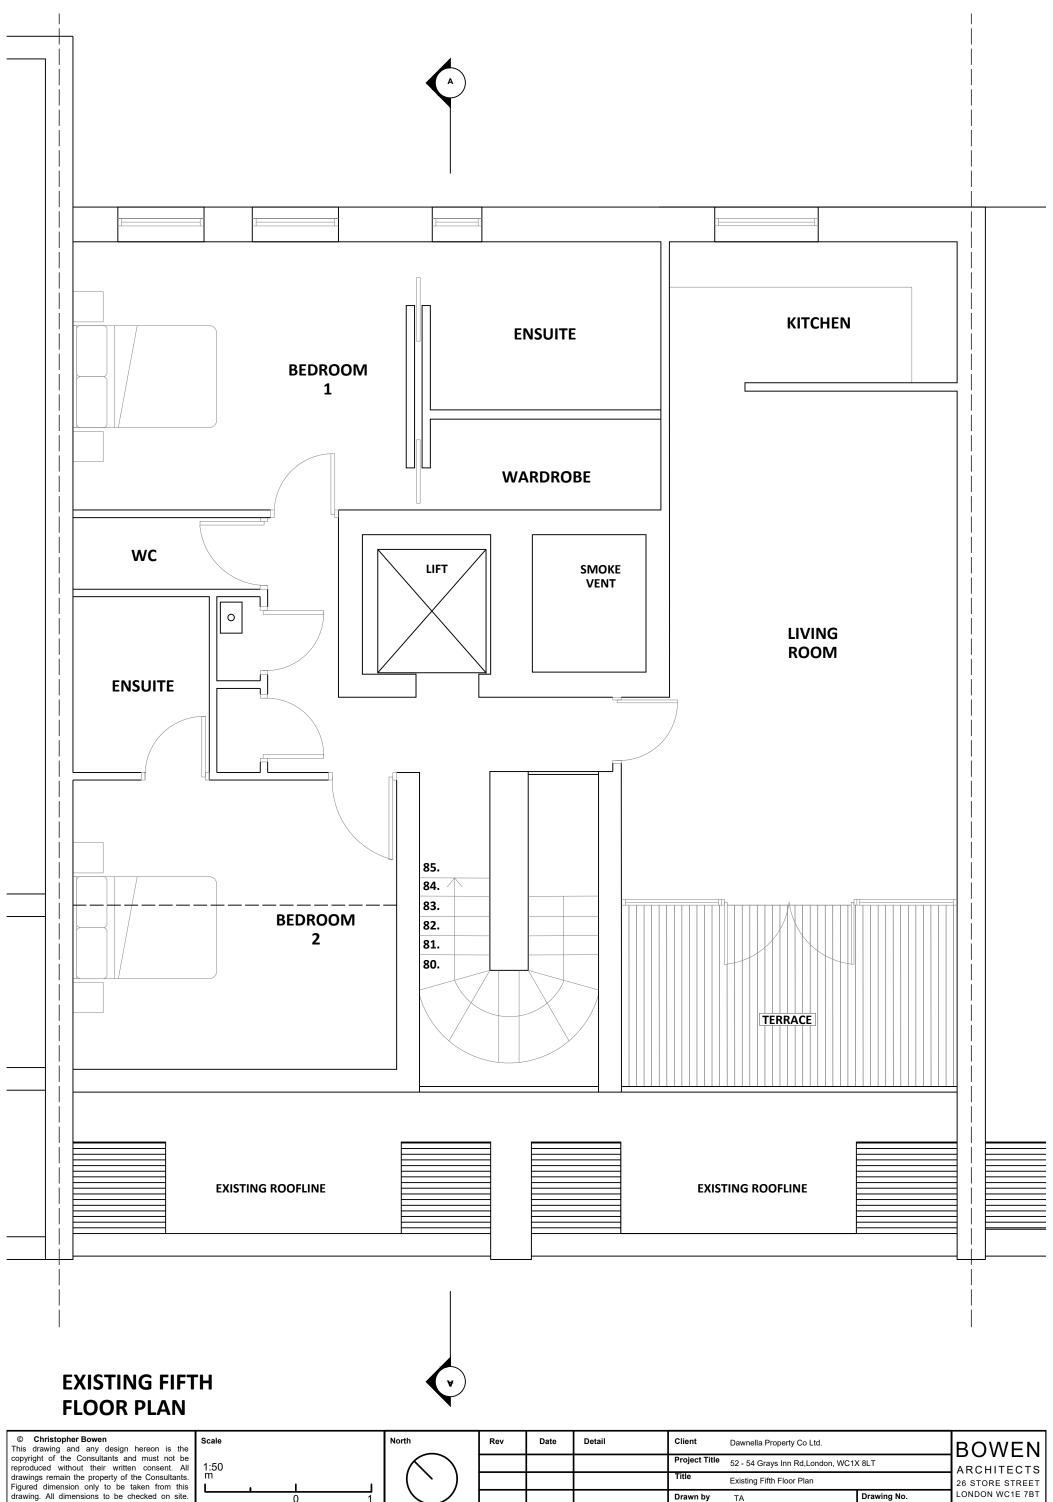

| Scale                 |   |   |
|-----------------------|---|---|
| 1:50<br>m<br><b>L</b> | ı | 1 |
|                       | 0 | 1 |

| orth | Rev | Date | Detail | Client               | Dawnella   | Property Co Ltd.  |
|------|-----|------|--------|----------------------|------------|-------------------|
|      |     |      |        | Project Title        | 52 - 54 0  | Grays Inn Rd,Lond |
|      |     |      |        | Title                | Existing I | Fifth Floor Plan  |
|      |     |      |        | Drawn by             | TA         |                   |
|      |     |      |        | <b>Date</b> 08/12/21 | Rev<br>-   | Scale<br>1:50 @ a |

LONDON WC1E 7BT 020 7625 5373 07831105360 projects@bowenarchitects.co.uk

1929 - EX.07

| :     | Scale                 |   |   |  |
|-------|-----------------------|---|---|--|
| :<br> | 1:50<br>m<br><b>L</b> | ı | ı |  |
| ,     |                       | 0 | 1 |  |