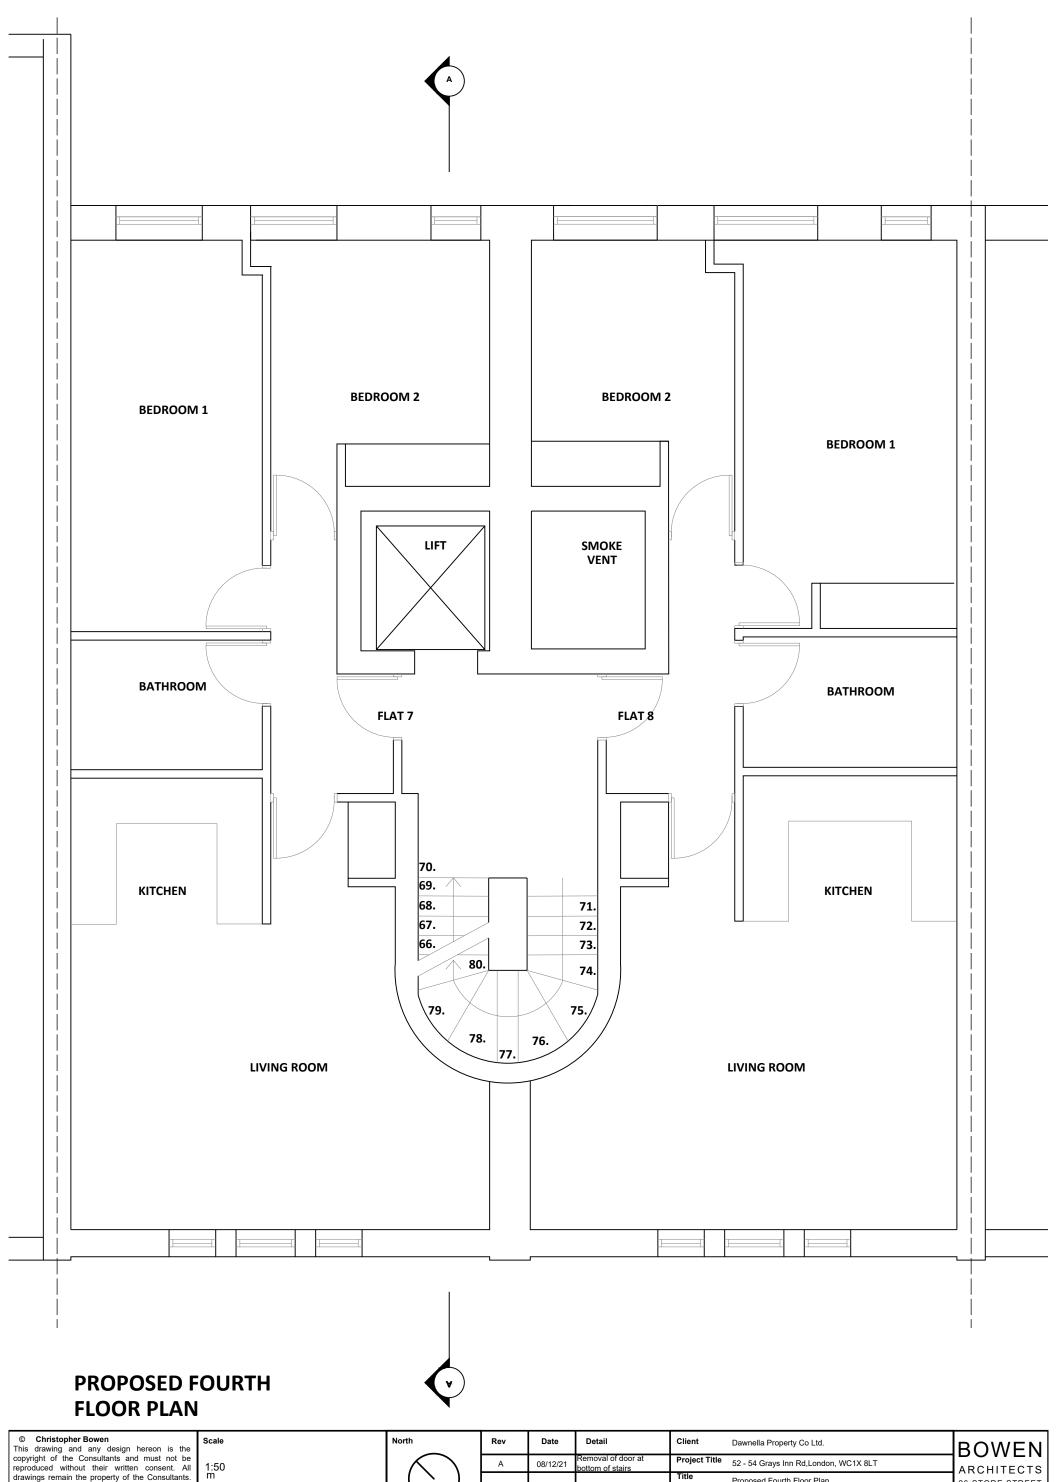

| Scale     |   |   |
|-----------|---|---|
| 1:50<br>m | 1 |   |
|           | Ö | 1 |

| orth  | Rev | Date     | Detail                              | Client               | Dawnella                              | Property Co Ltd.   |              |
|-------|-----|----------|-------------------------------------|----------------------|---------------------------------------|--------------------|--------------|
|       | А   | 08/12/21 | Removal of door at bottom of stairs | Project Title        | 52 - 54 Grays IIII Nu, Edildon, WC 17 |                    | K 8LT        |
| ( ` ) |     |          |                                     | Title                | Propose                               |                    |              |
|       |     |          |                                     | Drawn by             | TA                                    |                    | Drawing No.  |
|       |     |          |                                     | <b>Date</b> 08/12/21 | Rev<br>A                              | Scale<br>1:50 @ A3 | 1929 - PP.06 |