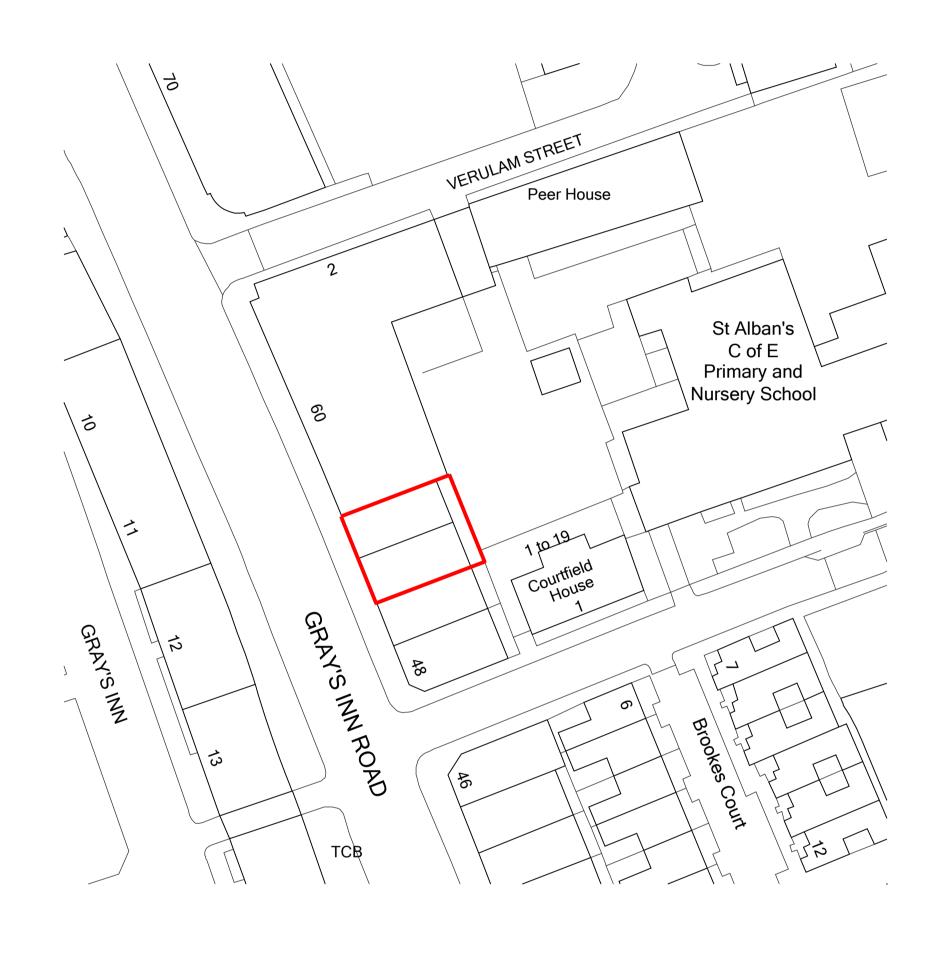

| © Christopher Bowen This drawing and any design hereon is the                              | Scale | North Rev | Date | Detail | Client Dawnella Property Co Ltd.                                                                  | BOWEN                                                       |
|--------------------------------------------------------------------------------------------|-------|-----------|------|--------|---------------------------------------------------------------------------------------------------|-------------------------------------------------------------|
| copyright of the Consultants and must not be reproduced without their written consent. All |       |           |      |        | Project Title 52 - 54 Grays Inn Rd,London, WC1X 8LT                                               | ARCHITECTS                                                  |
| Figured dimension only to be taken from this                                               |       |           |      |        | Title Location and Block Plan                                                                     | 26 STORE STREET                                             |
| drawing. All dimensions to be checked on site.                                             |       |           |      |        | Drawn by Rev Drawing No.                                                                          | LONDON WC1E 7BT                                             |
| Consultants to be informed immediately of any discrepancies before work proceeds.          |       |           |      |        | Date         Scale         1:500 @ A1         1929 - OS.01           08/12/21         1:1250 @ A1 | 020 7625 5373 07831105360<br>projects@bowenarchitects.co.uk |