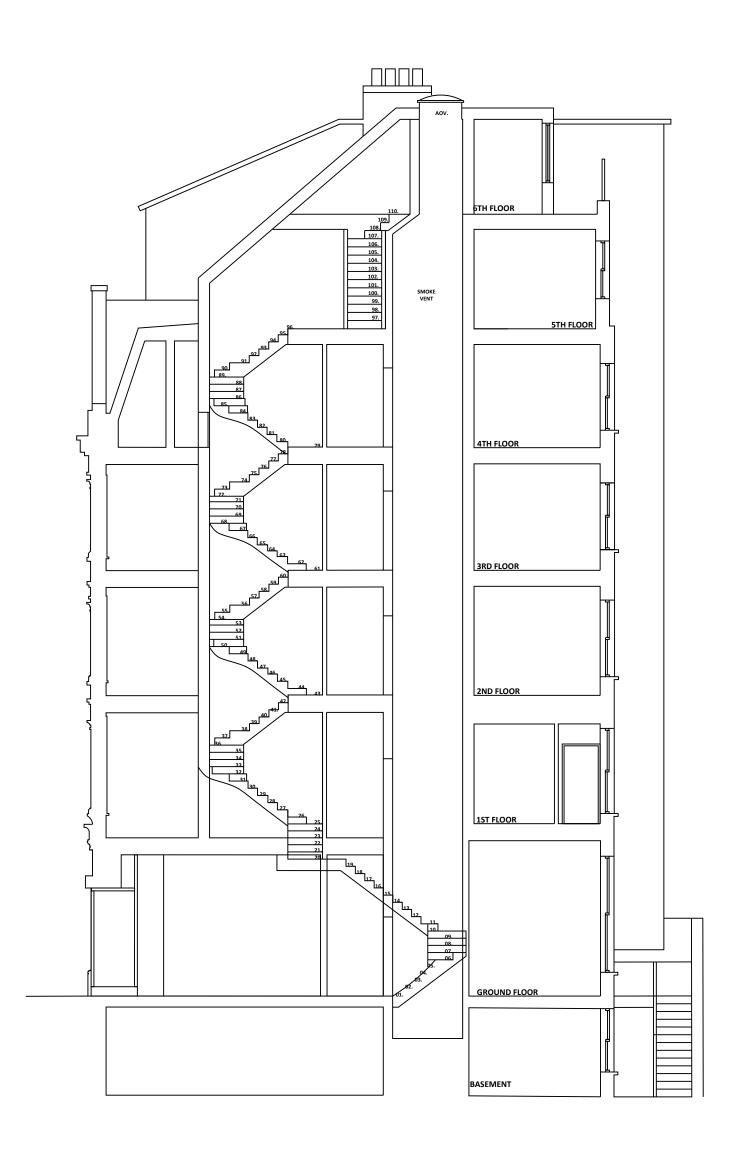

| Scale   | North | Rev | Date | Detail | Client Dawnella Property Co Ltd.                                                                    |  |
|---------|-------|-----|------|--------|-----------------------------------------------------------------------------------------------------|--|
| 1:100   |       |     |      |        | Project Title 52 - 54 Grays Inn Rd,London, WC1X 8LT                                                 |  |
|         |       |     |      |        | Title Proposed Section AA                                                                           |  |
| 0 1 2 3 |       |     |      |        | Drawn by TA Drawing No.                                                                             |  |
|         |       |     |      |        | Date         Rev         Scale         1929 - PP.12           08/12/21         -         1:100 @ A3 |  |