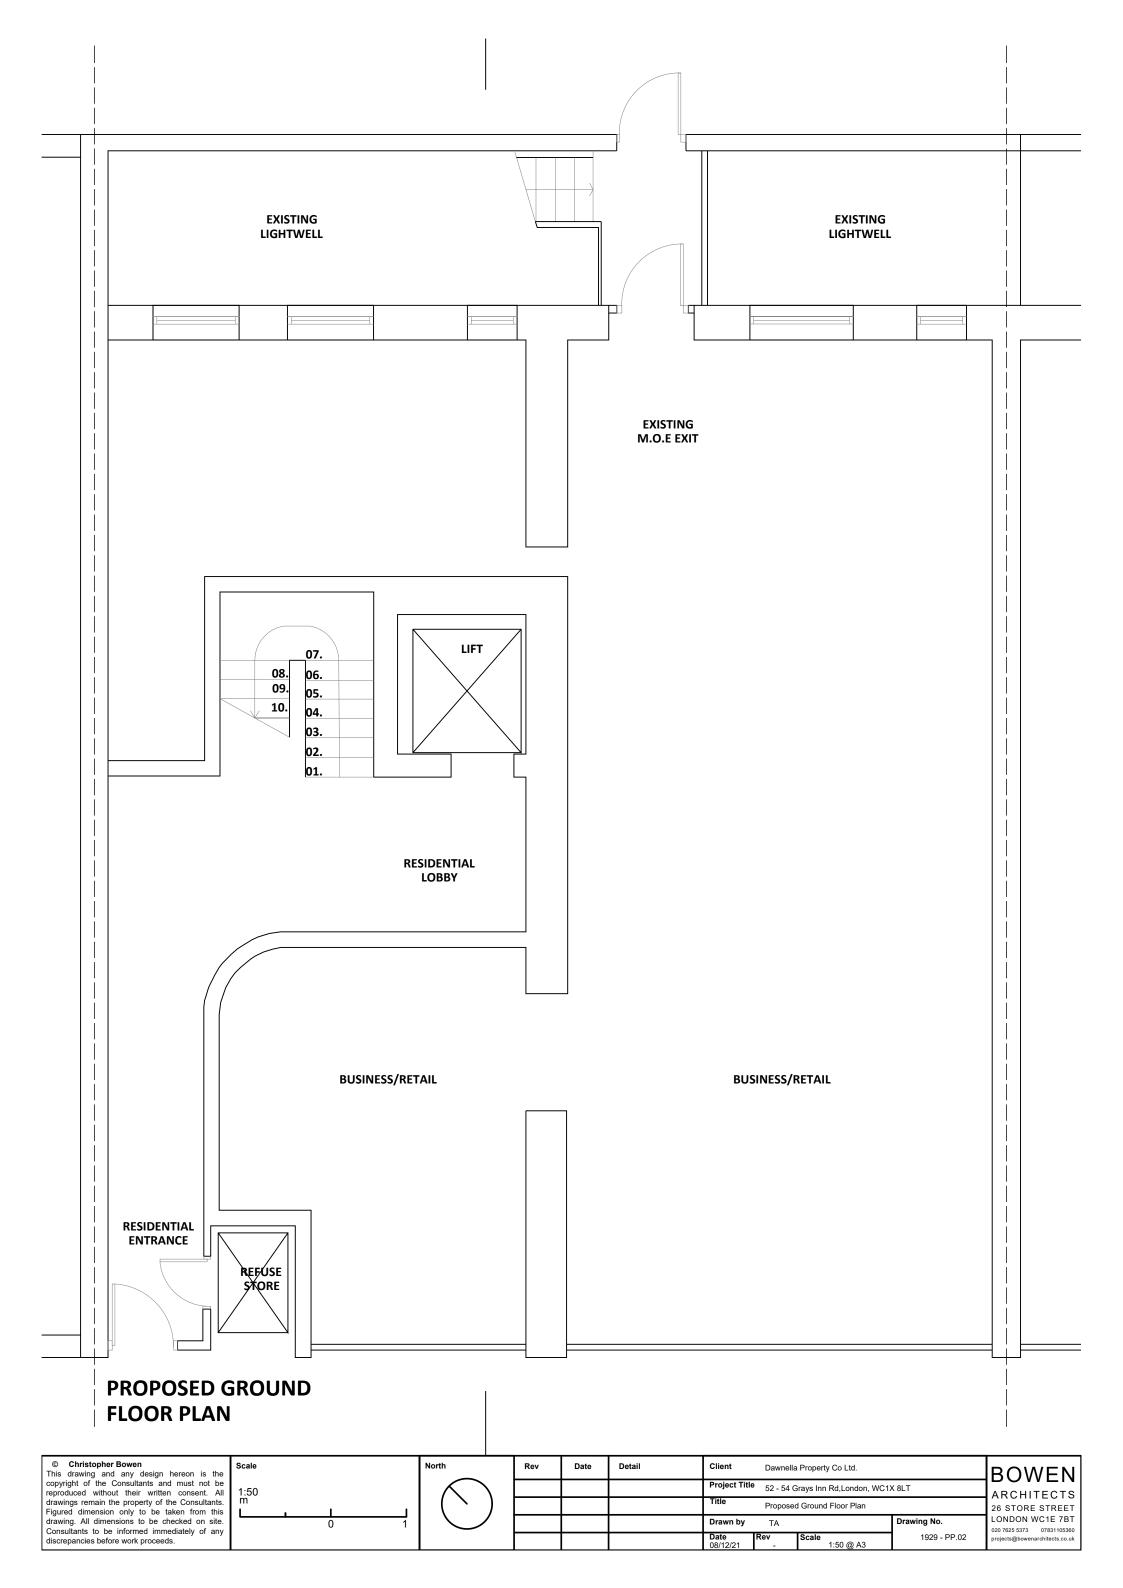

t               | Dawnella         | Property Co Ltd.         |              |
|----------|------------|-------|-----|------|--------|----------------------|------------------|--------------------------|--------------|
| e<br>VII | 1:100<br>m |       |     |      |        | Project Title        | <b>52 - 54</b> G | Grays Inn Rd,London, WC1 | K 8LT        |
| s.<br>is | '''        |       |     |      |        | Title                | Existing         | Section AA               |              |
| e.<br>IV | 0 1 2 3    |       |     |      |        | Drawn by             | TA               |                          | Drawing No.  |
| y        |            |       |     |      |        | <b>Date</b> 08/12/21 | Rev<br>-         | Scale<br>1:100 @ A3      | 1929 - EX.11 |

BOWEN ARCHITECTS







| lorth | Rev | Date | Detail | Client               | Dawnella  | Property Co Ltd.         |              | l |
|-------|-----|------|--------|----------------------|-----------|--------------------------|--------------|---|
|       |     |      |        | Project Title        | 52 - 54 0 | Grays Inn Rd,London, WC1 | X 8LT        | l |
| ( \ ) |     |      |        | Title                | Propose   | d First Floor Plan       |              | l |
|       |     |      |        | Drawn by             | TA        |                          | Drawing No.  | Ľ |
|       |     |      |        | <b>Date</b> 08/12/21 | Rev<br>-  | Scale<br>1:50 @ A3       | 1929 - PP.03 | ľ |



| Scale     |     |   |
|-----------|-----|---|
| 1:50<br>m | . 1 |   |
|           | 0   | 1 |

| lorth | Rev | Da