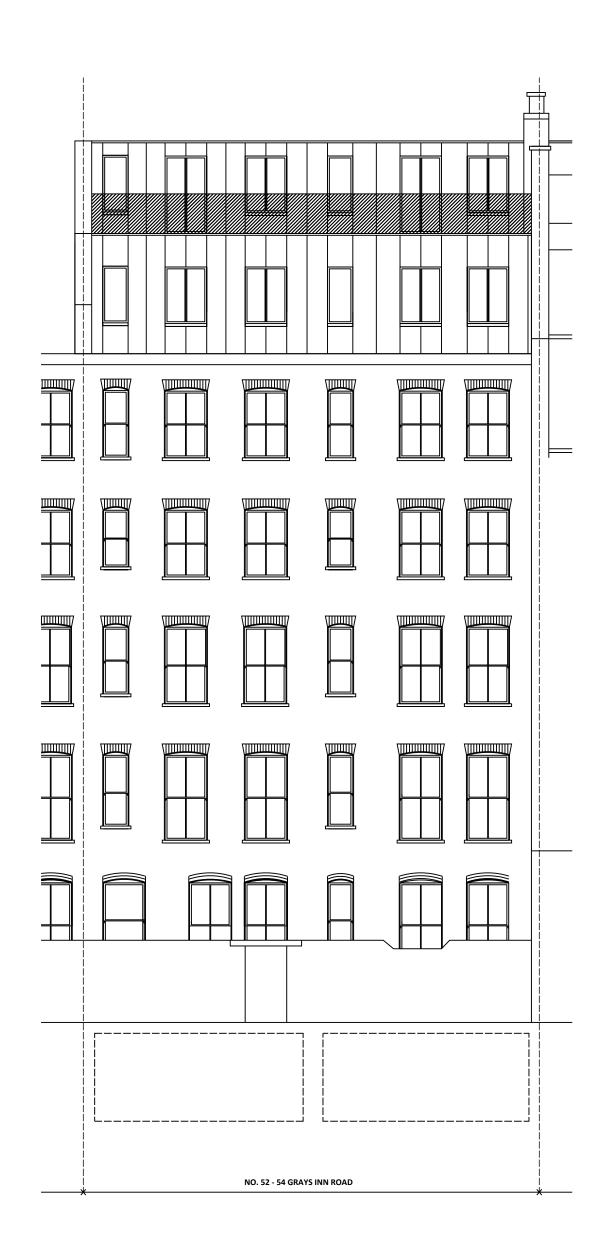

| Scale              | North | Rev | Date | Detail | Client               | Dawnella  | a Property Co Ltd.       |              |
|--------------------|-------|-----|------|--------|----------------------|-----------|--------------------------|--------------|
| 1:100<br>m         |       |     |      |        | Project Title        | 52 - 54 0 | Grays Inn Rd,London, WC1 | K 8LT        |
| m<br>Luuruul I L I |       |     |      |        | Title                | Propose   | d North Elevation        |              |
| 0 1 2 3            |       |     |      |        | Drawn by             | TA        |                          | Drawing No.  |
|                    |       |     |      |        | <b>Date</b> 08/12/21 | Rev<br>-  | Scale<br>1:100 @ A3      | 1929 - PP.10 |