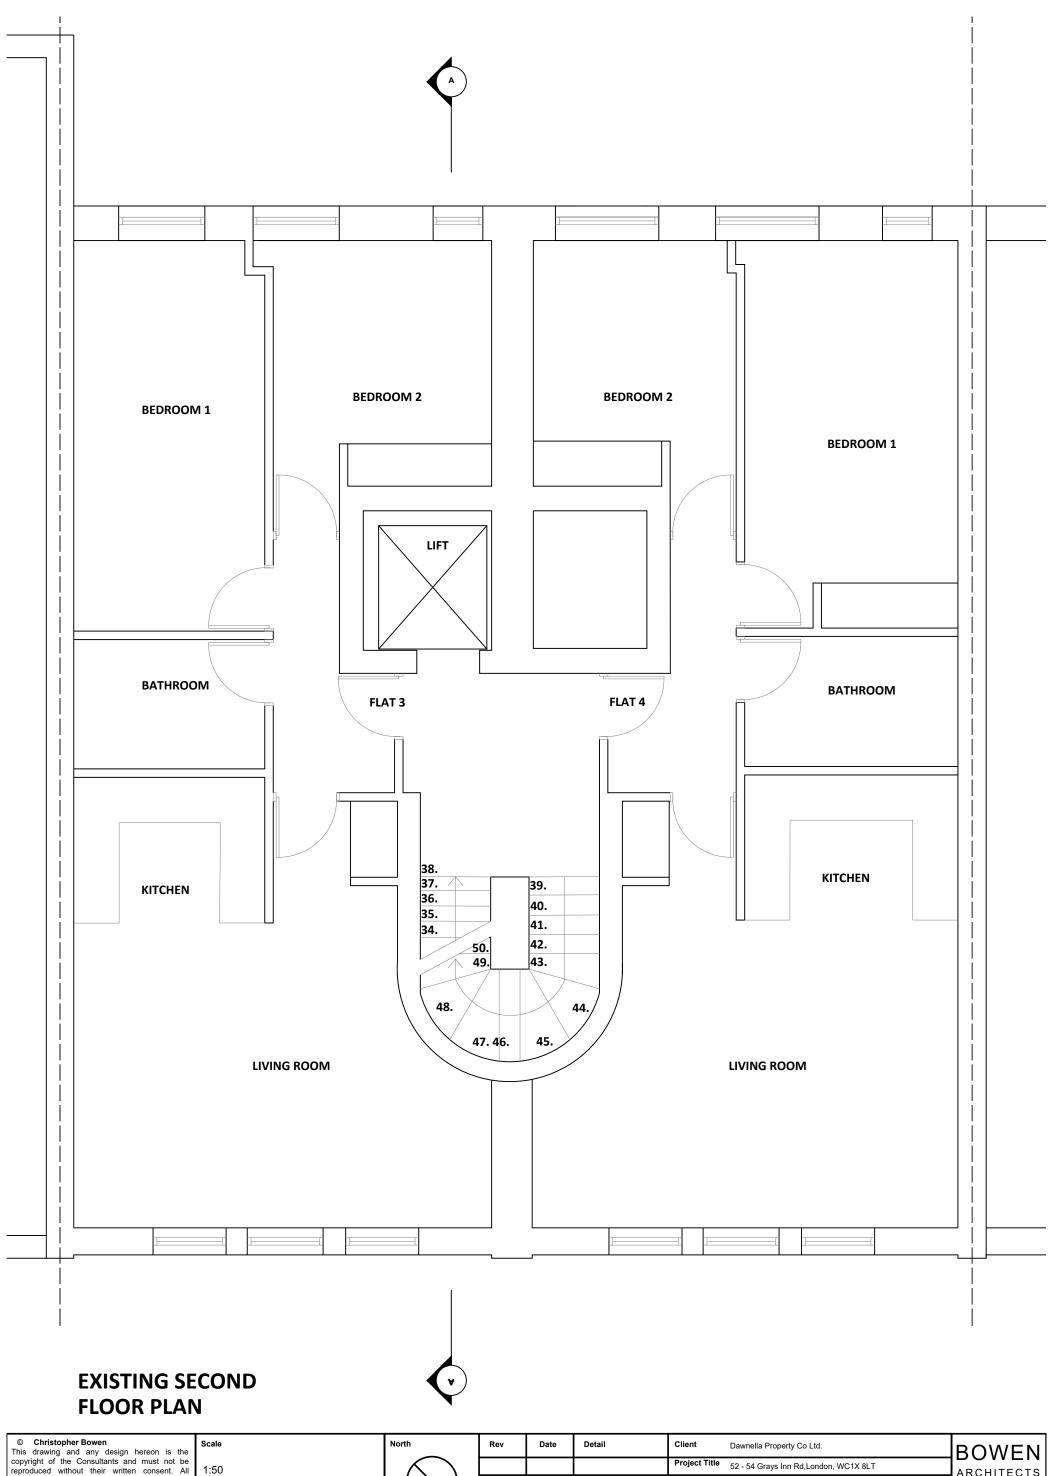

| Scale     |     |   |
|-----------|-----|---|
| 1:50<br>m | . 1 | , |
|           | 0   | 1 |
|           |     |   |

| lorth | Rev | Date | Detail | Client               | Dawnella  | Property Co Ltd.         |              | l |
|-------|-----|------|--------|----------------------|-----------|--------------------------|--------------|---|
|       |     |      |        | Project Title        | 52 - 54 0 | Grays Inn Rd,London, WC1 | X 8LT        | l |
| ( \ ) |     |      |        | Title                | Existing  | Second Floor Plan        |              | l |
|       |     |      |        | Drawn by             | TA        |                          | Drawing No.  | Ľ |
|       |     |      |        | <b>Date</b> 08/12/21 | Rev<br>-  | Scale<br>1:50 @ A3       | 1929 - EX.04 | ľ |