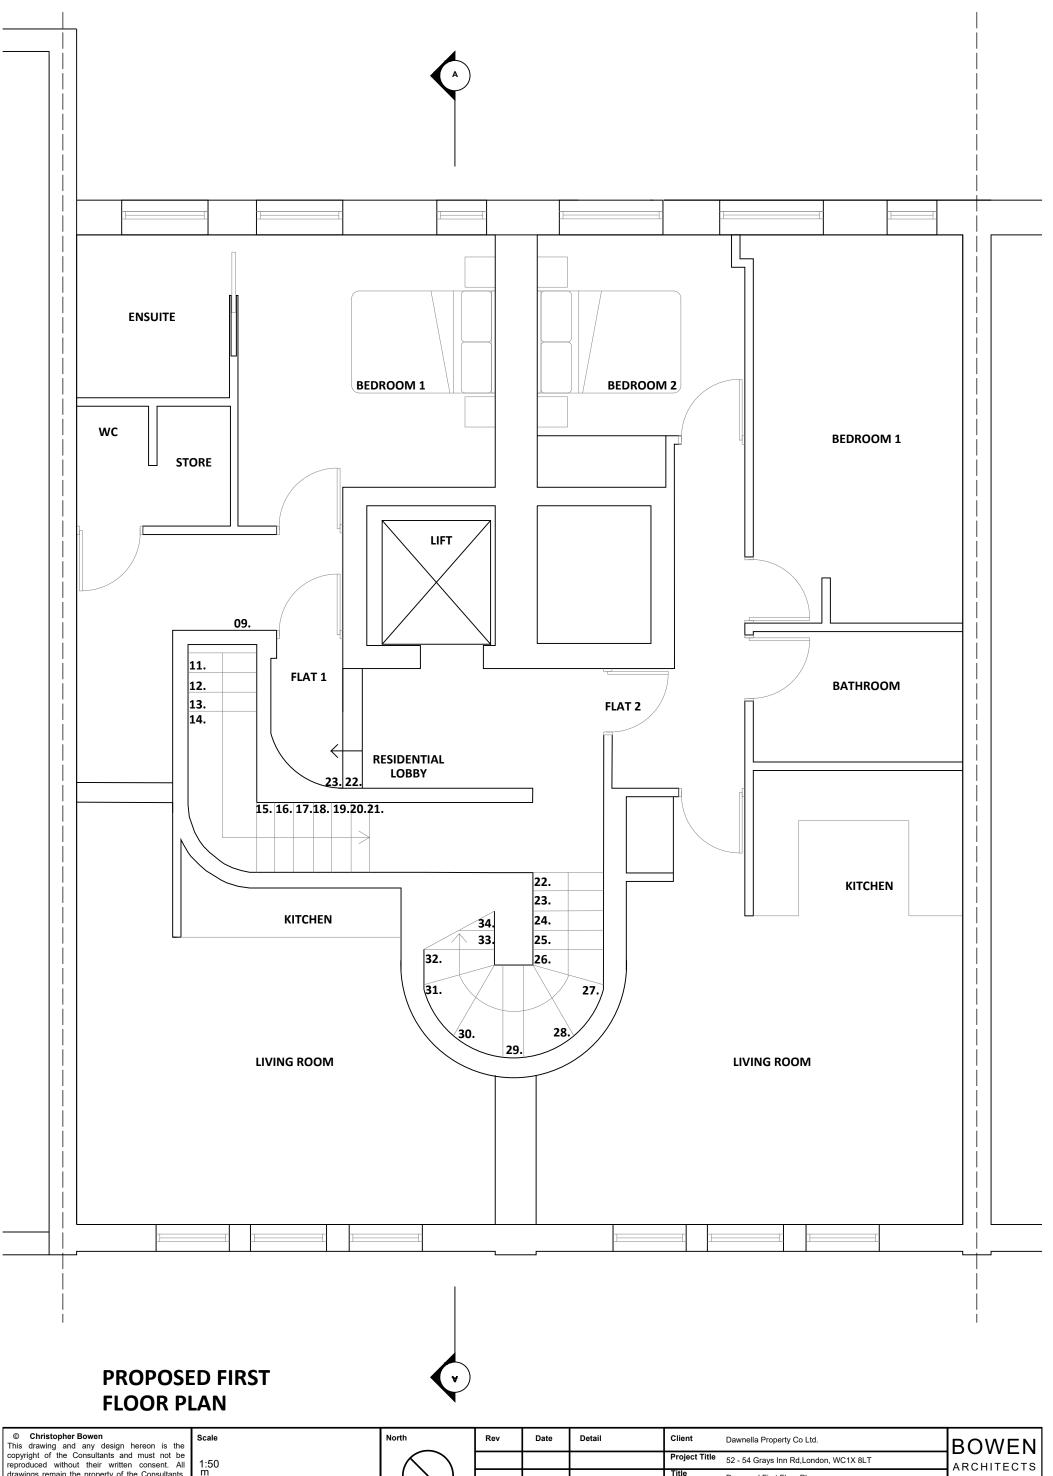

BOWEN ARCHITECTS

| lorth | Rev | Date | Detail | Client               | Dawnella  | Property Co Ltd.         |              | l |
|-------|-----|------|--------|----------------------|-----------|--------------------------|--------------|---|
|       |     |      |        | Project Title        | 52 - 54 0 | Grays Inn Rd,London, WC1 | X 8LT        | l |
| ( \ ) |     |      |        | Title                | Propose   | d First Floor Plan       |              | l |
|       |     |      |        | Drawn by             | TA        |                          | Drawing No.  | Ľ |
|       |     |      |        | <b>Date</b> 08/12/21 | Rev<br>-  | Scale<br>1:50 @ A3       | 1929 - PP.03 | ľ |