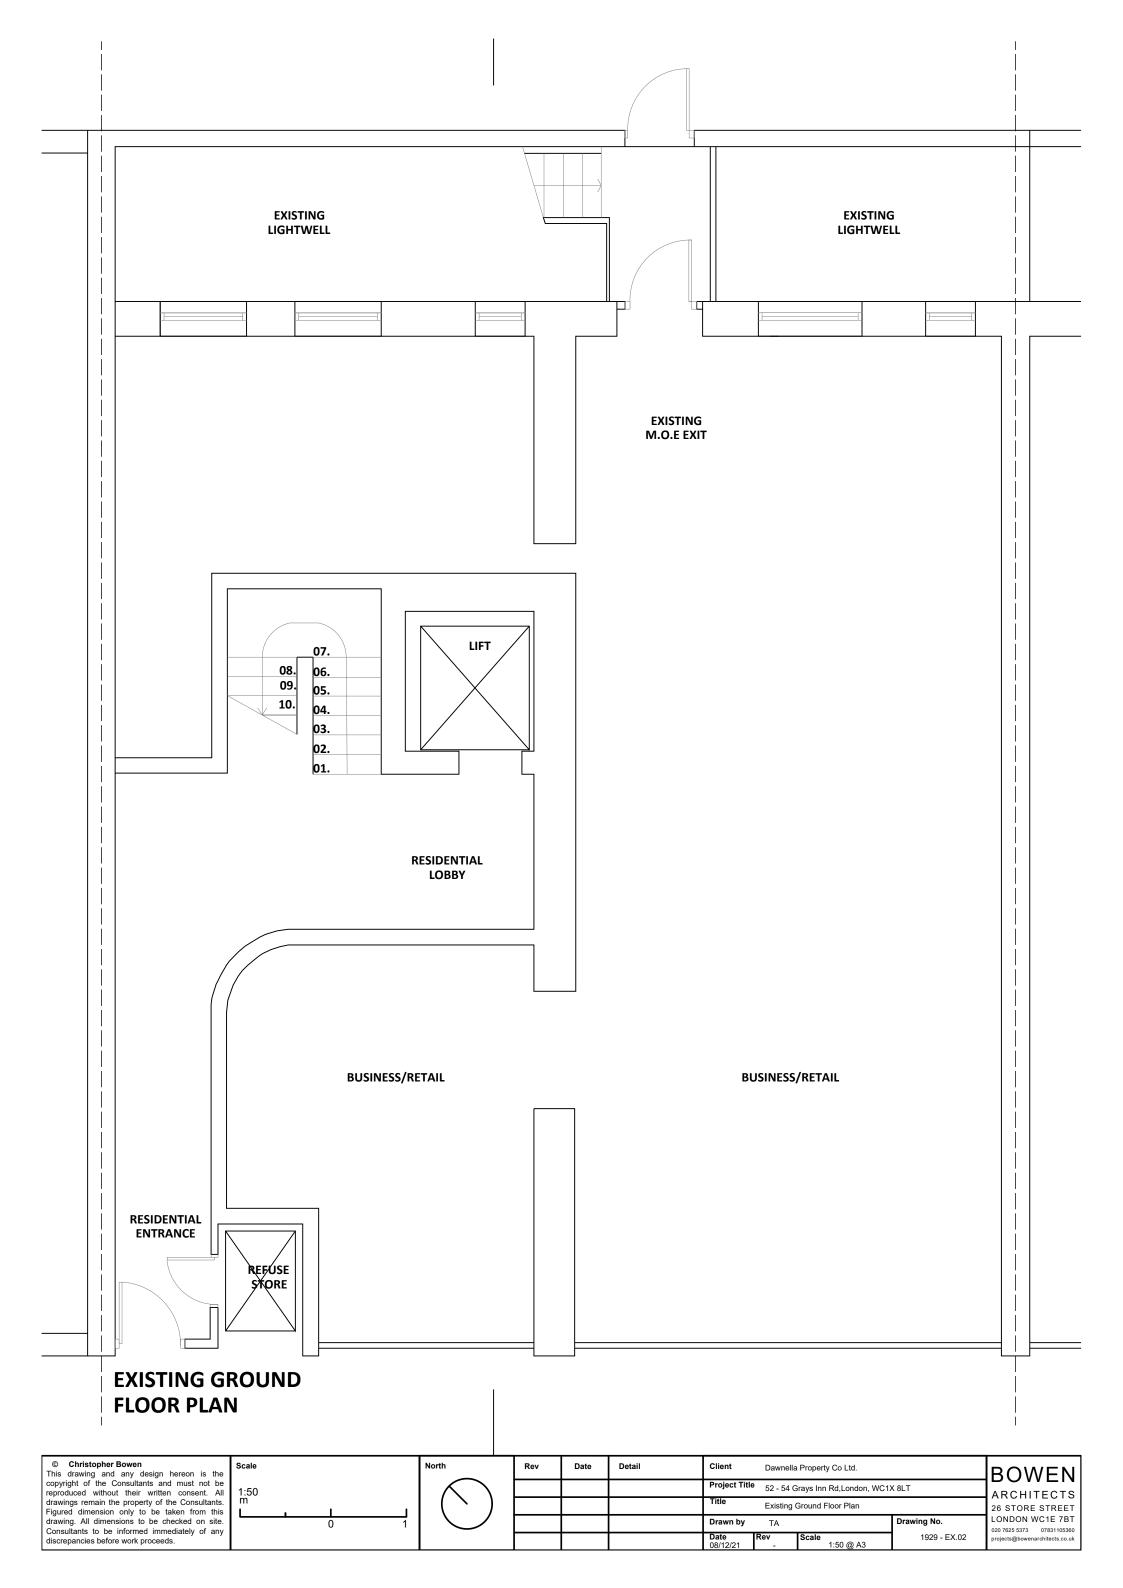

|       |           |      |        | Title Location and Block Plan                                                                     | 26 STORE STREET                                             |
| drawing. All dimensions to be checked on site.                                             |       |           |      |        | Drawn by Rev Drawing No.                                                                          | LONDON WC1E 7BT                                             |
| Consultants to be informed immediately of any discrepancies before work proceeds.          |       |           |      |        | Date         Scale         1:500 @ A1         1929 - OS.01           08/12/21         1:1250 @ A1 | 020 7625 5373 07831105360<br>projects@bowenarchitects.co.uk |







| 1:50 m |
|--------|
|--------|

| North | Rev | Date | Detail | Client               | Dawnella                        | Property Co Ltd.         |              | lı |
|-------|-----|------|--------|----------------------|---------------------------------|--------------------------|--------------|----|
|       |     |      |        | Project Title        | 52 - 54 0                       | Grays Inn Rd,London, WC1 | X 8LT        | ľ  |
| ( > ) |     |      |        | Title                | Title Existing First Floor Plan |                          |              | 2  |
|       |     |      |        | Drawn by             | TA                              |                          | Drawing No.  | I  |
|       |     |      |        | <b>Date</b> 08/12/21 | Rev<br>-