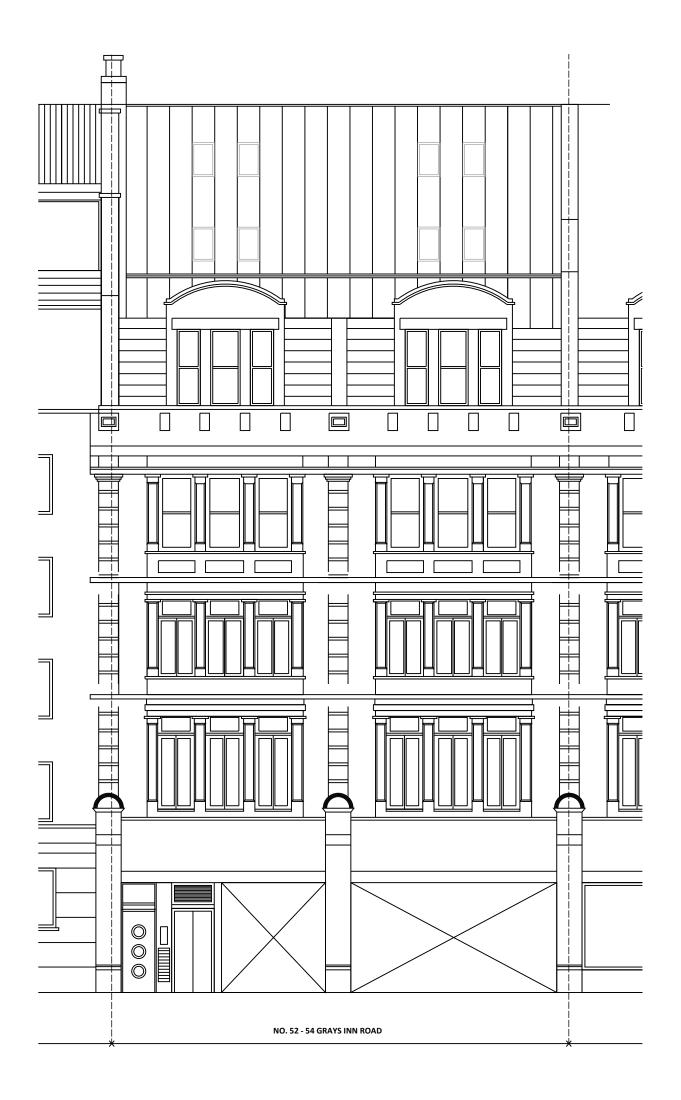

|   | Scale              | North | Rev | Date | Detail | Client Da                | awnella Property Co Ltd.         |              |
|---|--------------------|-------|-----|------|--------|--------------------------|----------------------------------|--------------|
|   | 1:100              |       |     |      |        | Project Title 52         | 2 - 54 Grays Inn Rd,London, WC1> | ( 8LT        |
|   | m<br>Luuruul I I I |       |     |      |        | Title Ex                 | xisting North Elevation          |              |
| ı | 0 1 2 3            |       |     |      |        | Drawn by T               | ГА                               | Drawing No.  |
|   |                    |       |     |      |        | <b>Date</b> Rev 08/12/21 | Scale<br>- 1:100 @ A3            | 1929 - EX.09 |