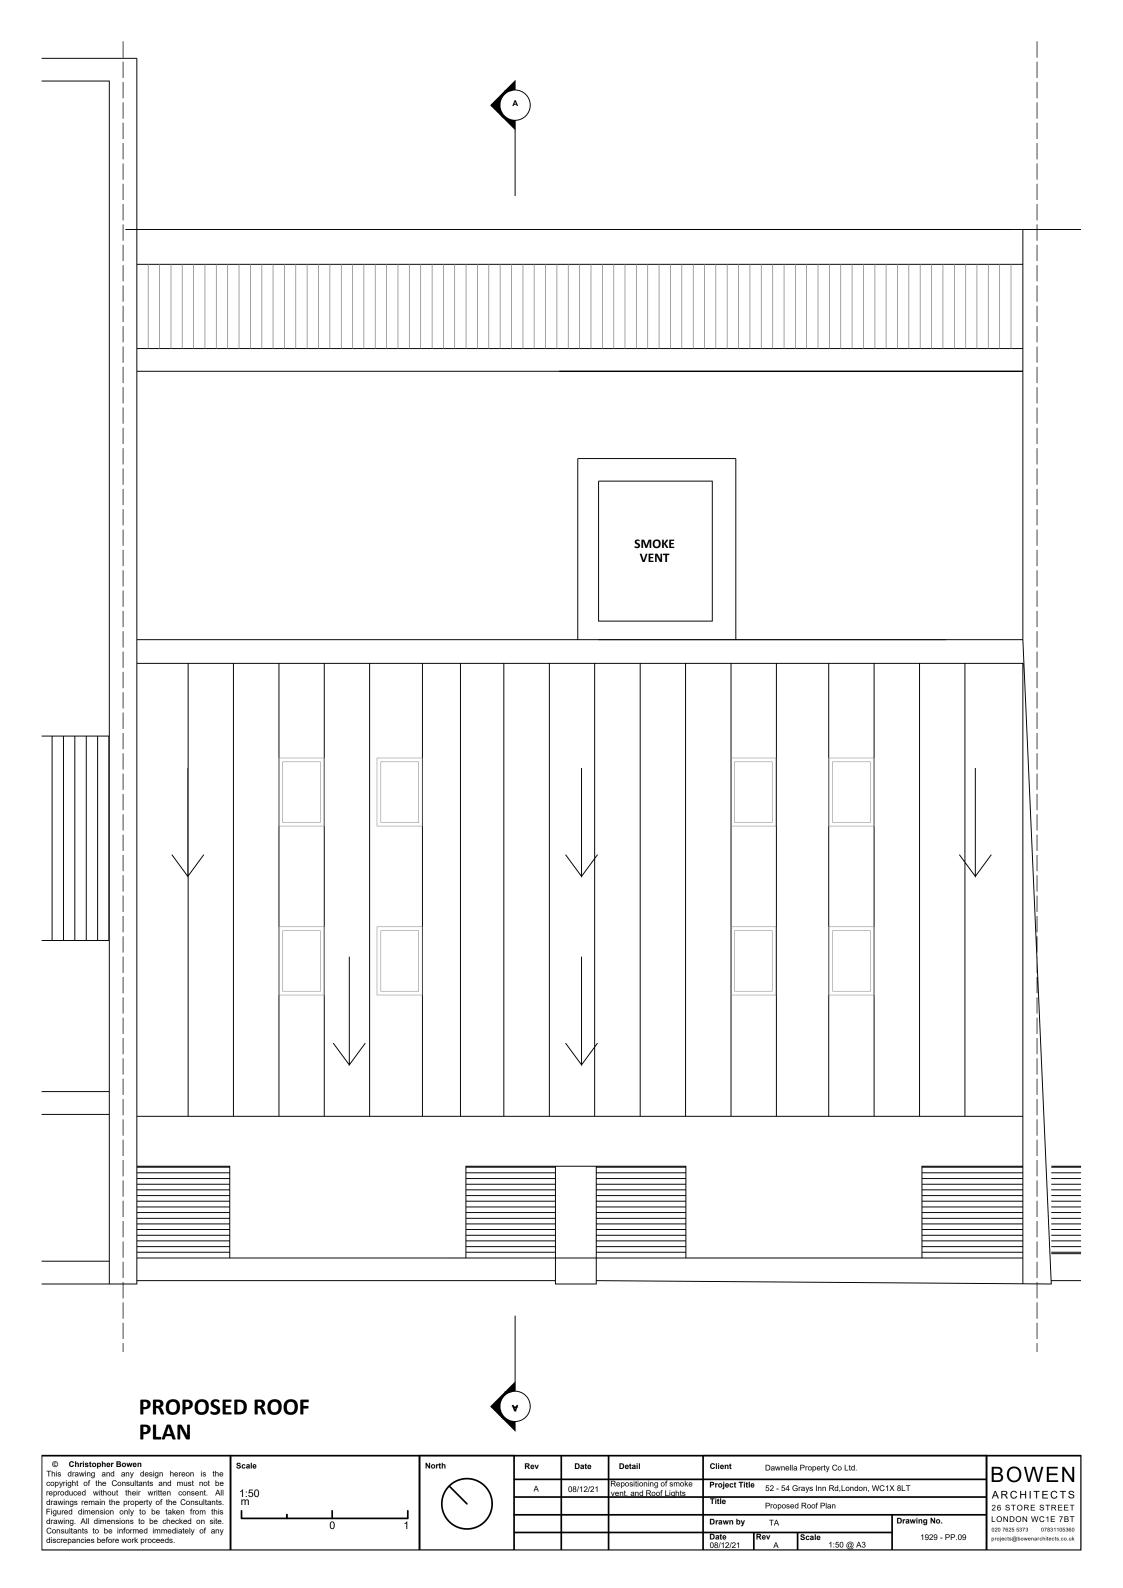

| North | Rev | Date | Detail | Client               | Dawnella   | Property Co Ltd.         |              |
|-------|-----|------|--------|----------------------|------------|--------------------------|--------------|
|       |     |      |        | Project Title        | 52 - 54 0  | Grays Inn Rd,London, WC1 | X 8LT        |
| ( > ) |     |      |        | Title                | Existing I | Roof Plan                |              |
|       |     |      |        | Drawn by             | TA         |                          | Drawing No.  |
|       |     |      |        | <b>Date</b> 08/12/21 | Rev<br>-   | Scale<br>1:50 @ A3       | 1929 - EX.08 |