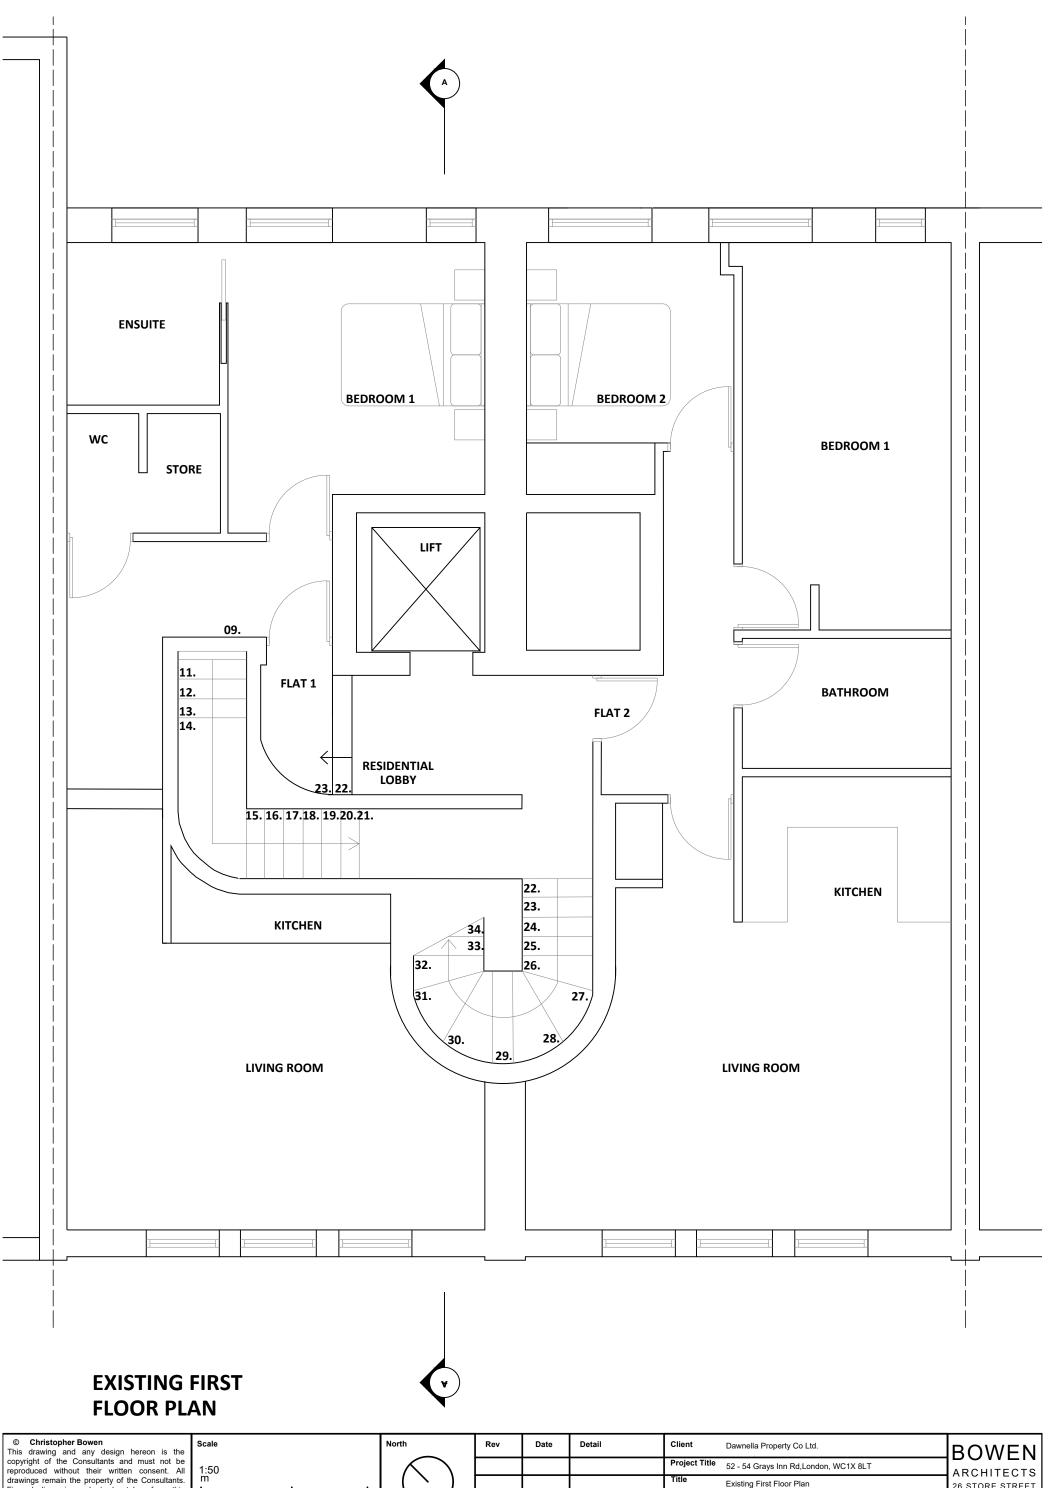

| 1:50 m |
|--------|
|--------|

| North | Rev | Date | Detail | Client               | Dawnella                        | Property Co Ltd.         |              | lı |
|-------|-----|------|--------|----------------------|---------------------------------|--------------------------|--------------|----|
|       |     |      |        | Project Title        | 52 - 54 0                       | Grays Inn Rd,London, WC1 | X 8LT        | ľ  |
| ( > ) |     |      |        | Title                | Title Existing First Floor Plan |                          |              | 2  |
|       |     |      |        | Drawn by             | TA                              |                          | Drawing No.  | I  |
|       |     |      |        | <b>Date</b> 08/12/21 | Rev<br>-                        | Scale<br>1:50 @ A3       | 1929 - EX.03 | p  |