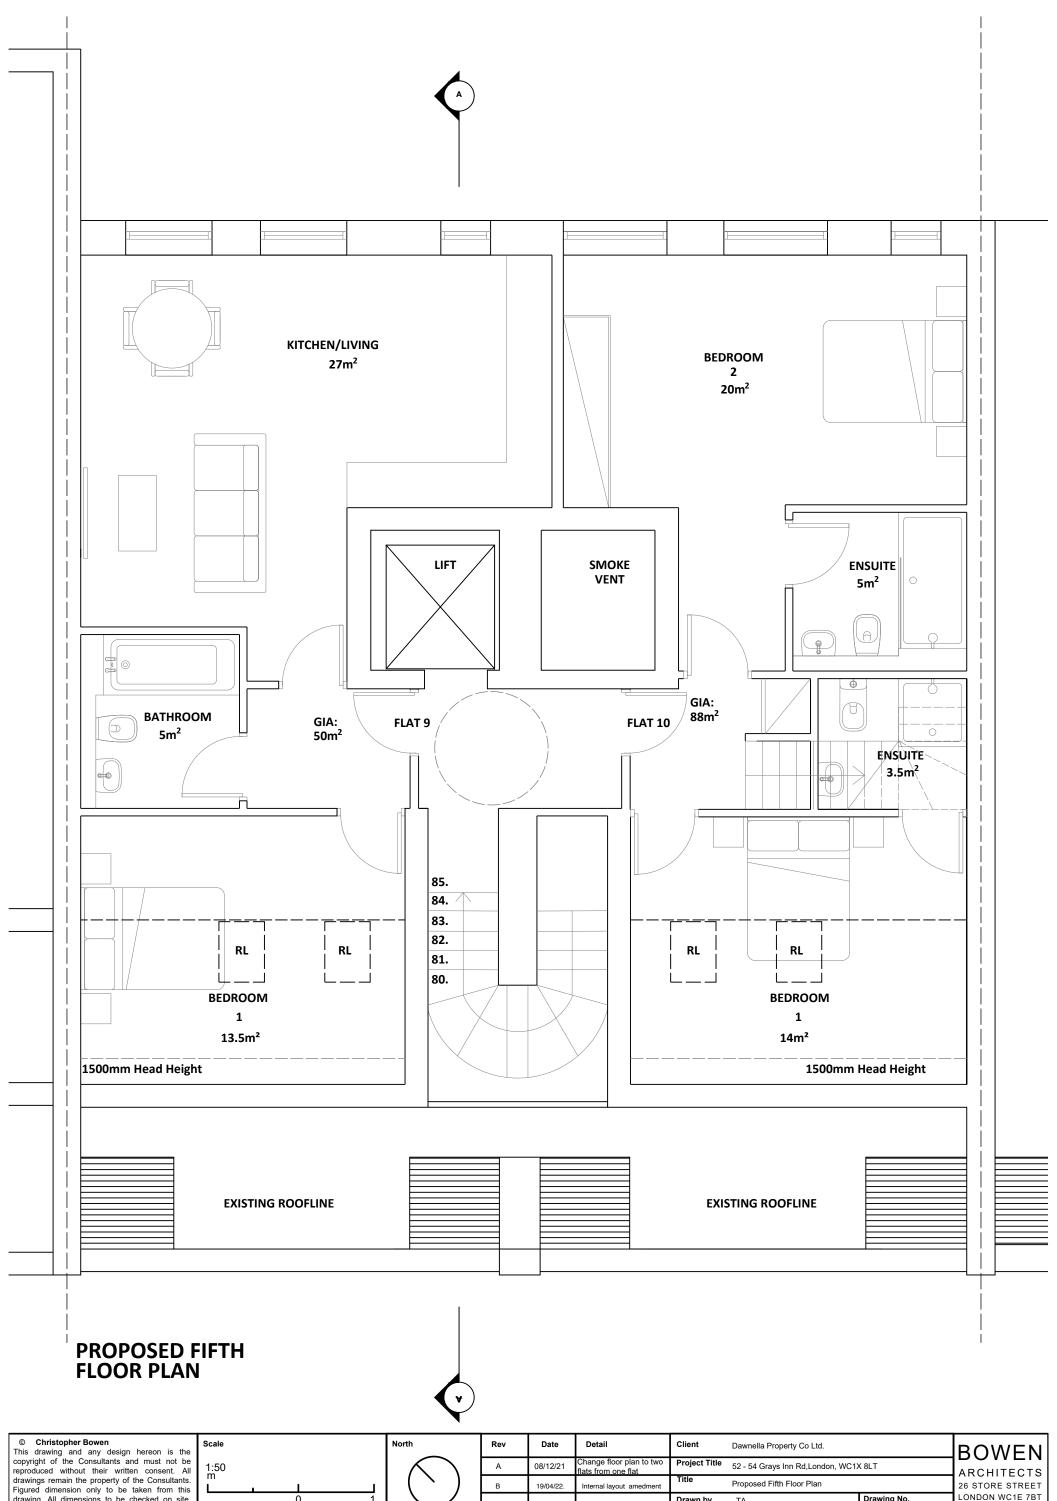

| Rev | Date      | Detail                                       | Client Dawnella Property Co Ltd. |                 |                    | l            |   |
|-----|-----------|----------------------------------------------|----------------------------------|-----------------|--------------------|--------------|---|
| Α   | 08/12/21  | Change floor plan to two flats from one flat | Project Title                    | 52 - 54         | X 8LT              | ľ            |   |
| В   | 19/04/22. | Internal layout amedment                     | Title                            | Propose         |                    | :            |   |
|     |           |                                              | Drawn by                         | TA              |                    | Drawing No.  | 1 |
|     |           |                                              | Date<br>19/04/22.                | <b>Rev</b><br>B | Scale<br>1:50 @ A3 | 1929 - PP.07 | ş |