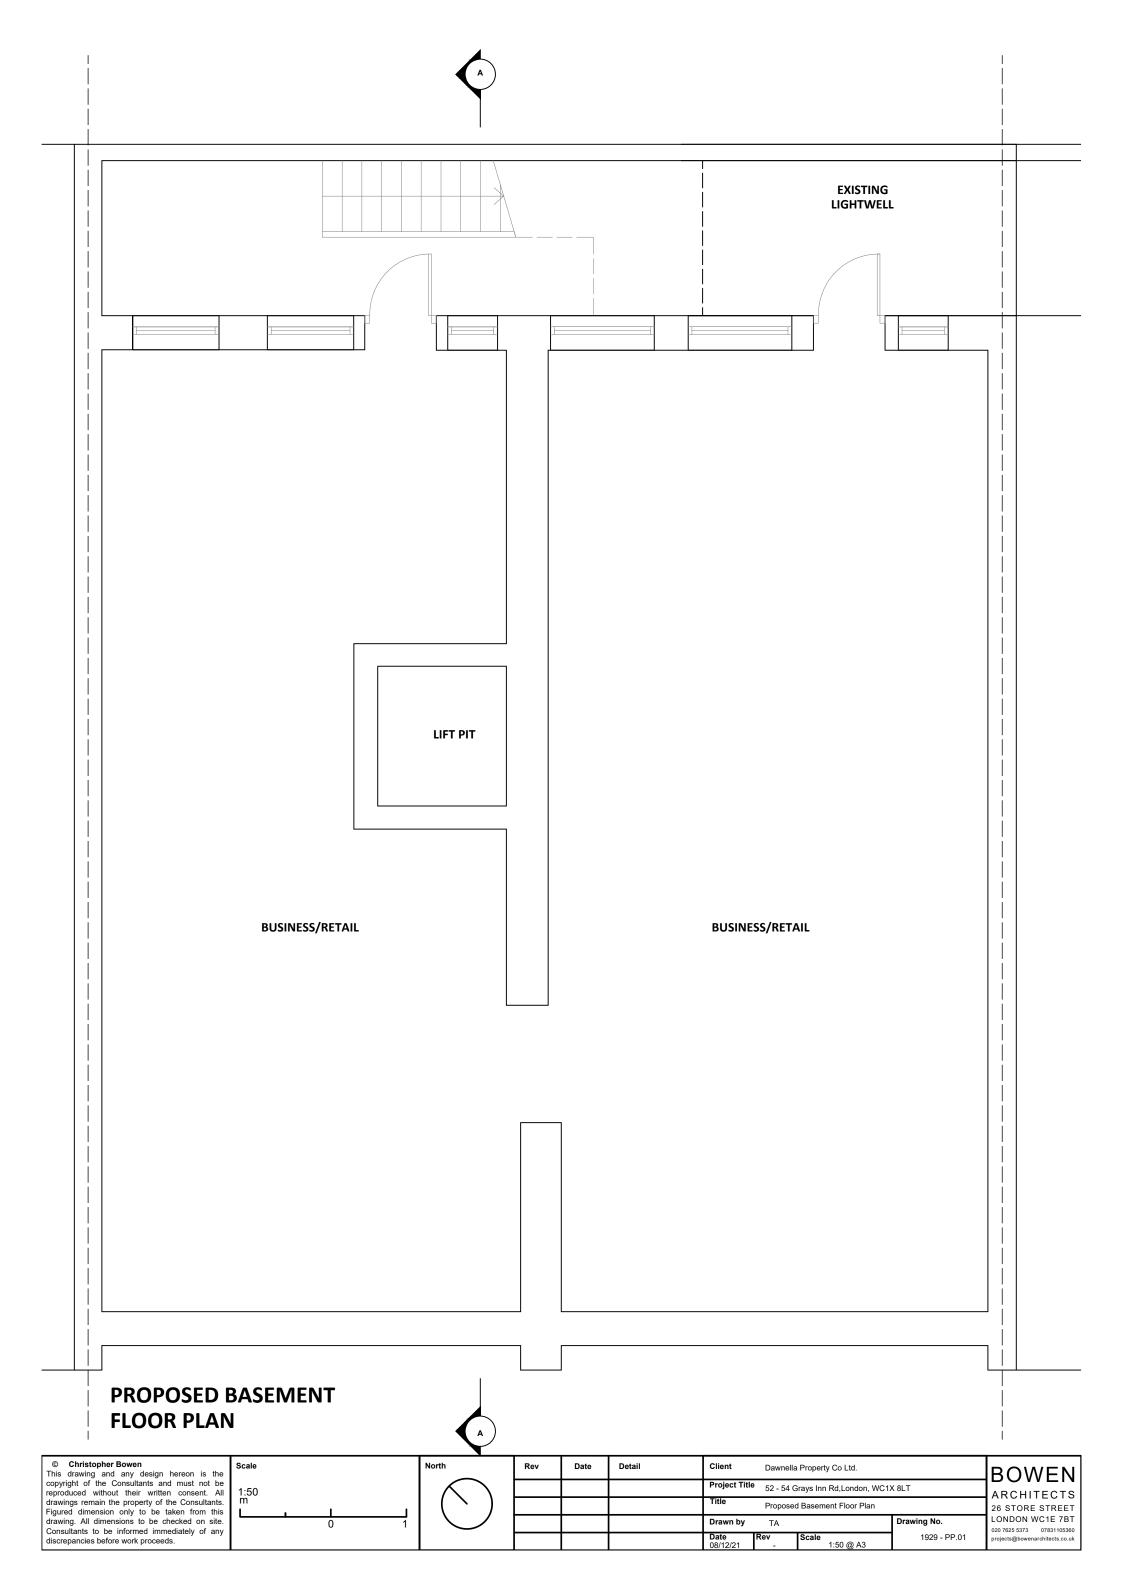

ent               | Dawnella         | Property Co Ltd.         |              |
|----------|------------|-------|-----|------|--------|----------------------|------------------|--------------------------|--------------|
| e<br>VII | 1:100<br>m |       |     |      |        | Project Title        | <b>52 - 54</b> G | Grays Inn Rd,London, WC1 | K 8LT        |
| s.<br>is | '''        |       |     |      |        | Title                | Existing         | Section AA               |              |
| e.<br>IV | 0 1 2 3    |       |     |      |        | Drawn by             | TA               |                          | Drawing No.  |
| y        |            |       |     |      |        | <b>Date</b> 08/12/21 | Rev<br>-         | Scale<br>1:100 @ A3      | 1929 - EX.11 |

BOWEN ARCHITECTS







| lorth | Rev | Date | Detail | Client               | Dawnella  | Property Co Ltd.         |              | l |
|-------|-----|------|--------|----------------------|-----------|--------------------------|--------------|---|
|       |     |      |        | Project Title        | 52 - 54 0 | Grays Inn Rd,London, WC1 | X 8LT        | l |
| ( \ ) |     |      |        | Title                | Propose   | d First Floor Plan       |              | l |
|       |     |      |        | Drawn by             | TA        |                          | Drawing No.  | Ľ |
|       |     |      |        | <b>Date</b> 08/12/21 | Rev<br>-  | Scale<br>1:50 @ A3       | 1929 - PP.03 | ľ |



| Scale     |     |   |
|-----------|-----|---|
| 1:50<br>m | . 1 |   |
|           | 0   | 1 |

| lorth | Rev |