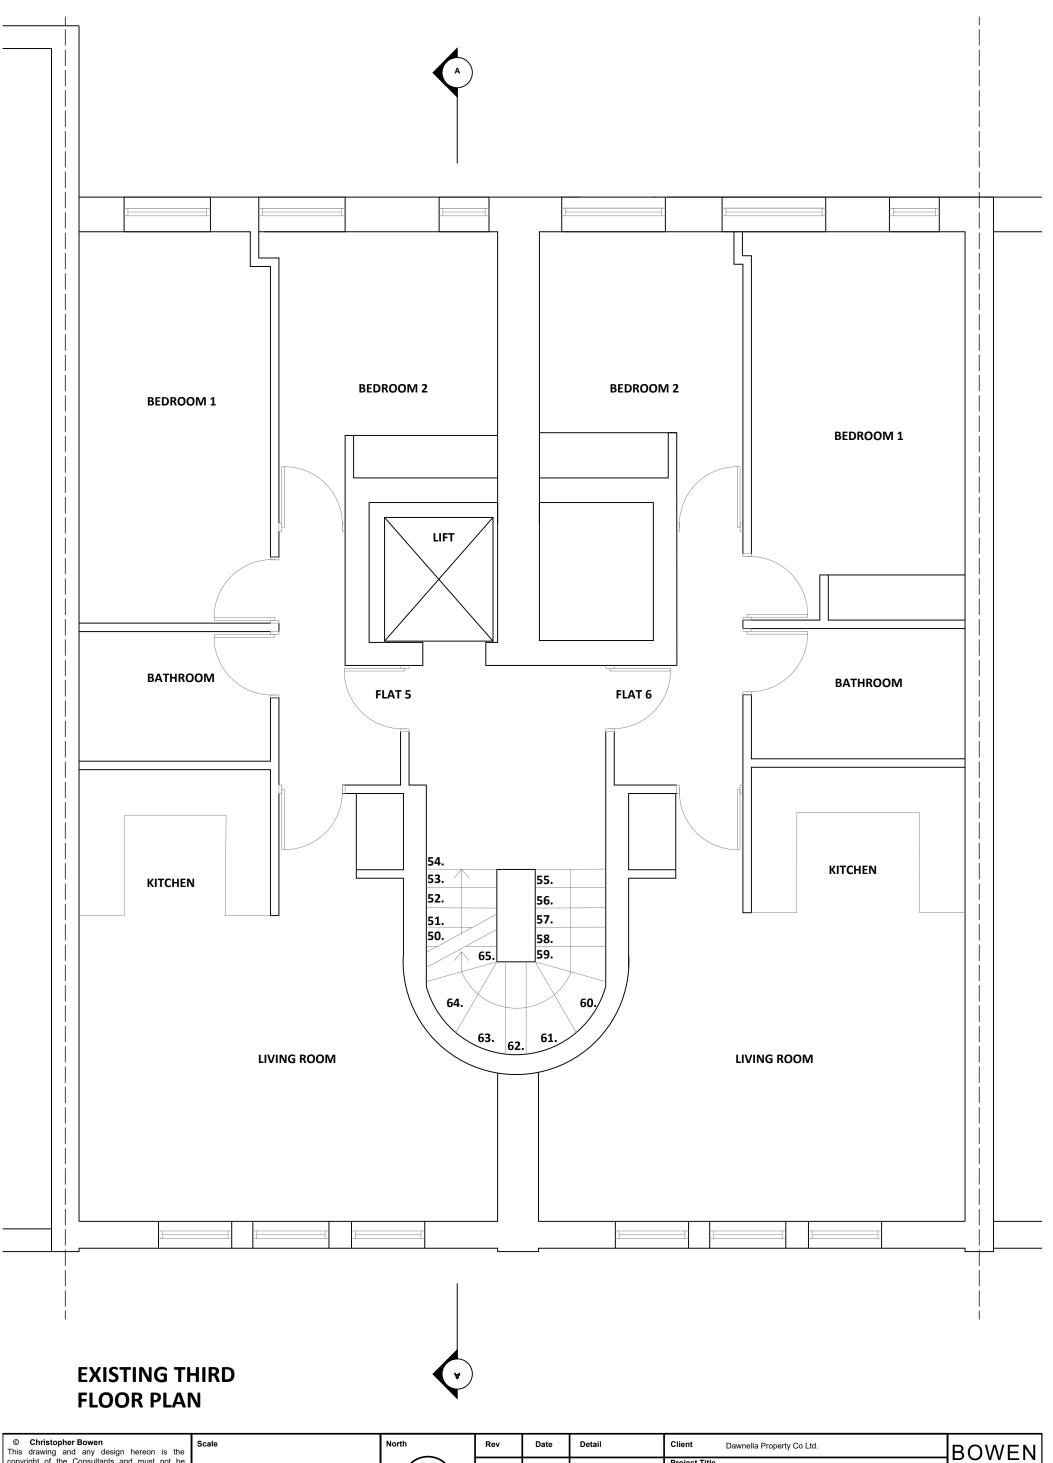

| Scale     |     |   |
|-----------|-----|---|
| 1:50<br>m | . 1 |   |
|           | Ö   | 1 |

| lorth | Rev | Date | Detail | Client               | Dawnella  | Property Co Ltd.         |              | l |
|-------|-----|------|--------|----------------------|-----------|--------------------------|--------------|---|
|       |     |      |        | Project Title        | 52 - 54 0 | Grays Inn Rd,London, WC1 | X 8LT        | l |
| ( \ ) |     |      |        | Title                | Existing  | Third Floor Plan         |              | l |
|       |     |      |        | Drawn by             | TA        |                          | Drawing No.  | l |
|       |     |      |        | <b>Date</b> 08/12/21 | Rev<br>-  | Scale<br>1:50 @ A3       | 1929 - EX.05 | Ľ |