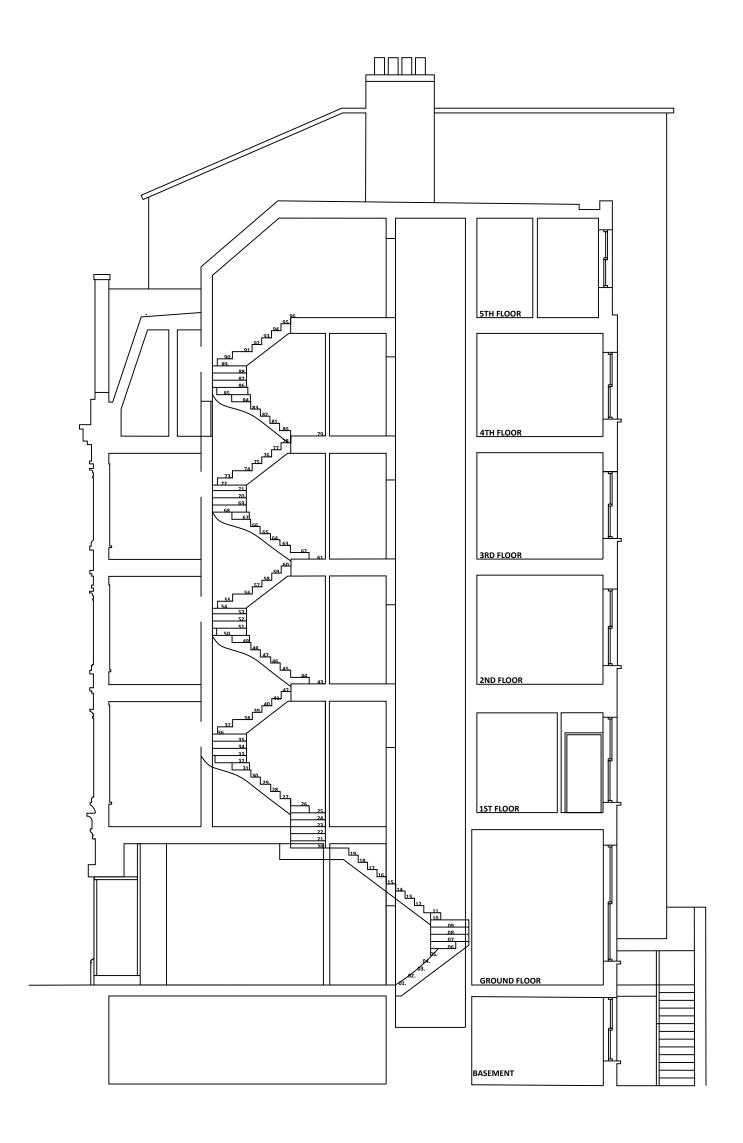

## **EXISTING SECTION AA**

| © Christopher Bowen                             |
|-------------------------------------------------|
| This drawing and any design hereon is the       |
| copyright of the Consultants and must not be    |
| reproduced without their written consent. A     |
| drawings remain the property of the Consultants |
| Figured dimension only to be taken from this    |
| drawing. All dimensions to be checked on site   |
| Consultants to be informed immediately of any   |
| discrepancies before work proceeds              |

| е        | Scale      | North | Rev | Date | Detail | Client               | Dawnella         | Property Co Ltd.         |              |
|----------|------------|-------|-----|------|--------|----------------------|------------------|--------------------------|--------------|
| e<br>VII | 1:100<br>m |       |     |      |        | Project Title        | <b>52 - 54</b> G | Grays Inn Rd,London, WC1 | K 8LT        |
| s.<br>is | '''        |       |     |      |        | Title                | Existing         | Section AA               |              |
| e.<br>IV | 0 1 2 3    |       |     |      |        | Drawn by             | TA               |                          | Drawing No.  |
| y        |            |       |     |      |        | <b>Date</b> 08/12/21 | Rev<br>-         | Scale<br>1:100 @ A3      | 1929 - EX.11 |