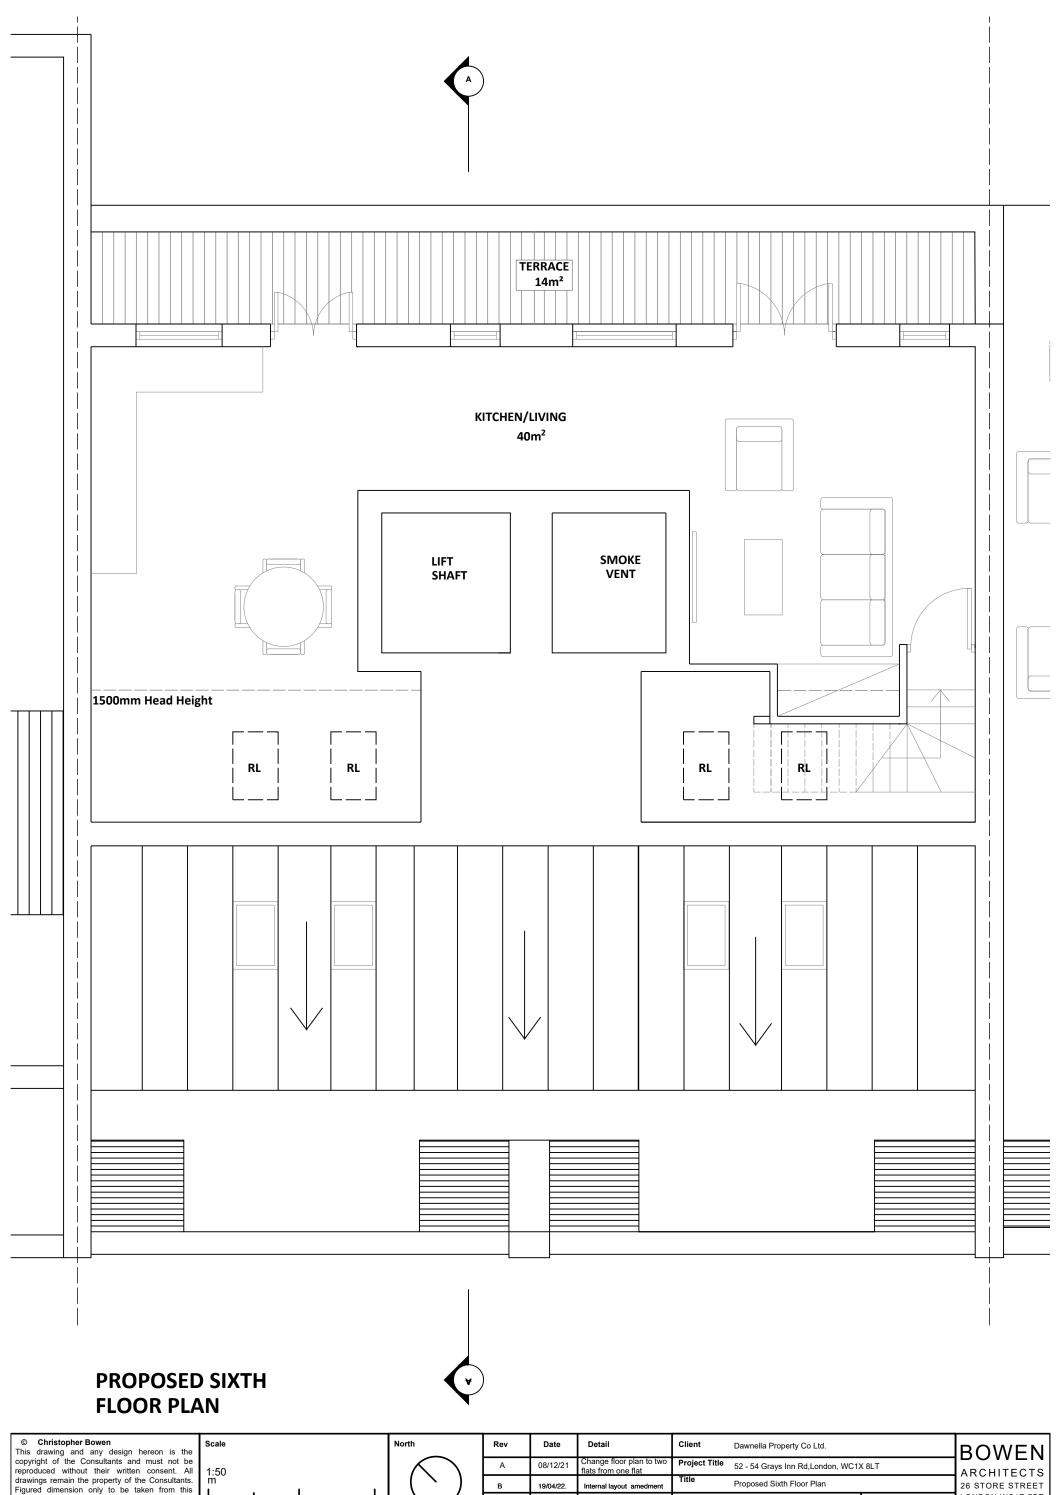

| Rev | Date      | Detail                                       | Client            | Dawnella  |                    |              |
|-----|-----------|----------------------------------------------|-------------------|-----------|--------------------|--------------|
| Α   | 08/12/21  | Change floor plan to two flats from one flat | Project Title     | 52 - 54 G | K 8LT              |              |
| В   | 19/04/22. | Internal layout amedment                     | Title             | Proposed  |                    |              |
|     |           |                                              | Drawn by          | TA        |                    | Drawing No.  |
|     |           |                                              | Date<br>19/04/22. | Rev<br>B  | Scale<br>1:50 @ A3 | 1929 - PP.08 |