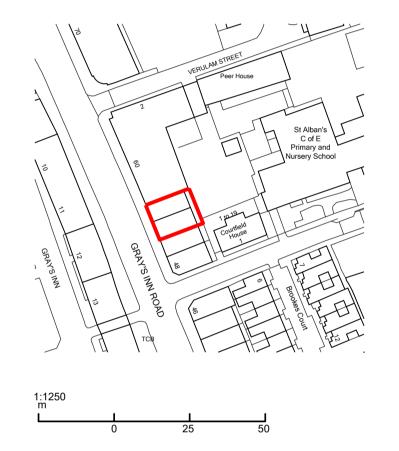

| © Christopher Bowen This drawing and any design hereon is the                              | Scale | North Rev | Date | Detail | Client Dawnella Property Co Ltd.                                                                  | BOWEN                                                       |
|--------------------------------------------------------------------------------------------|-------|-----------|------|--------|---------------------------------------------------------------------------------------------------|-------------------------------------------------------------|
| copyright of the Consultants and must not be reproduced without their written consent. All |       |           |      |        | Project Title 52 - 54 Grays Inn Rd,London, WC1X 8LT                                               | ARCHITECTS                                                  |
| Figured dimension only to be taken from this                                               |       |           |      |        | Title Location and Block Plan                                                                     | 26 STORE STREET                                             |
| drawing. All dimensions to be checked on site.                                             |       |           |      |        | Drawn by Rev Drawing No.                                                                          | LONDON WC1E 7BT                                             |
| Consultants to be informed immediately of any discrepancies before work proceeds.          |       |           |      |        | Date         Scale         1:500 @ A1         1929 - OS.01           08/12/21         1:1250 @ A1 | 020 7625 5373 07831105360<br>projects@bowenarchitects.co.uk |