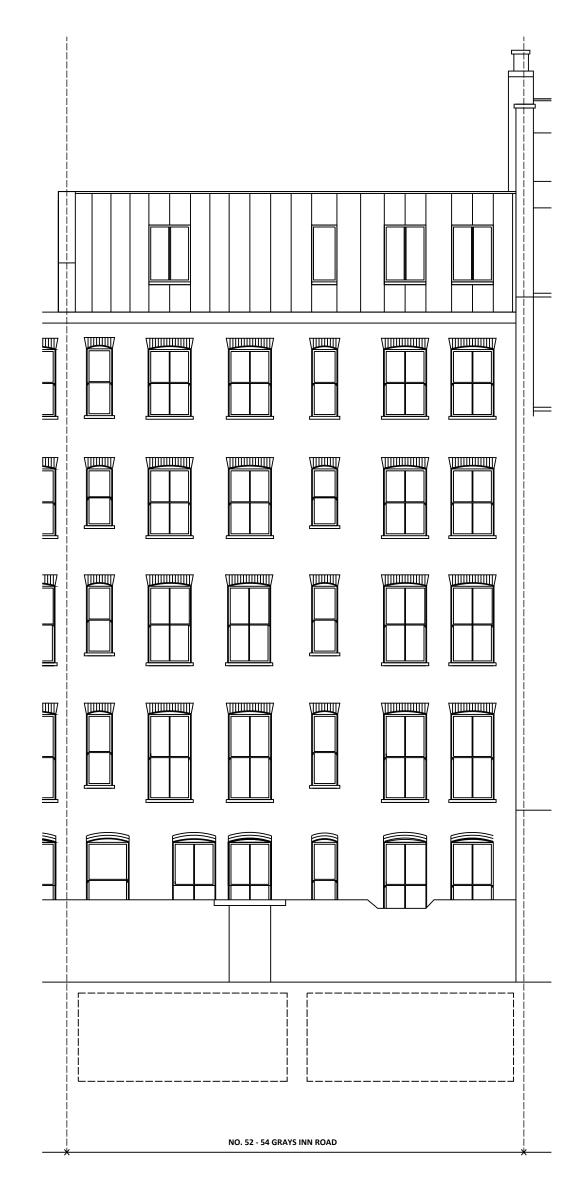

## EXISTING NORTH ELEVATION

| © Christopher Bowen                              |
|--------------------------------------------------|
| This drawing and any design hereon is the        |
| copyright of the Consultants and must not be     |
| reproduced without their written consent. All    |
| drawings remain the property of the Consultants. |
| Figured dimension only to be taken from this     |
| drawing. All dimensions to be checked on site.   |
| Consultants to be informed immediately of any    |
| discrepancies before work proceeds.              |

| Scale              | North | Rev | Date | Detail | Client               | Dawnella  | a Property Co Ltd.       |              |
|--------------------|-------|-----|------|--------|----------------------|-----------|--------------------------|--------------|
| 1:100<br>m         |       |     |      |        | Project Title        | 52 - 54 0 | Grays Inn Rd,London, WC1 | K 8LT        |
| m<br>Luuruul I L I |       |     |      |        | Title                | Propose   | d North Elevation        |              |
| 0 1 2 3            |       |     |      |        | Drawn by             | TA        |                          | Drawing No.  |
|                    |       |     |      |        | <b>Date</b> 08/12/21 | Rev<br>-  | Scale<br>1:100 @ A3      | 1929 - PP.10 |