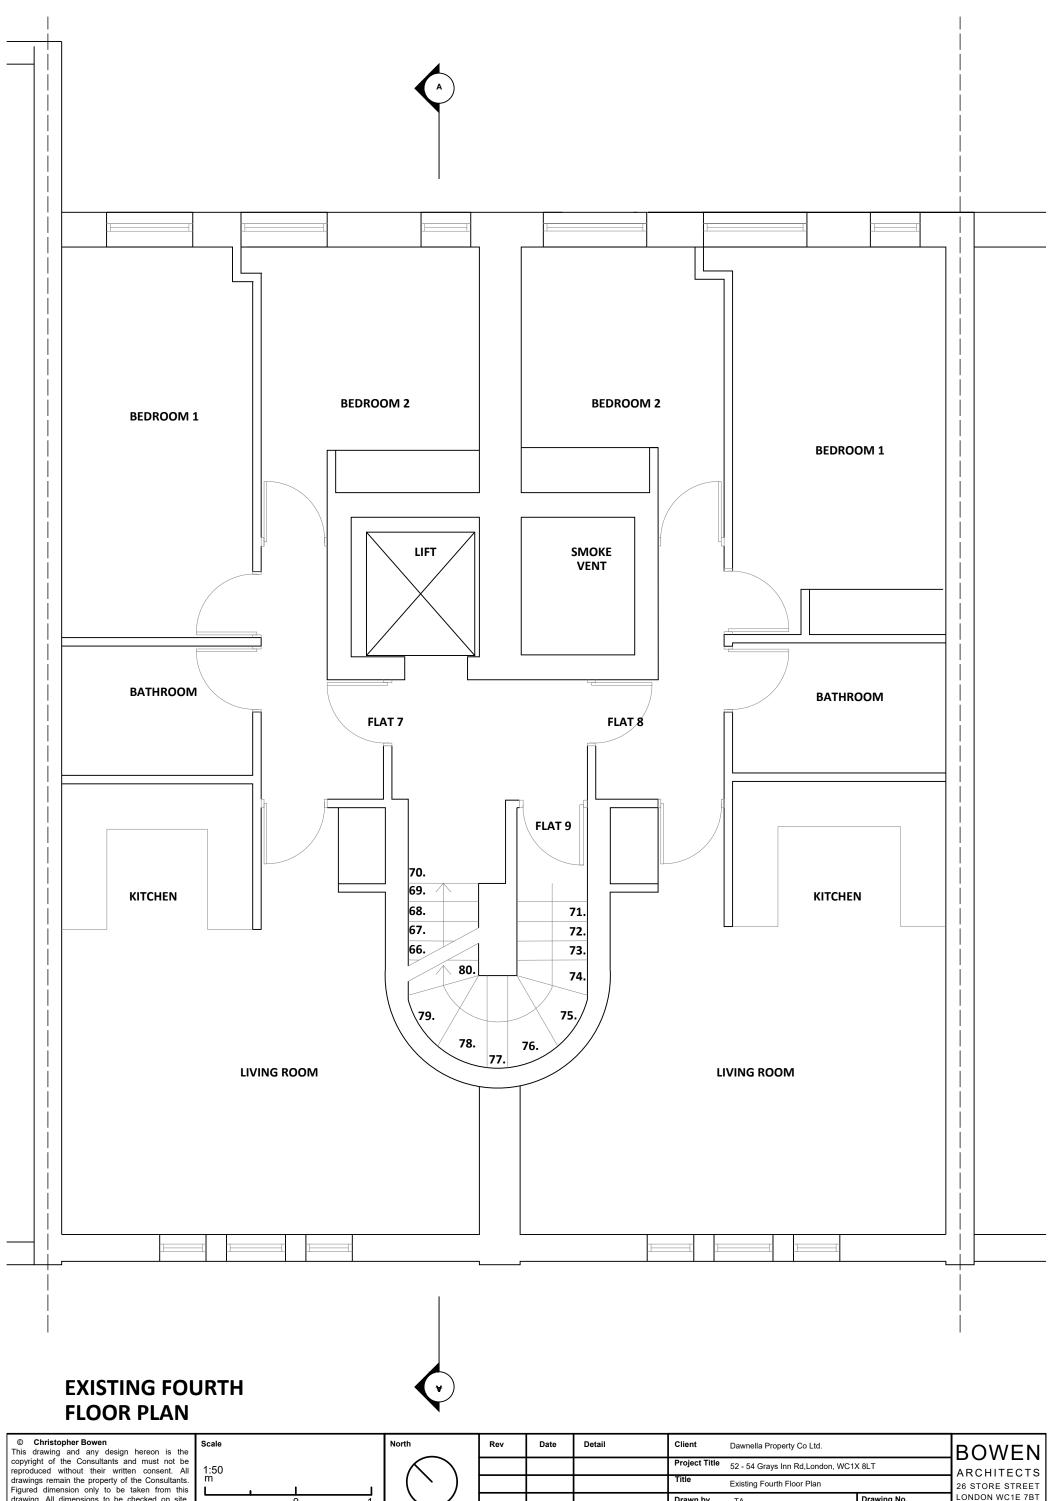

| 1 |
|---|
|   |

| orth  | Rev | Date | Detail | Client               | Dawnella   | Property Co Ltd.         |              |
|-------|-----|------|--------|----------------------|------------|--------------------------|--------------|
|       |     |      |        | Project Title        | 52 - 54 0  | irays Inn Rd,London, WC1 | K 8LT        |
| ( ` ) |     |      |        | Title                | Existing I | Fourth Floor Plan        |              |
|       |     |      |        | Drawn by             | TA         |                          | Drawing No.  |
|       |     |      |        | <b>Date</b> 08/12/21 | Rev<br>-   | Scale<br>1:50 @ A3       | 1929 - EX.06 |