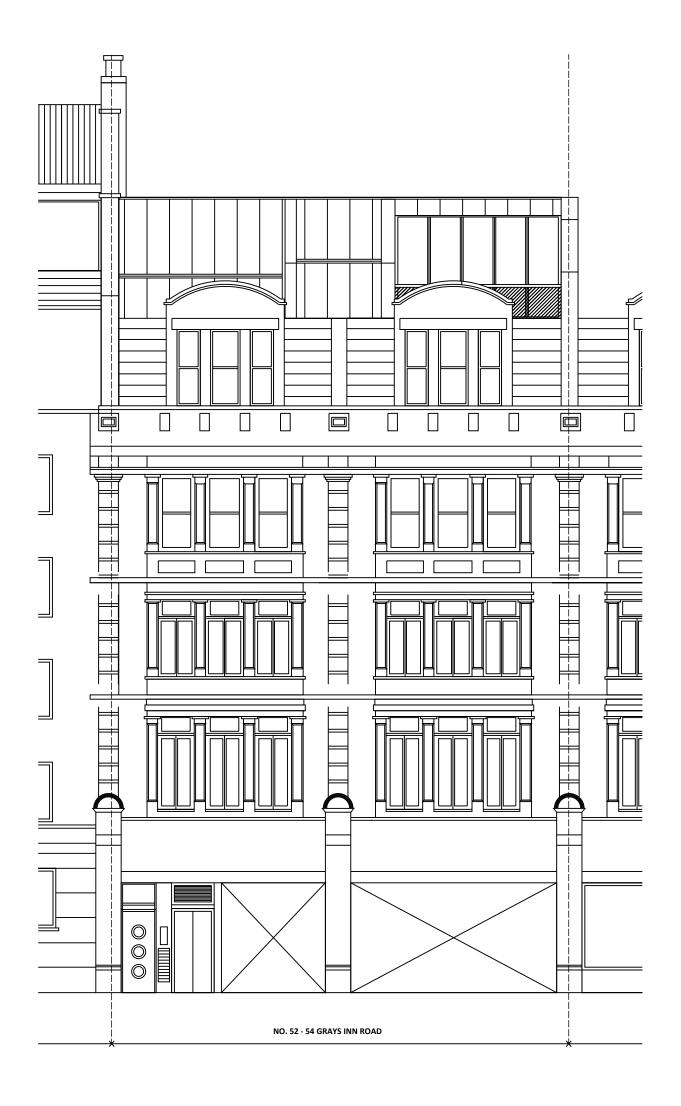

## EXISTING NORTH ELEVATION

| © Christopher Bowen                              |
|--------------------------------------------------|
| This drawing and any design hereon is the        |
| copyright of the Consultants and must not be     |
| reproduced without their written consent. All    |
| drawings remain the property of the Consultants. |
| Figured dimension only to be taken from this     |
| drawing. All dimensions to be checked on site.   |
| Consultants to be informed immediately of any    |
| discrepancies before work proceeds               |

|   | Scale              | North | Rev | Date | Detail | Client Da                | awnella Property Co Ltd.         |              |
|---|--------------------|-------|-----|------|--------|--------------------------|----------------------------------|--------------|
|   | 1:100              |       |     |      |        | Project Title 52         | 2 - 54 Grays Inn Rd,London, WC1> | ( 8LT        |
|   | m<br>Luuruul I I I |       |     |      |        | Title Ex                 | xisting North Elevation          |              |
| ı | 0 1 2 3            |       |     |      |        | Drawn by T               | ГА                               | Drawing No.  |
|   |                    |       |     |      |        | <b>Date</b> Rev 08/12/21 | Scale<br>- 1:100 @ A3            | 1929 - EX.09 |

BOWEN
ARCHITECTS
26 STORE STREET
LONDON WC1E 7BT
2020 7625 5373 07831105360
projects@bowenarchitects.co.uk