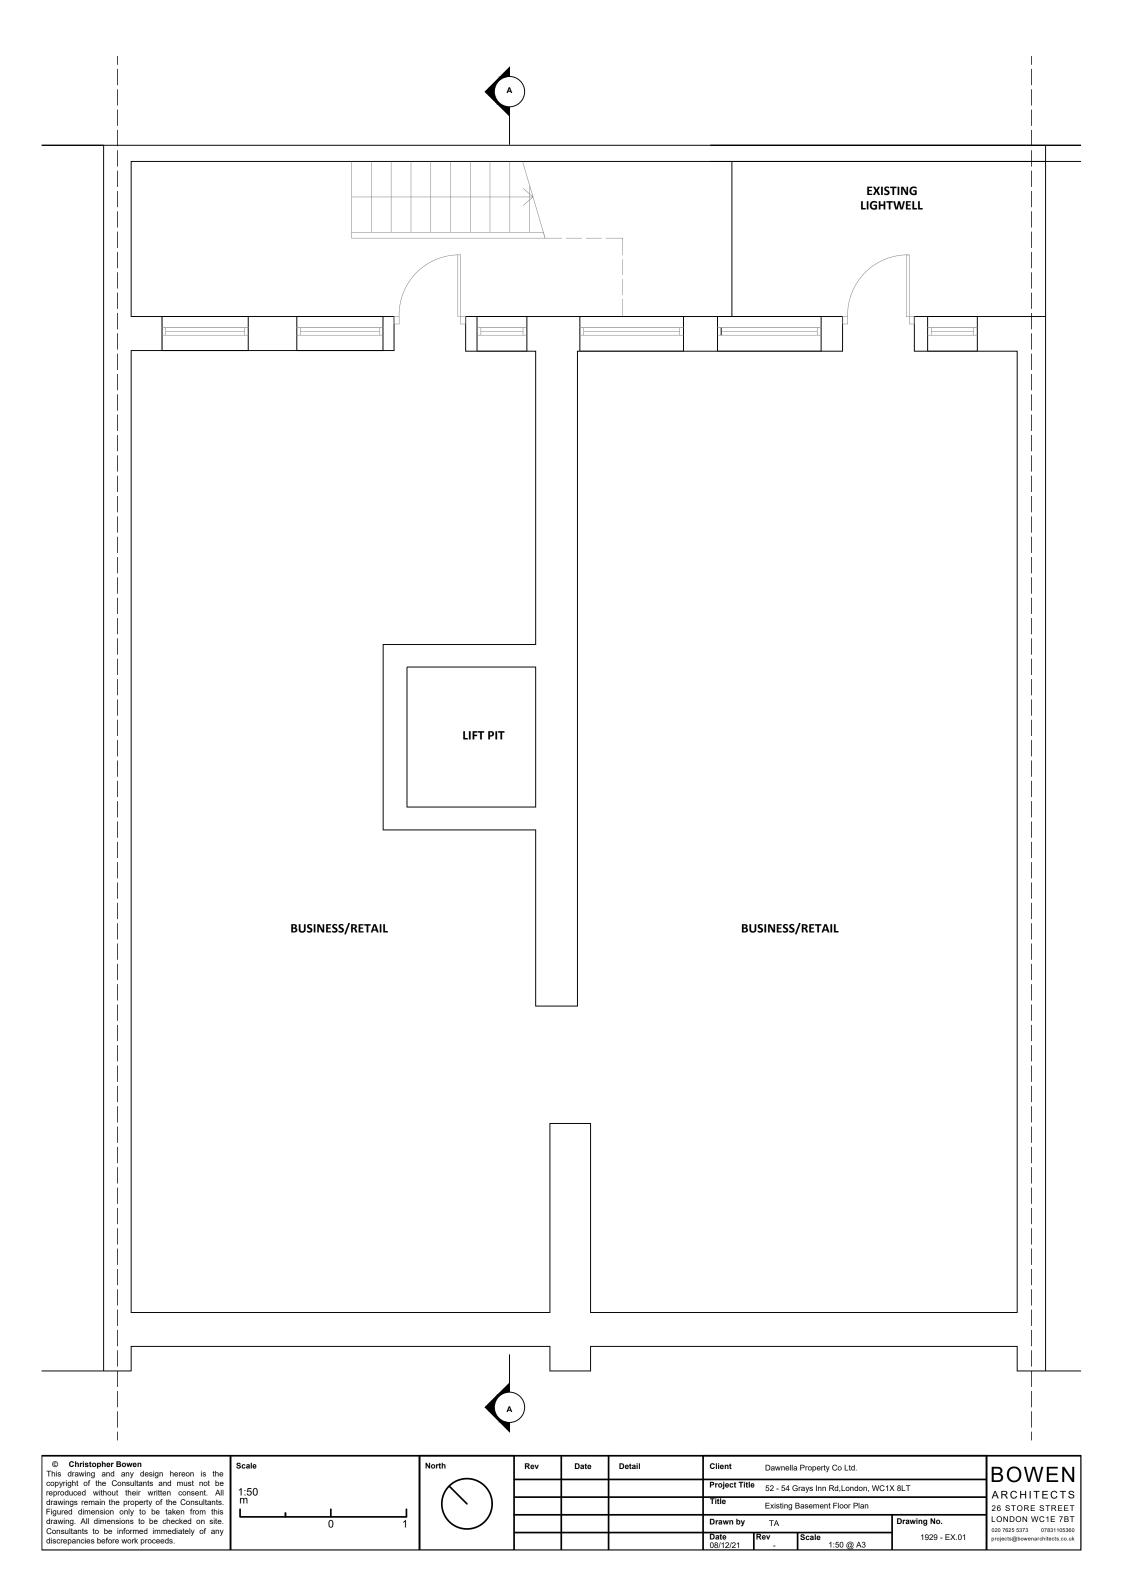

|       |           |      |        | Title Location and Block Plan                                                                     | 26 STORE STREET                                             |
| drawing. All dimensions to be checked on site.                                             |       |           |      |        | Drawn by Rev Drawing No.                                                                          | LONDON WC1E 7BT                                             |
| Consultants to be informed immediately of any discrepancies before work proceeds.          |       |           |      |        | Date         Scale         1:500 @ A1         1929 - OS.01           08/12/21         1:1250 @ A1 | 020 7625 5373 07831105360<br>projects@bowenarchitects.co.uk |







| 1:50 m |
|--------|
|--------|

| North | Rev | Date | Detail | Client               | Dawnella                        | Property Co Ltd.         |              | lı |
|-------|-----|------|--------|----------------------|---------------------------------|--------------------------|--------------|----|
|       |     |      |        | Project Title        | 52 - 54 0                       | Grays Inn Rd,London, WC1 | X 8LT        | ľ  |
| ( > ) |     |      |        | Title                | Title Existing First Floor Plan |                          |              | 2  |
|       |     |      |        | Drawn by             | TA                              |                          | Drawing No.  | I  |
|       |     |      |        | <b>Date</b> 08/12/21 | Rev<br>-