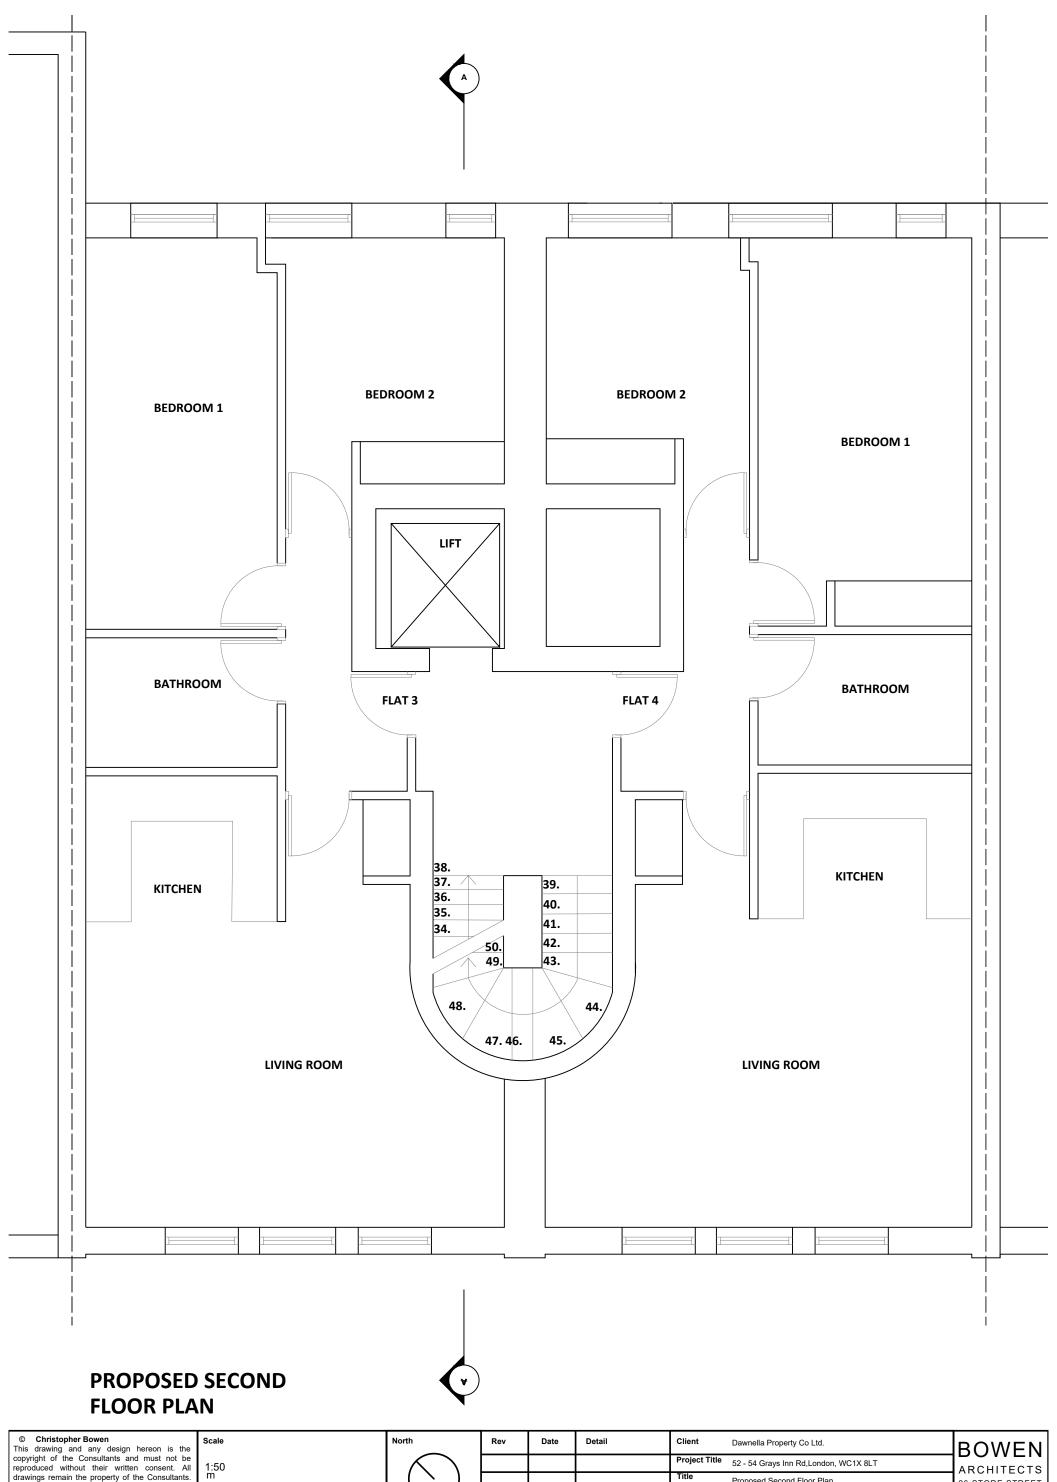

| Scale     |     |   |
|-----------|-----|---|
| 1:50<br>m | . 1 |   |
|           | 0   | 1 |

| lorth | Rev | Date | Detail | Client               | Dawnella  | Property Co Ltd.         |              | l |
|-------|-----|------|--------|----------------------|-----------|--------------------------|--------------|---|
|       |     |      |        | Project Title        | 52 - 54 0 | Grays Inn Rd,London, WC1 | X 8LT        | l |
| ( \ ) |     |      |        | Title                | Propose   | d Second Floor Plan      |              | l |
|       |     |      |        | Drawn by             | TA        |                          | Drawing No.  | Ľ |
|       |     |      |        | <b>Date</b> 08/12/21 | Rev<br>-  | Scale<br>1:50 @ A3       | 1929 - PP.04 | Ľ |