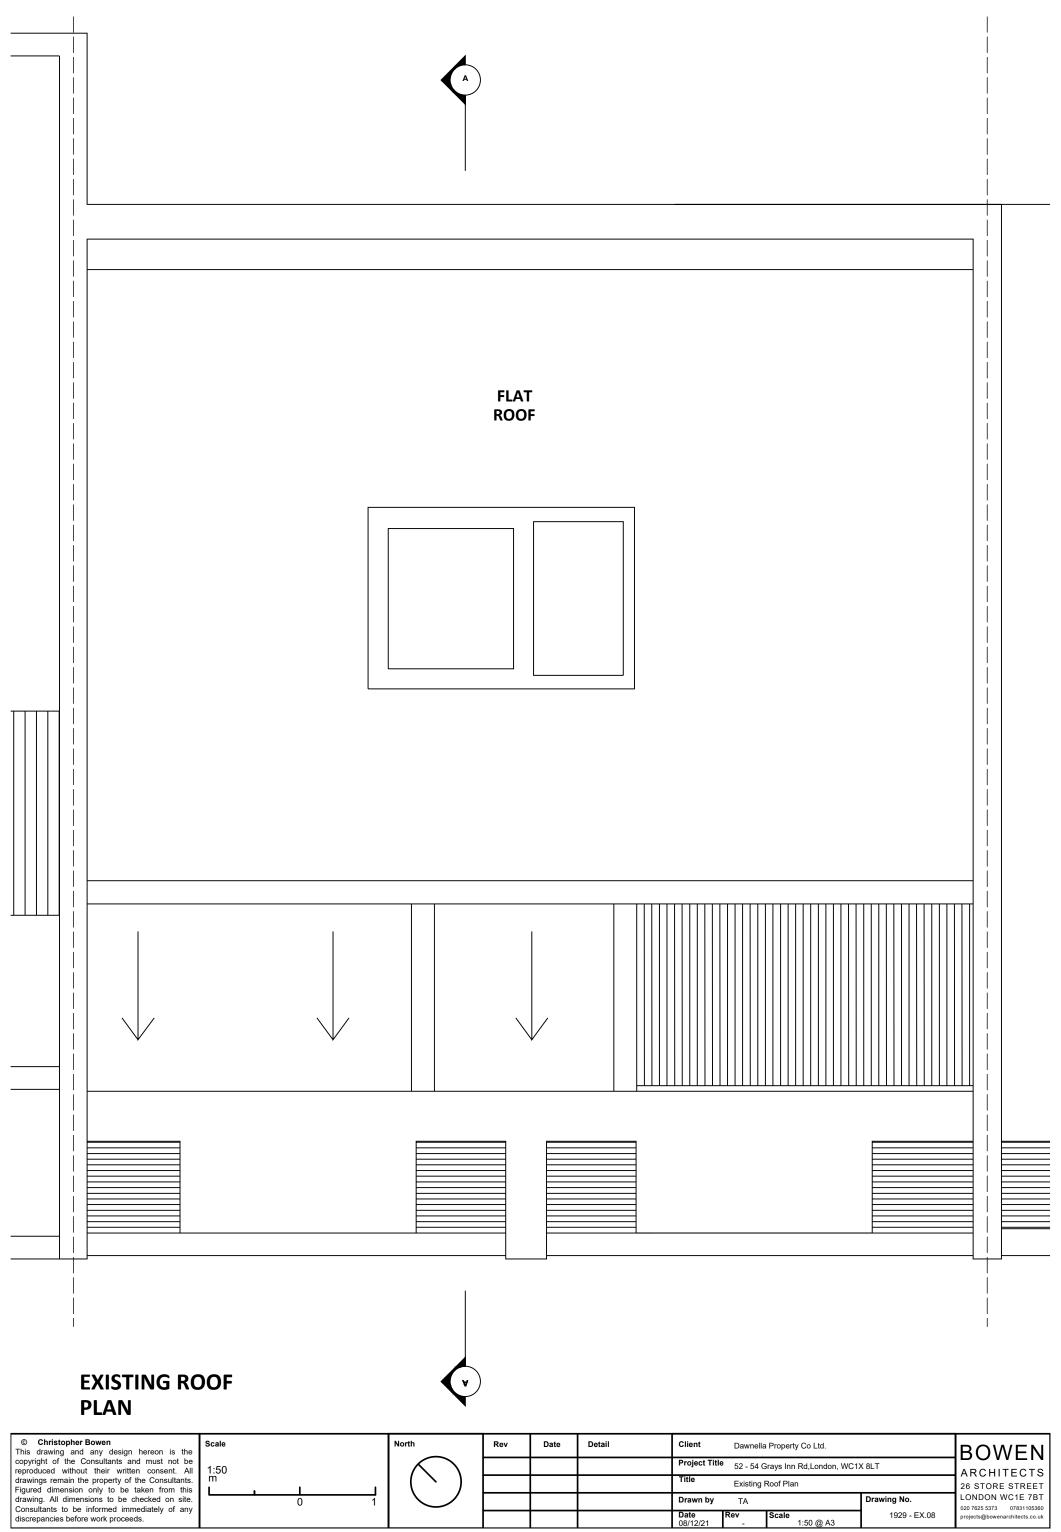

| North | Rev | Date | Detail | Client               | Dawnella   | Property Co Ltd.         |              |
|-------|-----|------|--------|----------------------|------------|--------------------------|--------------|
|       |     |      |        | Project Title        | 52 - 54 0  | Grays Inn Rd,London, WC1 | X 8LT        |
| ( > ) |     |      |        | Title                | Existing I | Roof Plan                |              |
|       |     |      |        | Drawn by             | TA         |                          | Drawing No.  |
|       |     |      |        | <b>Date</b> 08/12/21 | Rev<br>-   | Scale<br>1:50 @ A3       | 1929 - EX.08 |